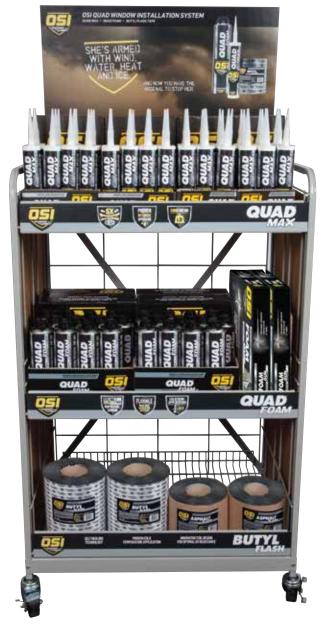

## QUAD® FOAM

# IT'S LIKE ARMOR AGAINST AIR AND MOISTURE.

QUAD® FOAM offers superior protection with a flexible, closed cell structure that blocks out air and water. Together with an insulation value of R5 and application temperatures as low as 14° F, QUAD® FOAM has everything you need to keep Mother Nature at bay.

COME GET SOME AT
OSITOUGH.COM

















## FOR ALL SUPPORT MATERIALS, PLEASE CONTACT YOUR LOCAL OSI REPRESENTATIVE

## LARGE ROLLING RACK DISPLAY FOR QUAD® WINDOW AND DOOR SYSTEM



### COUNTERTOP DISPLAY



WINDOW STICKER



We were born on the jobsite. That's how we develop tough products that reduce risk for the contractors they were built for. Because the last thing contractors would risk putting their names on is an inferior product. And neither would we.

COME GET SOME AT OSITOUGH.COM • 1-800-624-7767