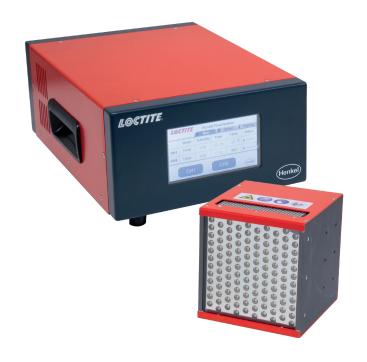

## LOCTITE CL42 HIGH INTENSITY LED FLOOD SYSTEM.

The LOCTITE CL42 System is a high intensity LED flood system specifically designed to cure LOCTITE light-cure adhesives. The large area flood allows for easy curing of large part assemblies and the LED heads can be stacked side-by-side, further expanding the curing area if needed. The system can be easily integrated into either benchtop or fully-automated processes, and a plug-and-play, fully-enclosed cure chamber is an available option.

#### PRODUCT FEATURES:

- High intensity up to 2,5 W/cm<sup>2</sup>
- Large cure area 100 mm x 100 mm
- 405 nm and 365 nm options
- Side-by-side stacking of floodlight heads
- Dual-channel controller with intensity adjustment
- Colour touch screen
- · LED temperature monitoring

### LOCTITE CL42 HIGH INTENSITY LED FLOOD SYSTEM

| SYSTEM COMPONENTS |                            |
|-------------------|----------------------------|
| IDH#              | Description                |
| 2804955           | CL42 LED Flood Head 365 nm |
| 2804956           | CL42 LED Flood Head 405 nm |
| 2804957           | CL42 LED Flood Controller  |

#### **CL42 LED FLOOD CHAMBER**

The CL42 LED flood chamber offers plug-and-play integration with the LOCTITE CL42 LED flood system. The chamber features an adjustable parts table, ESD safety door with window, and can accommodate up to two CL42 LED flood heads. The compact design allows for storage of the flood controller underneath the unit to optimise the footprint.