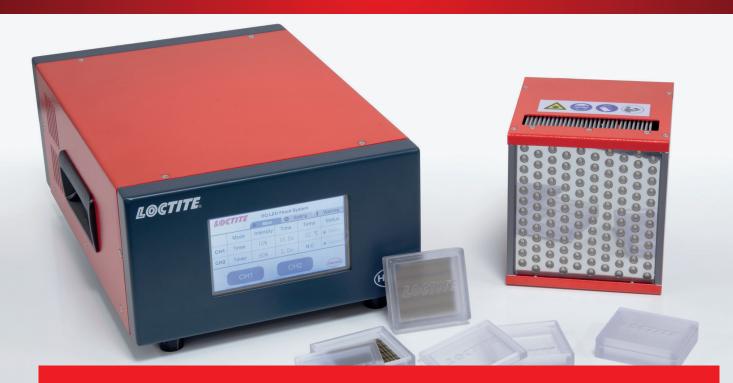

## LOCTITE CL42 HIGH INTENSITY LED FLOOD SYSTEM.

The LOCTITE CL42 System is a high intensity LED flood system specifically designed to cure LOCTITE light-cure adhesives. The large area flood allows for easy curing of large part assemblies and the LED heads can be stacked side-by-side, further expanding the curing area if needed. The system can be easily integrated into either benchtop or fully-automated processes, and a plug-and-play, fully-enclosed cure chamber is an available option.

#### PRODUCT FEATURES:

- High intensity up to 2,5 W/cm<sup>2</sup>
- Large cure area 100 mm x 100 mm
- 405 nm and 365 nm options
- Side-by-side stacking of floodlight heads
- Dual-channel controller with intensity adjustment
- Colour touch screen
- · LED temperature monitoring

#### **CL42 LED FLOOD CHAMBER**

The CL42 LED flood chamber offers plug-and-play integration with the LOCTITE CL42 LED flood system. The chamber features an adjustable parts table, ESD safety door with window, and can accommodate up to two CL42 LED flood heads. The compact design allows for storage of the flood controller underneath the unit to optimise the footprint.