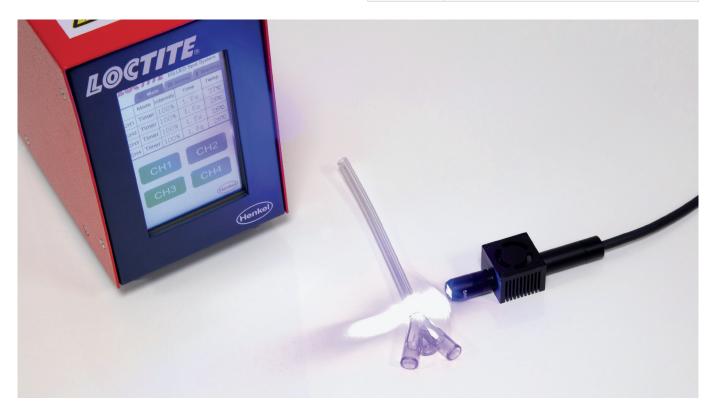

## LOCTITE CL40 HIGH INTENSITY LED SPOT CURE SYSTEM.

The LOCTITE CL40 LED Spot Cure System offers a cost-effective, high-output solution for all your light-curing needs. Its compact size and multi-channel design offer a high level of flexibility for integrating into most manufacturing processes. The system provides all the benefits of LED technology while maintaining one of the highest intensity outputs available.

## **BENEFITS OF LED TECHNOLOGY:**

- Up to 20.000-hour LED life
- Instant-on (no warm-up time)
- Low-energy / power consumption
- No IR emissions (reducing thermal damage and warp)
- · Highly-focused UV and visible light wavelengths