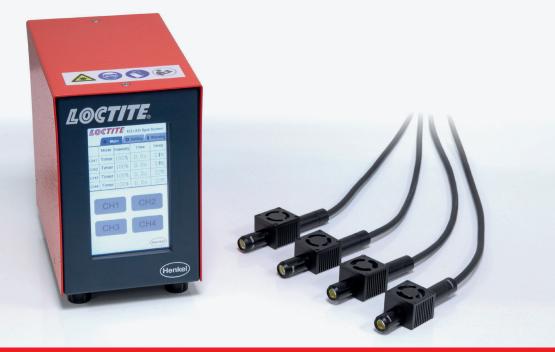

## LOCTITE CL40 HIGH INTENSITY LED SPOT CURE SYSTEM.

The LOCTITE CL40 LED Spot Cure System offers a cost-effective, high-output solution for all your light-curing needs. Its compact size and multi-channel design offer a high level of flexibility for integrating into most manufacturing processes. The system provides all the benefits of LED technology while maintaining one of the highest intensity outputs available.

## **PRODUCT FEATURES:**

- High intensity up to 26 W/cm<sup>2</sup> (adjustable)
- Compact size and small profile LED heads
- Programmable 4-channel controller
- Multiple spot size options 3 mm, 6 mm, and 10 mm
- 405 nm and 365 nm options
- Colour touch screen

### SYSTEM COMPONENTS

| IDH #   | Description               |
|---------|---------------------------|
| 2804936 | CL40 LED Spot Controller  |
| 2804937 | CL40 LED Spot Head 405 nm |
| 2804938 | CL40 LED Spot Head 365 nm |