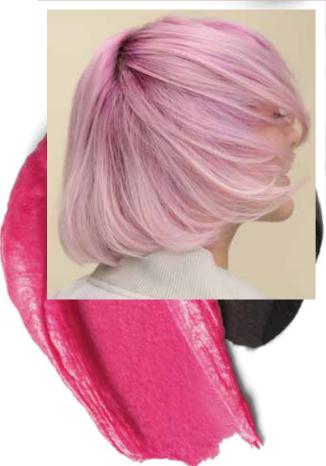

# LAVENDER SHADOW

#### **PRODUCTS USED:**

- CREA-BOLD Noir
   CREA-BOLD Fuchsia Pink (1:
   CREA-BOLD Fuchsia Pink
- + INDOLA Color Treatment (1:5)

By creating a subtle shadow effect, this lavender hue adds depth and dimension to the roots, blending seamlessly into a soft, pale lavender pink, enhancing the natural flow of the hair and creating a harmonious transition from the roots to the ends.