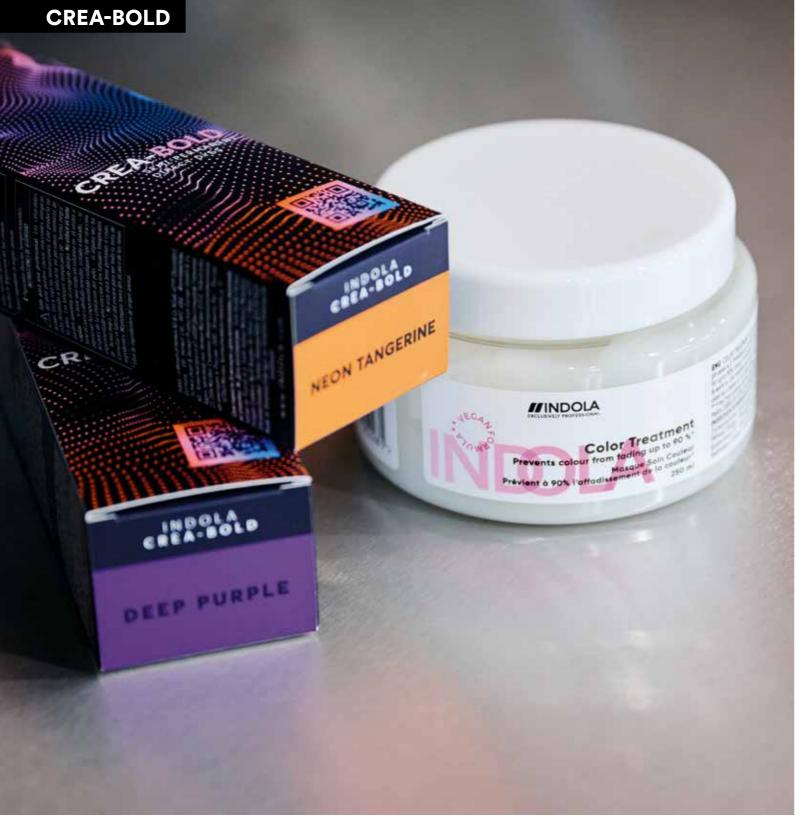

## COLOUR IS WHAT WE DO.

That's why we've introduced **three NEW shades** to our **CREA-BOLD** semi-permanent direct dye range, creating a total of **11 intermixable shades**, for endless colour opportunities!

Whether you're looking for bold, vibrant shades or soft pastel tones, **CREA-BOLD** makes it possible with **100% customisation**. Plus, with the introduction of the **NEW shade Noir**, you can now create the muted, smoky hues you and your clients have been dreaming of.

### EVERYONE CAN BE CREA-BOLD

- All 11 ready-to-use direct dyes can be intermixed, for customisable and versatile in-salon services
- Create beautiful pastel colours or subtle muted hues with our new Noir shade