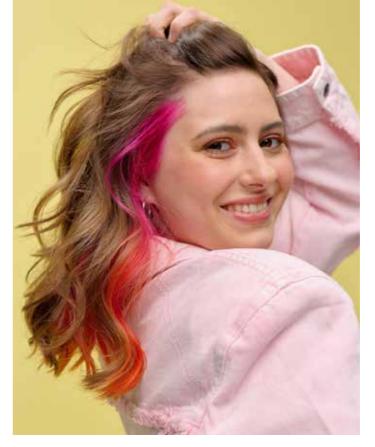

# LAVENDER SHADOW

#### **PRODUCTS USED:**

- CREA-BOLD Noir
   CREA-BOLD Fuchsia Pink (1:
   CREA-BOLD Fuchsia Pink
- + INDOLA Color Treatment (1:5)

By creating a subtle shadow effect, this lavender hue adds depth and dimension to the roots, blending seamlessly into a soft, pale lavender pink, enhancing the natural flow of the hair and creating a harmonious transition from the roots to the ends.