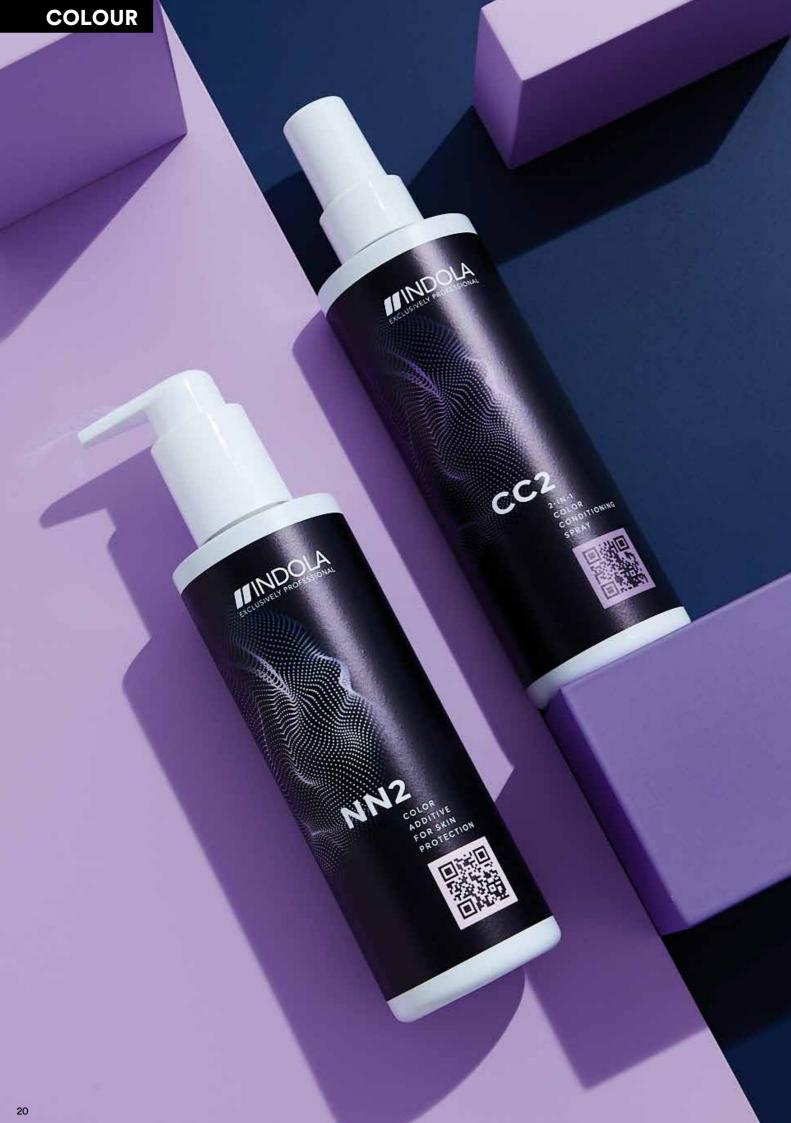

#### **CC2 COLOR CONDITIONING SPRAY**

The best of shine and colour longevity, even on porous hair!

- 2-in-1 spray formulated with vegan keratin (hydrolised soy protein) and vitamin E, with integrated Hair-Bond Technology
- Balances out the hair's porous structure to support even colour results and great longevity
- Protects highly porous hair structures against further hair damage
- Free from parabens and artificial colourants
- Vegan formula

#### NN2 NO STAIN, NO PAIN

Say goodbye to scalp discomfort and staining!

- Protecting formula with algae oil, bisabolol and aloe vera leaf juice
- Acts as a reliable barrier to reduce irritation & discomfort, especially for clients prone to sensitive or itchy scalps
- Prevents staining
- Free from silicones, parabens and artificial colours
- Vegan formula