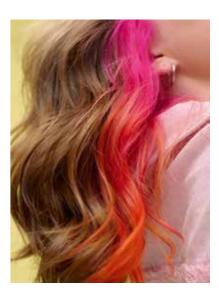

## EMERALD CASCADE COLOUR CASCADING

This gradient effect enhances the fluid, cascading appearance of the green accents.

Starting gently, blending seamlessly with the blue and becoming more pronounced towards the mid-lengths and ends of the hair, ending with a subtle final touch of burgundy red.

#### **PRODUCTS USED:**

- BLONDE EXPERT Lightener mixed with CREAM DEVELOPER 6% (1:2)
- CREA-BOLD Fuchsia Pink
- CREA-BOLD Neon Tangerine
- PCC 6.0 + PCC 7.83 mixed with COLOR **TRANSFORMER (1:1)**

A subtle flame of colour, creating a striking contrast against a classic and elegant chocolate base that suits various skin tones.