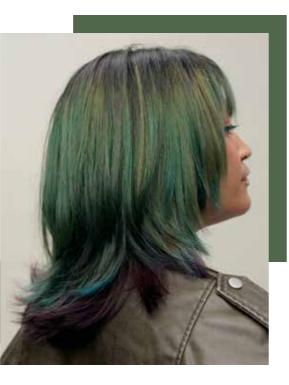

## EMERALD CASCADE COLOUR CASCADING

This gradient effect enhances the fluid, cascading appearance of the green accents.

Starting gently, blending seamlessly with the blue and becoming more pronounced towards the mid-lengths and ends of the hair, ending with a subtle final touch of burgundy red.

#### **PRODUCTS USED:**

- BLONDE EXPERT Lightener mixed with CREAM DEVELOPER 6% (1:2)
- CREA-BOLD Fuchsia Pink
- CREA-BOLD Neon Tangerine
- PCC 6.0 + PCC 7.83 mixed with COLOR **TRANSFORMER (1:1)**

A subtle flame of colour, creating a striking contrast against a classic and elegant chocolate base that suits various skin tones.

The CREA-BOLD colours can either be mixed for a gradient effect or applied in distinct sections for a bolder look.