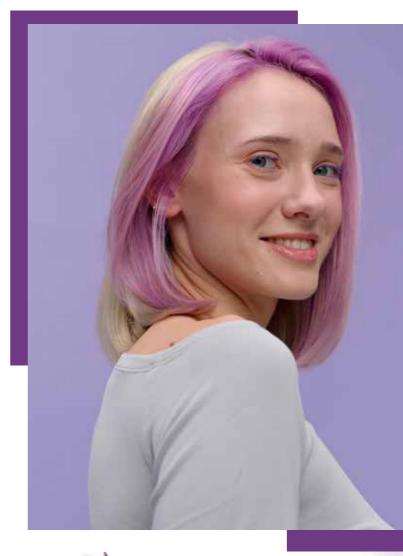

# LAVENDER SHADOW

# LILAC FR

A creamy blonde base colour contrasting with lilac face framing, melting into the blonde to create a seamless, yet eye-catching look.

#### **PRODUCTS USED:**

- CREA-BOLD Pastel Lavender
- + CREA-BOLD Deep Purple (40:3)
- CREA-BOLD Pastel Lavender
- + INDOLA Color Treatment (1:10)