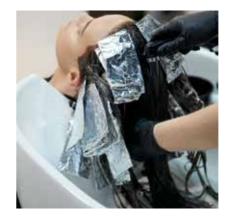

#### **HOW TO USE**

- 1. Wear appropriate gloves. Protect clothes, surfaces and skin from staining.
- 2. Thoroughly apply a sufficient amount of product to shampooed, towel-dried hair.
- **3**. Leave to develop for up to 30 minutes.
- 4. Rinse with warm water until it runs clear.
- 5. Treat towel-dried hair with INDOLA Hair Therapy Spray Conditioner or Hydrate Spray Conditioner, if needed.