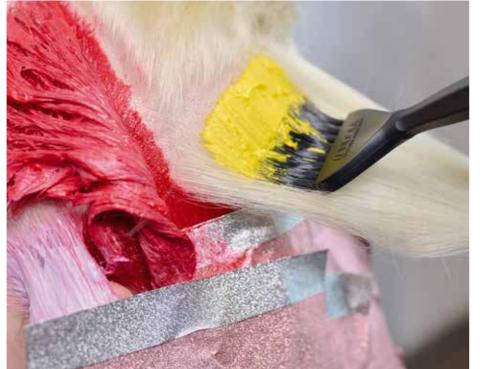

## ... WITH OUR NEW **SEASON SERVICES**

ΝΕΟΝ FLAME PEEKABOO

• BLONDE EXPERT Lightener mixed with CREAM DEVELOPER 6% (1:2)

## EMERALD CASCADE COLOUR CASCADING

This gradient effect enhances the fluid, cascading appearance of the green accents.

Starting gently, blending seamlessly with the blue and becoming more pronounced towards the mid-lengths and ends of the hair, ending with a subtle final touch of burgundy red.

#### **PRODUCTS USED:**

- BLONDE EXPERT Lightener mixed with CREAM DEVELOPER 6% (1:2)
- CREA-BOLD Fuchsia Pink
- CREA-BOLD Neon Tangerine
- PCC 6.0 + PCC 7.83 mixed with COLOR **TRANSFORMER (1:1)**

A subtle flame of colour, creating a striking contrast against a classic and elegant chocolate base that suits various skin tones.