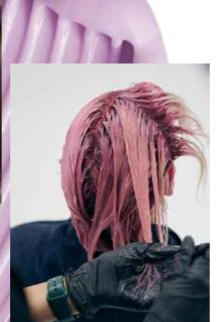

#### **HOW TO USE**

- 1. Wear appropriate gloves. Protect clothes, surfaces and skin from staining.
- 2. Thoroughly apply a sufficient amount of product to shampooed, towel-dried hair.
- **3**. Leave to develop for up to 30 minutes.
- 4. Rinse with warm water until it runs clear.
- 5. Treat towel-dried hair with INDOLA Hair Therapy Spray Conditioner or Hydrate Spray Conditioner, if needed.

#### **SOFT & PASTEL**

Mix with INDOLA Color Treatment for soft and delicate colour results with extra conditioning & a fluid consistency