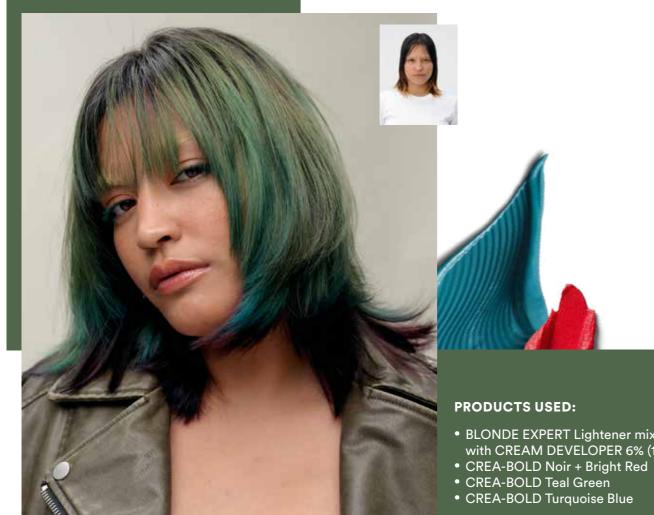

## EMERALD CASCADE COLOUR CASCADING

This gradient effect enhances the fluid, cascading appearance of the green accents.

Starting gently, blending seamlessly with the blue and becoming more pronounced towards the mid-lengths and ends of the hair, ending with a subtle final touch of burgundy red.

#### **PRODUCTS USED:**

- BLONDE EXPERT Lightener mixed with CREAM DEVELOPER 6% (1:2)
- CREA-BOLD Fuchsia Pink
- CREA-BOLD Neon Tangerine
- PCC 6.0 + PCC 7.83 mixed with COLOR **TRANSFORMER (1:1)**

A subtle flame of colour, creating a striking contrast against a classic and elegant chocolate base that suits various skin tones.

The CREA-BOLD colours can either be mixed for a gradient effect or applied in distinct sections for a bolder look.