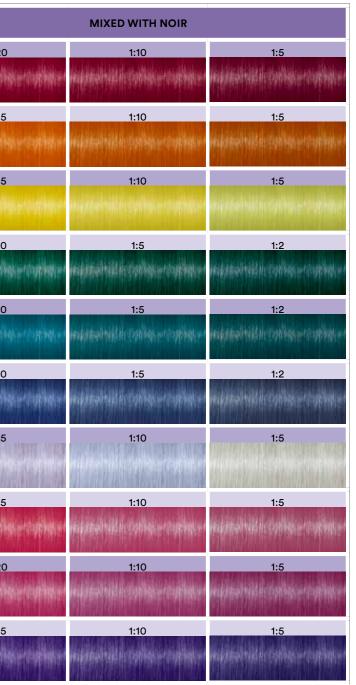

## CREATE NEW HUES WITH NOIR

#### OUR NEW SHADE FOR MUTED HUES & SMOKY DEPTH.

Intermix CREA-BOLD Noir with your selected CREA-BOLD shade up to 1:20 to add depth and subtlety to your colour palette.

| USED ALONE                                                                                                       |                              |
|------------------------------------------------------------------------------------------------------------------|------------------------------|
| lengillen hilder solden er stellen ter                                                                           | 1:20                         |
| halahad talah santhan maratakinan                                                                                | 1:15<br>Indeternidu (or      |
| na palan kaling kating antonong an                                                                               | 1:15                         |
| lead and wild be control to recording to                                                                         | 1:10<br>Indiateonologic Cont |
| nalateoretin teningen antening                                                                                   | 1:10<br>Irdy Betriddo (7)    |
| ind installing on the second | 1:10<br>11:10                |
|                                                                                                                  | 1:15                         |
| na na hitin tarihi na pinta                                                                                      | 1:15<br>11.15                |
|                                                                                                                  | 1:20                         |
| in final nicht station ein geboten                                                                               | 1:15                         |
|                                                                                                                  |                              |