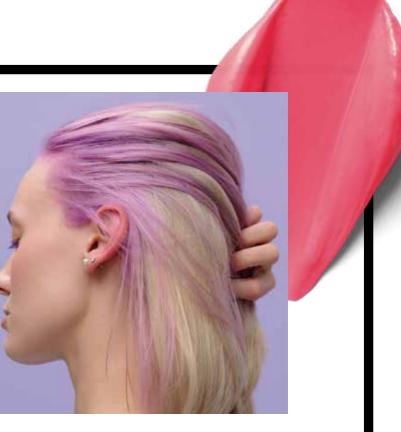

# LAVENDER SHADOW

#### **PRODUCTS USED:**

- CREA-BOLD Noir
   CREA-BOLD Fuchsia Pink (1:
   CREA-BOLD Fuchsia Pink
- + INDOLA Color Treatment (1:5)

By creating a subtle shadow effect, this lavender hue adds depth and dimension to the roots, blending seamlessly into a soft, pale lavender pink, enhancing the natural flow of the hair and creating a harmonious transition from the roots to the ends.