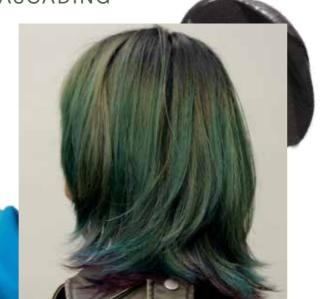

## EMERALD CASCADE COLOUR CASCADING

This gradient effect enhances the fluid, cascading appearance of the green accents.

Starting gently, blending seamlessly with the blue and becoming more pronounced towards the mid-lengths and ends of the hair, ending with a subtle final touch of burgundy red.