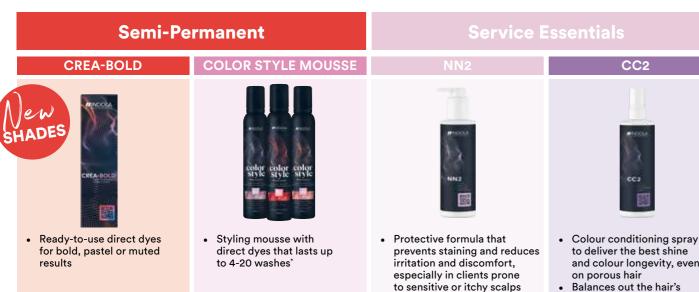

#### **CC2 COLOR CONDITIONING SPRAY**

The best of shine and colour longevity, even on porous hair!

- 2-in-1 spray formulated with vegan keratin (hydrolised soy protein) and vitamin E, with integrated Hair-Bond Technology
- Balances out the hair's porous structure to support even colour results and great longevity
- Protects highly porous hair structures against further hair damage
- Free from parabens and artificial colourants
- Vegan formula

#### NN2 NO STAIN, NO PAIN

Say goodbye to scalp discomfort and staining!

- Protecting formula with algae oil, bisabolol and aloe vera leaf juice
- Acts as a reliable barrier to reduce irritation & discomfort, especially for clients prone to sensitive or itchy scalps
- Prevents staining
- Free from silicones, parabens and artificial colours
- Vegan formula