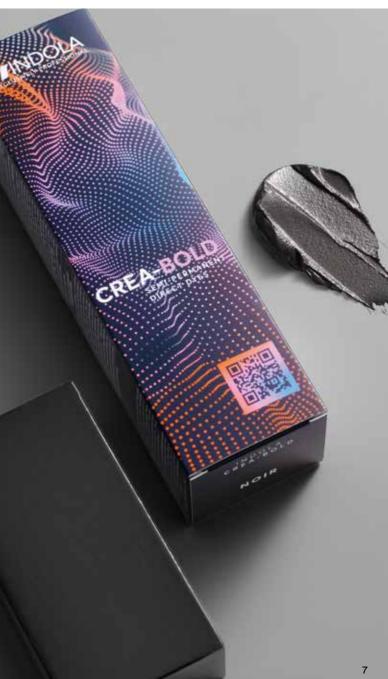

oil & silicone
- Creamy formula for easy application and precise control
- Extra conditioning & nourishment when mixed with INDOLA Color Treatment
- Suitable for all hair types\*\*
- Quick result in just 20 minutes\*\*\*



Vegan FORMULA\*





\*free from animal derived ingredients \*\* natural or chemically treated & pre-lightened hair (except for Noir) \*\*\* recommended development time for most vibrant result: 30 mins





### EVERYONE CAN BE CREA-BOLD

- All 11 ready-to-use direct dyes can be intermixed, for customisable and versatile in-salon services
- Create beautiful pastel colours or subtle muted hues with our new Noir shade



#### **VERSATILE SERVICES**

- Bold colour to make a statement
- Pastel shades for soft, individual results
- Muted tones for fashionable, rich results





#### **HOW TO USE**

- 1. Wear appropriate gloves. Protect clothes, surfaces and skin from staining.
- 2. Thoroughly apply a sufficient amount of product to shampooed, towel-dried hair.
- **3**. Leave to develop for up to 30 minutes.
- 4. Rinse with warm water until it runs clear.
- 5. Treat towel-dried hair with INDOLA Hair Therapy Spray Conditioner or Hydrate Spray Conditioner, if needed.

## **11 INTERMIXABLE SHADES**





**Bright Red** 

**Fuchsia Pink** 





**Turquoise Blue** 

Indigo Blue







**Canary Yellow** 



**Teal Green** 



**Pastel Lavender** 



#### **CREA-BOLD**

## **100% CUSTOMISABLE**

All **11 shades** are **intermixable**, enabling infinite mixing opportunities and the power to give your clients the creative colours they dream of:

#### **BRIGHT & RAINBOW*