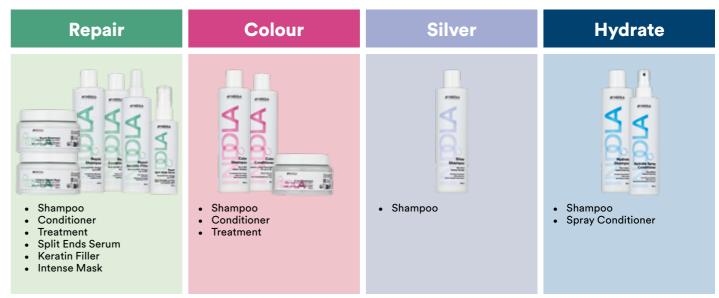

### COLOUR

| Permanent                                                                                                 |                                                                                        | Demi-Permanent                                                                                                                      |                                                                                                                        |
|-----------------------------------------------------------------------------------------------------------|----------------------------------------------------------------------------------------|-------------------------------------------------------------------------------------------------------------------------------------|------------------------------------------------------------------------------------------------------------------------|
| PCC                                                                                                       | CREA-MIX                                                                               | XPRESS COLOR                                                                                                                        | COLOR TRANSFORMER                                                                                                      |
|                                                                                                           | CHEA-MIX<br>E                                                                          |                                                                                                                                     |                                                                                                                        |
| • Permanent colour delivering<br>long-lasting and superior<br>shine, with great retention<br>and coverage | Permanent mix tones to<br>intensify colour vibrancy<br>or neutralise unwanted<br>tones | <ul> <li>For express colour results<br/>without compromising<br/>on hair quality, in just 10<br/>minutes processing time</li> </ul> | <ul> <li>Convert permanent shades<br/>into demi-permanent for<br/>shiny, healthy-looking<br/>colour results</li> </ul> |

### **CARE & STYLE ESSENTIALS**

| Scalp                                                                                                                                                       | Scalp & Hair<br>Therapy                                                                              |
|-------------------------------------------------------------------------------------------------------------------------------------------------------------|------------------------------------------------------------------------------------------------------|
| Classing Shampon                                                                                                                                            | Scale & Hair Therepy                                                                                 |
| <ul> <li>Cleansing Shampoo</li> <li>Anti-Dandruff Shampoo</li> <li>Root Activating System<br/>Shampoo</li> <li>Root Activating System<br/>Lotion</li> </ul> | <ul> <li>Scalp &amp; Hair Therapy<br/>Shampoo</li> <li>Hair Therapy Spray<br/>Conditioner</li> </ul> |