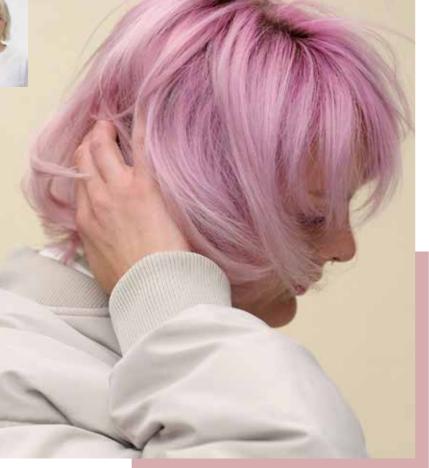

# LILAC FR

A creamy blonde base colour contrasting with lilac face framing, melting into the blonde to create a seamless, yet eye-catching look.

#### **PRODUCTS USED:**

- CREA-BOLD Pastel Lavender
- + CREA-BOLD Deep Purple (40:3)
- CREA-BOLD Pastel Lavender
- + INDOLA Color Treatment (1:10)