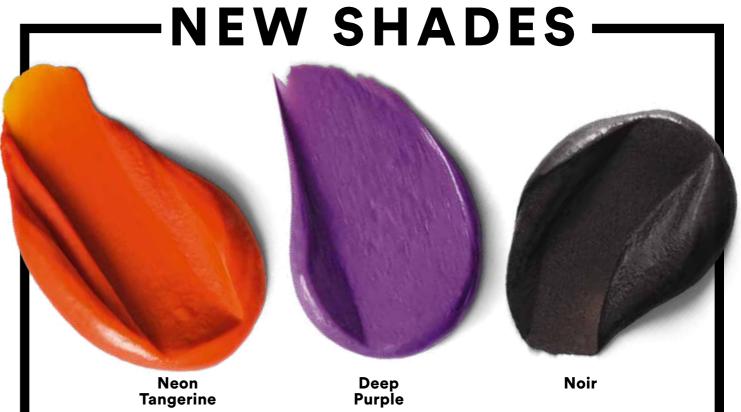

## COLOUR IS WHAT WE DO.

That's why we've introduced **three NEW shades** to our **CREA-BOLD** semi-permanent direct dye range, creating a total of **11 intermixable shades**, for endless colour opportunities!

Whether you're looking for bold, vibrant shades or soft pastel tones, **CREA-BOLD** makes it possible with **100% customisation**. Plus, with the introduction of the **NEW shade Noir**, you can now create the muted, smoky hues you and your clients have been dreaming of.

### EVERYONE CAN BE CREA-BOLD

- All 11 ready-to-use direct dyes can be intermixed, for customisable and versatile in-salon services
- Create beautiful pastel colours or subtle muted hues with our new Noir shade