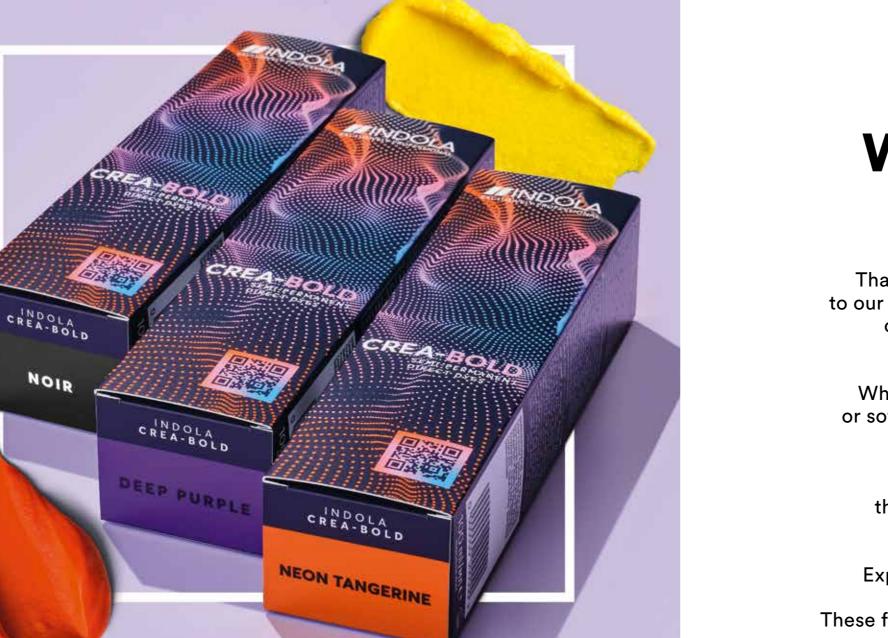

## COLOUR IS WHAT WE DO.

That's why we've introduced **three NEW shades** to our **CREA-BOLD** semi-permanent direct dye range, creating a total of **11 intermixable shades**, for endless colour opportunities!

Whether you're looking for bold, vibrant shades or soft pastel tones, **CREA-BOLD** makes it possible with **100% customisation**. Plus, with the introduction of the **NEW shade Noir**, you can now create the muted, smoky hues you and your clients have been dreaming of.

Explore the versatility of CREA-BOLD with our four NEW Colour Services! These fresh bold services are the perfect way to master your creativity with CREA-BOLD, creating colourful looks for every client in 2025.