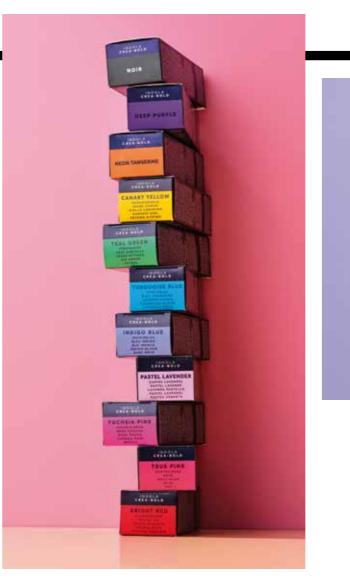

## **11 INTERMIXABLE SHADES**

**Bright Red** 

**Fuchsia Pink** 

**Turquoise Blue** 

Indigo Blue

**Canary Yellow** 

**Teal Green** 

**Pastel Lavender** 

## **100% CUSTOMISABLE**

All **11 shades** are **intermixable**, enabling infinite mixing opportunities and the power to give your clients the creative colours they dream of: