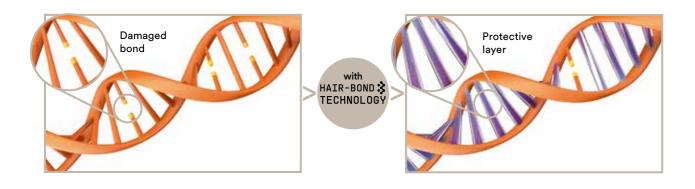

#### WITH HAIR-BOND TECHNOLOGY

The Hair-Bond Technology integrated into BLONDE EXPERT Colour\* and Care\*\* products helps to minimise damage at every level. It shields the hair bonds during chemical processes and helps to form new bonds with the in-salon and at-home care.

#### The Bond Bodyguard

The integrated active components of Hair-Bond Technology deeply penetrate the hair fibre, forming a protective layer around the natural bonds to shield them from breakage during lifting or lightening, whilst maintaining strength and elasticity.