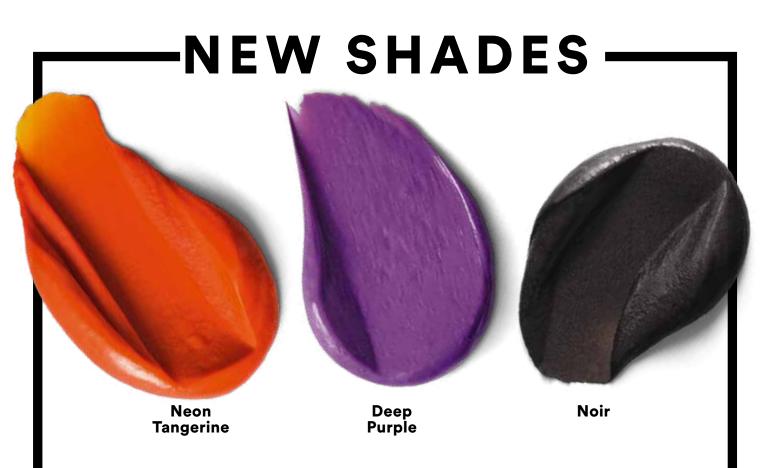

### COLOUR IS WHAT WE DO.

That's why we've introduced **three NEW shades** to our **CREA-BOLD** semi-permanent direct dye range, creating a total of **11 intermixable shades**, for endless colour opportunities!

Whether you're looking for bold, vibrant shades or soft pastel tones, **CREA-BOLD** makes it possible with **100% customisation**. Plus, with the introduction of the **NEW shade Noir**, you can now create the muted, smoky hues you and your clients have been dreaming of.