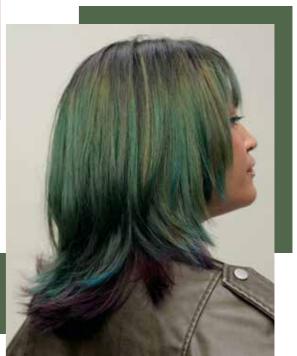

#### **MUTED & SMOKY**

Mix with Noir to darken your selected shades & add muted depth and subtlety to your colour palette

\*free from animal derived ingredients \*\* natural or chemically treated & pre-lightened hair (except for Noir) \*\*\* recommended development time for most vibrant result: 30 mins