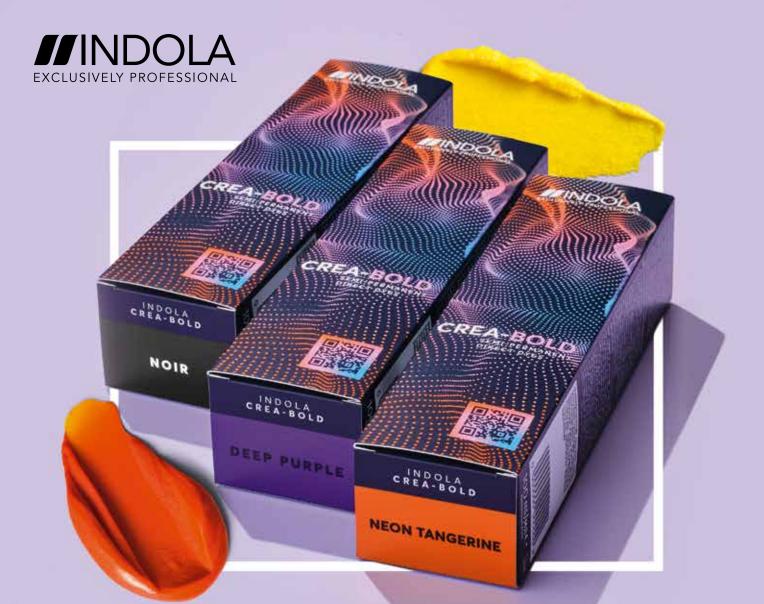

### COLOUR IS WHAT WE DO.

That's why we've introduced **three NEW shades** to our **CREA-BOLD** semi-permanent direct dye range, creating a total of **11 intermixable shades**, for endless colour opportunities!

Whether you're looking for bold, vibrant shades or soft pastel tones, **CREA-BOLD** makes it possible with **100% customisation**. Plus, with the introduction of the **NEW shade Noir**, you can now create the muted, smoky hues you and your clients have been dreaming of.

### **EVERYONE CAN BE CREA-BOLD**

- All 11 ready-to-use direct dyes can be intermixed, for customisable and versatile in-salon services
- Create beautiful pastel colours or subtle muted hues with our new Noir shade