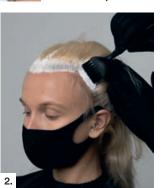

- 1. Section the hair as shown into 4 quadrants.
- 2. When applying Blonde Expert to virgin hair, start the application on the mid-lengths and ends. Let it to develop for 10 minutes, do not rinse.
- 3. Then apply to the root area and leave to develop for another 30-40 minutes. Ensure that you always use visual control.
- 4. Rinse colour off thoroughly using Blonde Expert Insta Strong Shampoo and Treatment. Apply the toner through the hair and allow to develop for 5 minutes. Visual control.