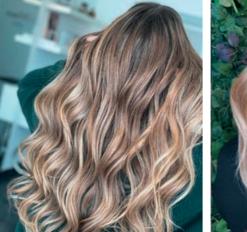

### The Warm Buttery Blonde with **Global Application Technique**

For your clients who want to go from dark to light in just one session -thanks to the Blonde Expert colour and care synchronized system you can achieve a beautifully warm blonde with this guick and easy technique.

### Smart tip:

To ensure full head coverage and an even colour result, take small sections of hair and make sure that you fully saturate the hair and really work the colour in. Using global application like this will ensure that you do not miss any sections and really cover the whole head.