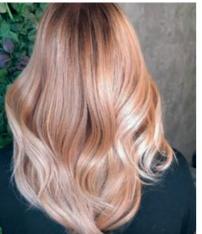

## The Neutral Sun-kissed Blonde with Teasing Technique

Teasing or backcombing the root automatically creates diffused color, diminishing a line of demarcation leading to a super modern low maintenance look.

Use a slow, gentle motion to backcomb the hair. Make sure you don't backcomb too tight. When removing the knots, ideally use a brush designed for wet hair.