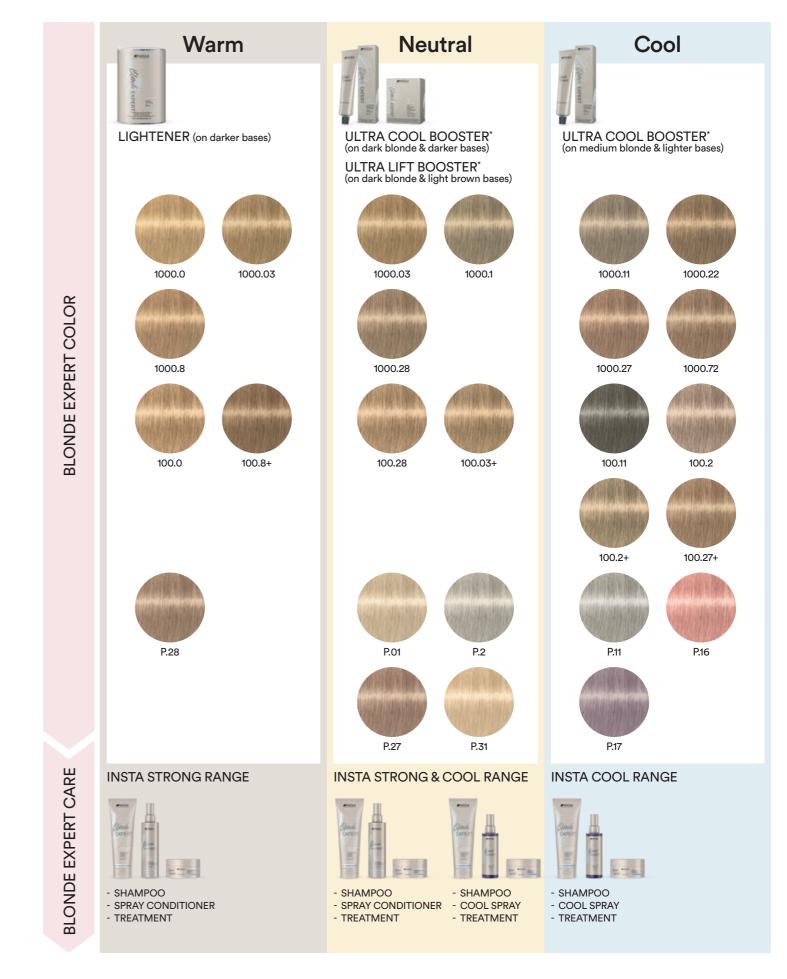

### From The Perfect Blonde In-Salon...

BOOSTERS

### LIGHTENER

For maximum lift.

#### LIGHTENER

High performing and reliable, for perfect and clean light results.

- Up to 9 lift levels
- Reduces hair breakage significantly

### **HIGHLIFTS**

**ULTRA COOL BOOSTER** For extra neutralisation. Suitable for dark bases

- Strong neutralisation effect
- Use with Lightener only

**ULTRA LIFT BOOSTER** For extra lifting.

- Suitable for dark bases
- Strong lift effect
  - Use with Special Blonde 1000.0 only

#### HIGHLIFT 1000.0 Special Blonde

- Up to 5 lift levels
- Intermixable with Pastel shades

### PASTEL For toning and neutralising.

### PASTEL

HIGHLIFT 100.0

Up to 4 lift levels

or neutralisation

Strongest tonal direction

Ultra Blonde

-

To add subtle tonalities to bleached hair.

- Neutralises unpleasant yellow and golden tones
- Intermixable with Special Blonde shades

HIGHLIFT 100.0 +BLEND Ultra Blonde +Blend

- Up to 4 lift levels
- Blends up to 80% white hair

hair surface.

#strongerblondes

### INSTA STRONG RANGE INSTA COOL RANGE For all blondes.

For cool blondes.

#coolerblondes

Maintain and refresh cool tone directions perfectly and banish unwanted, brassy or golden tones while strengthening the hair from within.