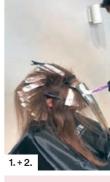

- 1. Section the hair as shown into 4 quadrants.
- 2. When applying Blonde Expert to virgin hair, start the application on the mid-lengths and ends. Let it to develop for 10 minutes, do not rinse.
- 3. Then apply to the root area and leave to develop for another 30-40 minutes. Ensure that you always use visual control.
- 4. Rinse colour off thoroughly using Blonde Expert Insta Strong Shampoo and Treatment. Apply the toner through the hair and allow to develop for 5 minutes. Visual control.