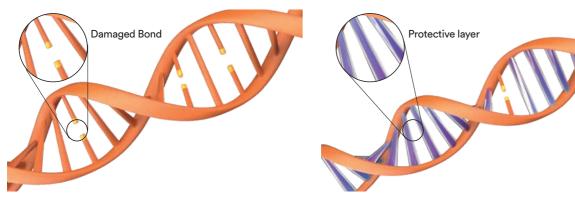

### Hairbond Technology - How does it work?

Porous hair structures, uneven bases, and unpredictable natural pigments are the biggest challenges when it comes to blonde services. To achieve the perfect blonde, it's essential to protect and maintain the hair structure during and after the service.

### Hair-Bond Technology: The Bodyguard

The active components of Hair-Bond Technology integrated within the Blonde Expert Color assortment\*, deeply penetrate the hair fibre, creating a protective layer around the natural bonds to protect them frombreakage during lifting or lightning

The inner hair structure is composed of a cohesion of bonds that can be easily broken by chemical agents, especially highlifting shades or bleaches, thus breaking the inner hair stability and elasticity. The active components of Blonde Expert Hair-Bond Technology deeply penetrate the hair fibre, creating a protective layer around the natural bonds to protect them from breakage.