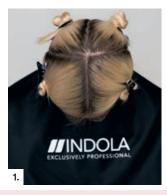

- 1. Section the hair as shown into 4 quadrants.
- 2. When applying Blonde Expert to virgin hair, start the application on the mid-lengths and ends. Let it to develop for 10 minutes, do not rinse.
- 3. Then apply to the root area and leave to develop for another 30-40 minutes. Ensure that you always use visual control.
- 4. Rinse colour off thoroughly using Blonde Expert Insta Strong Shampoo and Treatment. Apply the toner through the hair and allow to develop for 5 minutes. Visual control.