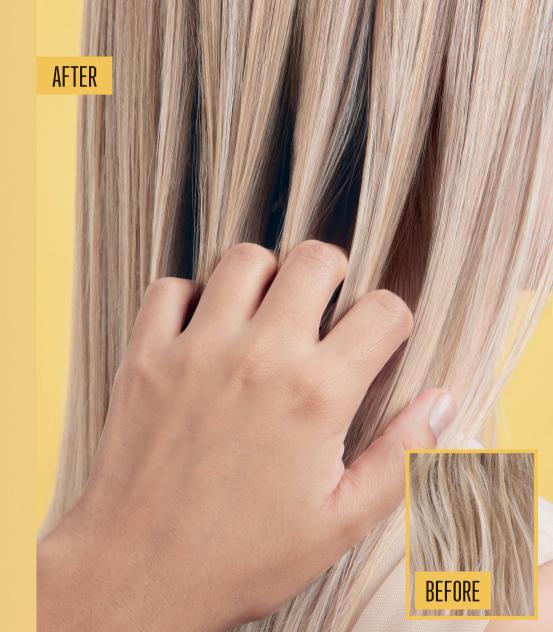

# **NORMAL TO DRY HAIR**

When hair lacks moisture, it lacks shine, elasticity and bounce, it is harder to manage and can become brittle. Thirsty hair needs treatment fast, feeding it with essential moisture to give elasticity and a longer lasting healthy-looking shine. Bonacure Moisture Kick with Glycerol rebalances and delivers optimum levels of moisture to even the driest hair to improve manageability by up to 72%\*, increase shine and eliminate static. For perfectly supple, shiny, moisturised hair full of elasticity and bounce.

### BENEFITS

- Up to 48 hours moisturised hair feel
- More elasticity
- Up to 72%\* improved manageability