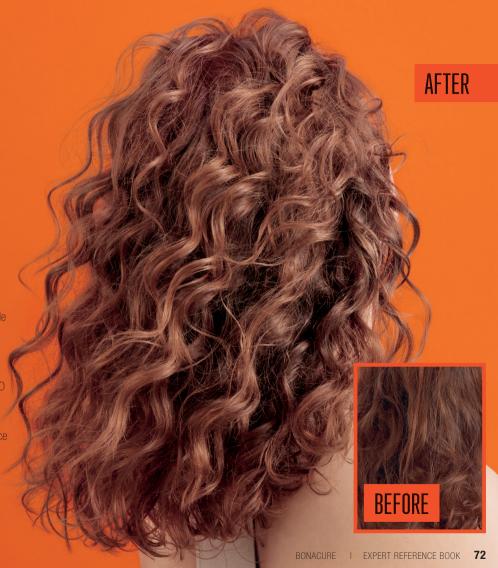

# SKIN CARE INSPIRED TECHNOLOGIES

**MOISTURE KICK GLYCEROL** 

Glycerol is also known as Glycerin. Glycerol is found in all natural fats and fatty oils - e.g. vegetable oils - chemically bound as fatty acid esters (triglycerides) and play a central role as an intermediate in various metabolic processes. Because of its water-binding properties, glycerol is contained in cosmetics as a moisturiser.

Bonacure Moisture Kick formulated with Glycerol provides a moisturised hair feel for up to 48 hours.

A balanced pH level of the skin is of utmost importance to retain a healthy condition.

As important as it is to treat the skin with the suitable pH balancing products, research has found that the longevity of hair colour can especially benefit from products that balance the hair to optimal pH 4.5.