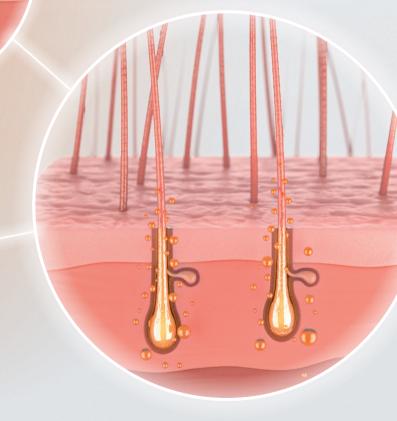

## **SCALP**

The health of the scalp is the foundation for healthy hair. With up to 100,000 follicles, each containing a single growing hair, the scalp has a diverse range of needs to keep it at optimum health. Poor scalp health and care are associated with issues such as dandruff, skin irritation and hair that is fragile, breaks easily and lacks shine, and can even result in premature hair loss.

#### THE SCALP IS WHERE HAIRCARE BEGINS...

That is why the new Bonacure vegan<sup>1</sup> and free-from<sup>2</sup> scalp-care products feature powerful formulas, enriched with superfood and skincare actives, that guarantee a rebalanced scalp — to supercharge the future quality and condition of the hair.