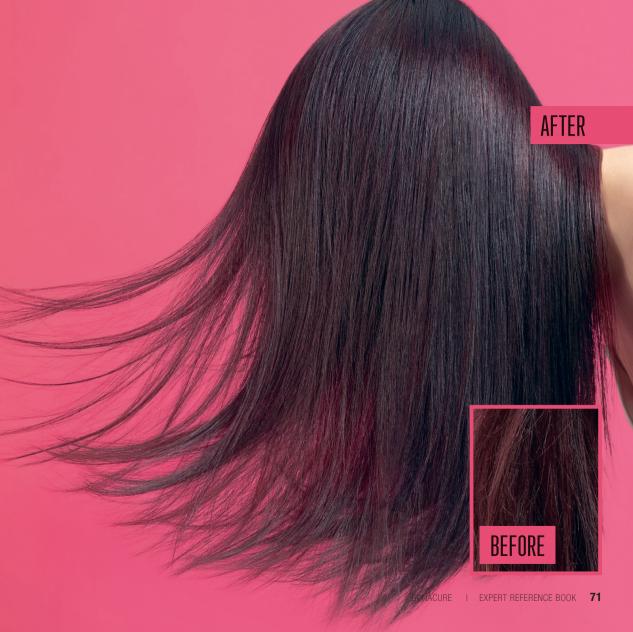

Bonacure Color Freeze formulated with pH 4.5 rebalances the hair structure to an optimal pH of 4.5, providing hair colour protection with close to zero fade.

L-arginine is a proteinogenic æ-amino acid and can be found in hair as an essential building block. The main function of L-arginine is to be used to build proteins.

ARGININE

Bonacure Repair Rescue formulated with Arginine instantly reverses 3 years of damage in just one application.