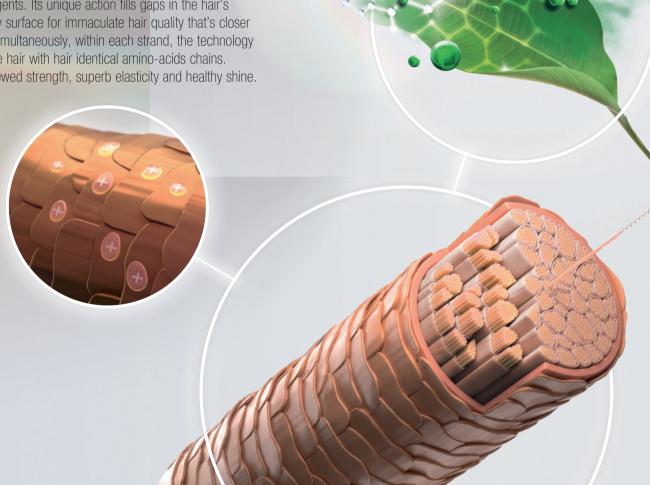

# **NEW VEGAN CARE COMPLEX**

Vegan Care Complex is an innovation at the heart of every Bonacure product. This technology fully replenishes damaged hair cells from the cuticle right through to the cortex with hair identical agents. Its unique action fills gaps in the hair's surface to create a sealed healthy surface for immaculate hair quality that's closer than ever to natural perfection. Simultaneously, within each strand, the technology acts to rebuild the structure of the hair with hair identical amino-acids chains. The result is reborn hair with renewed strength, superb elasticity and healthy shine.

# **CELL EQUALIZER** TECHNOLOGY

#### Outer Action:

Cuticle Alignment & Sealing

Virgin hair is protected by an outer layer of hair called Proteo-Lipids (a combination of proteins and fatty acids). When hair is damaged it loses this protective layer, the more damage the more of these Proteo-Lipid chains are lost. Cell Equalizer Technology restores these chains for a cuticle that is closer to natural perfection.

# **VEGAN KERATIN**

Vegan Keratin is the vegetable alternative to the classical non-vegan hydrolysed Keratin.

#### Inner Action:

Cortex Strength & Elasticity

The Vegan Keratin works with an identical Keratin sequences of 9 amino acids to restore the hair structure rather than just fill gaps and are proven to restore inner strength and natural elasticity. These vegetable proteins not only provide a natural solution in the formula, but one that has identical properties to the architecture of proteins in human hair. All benefits are proven by biophysical measurements.