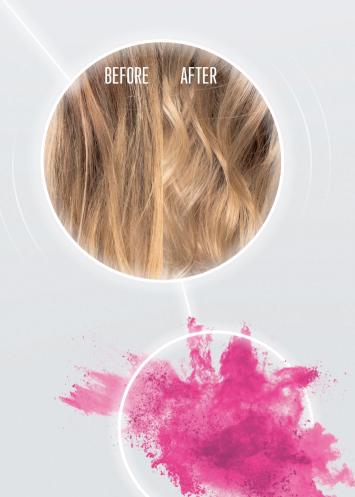

# **NEW VEGAN CARE COMPLEX**

Vegan Care Complex is an innovation at the heart of every Bonacure product. This technology fully replenishes damaged hair cells from the cuticle right through to the cortex with hair identical agents. Its unique action fills gaps in the hair's surface to create a sealed healthy surface for immaculate hair quality that's closer than ever to natural perfection. Simultaneously, within each strand, the technology acts to rebuild the structure of the hair with hair identical amino-acids chains. The result is reborn hair with renewed strength, superb elasticity and healthy shine.

# **VEGAN KERATIN**

Vegan Keratin is the vegetable alternative to the classical non-vegan hydrolysed Keratin.

#### Inner Action:

Cortex Strength & Elasticity

The Vegan Keratin works with an identical Keratin sequences of 9 amino acids to restore the hair structure rather than just fill gaps and are proven to restore inner strength and natural elasticity. These vegetable proteins not only provide a natural solution in the formula, but one that has identical properties to the architecture of proteins in human hair. All benefits are proven by biophysical measurements.