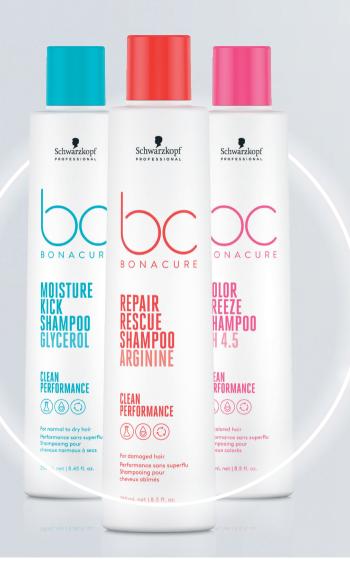

# BONACURE CORE RANGES

Every Bonacure range gives you a professional and clean solution for every conceivable hair care need or desire. From imparting deep, lasting shine into lacklustre hair, creating volume, seeing off frizz or maximising vibrancy, we have everything you need to make customised care a compelling offer in your salon and a key driver for your business.

MOISTURE KICK SHAMPOO GLYCEROL

CLEAN PERFORMANCE

For normal to dry hair Performance sans superflu Sh. Poooing pour cheveu. Pormaux à secs

250 mL net | 8.45 m.

REPAIR RESCUE SHAMPOO ARGININF

CLEAN PERFORMANCE

For damaged hair

Performance sans superflu Shampooing pour court abimés

250 mL net | 8.5 fl. oz.

COLOR FREEZE 3HAMPO( 1H 4.5

LEAN ERFORMANCE

r colored hair rformance sans superflu ampooing pour eveux colorés

0mL ner , o.5 fl. oz

230 mL net | 8.45 fl. oz.

# **BONACURE CORE RANGES**