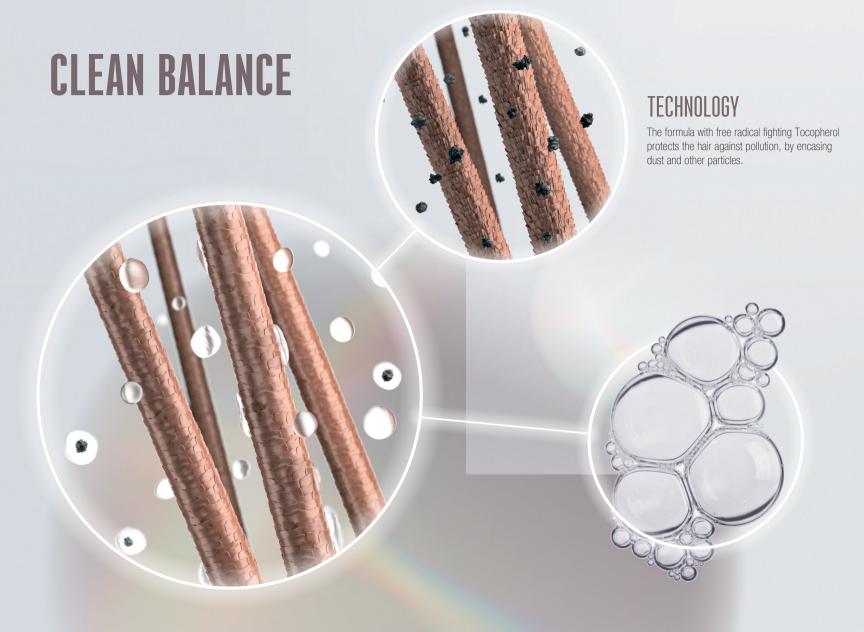

# **ALL HAIR TYPES**

All over the world every type of hair is exposed to environmental influences, every day. Bonacure Clean Balance with Tocopherol is formulated to remove product build up on the hair and protect it from free radicals and pollution build up. A great way to remove environmental pollutants and create a fresh-hair feeling for up to 24 hours.

#### TOCOPHEROL:

Anti pollution agent that protects the hair fibre from damages.

#### **HOW IT WORKS:**

The deep cleansing formula with Tocopherol encases build up and residue and protects the hair from free radicals.

#### **HOW IT WORKS:**

The ultralight liquid formula with free radical fighting Tocopherol creates a thin laver on the hair surface and protects it against pollution build up.