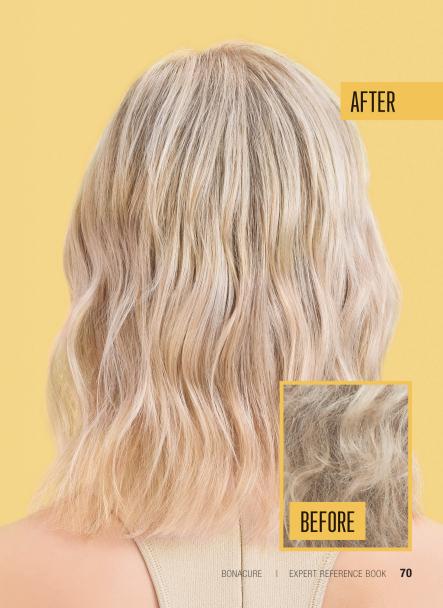

# SKIN CARE INSPIRED TECHNOLOGIES

**MOISTURE KICK GLYCEROL** 

Glycerol is also known as Glycerin. Glycerol is found in all natural fats and fatty oils - e.g. vegetable oils - chemically bound as fatty acid esters (triglycerides) and play a central role as an intermediate in various metabolic processes. Because of its water-binding properties, glycerol is contained in cosmetics as a moisturiser.

Bonacure Moisture Kick formulated with Glycerol provides a moisturised hair feel for up to 48 hours.

A balanced pH level of the skin is of utmost importance to retain a healthy condition.

As important as it is to treat the skin with the suitable pH balancing products, research has found that the longevity of hair colour can especially benefit from products that balance the hair to optimal pH 4.5.

Bonacure Color Freeze formulated with pH 4.5 rebalances the hair structure to an optimal pH of 4.5, providing hair colour protection with close to zero fade.

L-arginine is a proteinogenic æ-amino acid and can be found in hair as an essential building block. The main function of L-arginine is to be used to build proteins.

ARGININE

Bonacure Repair Rescue formulated with Arginine instantly reverses 3 years of damage in just one application.