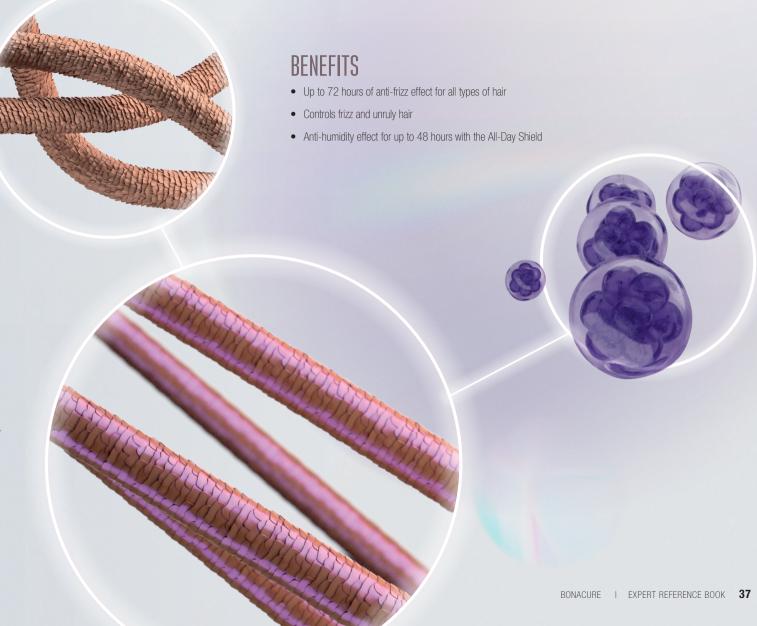

Bonacure Frizz Away formulated with Babassu Oil provides up to 72 hours of anti-frizz effect for all types of hair.

### HAIR IS MADE OF 3 MAIN LAYERS: CUTICLE, CORTEX AND MEDULLA.

When hair is damaged it can have three different root causes:

- Environmental damage caused by external aggressors e.g. urban pollution. The hair feels rough and tangles easily.
- Physical damage caused by e.g. styling, combing & brushing. Hair is less manageable, can appear dull & more prone to frizz.
- Chemical damage caused by hair colouring, bleaching, perming and straightening. Overexposure causes severe damages e.g. in irregular cuticle edges and cracks in the inner hair structure resulting in a stiff and sensitive hair fibre prone to breakage.