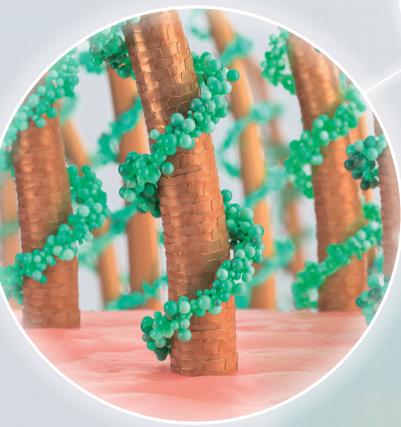

# **NEW VEGAN CARE COMPLEX**

Vegan Care Complex is an innovation at the heart of every Bonacure product. This technology fully replenishes damaged hair cells from the cuticle right through to the cortex with hair identical agents. Its unique action fills gaps in the hair's surface to create a sealed healthy surface for immaculate hair quality that's closer than ever to natural perfection. Simultaneously, within each strand, the technology acts to rebuild the structure of the hair with hair identical amino-acids chains. The result is reborn hair with renewed strength, superb elasticity and healthy shine.

# **CELL EQUALIZER** TECHNOLOGY

#### Outer Action:

Cuticle Alignment & Sealing

Virgin hair is protected by an outer layer of hair called Proteo-Lipids (a combination of proteins and fatty acids). When hair is damaged it loses this protective layer, the more damage the more of these Proteo-Lipid chains are lost. Cell Equalizer Technology restores these chains for a cuticle that is closer to natural perfection.

# **VEGAN KERATIN**

Vegan Keratin is the vegetable alternative to the classical non-vegan hydrolysed Keratin.

#### Inner Action:

Cortex Strength & Elasticity

The Vegan Keratin works with an identical Keratin sequences of 9 amino acids to restore the hair structure rather than just fill gaps and are proven to restore inner strength and natural elasticity. These vegetable proteins not only provide a natural solution in the formula, but one that has identical properties to the architecture of proteins in human hair. All benefits are proven by biophysical measurements.