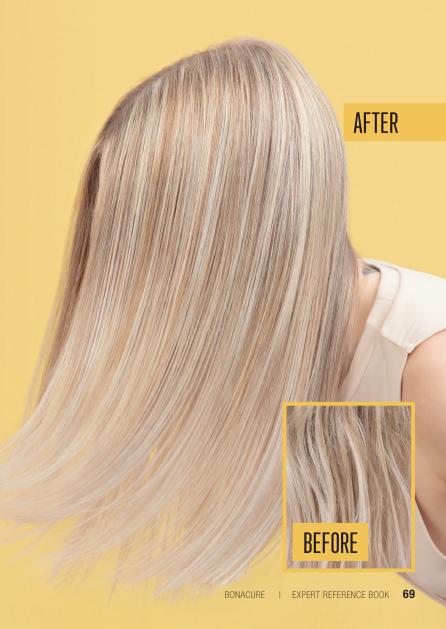

# RAPID RESET

DOUBLE BONDING TECHNOLOGY

INSTANT TRANSFORMATIVE REPAIR FOR EXTREMELY DAMAGED HAIR

FORMULATED FOR:

# OVER-PROCESSED, EXTREMELY DAMAGED HAIR

# COMBINE THE PRODUCTS IN TWO EASY AND QUICK STEPS BASED ON THE HAIR'S NEEDS FOR AN INSTANT AND DEEP REPAIR

Chemically and physically over-processed hair — caused by harsh shampoos, colouring, bleaching, perming, using a relaxer, excessive blow-drying, heat application and combing — can show signs of extreme damage within its inner and outer structure. This leaves the hair rough, dull, unmanageable, weak, prone to breakage and lacking elasticity.

Bonacure R-TWO, powered by the new transformative Double Bonding Technology, is a range of vegan and free-from hair products that repair the hair instantly in just TWO quick steps, giving you ultimate confidence in your in-salon service offering and haircare routines.

Every single fibre is stronger and more resistant to future repetitive damage — with a superior lasting strength and an increased lifespan.

IN ONLY TWO STEPS, INSTANTLY REPAIR HAIR DAMAGE EQUIVALENT TO<sup>1</sup>:

1x LIGHTENING 2x BALAYAGE SERVICES

**20,000x** COMBING STROKES<sup>2</sup>

All results were tested separately

Two-product combination, including R-Two Sealer.

# R-TWO WITH JUST ONE APPLICATION, INSTANTLY:

**10x** More resistance to repeated hair damage

93% LESS HAIR BREAKAGE<sup>1</sup>

90% LESS SPLIT ENDS<sup>1</sup>

**14** DAYS<sup>2</sup> OF PROVEN, TRANSFORMATIVE RESULTS