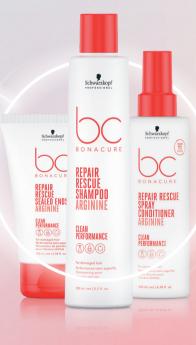

# REPAIR RESCUE ARGININE

FORMULATED FOR:

DAMAGED HAIR

When hair is damaged, it shows it by losing its bounce, its healthy-looking appearance and its shine. And it's no good just covering over the cracks. With Bonacure Repair Rescue we are able to reverse 3 years of damage in just one application and create up to 100% stronger hair. The potent formulas with Arginine nourish, restructure and repair hair from the inside out. The inner structure is fully replenished for renewed elasticity and the cuticle ideally resurfaced for a remarkable healthy looking and soft silky feeling.

### BENEFITS

- Instantly reverse 3 years of hair damage in just one application
- Up to 95% less hair breakage\*
- Up to 85% improved combability\*\*
- Up to 100% stronger hair\*\*\*
- Seals up to 90% of split ends with Sealed Ends+

### SHAMPOO

A caring shampoo for damaged hair that quarantees a long-lasting conditioning effect.

# REPAIR RESCUE SHAMPOC ARGININE CLEAN PERFORMANCE (I)(a)(c)

Intensive creamy conditioner for damaged hair.

### SPRAY CONDITIONER

A leave-in conditioner with instant repairing action for damaged hair.

### TREATMENT

Reconstructing treatment for damaged hair.

### SEALED ENDS+

An intensive cream-serum for hair ends that seals the ends and prevents splitting.