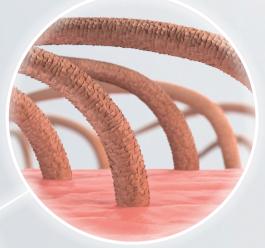

# WHY VEGAN KERATIN?

Human hair is about

85-95%

Keratin. The rest is water, minerals, vitamins and pigments.

The term Keratin describes a **number of fibrous structural Keratins** - the key components of hair, nails
and human skin. Keratin is made up of different types of
amino acids, **formed to helixes that are strongly linked to each other.** Amino acids are smaller units of
protein Keratin and are essential for the structure of the
hair. Protein is composed of **18 amino acids.** Keratin can
be formed as **complex matrixes** of fibrous proteins or
amorphous proteins. Both types are involved in the structure
and incredible strength of hair.

### HAIR IS MADE OF 3 MAIN LAYERS: CUTICLE, CORTEX AND MEDULLA.

When hair is damaged it can have three different root causes:

- Environmental damage caused by external aggressors e.g. urban pollution. The hair feels rough and tangles easily.
- Physical damage caused by e.g. styling, combing & brushing. Hair is less manageable, can appear dull & more prone to frizz.
- Chemical damage caused by hair colouring, bleaching, perming and straightening. Overexposure causes severe damages e.g. in irregular cuticle edges and cracks in the inner hair structure resulting in a stiff and sensitive hair fibre prone to breakage.