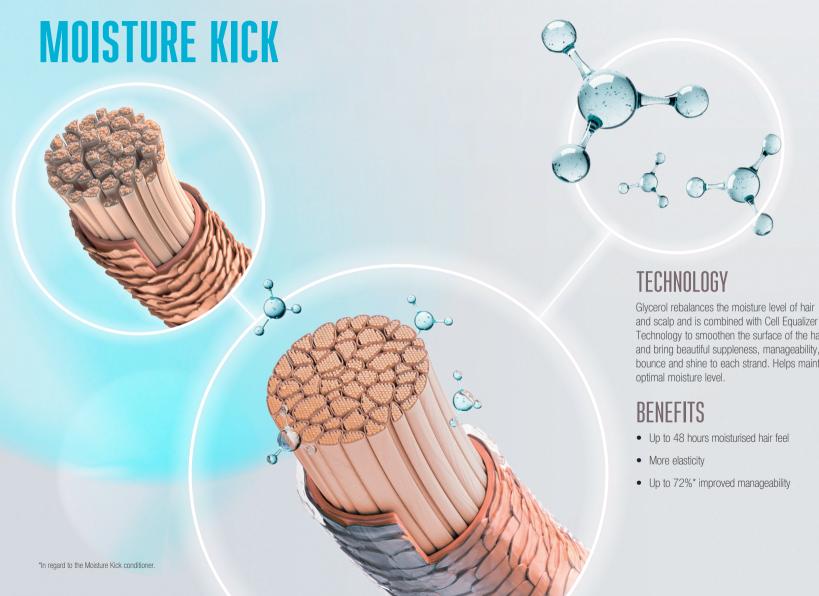

# MOISTURE KICK GLYCEROL

FORMULATED FOR:

# **NORMAL TO DRY HAIR**

When hair lacks moisture, it lacks shine, elasticity and bounce, it is harder to manage and can become brittle. Thirsty hair needs treatment fast, feeding it with essential moisture to give elasticity and a longer lasting healthy-looking shine. Bonacure Moisture Kick with Glycerol rebalances and delivers optimum levels of moisture to even the driest hair to improve manageability by up to 72%\*, increase shine and eliminate static. For perfectly supple, shiny, moisturised hair full of elasticity and bounce.

#### GLYCFROL:

Provides long-lasting balanced hydration of scalp and hair, smoothing the hair surface and preventing dehydration.

Technology to smoothen the surface of the hair and bring beautiful suppleness, manageability, bounce and shine to each strand. Helps maintain optimal moisture level.

### BENEFITS

- Up to 48 hours moisturised hair feel
- More elasticity
- Up to 72%\* improved manageability