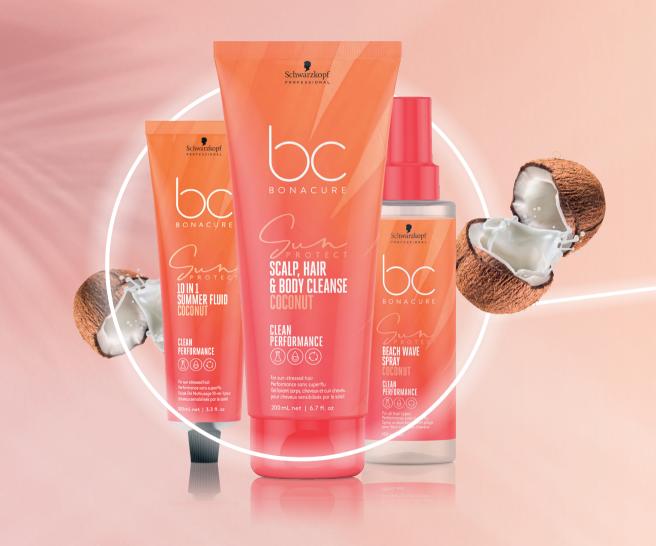

# SUN PROTECT COCONUT

FORMULATED FOR:

# **SUN-STRESSED HAIR**

Clean Beauty, clean conscience — now also in summer with Bonacure Sun Protect Clean Performance. Protection is key when we enjoy all the time we have in the sun, on the beach or in the pool. The combination of intense exposure to sun and sea or pool water can compromise the hair's quality leading to dull, dehydrated tresses that get hard to manage or lead to colour fade.

New Bonacure Sun Protect introduces a full new range of fun, sensorial and multi-benefit everyday helpers designed to protect and nourish the hair in a quick and easy routine. The before and after sun products protect, cleanse and treat the hair, providing a protection shield & preventing discolouration, removing sea salt and impurities, while revitalising and beautifying sun stressed hair. Keep your hair manageable and smooth and extend your summer look.

#### **TECHNOLOGY**

New Bonacure Sun Protect is specially developed to protect, cleanse and treat all hair types before and after sun exposure and to provide all the benefits the hair needs during summer. The Formula with cold pressed coconut oil known for its nourishing, smoothing and shine boosting properties, counteracts colour fading and damages from free-radicals.

#### 10-IN-1 SUMMER FLUID

Multi-benefit 10-in-1 weightless fluid for beautiful summer hair. Product comes in a convenient & trendy Alu-tube that can be dropped into your handbag so that the product can be used on the go to give your hair length and ends the extra care that it needs during summer.

#### **BEACH WAVE SPRAY**

Extend your summer look beyond the beach & reveal your beachy, sea-kissed hair style all summer long with this weightless texture mist.