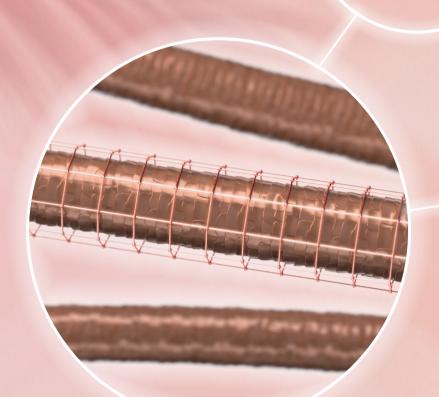

#### WHY NO HAIR RONDS MATTER?

Hair bonds are vitally important because any modification of their status at molecular level influences the overall hair characteristics like strength, elasticity, shine, movement, shape and the hair's ability to withstand damage.

When hair is damaged however, these bonds break and the hair becomes weak and brittle. This can lead to further damage such as split ends and ultimately, hair breakage. That's why it's so important to use products that are designed to preserve, repair and protect hair bonds.

#### THERE ARE 3 MAJOR TYPES OF BONDS:

#### **HYDROGEN BONDS:**

Weak bonds, which are easily impacted by water, humidity change and mechanical stretching.

#### **IONIC BONDS:**

Weak bonds, which are impacted by water, pH change and mechanical stretching.

#### **COVALENT BONDS:**

Strong bonds, which are impacted by chemical treatments like bleaching, photo-oxidation and mechanical stretching.

#### **DOUBLE BONDING TECHNOLOGY**

#### **BUILDING NEW HAIR BONDS**

The scientifically-proven Double Bonding Technology is the secret behind R-TWO's ground-breaking, instant and long-lasting results.

The transformative Double Bonding Technology actively repairs broken bonds, leveraging the creation of new bonds within the hair fibre.