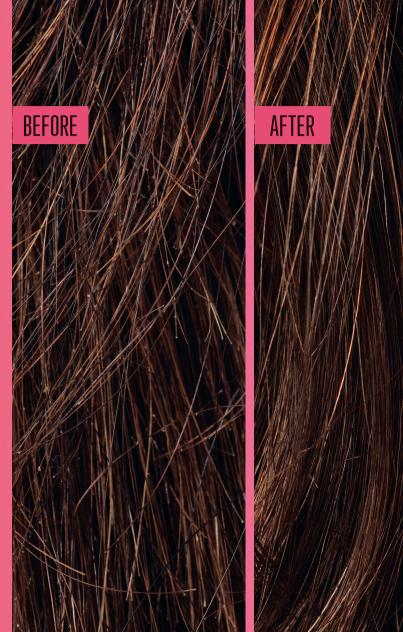

# REPAIR RESCUE ARGININE

FORMULATED FOR:

DAMAGED HAIR

When hair is damaged, it shows it by losing its bounce, its healthy-looking appearance and its shine. And it's no good just covering over the cracks. With Bonacure Repair Rescue we are able to reverse 3 years of damage in just one application and create up to 100% stronger hair. The potent formulas with Arginine nourish, restructure and repair hair from the inside out. The inner structure is fully replenished for renewed elasticity and the cuticle ideally resurfaced for a remarkable healthy looking and soft silky feeling.

### BENEFITS

- Instantly reverse 3 years of hair damage in just one application
- Up to 95% less hair breakage\*
- Up to 85% improved combability\*\*
- Up to 100% stronger hair\*\*\*
- Seals up to 90% of split ends with Sealed Ends+