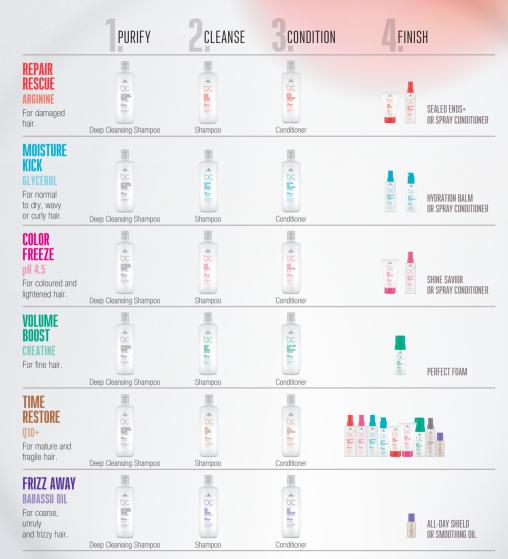

# BONACURE CORE RANGES

Every Bonacure range gives you a professional and clean solution for every conceivable hair care need or desire. From imparting deep, lasting shine into lacklustre hair, creating volume, seeing off frizz or maximising vibrancy, we have everything you need to make customised care a compelling offer in your salon and a key driver for your business.

# **BONACURE CORE RANGES**

### REPAIR RESCUE **ARGININE**

For damaged, distressed hair

### **COLOR FREEZE** pH 4.5

For coloured and highlighted hair

### **MOISTURE KICK GLYCEROL**

For normal to dry, wavy or curly hair

### **VOLUME BOOST CREATINE**

For fine hair

### TIME RESTORE 010+

For mature and fragile hair

### FRIZZ AWAY BABASSU OIL

For coarse, unruly, and frizzy hair