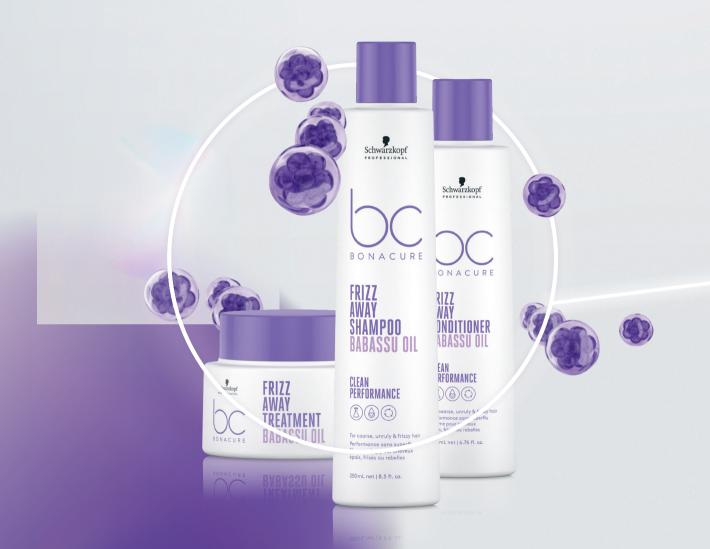

### FRIZZ AWAY BABASSU OIL

Babassu Oil is rich in antioxidants, mainly Vitamin E and phytosterols, and fatty acids. It has high moisture-retaining capacity, as well as anti-inflammatory and antibacterial properties.

Bonacure Frizz Away formulated with Babassu Oil provides up to 72 hours of anti-frizz effect for all types of hair.

### FRIZZ AWAY BABASSU OIL

For coarse, unruly, and frizzy hair