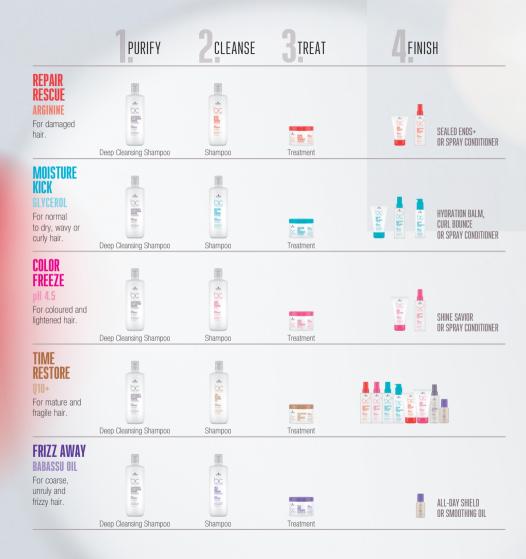

# BONACURE CORE RANGES

Every Bonacure range gives you a professional and clean solution for every conceivable hair care need or desire. From imparting deep, lasting shine into lacklustre hair, creating volume, seeing off frizz or maximising vibrancy, we have everything you need to make customised care a compelling offer in your salon and a key driver for your business.

# **BONACURE CORE RANGES**

### REPAIR RESCUE **ARGININE**

For damaged, distressed hair

### **COLOR FREEZE** pH 4.5

For coloured and highlighted hair

### TIME RESTORE 010+

For mature and fragile hair

### FRIZZ AWAY BABASSU OIL

For coarse, unruly, and frizzy hair