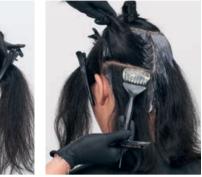

## COLOUR STEP BY STEP COLOUR STEP BY STEP

SASHA

COLOURS USED

COLOUR 1 COLOUR 2 COLOUR 3 COLOUR 4

STYLING PRODUCTS USED SESSION LABEL THE MOUSSE SESSION LABEL THE THICKENER SESSION LABEL THE FLEXIBLE

> STYLING PRODUCTS USED SESSION LABEL THE MOUSSE SESSION LABEL THE THICKENER SESSION LABEL THE FLEXIBLE