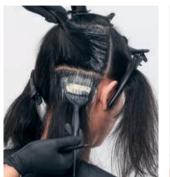

## COLOUR STEP BY STEP COLOUR STEP BY STEP

SASHA

COLOURS USED

COLOUR 1 COLOUR 2 COLOUR 3 COLOUR 4

STYLING PRODUCTS USED SESSION LABEL THE MOUSSE SESSION LABEL THE THICKENER SESSION LABEL THE FLEXIBLE

> STYLING PRODUCTS USED SESSION LABEL THE MOUSSE SESSION LABEL THE THICKENER SESSION LABEL THE FLEXIBLE