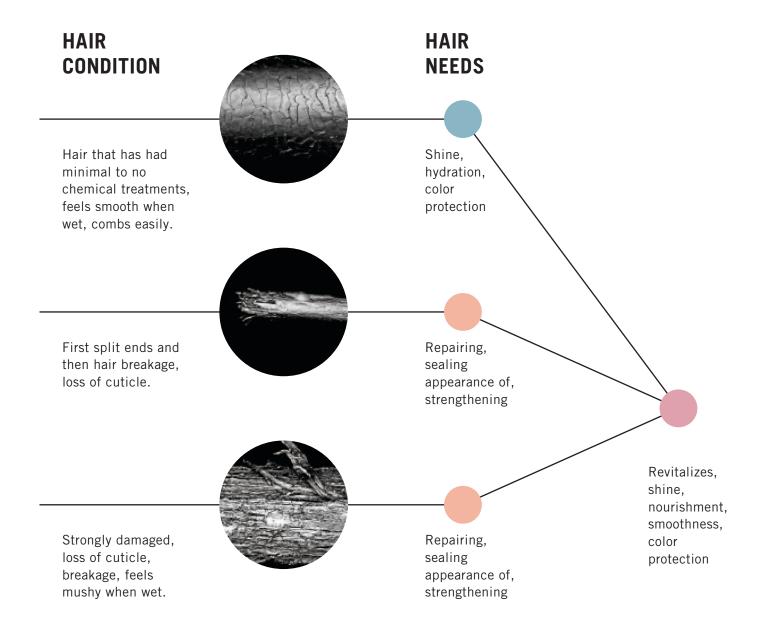

### WHAT ARE THE HAIR NEEDS?

Understanding the hair fiber is essential to consult and achieve optimal results. As a hair expert you identify the current hair condition to recommend the relevant in-salon and home care regiment. Here are some common hair conditions, how to recognize them, and their related needs to become healthier.