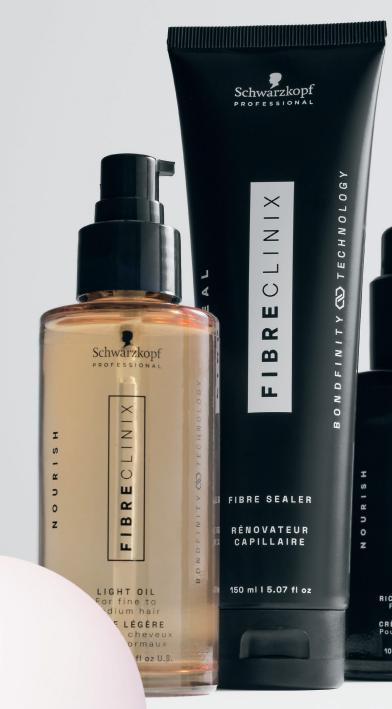

## NOURISH WITH OUR HEROES

The universal **FIBRE CLINIX Hero Range** for most hair types to nourish, protect and seal the appearance of the hair fiber. These 3 must-haves act as essential components before, during or after the insalon service, as well as daily companions for at-home usage.

## BONDFINITY LIGHT OIL 100 mL

A multifunctional repair oil with a fluid consistency, delivering lightweight moisture to fine to medium hair types.

- Provides smoothness and shine with its fastabsorbing formula
- · Improves manageability of hair
- Makes hair up to 10 times stronger\*
- Provides heat protection up to 230°C/450°F

A multifunctional repair oil with a cream-to-oil consistency, delivering rich nourishment to coarse hair types.

- Transforms from a cream into an oil to tame frizz, add shine and improve manageability
- Makes hair up to 10 times stronger\*
- Provides heat protection up to 230°C/450°F