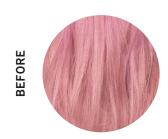

#### **SCENARIO**

Hair is fine and slightly porous. Regularly colored blonde and highlighted. The client seeks quick fix.

## BEFORE

#### **IN-SALON SERVICE BONDFINITY Service**

TIME: 10-15 MIN BUDGET: \$ \$

- Cleanse hair with Purifying Shampoo
- Mix one scoop (25g) of Treatment with up to 10 pumps of Fortify Booster.
- Apply in sections to mid-lengths & ends
- Leave to process for 5-10 minutes. Rinse thoroughly.

fine to medium hair

Booster

#### AT-HOME CARE

Recommend matching home care based on the primary & secondary hair needs to maintain the results at home between in-salon visits.

## PRIMARY NEEDS

Fortify Shampoo and Conditioner

Oil

BEFORE