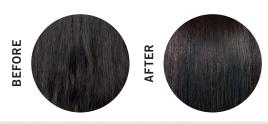

#### **SCENARIO**

Hair is fine and slightly porous. Regularly colored blonde and highlighted. The client seeks quick fix.

#### **IN-SALON SERVICE BONDFINITY Service**

TIME: 10-15 MIN BUDGET: \$ \$

- Cleanse hair with Purifying Shampoo
- Mix one scoop (25g) of Treatment with up to 10 pumps of Fortify Booster.
- Apply in sections to mid-lengths & ends
- Leave to process for 5-10 minutes. Rinse thoroughly.

## PRIMARY NEEDS

Fortify Shampoo and Conditioner

Oil

BEFORE