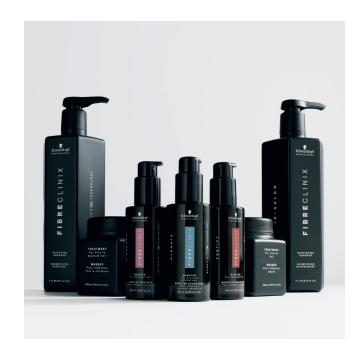

# THE BONDFINITY METHOD

**FIBRE CLINIX** introduces the state-of-the-art **BONDFINITY METHOD**, a new holistic bonding technology system for **a fully customizable in-salon service**, starting with deep repair in-salon for long-lasting results that keep reactivating at home.

#### **BONDFINITY**

The method starts in-salon with a fully customizable service that features the BONDFINITY TECHNOLOGY, the most advanced bonding technology in Schwarzkopf Professional's history. For the first time, FIBRE CLINIX creates strong bonds, the so-called covalent bonds, within the deepest part of the hair fiber. These bonds help to lock in the hair's own keratin for long-lasting repair results and stronger, healthier looking hair.

## IN-SALON BONDFINITY SERVICE

The In-Salon range features the ground-breaking **BONDFINITY TECHNOLOGY**, creating bonds in the inner core of the hair and locking in the hair's own keratin. Three new boosters further allow to customize the in-salon service to each client's hair type.

## IN-SALON BONDXTEND SERVICE

For impactful results and a quick in-salon service, **FIBRE CLINIX** additionally offers a range of in-salon shampoos and conditioners dedicated to specific hair needs, as well as a new Instant Infusion Concentrate, all featuring the **BONDXTEND TECHNOLOGY**, for visible transformative repair results.

#### **AT-HOME CARE**

All products from the **FIBRE CLINIX** home care range also feature the **BONDXTEND TECHNOLOGY** allowing clients to reactivate the in-salon results at home for long-lasting hair health.