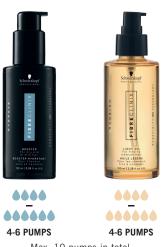

#### **MORE THAN ONE HAIR NEED**

If there are two hair needs to cater to, e.g. providing mostly vibrancy, but also strength to colored hair, the following service logic is followed.

Max. 10 pumps in total

OR

Max. 10 pumps in total

**MIX** 

**APPLY** 

Cleanse hair with the FIBRE CLINIX Purifying Shampoo or Nourishing Shampoo.

Mix one scoop (25g) of a FIBRE **CLINIX BONDFINITY Treatment** for fine to medium or for coarse hair 4-6 pumps of a BONDFINITY Booster/Oil and 4-6 pumps of another BONDFINITY Booster/ Oil, depending on the primary and secondary hair need, totaling to a maximum number of 10 pumps.