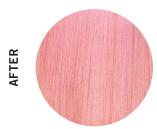

#### **SCENARIO**

Hair is fine and slightly porous. Regularly colored blonde and highlighted. The client seeks quick fix.

#### **IN-SALON SERVICE BONDFINITY Service**

TIME: 10-15 MIN BUDGET: \$ \$

- Cleanse hair with Purifying Shampoo
- Mix one scoop (25g) of Treatment with up to 10 pumps of Fortify Booster.
- Apply in sections to mid-lengths & ends
- Leave to process for 5-10 minutes. Rinse thoroughly.

fine to medium hair

Booster

#### AT-HOME CARE

Recommend matching home care based on the primary & secondary hair needs to maintain the results at home between in-salon visits.

## PRIMARY NEEDS

Fortify Shampoo and Conditioner

Oil

BEFORE