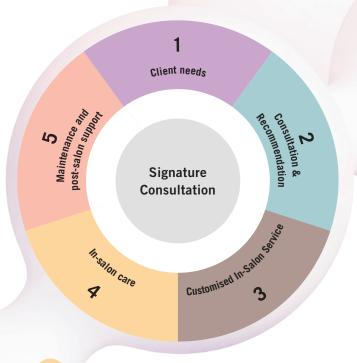

### THE IMPORTANCE OF CONSULTATION

The client's hair is as unique as their fingerprint. To find the optimal care regimen for your client, it's key to start with a consultation and an individual recommendation of their hair. A great consultation reflects and identifies the hair's care needs in salon and leads to a home care regimen which offers your client a long-term solution.

#### 1 Client Needs

Ask every client during a consultation to understand their specific needs.

- Tell me how you feel about your hair?
- Tell me all about your current haircare routine?
- What do you like about your hair?
- · What have you had done to your hair that you liked?
- What have you had done to your hair that you disliked?

#### 2 Consultation & Recommendation

Create the basis of the in-salon service & home care regimen tailored to your client's needs.

- Define hair type, length of hair & structure
- · Consult the hair using hair elasticity and porosity test to analyse the condition
- · Recommend the most suitable in-salon service for the client's hair type, needs, and expectations

#### **Customized In-Salon Service**

Providing a precise and professional in-salon service tailored for your client is essential for retaining clients. It all begins with proper preparation, ensuring that the station is well-organized and equipped with all the necessary tools, and executing a precise sectioning pattern.

#### 4 In-salon Care

Recommend the FIBRE CLINIX In-salon service that enables you to:

- · Complete the salon service
- · Fulfill the clients and hair needs
- · Meet the clients desired in-salon experience

#### 5 Maintenance & Post-Salon Support

Create a personalized care plan together with your client based on individual hair needs.

- Elaborate on what the client's hair will need after the salon visit to keep the results to its maximum
- Explain every product the client will need as well as the usage
- · Provide tips and tricks and how to integrate Fibre Clinix in their daily care routines