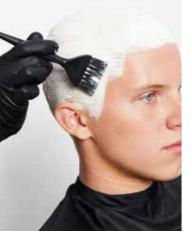

## APPLICATION

- Apply to dry and unwashed hair
- Begin at the nape area, apply
- the mixture from roots-to-tipsTake fine sections ensuring
- a sufficient amount of product is used to saturate the hair
- Process for up to 45 minutes without additional heat
- Rinse thoroughly until water runs clear