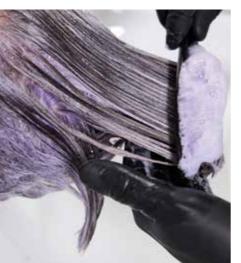

## APPLICATION

- Start at the nape area and create a 1cm wide section
- Apply BLONDE EXPERT Pastel P.2 mixed with COLOR TRANSFORMER (1:1) on roots and apply BLONDE EXPERT Pastel P.16 on lengths and ends
- Take a new section, the same size as before, and divide it into 3 equal parts. Apply BLONDE EXPERT Pastel P.2 mixed with COLOR TRANSFORMER (1:1) on roots and apply a different BLONDE EXPERT Pastel shade on the lengths and ends of each sub-section (shades used for the look: P.16, P.17, P.28)
- Using the same technique, work your way through the remaining hair
- Develop for up to 30 mins
- Rinse thoroughly until water runs clear

## **COLOUR CARE SERVICE**

Ensure your client's new pastel look is well-maintained by using BLONDE EXPERT Insta Strong Shampoo and Insta Cool Treatment. This powerful duo not only cares for vibrant blondes but also brings an extra burst of coolness, elevating lived-in pastels to new heights.