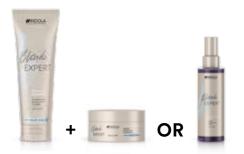

## BLONDE EXPERT CARE ASSORTMENT

## INSTA STRONG

Ensure the most brilliant blonde looks with outstanding hair quality and high shine thanks to deeply repairing formulas that reconstruct the hair after lightening & lifting, while sealing the hair's surface.

## INSTA COOL

Perfectly maintain and refresh cool tone directions and banish unwanted, brassy or golden tones while strengthening the hair from within.