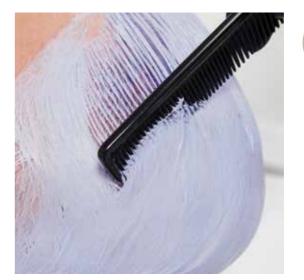

## APPLICATION

- Apply to dry and unwashed hair
- Begin at the nape area, apply
- the mixture from roots-to-tipsTake fine sections ensuring
- a sufficient amount of product is used to saturate the hair
- Process for up to 45 minutes without additional heat
- Rinse thoroughly until water runs clear