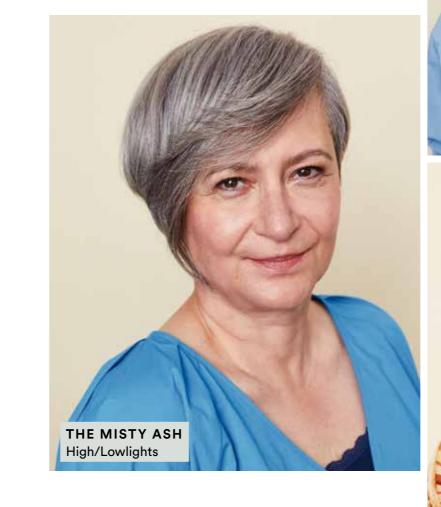

# MISTY ASH

**Creating different levels of highlights with enhanced white blending and lifting** in a single application gives the most natural-looking results!

## ULTRA BLONDE +BLEND HIGHLIFT 100.+BLEND

The highlift range that lifts and blends mature blonde hair.

## BENEFITS

- Integrated Hair-Bond Technology for significantly reduced hair damage during processing
- Up to 4 levels of lift
- Suitable for natural depth 6 and lighter, with more than 30% white hair
- Provides up to 80% white hair blending

## APPLICATION

- Weave out fine strands of highlights and alternate between BLONDE EXPERT Ultra Blonde +BLEND 100.02+ & 100.27+ (1:2) with CREAM DEVELOPER 12% (40 Vol.) (1:1) and lowlights PCC 7.2+ & PCC 9.2 (1:1) with CREAM DEVELOPER 6% (20 Vol.) (1:1)
- Process for 45 mins, rinse out thoroughly, wash and care with BLONDE EXPERT Care Insta Cool range
- On towel-dried hair first apply CC2, then apply BLONDE EXPERT P.11 + P.2 (1:1) with COLOR TRANSFORMER (1:1)
- Process for up to 20 mins, rinse out thoroughly