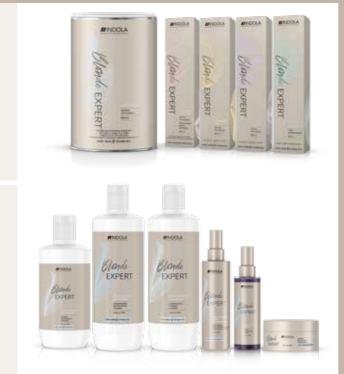

*COLOUR & CARE SOLUTION**

## Colour

## The Bond Bodyguard

The integrated active components of Hair-Bond Technology, deeply penetrate the hair fibre, forming a protective layer around the natural bonds to shield them from breakage during lifting or lightning, whilst maintaining strength and elasticity.

## Care

## The Bond Builder

The triple-charged ions featured in our BLONDE EXPERT care products\* build and reconstruct new bonds by forming a 3-dimensional network inside the hair fibre. These newly created bonds ensure a stronger, more resilient inner structure resulting in more healthylooking hair.

## Care

## **The Bond Maintainer**

Our care regime maintains and strengthens the hair structure at home, in-between salon visits, extending the beauty of blonde hair.

## **IN-SALON**



## **AT HOME CARE**



## BLONDE EXPERT COLOUR ASSORTMENT

## LIGHTENING

### LIGHTENER

- 450g
- High-performing lightener for maximum performance and protection

### **ULTRA COOL BOOSTER**

- 60ml
- Additive for additional neutralising performance on challenging bases





### SPECIAL BLONDE HIGHLIFT 1000. • 60ml

.

•

- 60ml 9 shades
- 9 shades4 shadesLifts and tones naturalLifts and
- bases in one applicationUp to 5 lift levels
- Lifts and provides our strongest tonal direction or neutralisation in one easy step

ULTRA BLONDE

HIGHLIFT 100.

• 60ml

• 60ml

• Up to 4 lift levels

ULTRA LIFT BOOSTER

· Additive for additional

challenging bases

lifting performance on

LIFTING

### ULTRA BLONDE +BLEND HIGHLIFT 100.

- 60ml
- 4 shades Optimal combination of lifting and up to 80% white