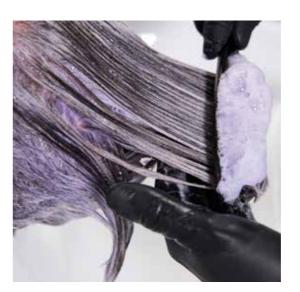

# THE DELICATE POWDER

**Take your client's blonde to new heights** with this refined pastel tonal enhancement; an addition to your lightening service.

## PASTEL

Essential toning range for fine-tuning blondes with stunning pastel tones.

## APPLICATION

- Start at the nape area and create a 1cm wide section
- Apply BLONDE EXPERT Pastel P.2 mixed with COLOR TRANSFORMER (1:1) on roots and apply BLONDE EXPERT Pastel P.16 on lengths and ends
- Take a new section, the same size as before, and divide it into 3 equal parts. Apply BLONDE EXPERT Pastel P.2 mixed with COLOR TRANSFORMER (1:1) on roots and apply a different BLONDE EXPERT Pastel shade on the lengths and ends of each sub-section (shades used for the look: P.16, P.17, P.28)
- Using the same technique, work your way through the remaining hair
- Develop for up to 30 mins
- Rinse thoroughly until water runs clear