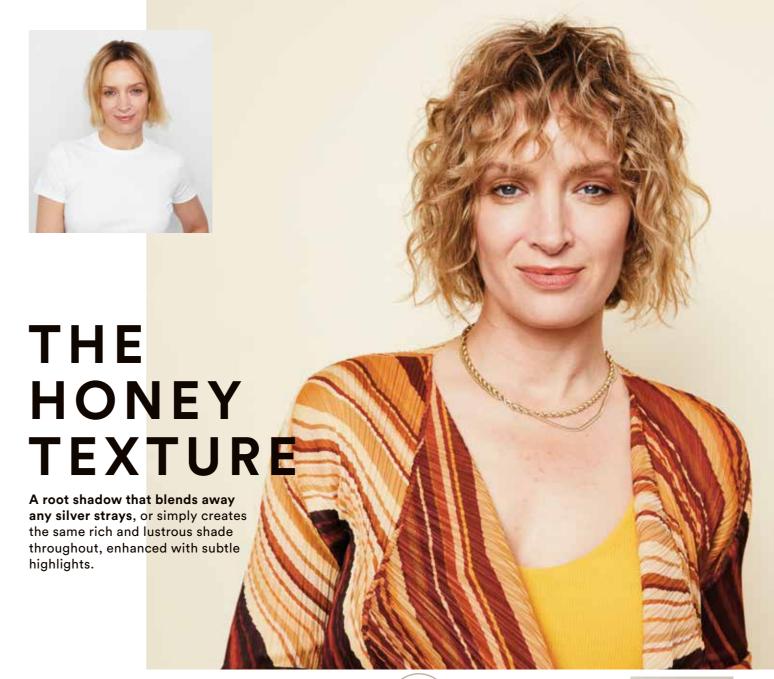

# **MISTY ASH**

Creating different levels of highlights with enhanced white blending and lifting in a single application gives the most natural-looking results!

#### **MIXING**

Always mix BLONDE EXPERT Ultra Blonde +BLEND (HIGHLIFT 100.+BLEND Series) in a mixing ratio of 1:1 with CREAM DEVELOPER 9% (30 Vol.) or 12% (40 Vol.) depending on your client's natural base and desired result.

#### **APPLICATION**

- Weave out fine strands of highlights and alternate between BLONDE EXPERT Ultra Blonde +BLEND 100.02+ & 100.27+ (1:2) with CREAM DEVELOPER 12% (40 Vol.) (1:1) and lowlights PCC 7.2+ & PCC 9.2 (1:1) with CREAM DEVELOPER 6% (20 Vol.) (1:1)
- Process for 45 mins, rinse out thoroughly, wash and care with BLONDE EXPERT Care Insta Cool range
- On towel-dried hair first apply CC2, then apply BLONDE EXPERT P.11 + P.2 (1:1) with COLOR TRANSFORMER (1:1)
- Process for up to 20 mins, rinse out thoroughly

#### **COLOUR CARE SERVICE**

Did you know? Our BLONDE EXPERT Insta Cool range is also suitable for white or grey hair – it's not just limited to blondes! The violet pigments can also neutralise any hints of yellow in greys and silvers too.