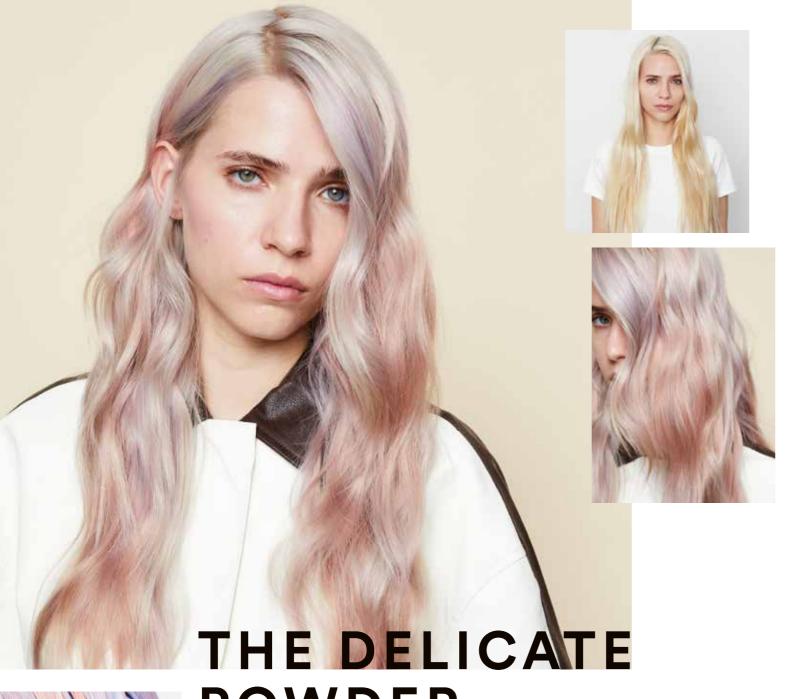

POWDER

Take your client's blonde to new heights with this refined pastel

Take your client's blonde to new heights with this refined pastel tonal enhancement; an addition to your lightening service.

#### **PASTEL**

Essential toning range for fine-tuning blondes with stunning pastel tones.

#### **BENEFITS**

- Neutralises or adds subtle tonalities to natural blonde or lightened, bleached and lifted hair
- Up to 1 lift level on natural bases when mixing 1:1 with CREAM DEVELOPER 6% (20 Vol.)
- Mix with COLOR TRANSFORMER' for a lived-in pastel, low-commitment result
- Adjust the tonal direction of Special Blonde (Highlift 1000. Series) when intermixing
- Vegan formula\*\*
- \* except P.01
- "free from animal-derived ingredients