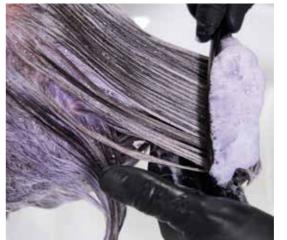

#### **APPLICATION**

- Start at the nape area and create a 1cm wide section
- Apply BLONDE EXPERT Pastel P.2 mixed with COLOR TRANSFORMER (1:1) on roots and apply BLONDE EXPERT Pastel P.16 on lengths and ends
- Take a new section, the same size as before, and divide it into 3 equal parts.
   Apply BLONDE EXPERT Pastel P.2 mixed with COLOR TRANSFORMER (1:1) on roots and apply a different BLONDE EXPERT Pastel shade on the lengths and ends of each sub-section (shades used for the look: P.16, P.17, P.28)
- Using the same technique, work your way through the remaining hair
- Develop for up to 30 mins
- · Rinse thoroughly until water runs clear