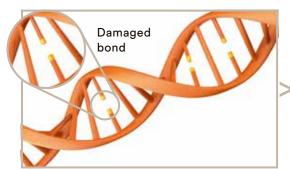

# BLONDE EXPERT HAIR-BOND TECHNOLOGY

The inner hair structure is composed of a cohesion of bonds and its stability and elasticity can be easily damaged during chemical processes, such as lightening or lifting.

To achieve the perfect blonde, safeguarding and reconstructing the hair structure DURING and AFTER the services is essential.

The Hair-Bond Technology and Hair-Bond Technology+ integrated into our BLONDE EXPERT Colour\* and Care\*\* products respectively help to minimise damage at every level.

It shields the bonds during chemical processes and helps to form new bonds afterwards with in-salon and at-home care. With BLONDE EXPERT, you can craft stunning blondes with maximum safety and complete confidence!