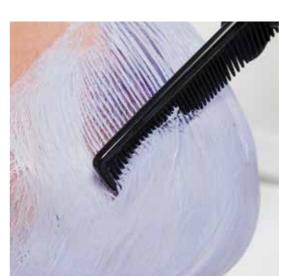

#### **APPLICATION**

- Apply to dry and unwashed hairBegin at the nape area, apply
- the mixture from roots-to-tips

  Take fine sections ensuring
  a sufficient amount of product
  is used to saturate the hair
- Process for up to 45 minutes without additional heat
- Rinse thoroughly until water runs clear

#### **APPLICATION**

- Start at the nape area and create a 1cm wide section
- Apply BLONDE EXPERT Pastel P.2 mixed with COLOR TRANSFORMER (1:1) on roots and apply BLONDE EXPERT Pastel P.16 on lengths and ends
- Take a new section, the same size as before, and divide it into 3 equal parts.
   Apply BLONDE EXPERT Pastel P.2 mixed with COLOR TRANSFORMER (1:1) on roots and apply a different BLONDE EXPERT Pastel shade on the lengths and ends of each sub-section (shades used for the look: P.16, P.17, P.28)
- Using the same technique, work your way through the remaining hair
- Develop for up to 30 mins
- · Rinse thoroughly until water runs clear