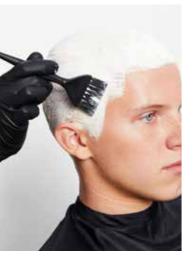

#### **MIXING**

Always mix BLONDE EXPERT Lightener in a mixing ratio of 1:2 with CREAM DEVELOPERS.

- All Techniques: CREAM DEVELOPERS 2% (7 Vol.) or 6% (20 Vol.)
- Off-Scalp Techniques:
   CREAM DEVELOPERS 9% (30 Vol.)
- Adapt the cream developer strength to your client's natural base and desired result

#### **APPLICATION**

- Apply to dry and unwashed hairBegin at the nape area, apply
- the mixture from roots-to-tips

  Take fine sections ensuring
  a sufficient amount of product
  is used to saturate the hair
- Process for up to 45 minutes without additional heat
- Rinse thoroughly until water runs clear