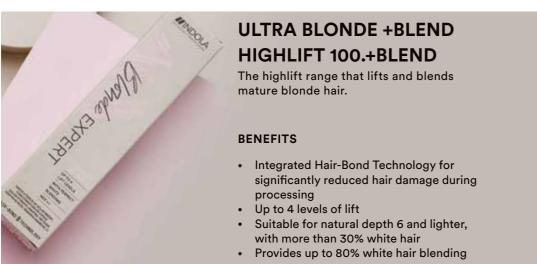

### ULTRA BLONDE +BLEND HIGHLIFT 100.

- 60ml
- 4 shades
- Optimal combination of lifting and up to 80% white hair blending in one step
- · Up to 4 lift levels