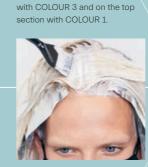

## COLOUR 3

IGORA VARIO BLOND Plus + IGORA ROYAL Oil Developer 6%/20 Vol. (1:2)

Step 1 Section the hair as shown.

Step 4

Step 1

Step 4

ction 2, use a standard

highlight technique, changing the

using 2 foils of COLOUR 1 and 1

Step 5

Step 2

foil of COLOUR 2.

In section 3, work with babylights with 2 foils of COLOUR 1 and 1 foil of COLOUR 2 and repeat.

Step 6

Apply COLOUR 3 with a freehand technique on some of the lengths.