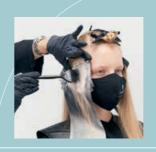

## COLOUR 3

IGORA VARIO BLOND Plus + IGORA ROYAL Oil Developer 6%/20 Vol. (1:2)

Step 1 Section the hair as shown.

Step 4

Step 1

Step 4

ction 2, use a standard

highlight technique, changing the

ratio to 1 foil of COLOUR 1, 1 foil

of COLOUR 2 and repeat

Section the hair as shown.

roots of section 1.

Apply COLOUR 4 directly on the

Step 2

Apply COLOUR 1 to the lengths in section 1, leaving out the roots using strips of cotton wool to protect the scalp.