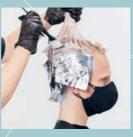

Step 6

Step 3

Apply COLOUR 4 on the roots of the top section.

Step 3

Repeat the technique on the entire section 1.

For section 1, work with diagonal

sections and take heavy slices

leaving the hair out in between

using 2 foils of COLOUR 1 and 1

Step 5

Step 2

foil of COLOUR 2.

In section 3, work with babylights with 2 foils of COLOUR 1 and 1 foil of COLOUR 2 and repeat.

Step 6

Apply COLOUR 3 with a freehand technique on some of the lengths.