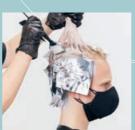

ratio to 1 foil of COLOUR 1, 1 foil

of COLOUR 2 and repeat

Section the hair as shown.

roots of section 1.

Apply COLOUR 4 directly on the

Step 2

Apply COLOUR 1 to the lengths in section 1, leaving out the roots using strips of cotton wool to protect the scalp.

Step 5

Apply COLOUR 5 directly on the roots of section 2 and apply COLOUR 6 directly on the roots of section 3.

Apply COLOUR 2 to lengths

on section 2 and keep using

cotton wool to leave out the

roots. Repeat this technique on the other side in section 3