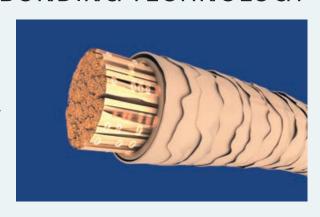

#### **BONDING TECHNOLOGY**

- When highlifting the hair with IGORA ROYAL Highlifts, a protection layer is created around the hair bonds, which decreases the amount of bonds being lost compared to highlifting the hair without Fibre Bond Technology.
- This results in a higher number of bonds within the hair cortex.