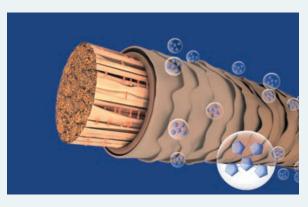

#### **BONDING TECHNOLOGY**

- When highlifting the hair with IGORA ROYAL Highlifts, a protection layer is created around the hair bonds, which decreases the amount of bonds being lost compared to highlifting the hair without Fibre Bond Technology.
- This results in a higher number of bonds within the hair cortex.