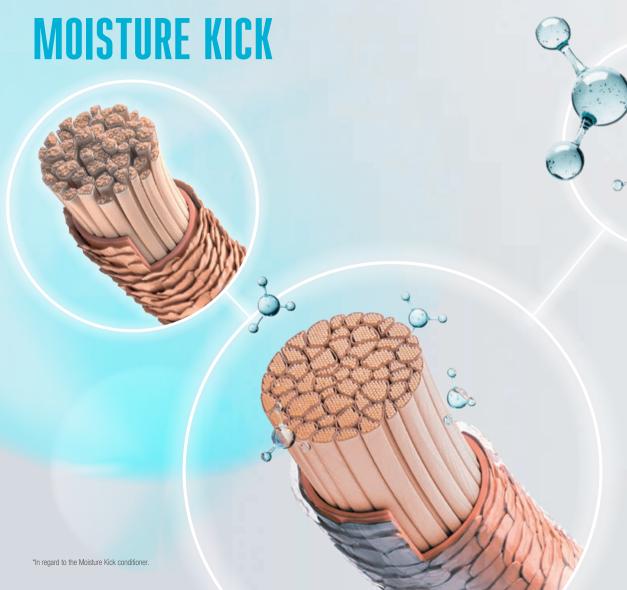

#### **GLYCEROL**:

Provides long-lasting balanced hydration of scalp and hair, smoothing the hair surface and preventing dehydration.

#### **TECHNOLOGY**

Glycerol rebalances the moisture level of hair and scalp and is combined with Cell Equalizer Technology to smoothen the surface of the hair and bring beautiful suppleness, manageability, bounce and shine to each strand. Helps maintain optimal moisture level.

#### **HOW IT WORKS:**

The silicone-free formula gently cleanses hair and scalp whilst providing additional moisture to prevent dehydration and deliver lightweight medium care. The formula enriched with Glycerol helps to rebalance the moisture level of the hair.

#### **HOW IT WORKS:**

The silicone-free formula weightlessly conditions and rebalances the moisture level of the hair. For soft, supple and nourished hair full of shine and bounce. The formula enriched with Glycerol helps to rebalance the moisture level of the hair.

#### HOW IT WORKS:

By shaking the product, the creamy phase and the water phase form a lightweight emulsion that can be distributed in an incredibly fine laver on the hair, resulting in weightless moisturising care. The formula enriched with Glycerol helps to rebalance the moisture level of the hair.

#### **HOW IT WORKS:**

Due to the light emulsion base, the moisturising agents penetrate the hair very quickly, intensively hydrating the inner structure. The cationic Cell Equalizer action fills gaps in the hair's outer laver, ensuring a supple hair feeling. The formula enriched with Glycerol helps to rebalance the moisture level of the hair.

#### **HOW IT WORKS:**

Treatment weightlessly conditions the hair and rebalances the moisture level. The emulsion matrix with Glycerol rebalances the hair's moisture level.