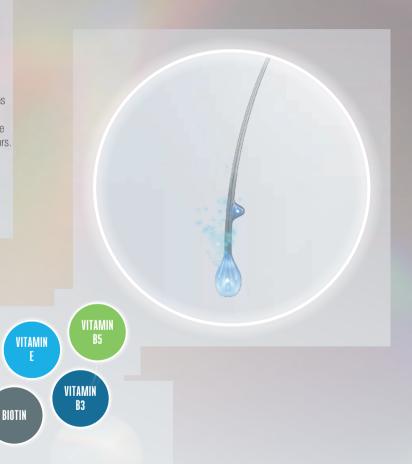

# **IMBALANCED HAIR** AND SCALP

A healthy scalp condition supports healthy hair growth and is the first step to achieve beautiful hair. Bonacure Scalp Genesis is Schwarzkopf Professional's 1st holistic detoxifying scalp system which instantly rebalances the scalp and helps to secure the hair quality for the future. It is specially created to address and work against scalp imbalances such as oily scalps, sensitive scalps, dandruff prone scalps and hair loss.

### **TECHNOLOGY**

Bonacure Scalp Genesis featuring the unique StemCodeTM Complex in combination with range specific Vitamins, is a stress-defying system that helps against oxidative stress, detoxifies hair and scalp and helps to protect the bulb.

### VITAMINS:

Additionally, the formula with range specific vitamins help to instantly counteract visible imbalances and rebalance the scalp and hair to restore its protective barrier against oxidative stress or external aggressors.

- VITAMIN B3 Derivate (Niancinamide) strengthens the hair
- VITAMIN B5 (Panthenol) —
   provides moisture, helps to balance the
   moisture content of hair and scalp
- VITAMIN E (Tocopheryl Actetate) anti-oxidant that helps to protect the scalp from external influences
- BIOTIN (Vitamin B7) —
   helps to strengthen the hair follicle
   to prevent from hair thinning