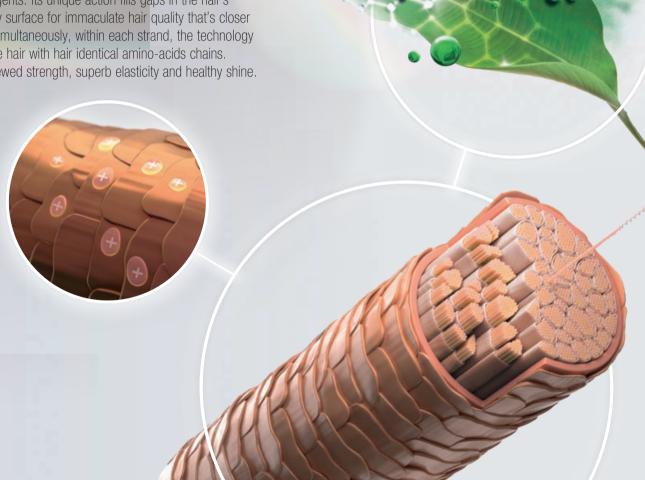

## **NEW VEGAN CARE COMPLEX**

Vegan Care Complex is an innovation at the heart of every Bonacure product. This technology fully replenishes damaged hair cells from the cuticle right through to the cortex with hair identical agents. Its unique action fills gaps in the hair's surface to create a sealed healthy surface for immaculate hair quality that's closer than ever to natural perfection. Simultaneously, within each strand, the technology acts to rebuild the structure of the hair with hair identical amino-acids chains. The result is reborn hair with renewed strength, superb elasticity and healthy shine.

## **CELL EQUALIZER** TECHNOLOGY

#### Outer Action:

Cuticle Alignment & Sealing

Virgin hair is protected by an outer layer of hair called Proteo-Lipids (a combination of proteins and fatty acids). When hair is damaged it loses this protective layer, the more damage the more of these Proteo-Lipid chains are lost. Cell Equalizer Technology restores these chains for a cuticle that is closer to natural perfection.

## **VEGAN KERATIN**

Vegan Keratin is the vegetable alternative to the classical non-vegan hydrolysed Keratin.

#### Inner Action:

Cortex Strength & Elasticity

The Vegan Keratin works with an identical Keratin sequences of 9 amino acids to restore the hair structure rather than just fill gaps and are proven to restore inner strength and natural elasticity. These vegetable proteins not only provide a natural solution in the formula, but one that has identical properties to the architecture of proteins in human hair. All benefits are proven by biophysical measurements.