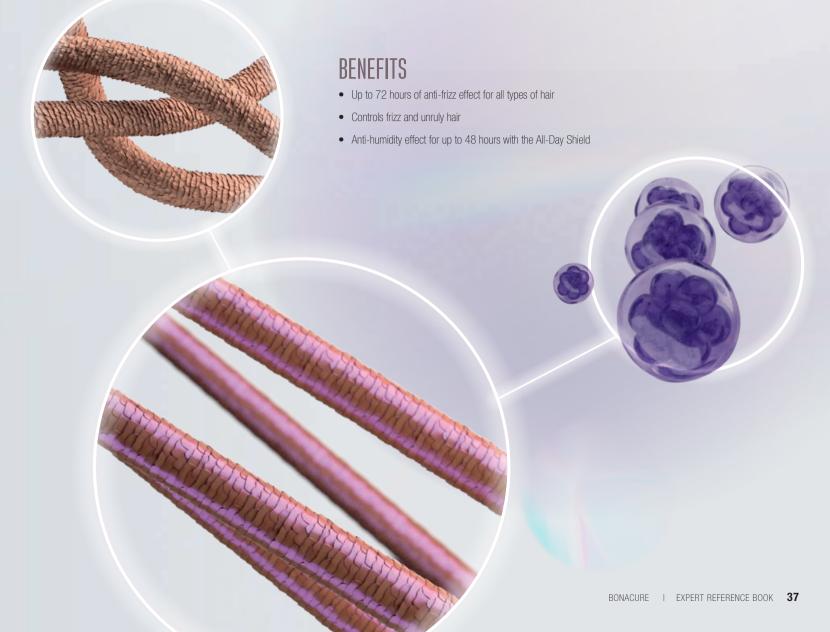

## FRIZZ AWAY BABASSU OIL

FORMULATED FOR:

# FOR COARSE, UNRULY, 8 FRIZZY HAIR

Almost 90% of women dream of more manageable, smoother hair with long lasting frizz control. Bonacure Frizz Away with Babassu Oil is designed to take control of thick, frizzy, coarse or curly hair, it has an ultimate frizz-control formula. This smart formula controls frizz from wash to wash, minimising styling time, and offering better detangling. For hair that is smoother, shinier, hydrated and always easy to handle.

### WHAT IT DOFS:

- Instantly reduces frizz.
- Instant smoothness and improved manageability when using hot tools.
- Supports blow-drying.
- Adds intensive shine.
- Heat protection up to 210° C.
- Smoothens the hair surface. and tames frizz for up to 72h.
- · Anti-humidity effect for up to 48 hours.

### WHAT IT DOES:

- Intense oil concentrate.
- Detangling action, leaves hair sleek and smooth.
- Adds intensive shine.
- Heat protection up to 210° C.
- Smoothens the hair surface and tames frizz for up to 72 hours.
- Anti-humidity effect for up to 48 hours.