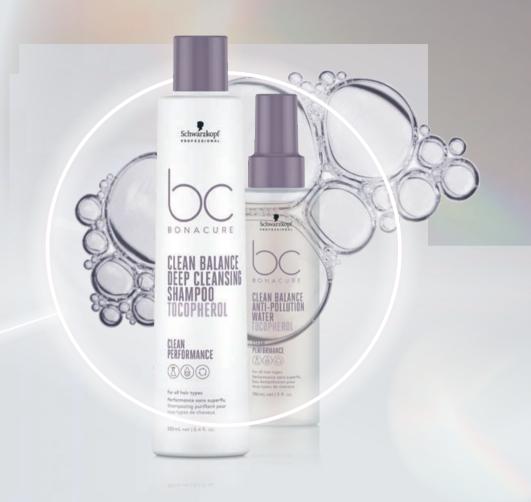

#### **CLEAN BALANCE** TOCOPHEROL

Tocopherol is also known as Vitamin E. In Haircare products it is known to help protect from environmental influences and free radicals.

Bonacure Clean Balance formulated with Tocopherol removes product build-up and helps to protect from pollution build-up.

#### **CLEAN BALANCE** TOCOPHEROL

For all hair types

# **CLEAN BALANCE TOCOPHEROL**

FORMULATED FOR:

## **ALL HAIR TYPES**

All over the world every type of hair is exposed to environmental influences, every day. Bonacure Clean Balance with Tocopherol is formulated to remove product build up on the hair and protect it from free radicals and pollution build up. A great way to remove environmental pollutants and create a fresh-hair feeling for up to 24 hours.

### SHAMPOO

For all hair types.

### ANTI-POLLUTION WATER

For all hair types.