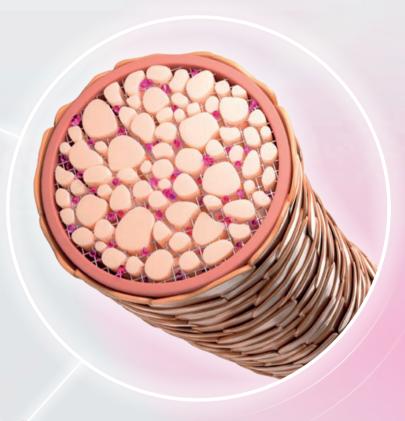

## WHY VEGAN KERATIN?

Human hair is about Keratin. The rest is water, minerals, vitamins and pigments.

The term Keratin describes a number of fibrous structural Keratins - the key components of hair, nails amino acids, formed to helixes that are strongly linked to each other. Amino acids are smaller units of hair. Protein is composed of 18 amino acids. Keratin can be formed as **complex matrixes** of fibrous proteins or

#### HAIR IS MADE OF 3 MAIN LAYERS: CUTICLE, CORTEX AND MEDULLA.

When hair is damaged it can have three different root causes:

- Environmental damage caused by external aggressors e.g. urban pollution. The hair feels rough and tangles easily.
- Physical damage caused by e.g. styling, combing & brushing. Hair is less manageable, can appear dull & more prone to frizz.
- Chemical damage caused by hair colouring, bleaching, perming and straightening. Overexposure causes severe damages e.g. in irregular cuticle edges and cracks in the inner hair structure resulting in a stiff and sensitive hair fibre prone to breakage.