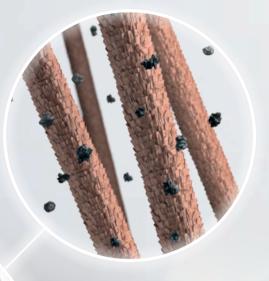

## **ALL HAIR TYPES**

All over the world every type of hair is exposed to environmental influences, every day. Bonacure Clean Balance with Tocopherol is formulated to remove product build up on the hair and protect it from free radicals and pollution build up. A great way to remove environmental pollutants and create a fresh-hair feeling for up to 24 hours.

### **TECHNOLOGY**

The formula with free radical fighting Tocopherol protects the hair against pollution, by encasing dust and other particles.

### **HOW IT WORKS:**

The deep cleansing formula with Tocopherol encases build up and residue and protects the hair from free radicals.

### **HOW IT WORKS:**

The ultralight liquid formula with free radical fighting Tocopherol creates a thin laver on the hair surface and protects it against pollution build up.