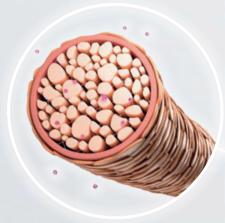

## WHY VEGAN KERATIN?

Human hair is about Keratin. The rest is water, minerals, vitamins and pigments.

The term Keratin describes a number of fibrous structural Keratins - the key components of hair, nails amino acids, formed to helixes that are strongly linked to each other. Amino acids are smaller units of hair. Protein is composed of 18 amino acids. Keratin can be formed as **complex matrixes** of fibrous proteins or

#### HAIR IS MADE OF 3 MAIN LAYERS: CUTICLE, CORTEX AND MEDULLA.

When hair is damaged it can have three different root causes:

- Environmental damage caused by external aggressors e.g. urban pollution. The hair feels rough and tangles easily.
- Physical damage caused by e.g. styling, combing & brushing. Hair is less manageable, can appear dull & more prone to frizz.
- Chemical damage caused by hair colouring, bleaching, perming and straightening. Overexposure causes severe damages e.g. in irregular cuticle edges and cracks in the inner hair structure resulting in a stiff and sensitive hair fibre prone to breakage.