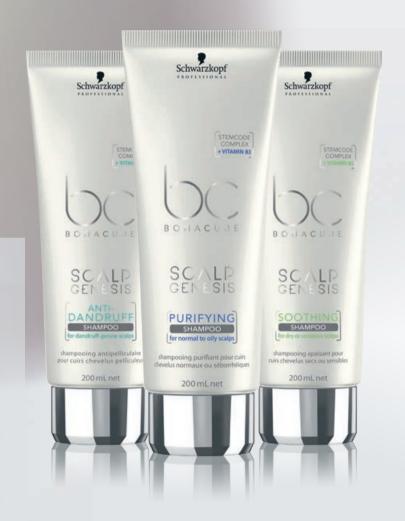

### **SCALP GENESIS**

For scalp imbalances

Current portfolio No change in technology or inaredients

### SOOTHING SHAMPOO

A gentle shampoo for dry or sensitive scalps prone to irritation.

### ANTI-DANDRUFF SHAMPOO

A gentle shampoo for scalps prone to dandruff.

### PURIFYING SHAMPOO

A deep cleansing shampoo for oily scalps and stringing hair.