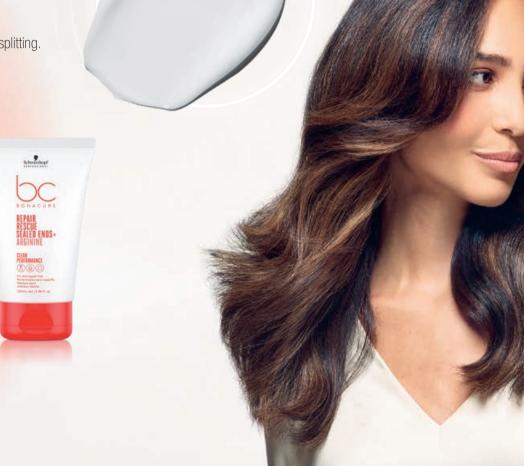

#### SEALED ENDS+

An intensive cream-serum for hair ends that seals the ends and prevents splitting.

#### DIAGNOSIS:

Hair ends are dry, rough, dull and prone to splitting.

#### WHAT IT DOES:

- Seals up to 90% of split ends.
- The formula brings back inner hair strength and elasticity without overburdening the hair.
- Nourishes porous ends and helps prevent from breakage.
- Helps to control unruly hair leaving it smooth and soft.
- Provides heat protection up to 210°C.
- Adds shine.

#### **EXPERT INSIGHT:**

Clients who are growing their hair always use this product to maintain healthy hair and reduce the need for trimming.

#### **HOW IT WORKS:**

The lightweight care balm gently envelops each hair, especially the mid-lengths and ends, gently in a smooth cocoon. The Repair Rescue Technology oils ensure deep restoration and flawless hair beauty.

#### APPLICATION:

Apply evenly into towel-dried hair and style. Leave in.

2-5a

COLOR FREEZE pH 4.5

FORMULATED FOR: