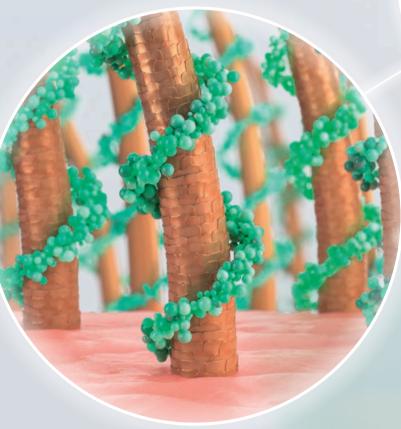

## **NEW VEGAN CARE COMPLEX**

Vegan Care Complex is an innovation at the heart of every Bonacure product. This technology fully replenishes damaged hair cells from the cuticle right through to the cortex with hair identical agents. Its unique action fills gaps in the hair's surface to create a sealed healthy surface for immaculate hair quality that's closer than ever to natural perfection. Simultaneously, within each strand, the technology acts to rebuild the structure of the hair with hair identical amino-acids chains. The result is reborn hair with renewed strength, superb elasticity and healthy shine.

## **CELL EQUALIZER** TECHNOLOGY

#### Outer Action:

Cuticle Alignment & Sealing

Virgin hair is protected by an outer layer of hair called Proteo-Lipids (a combination of proteins and fatty acids). When hair is damaged it loses this protective layer, the more damage the more of these Proteo-Lipid chains are lost. Cell Equalizer Technology restores these chains for a cuticle that is closer to natural perfection.

## **VEGAN KERATIN**

Vegan Keratin is the vegetable alternative to the classical non-vegan hydrolysed Keratin.

#### Inner Action:

Cortex Strength & Elasticity

The Vegan Keratin works with an identical Keratin sequences of 9 amino acids to restore the hair structure rather than just fill gaps and are proven to restore inner strength and natural elasticity. These vegetable proteins not only provide a natural solution in the formula, but one that has identical properties to the architecture of proteins in human hair. All benefits are proven by biophysical measurements.