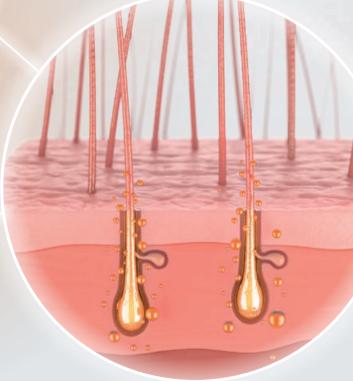

## **NEW VEGAN CARE COMPLEX**

Vegan Care Complex is an innovation at the heart of every Bonacure product. This technology fully replenishes damaged hair cells from the cuticle right through to the cortex with hair identical agents. Its unique action fills gaps in the hair's surface to create a sealed healthy surface for immaculate hair quality that's closer than ever to natural perfection. Simultaneously, within each strand, the technology acts to rebuild the structure of the hair with hair identical amino-acids chains. The result is reborn hair with renewed strength, superb elasticity and healthy shine.

## **CELL EQUALIZER** TECHNOLOGY

#### Outer Action:

Cuticle Alignment & Sealing

Virgin hair is protected by an outer layer of hair called Proteo-Lipids (a combination of proteins and fatty acids). When hair is damaged it loses this protective layer, the more damage the more of these Proteo-Lipid chains are lost. Cell Equalizer Technology restores these chains for a cuticle that is closer to natural perfection.