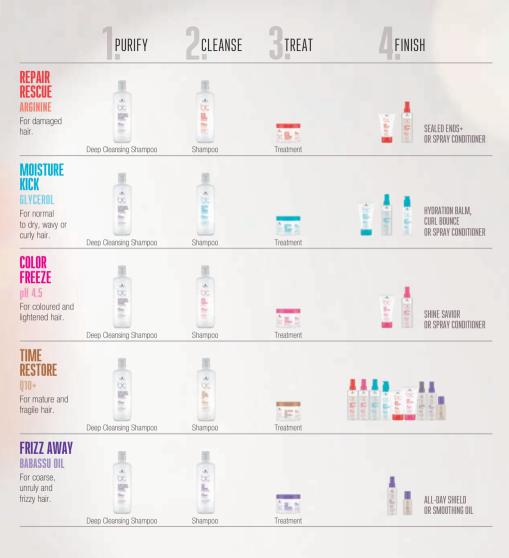

## BONACURE CORE RANGES

Every Bonacure range gives you a professional and clean solution for every conceivable hair care need or desire. From imparting deep, lasting shine into lacklustre hair, creating volume, seeing off frizz or maximising vibrancy, we have everything you need to make customised care a compelling offer in your salon and a key driver for your business.

## **BONACURE CORE RANGES**

#### REPAIR RESCUE **ARGININE**

For damaged, distressed hair

#### **COLOR FREEZE** pH 4.5

For coloured and highlighted hair

#### **MOISTURE KICK GLYCEROL**

For normal to dry, wavy or curly hair

#### TIME RESTORE 010+

For mature and fragile hair

#### FRIZZ AWAY BABASSU OIL

For coarse, unruly, and frizzy hair