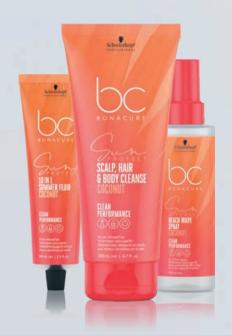

### 3-IN-1 SCALP, HAIR & BODY CLEANSE

Refreshing after sun scalp, hair & body cleanser.

### 2-IN-1 TREATMENT

Nourishing & replenishing 2-in-1 treatment and conditioner to deeply repair summer stressed hair and damage.

### 10-IN-1 SUMMER FLUID

Multi-benefit 10-in-1 weightless fluid for beautiful summer hair. Product comes in a convenient & trendy Alu-tube that can be dropped into your handbag so that the product can be used on the go to give your hair length and ends the extra care that it needs during summer.

### **BEACH WAVE SPRAY**

Extend your summer look beyond the beach & reveal your beachy, sea-kissed hair style all summer long with this weightless texture mist.