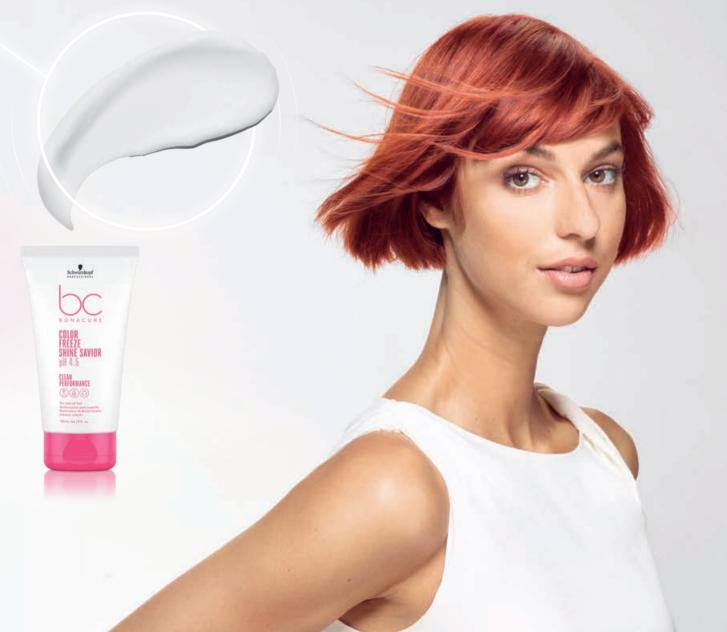

#### SHINE SAVIOR

A weightless serum that improves manageability and boosts vibrancy.

#### DIAGNOSIS:

Hair is colour treated or highlighted and needs extra shine.

#### WHAT IT DOES:

- Helps to smoothen and strengthen the hair structure and prolongs the colour result.
- The formula helps to bring hair back to its optimal pH level and prevent colour fading.
- Add brilliant shine.
- Blow dry heat protection

#### **HOW IT WORKS:**

The weightless formula nourishes the hair while keeping it's natural bounce.

#### APPLICATION:

Apply evenly into towel-dried hair and style. Leave in.

Leave in