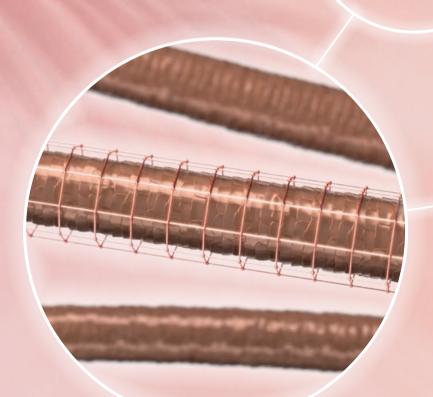

## **NEW VEGAN CARE COMPLEX**

Vegan Care Complex is an innovation at the heart of every Bonacure product. This technology fully replenishes damaged hair cells from the cuticle right through to the cortex with hair identical agents. Its unique action fills gaps in the hair's surface to create a sealed healthy surface for immaculate hair quality that's closer than ever to natural perfection. Simultaneously, within each strand, the technology acts to rebuild the structure of the hair with hair identical amino-acids chains. The result is reborn hair with renewed strength, superb elasticity and healthy shine.

## **CELL EQUALIZER** TECHNOLOGY

#### Outer Action:

Cuticle Alignment & Sealing

Virgin hair is protected by an outer layer of hair called Proteo-Lipids (a combination of proteins and fatty acids). When hair is damaged it loses this protective layer, the more damage the more of these Proteo-Lipid chains are lost. Cell Equalizer Technology restores these chains for a cuticle that is closer to natural perfection.

#### Inner Action:

Cortex Strength & Elasticity

The Vegan Keratin works with an identical Keratin sequences of 9 amino acids to restore the hair structure rather than just fill gaps and are proven to restore inner strength and natural elasticity. These vegetable proteins not only provide a natural solution in the formula, but one that has identical properties to the architecture of proteins in human hair. All benefits are proven by biophysical measurements.