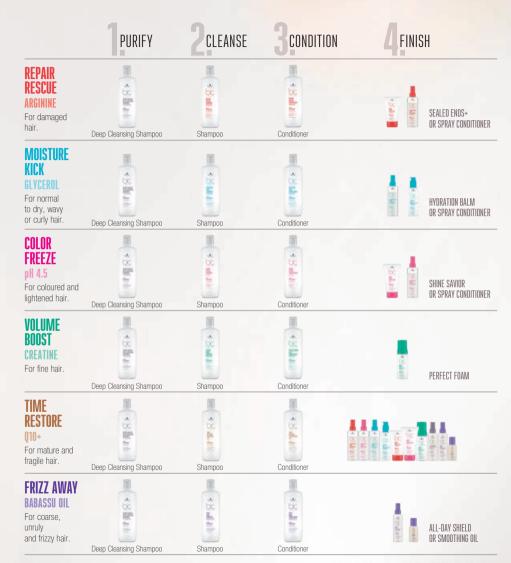

## BONACURE CORE RANGES

Every Bonacure range gives you a professional and clean solution for every conceivable hair care need or desire. From imparting deep, lasting shine into lacklustre hair, creating volume, seeing off frizz or maximising vibrancy, we have everything you need to make customised care a compelling offer in your salon and a key driver for your business.

## **BONACURE CORE RANGES**

#### REPAIR RESCUE **ARGININE**

For damaged, distressed hair

#### **COLOR FREEZE** pH 4.5

For coloured and highlighted hair

#### **MOISTURE KICK GLYCEROL**

For normal to dry, wavy or curly hair

#### **VOLUME BOOST CREATINE**

For fine hair

#### TIME RESTORE 010+

For mature and fragile hair

#### FRIZZ AWAY BABASSU OIL

For coarse, unruly, and frizzy hair