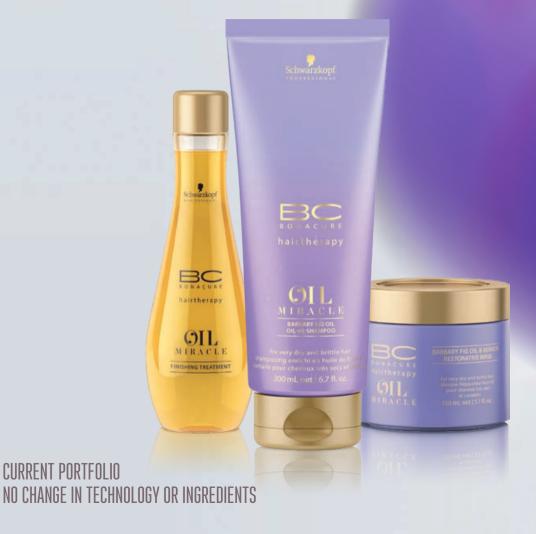

# OIL MIRACLE

CURRENT PORTFOLIO

### FORMULATED FOR:

## **DULL HAIR**

When we were looking for extraordinary shine and manageability in a formula that delivered flawless nourishment and indulgent softness without weighing down hair, we turned to precious oil blends. With Bonacure Oil Miracle we are setting high performance standards in the Oil segment with weightless formulas and a real targeted care approach for fine and thick hair.

### ARGAN OIL:

Extracted from the seeds of the Argan tree has high anti-oxidative properties to combat freeradicals and exceptionally high unsaturated fatty acids to support and refresh hair's natural lipid barrier, delivering stronger, glossier, smoother hair with an enhanced soft, supple, silky feel

### BARBARY FIG OIL:

It has the ability to provide intense hydration. It is a known source of vitamins and antioxidants that helps to protect against free radicals. It is said to be even more powerful than other renowned plant based oils used in cosmetic industry.