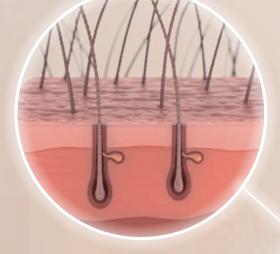

#### HAIR IS MADE OF 3 MAIN LAYERS: CUTICLE, CORTEX AND MEDULLA.

When hair is damaged it can have three different root causes:

- Environmental damage caused by external aggressors e.g. urban pollution. The hair feels rough and tangles easily.
- Physical damage caused by e.g. styling, combing & brushing. Hair is less manageable, can appear dull & more prone to frizz.
- Chemical damage caused by hair colouring, bleaching, perming and straightening. Overexposure causes severe damages e.g. in irregular cuticle edges and cracks in the inner hair structure resulting in a stiff and sensitive hair fibre prone to breakage.