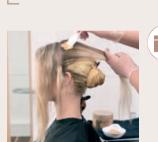

### APPLY

Apply the mask on towel-dried hair in sections using the dedicated BLONDME Blonde Wonders Golden Mask Spatula & Bowl.

Lay the product onto the hair, no need to work it into the hair.

### **APPLY**

Brush the hair. Apply the mask in sections using the dedicated BLONDME Blonde Wonders Golden Mask Spatula & Bowl. Lay the product onto the hair, no need to work it into the hair. For application on towel-dried hair follow "Post-Colour Intense Shine Treatment" instructions.