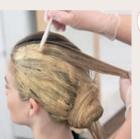

### APPLY

Apply the mask on towel-dried hair in sections using the dedicated BLONDME Blonde Wonders Golden Mask Spatula & Bowl.

Lay the product onto the hair, no need to work it into the hair.

### **APPLY**

Brush the hair. Apply the mask in sections using the dedicated BLONDME Blonde Wonders Golden Mask Spatula & Bowl. Lay the product onto the hair, no need to work it into the hair. For application on towel-dried hair follow "Post-Colour Intense Shine Treatment" instructions.