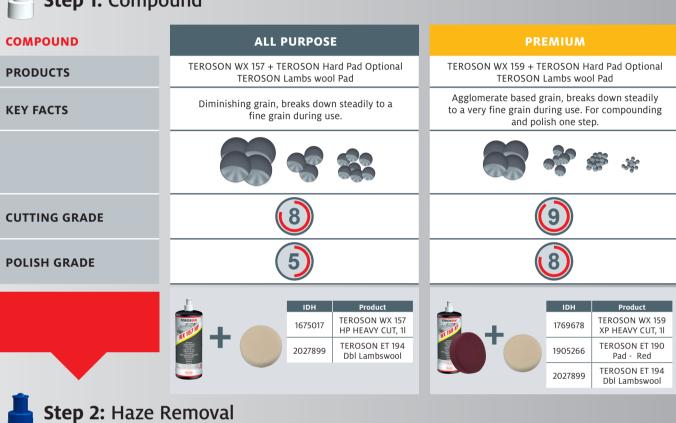

## **System Process**

Paint Imperfection Rectification Process: Detailed Steps



## **Polishing Process**





## PRODUCTS TEROSON WX 178 + TEROSON Soft Pad Premium product, diminishing grain, breaks down steadily to a fine grain during use, anti-hologramming CUTTING GRADE



## Step 3: Paint Protection

**POLISH GRADE** 

| PROTECTION    | CLASSIC                                                                                |                                          |                           |
|---------------|----------------------------------------------------------------------------------------|------------------------------------------|---------------------------|
| PRODUCTS      | TEROSON WX 180 + TEROSON ET 195 Microfibre cloth                                       | TEROSON A 180                            | 1                         |
| KEY FACTS     | Paint renovator with a special c