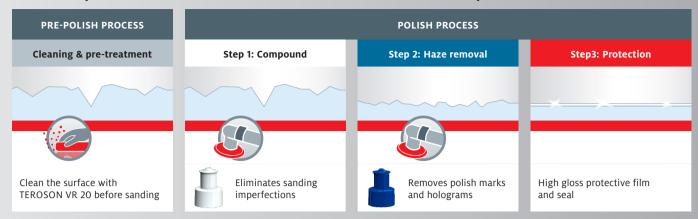

## **System Process**

Paint Imperfection Rectification Process: Detailed Steps

## **Polishing Process**