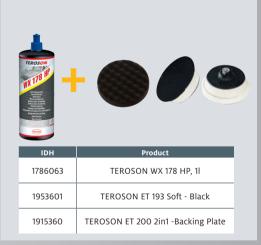

## PRODUCTS TEROSON WX 178 + TEROSON Soft Pad Premium product, diminishing grain, breaks down steadily to a fine grain during use, anti-hologramming CUTTING GRADE