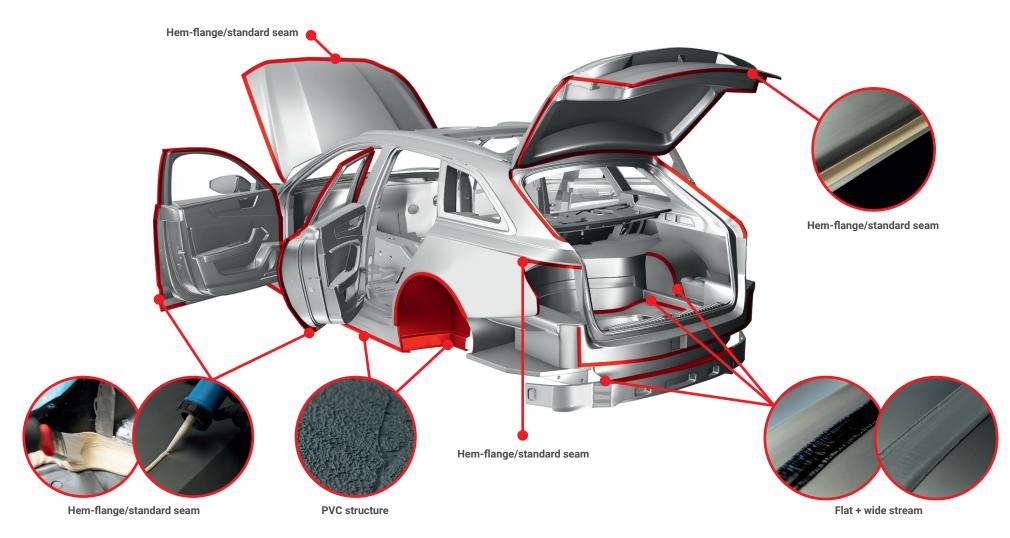

Multifunctio

Multifunktionale Dichtr

**TEROSON MS 9320 SF** 

Standard/Brushed Seams Standard/Hem-Flange Nozzle/Brush Traditional Textured Beads Spray/PVC Nozzle **Ribbed Beads** Flat + Wide Stream Nozzle

Cartridge Preheating Box Large & Small sizes TEROSON POWERLINE II PISTOL TEROSON MULTI PRESS PISTOL **TEROSON MS 9320 SF** is a black, grey or ochre, solvent- and isocyanate-free silane-modified polymer for the reproduction of flat- and wide-stream seams equal to OEM texture.