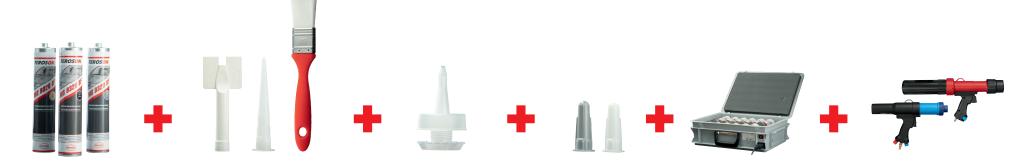

Multifunctio

Multifunktionale Dichtr

**TEROSON MS 9320 SF** 

Standard/Brushed Seams Standard/Hem-Flange Nozzle/Brush Traditional Textured Beads Spray/PVC Nozzle **Ribbed Beads** Flat + Wide Stream Nozzle

Cartridge Preheating Box Large & Small sizes TEROSON POWERLINE II PISTOL TEROSON MULTI PRESS PISTOL **TEROSON MS 9320 SF** is a black, grey or ochre, solvent- and isocyanate-free silane-modified polymer for the reproduction of flat- and wide-stream seams equal to OEM texture.