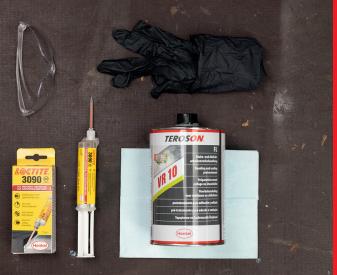

## *LOCTITE 3090*

*Plastic Repair (Smart Repair) e.g. front light and broken plastic parts* 