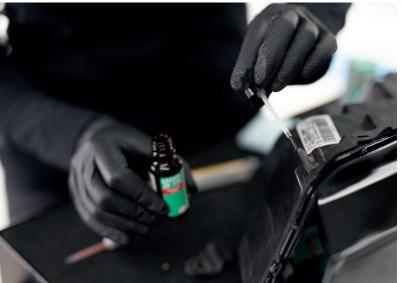

# **2** Pretreat the surface (2/2)

Apply **LOCTITE SF 770** primer to the repair area (evaporation time 30 seconds).