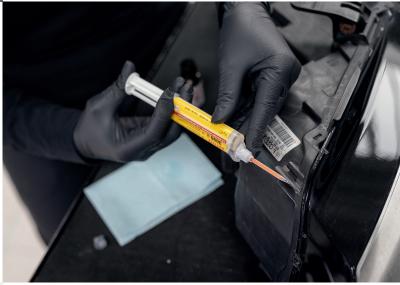

### **4** Prepare the cartridge

Attach the nozzle onto **LOCTITE 3090** noting the alignment notch, then dispense 5 cm (2 in) of adhesive (approx. a nozzle length) onto a lint-free cloth/aluminium dish.