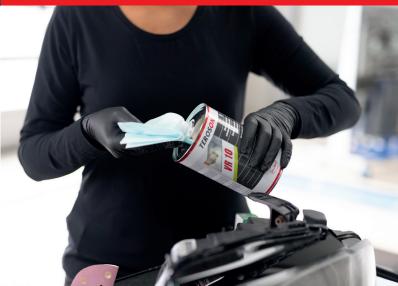

### Pretreat the surface (1/2)

Bonding surfaces have to be cleaned from oil, grease, dust and any other contaminations. Clean the bonding surfaces with cleaner **TEROSON VR 10** using a lint-free cloth.