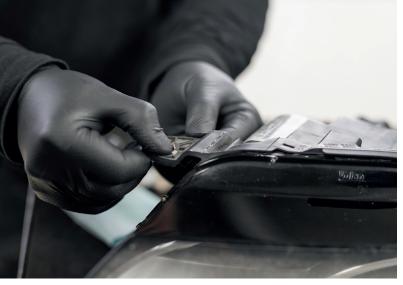

### Pretreat the surface (1/2)

Bonding surfaces have to be cleaned from oil, grease, dust and any other contaminations. Clean the bonding surfaces with cleaner **TEROSON VR 10** using a lint-free cloth.

# **2** Pretreat the surface (2/2)

Apply **LOCTITE SF 770** primer to the repair area (evaporation time 30 seconds).