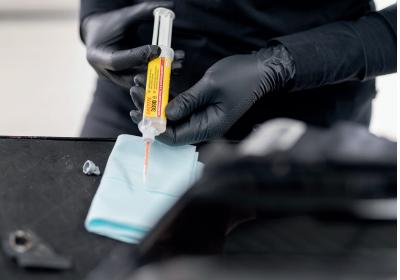

### **4** Prepare the cartridge

Attach the nozzle onto **LOCTITE 3090** noting the alignment notch, then dispense 5 cm (2 in) of adhesive (approx. a nozzle length) onto a lint-free cloth/aluminium dish.