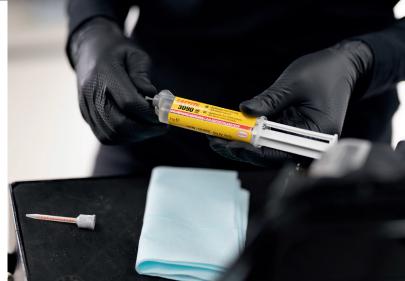

### **3** Prepare the product

Insert the plunger into the *LOCTITE 3090* and press gently on the plunger to "bump" the cartridge of *LOCTITE 3090*.

### **4** Prepare the cartridge

Attach the nozzle onto **LOCTITE 3090** noting the alignment notch, then dispense 5 cm (2 in) of adhesive (approx. a nozzle length) onto a lint-free cloth/aluminium dish.