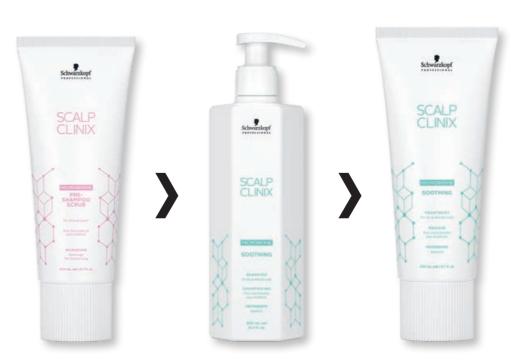

#### **PRE-SHAMPOO SCRUB**

- + For all scalp types\*
- + Gently exfoliates dead skin cells
- + Prepares the scalp for cleansing + Leaves the scalp feeling refreshed
- with a cooling effect \*Do not use on irritated scalp

### **IN-SALON**

**BIOTIC SERVICE TIME:** APPROX. 15 MINUTES

1 PREP

2 CLEANSE

**3** TRFAT

Prepare the scalp for cleansing with **SCALP CLINIX PRE-SHAMPOO** SCRUB.

Cleanse the scalp & hair with **FIBRE CLINIX TRIBOND SHAMPOO** and repeat if necessary.

Select the booster targeting the client's scalp need. Mix 25g of **SCALP CLINIX BIOTIC BASE** with 5g of selected **SCALP CLINIX BOOSTER.** Leave in for up to 10 minutes.

4 TRANSFORM\*

TRIBOND SERVICE TIME: ADDITIONAL 2-3 MINUTES