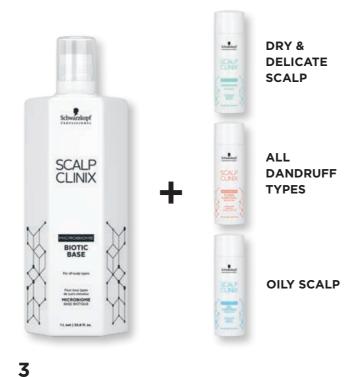

#### **BIOTIC BASE**

- + Helps to balance the scalp's microbiome, for improved scalp condition
- + Provides a soothing & moisturised feeling

- **BOOSTER** + For dry &
- delicate scalp + Provides a soothing & balanced feeling

**OIL CONTROL** 

- **BOOSTER** + For oily scalp
- + Deeply refreshes

- **BOOSTER**

### **FLAKE CONTROL**

- + For all dandruff types
- + Calms & removes flakes