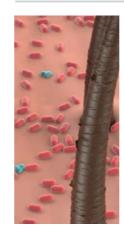

### BIOTIC TECHNOLOGY

STAGE 1 The scalp's microbiome is unbalanced when the bad microbes predominate the good microbes.

STAGE 2 **Biotic Technology** with microbiome active helps to re-balance the scalp's microbiome for improved scalp condition.