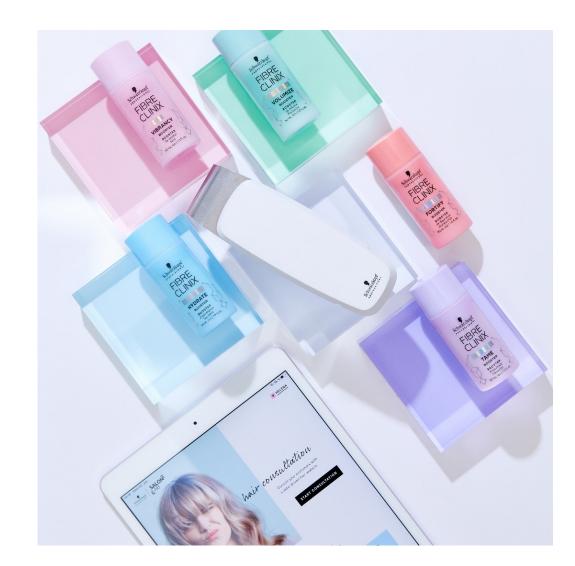

## FIBRE CLINIX

Total hair transformation IS possible with FIBRE CLINIX 🔭

#craftedforyou means exactly that — based on your individual hair condition, we'll match and mix #FIBRECLINIX Boosters according to your individual haircare needs.

Suggested Headline/Description: Learn how FIBRE CLINIX is Crafted for You!

**Suggested CTA:** Learn more www.schwarzkopfpro.com/fibreclinix

MATCH. MIX. BOOST. 🚖

Using #SalonLab tools and #FIBRECLINX haircare we take a holistic approach — when you book your appointment with us your hair transformation journey will start in the salon with a customised Tribond Service, targeting both inner and outer hair damage...