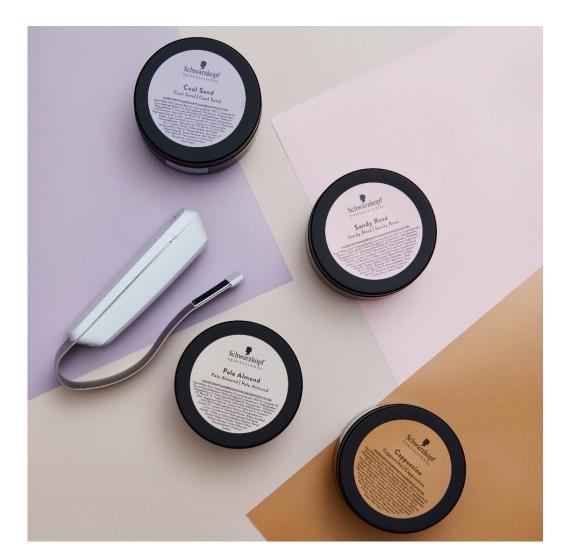

#### Facebook

Longing for lasting hair colour? 👇

We're stocking some of the latest #ChromalD shades: Cool Sand, Pale Almond, Sandy Rosé and Cappuccino! These refreshment shades are perfect for maintaining colour vibrancy inbetween salon visits!

Stay subtle or be bold — the possibilities are endless!  $\rightleftharpoons$ 

#SalonLab #SmartAnalyzer #ShowYourColourID #DiscoverChromaID #schwarzkopfpro

Suggested Headline/Description: Learn more about the Chroma ID mix and tone colour system!