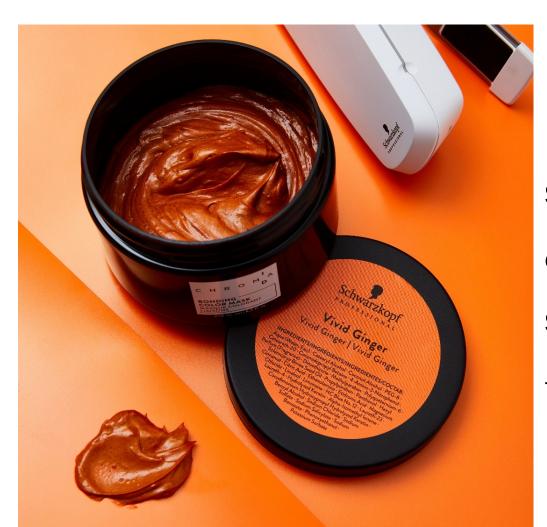

Suggested CTA: Learn more www.schwarzkopfpro.com/chromaid

Is it time for a colour refresh?

Increase the longevity of your in-salon shade at home! Apply your recommended #ChromalD Bonding Color Mask evenly on pre-washed and towel-dried hair, then simply leave on for up to 10 minutes before rinsing... Available in salon NOW!

#### Facebook

Revive dull mid-lengths and ends with #ChromaID 🙀

We love to recommend Chroma ID Bonding Color Masks to increase the longevity of your insalon shade! Pick up one at your next appointment!

For the ultimate colour refresh at home: apply the desired mask evenly onto pre-washed and towel-dried hair and leave for up to 10 minutes before you rinse...