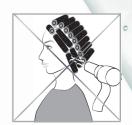

Wind in the desired manner. Do not pre-dampen with lotion. Protect the hairline with damp cotton wool. Starting in the nape carefully apply a small amount of lotion evenly to each roller. Repeat the lotion application to ensure thorough penetration. Remove cotton wool after perm lotion application.