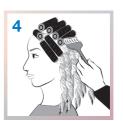

Wind in the desired manner. Do not pre-dampen with lotion. Protect the hairline with damp cotton wool. Starting in the nape carefully apply a small amount of lotion evenly to each roller. Repeat the lotion application to ensure thorough penetration. Remove cotton wool after perm lotion application.