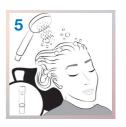

#### **PROCESSING TIMES**

When the processing time is complete the section of hair tested will show an 'S' shape bend (consult House of Perms overview for processing times). Do not exceed the maximum processing time. Rinse the hair thoroughly for 5 minutes with warm water. Towel blot to ensure excess moisture is removed.

Starting in the nape, carefully apply 2/3 of Natural Styling Neutraliser or Neutralizer+ to each perm rod. Leave to process for 5 mins. Gently remove the perm rods without pulling the hair. Apply the remaining 1/3 Neutraliser to the lengths and ends of the hair. Leave for further 5 mins. Rinse with warm water for a minimum of 5 mins to ensure all Neutraliser is removed.