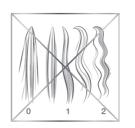

# HOUSE OF PERMS

| HAIR TYPE                                                                                                 | LOTION |
|-----------------------------------------------------------------------------------------------------------|--------|
| Resistant, untreated hair                                                                                 | 0      |
| <ul> <li>Untreated or slightly porous hair*</li> <li>Up to 30% lifted/lightened hair*</li> </ul>          | 1      |
| <ul> <li>Colour, lifted/lightened or porous hair*</li> <li>From 30 - 70% lifted/lightened hair</li> </ul> | 2      |

# 1 DIAGNOSIS

Assess the hair quality and select the correct lotion.