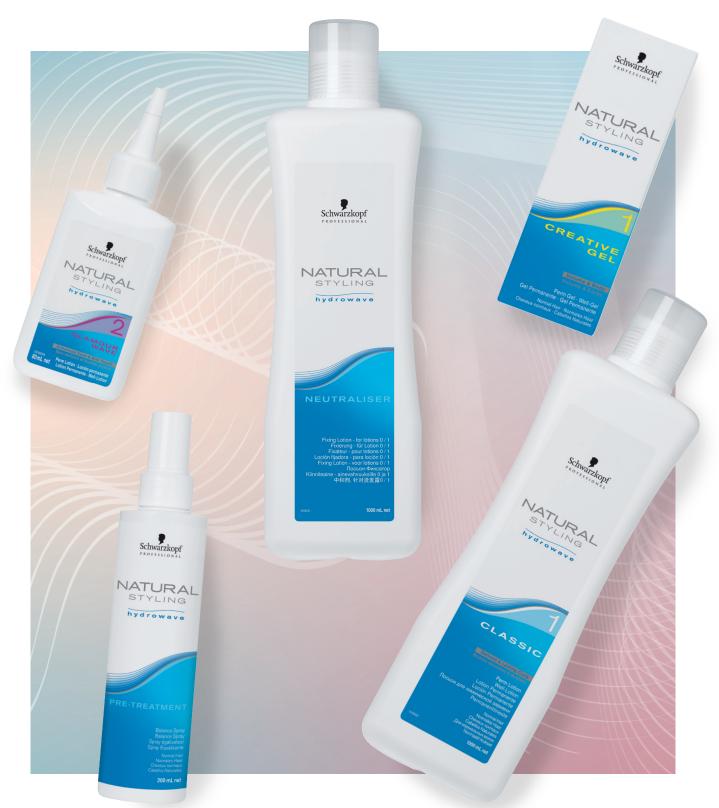

|                                                                                                                                                                                                                                                                                                                                                                                                                                                                                                                                                                                                                                                                                                                                                                                                                                                                                                                                                                                                                                                                                                                                                                                                                                                                                                                                                                                                                                                                                                                                                                                                                                                                                                                                                                                                                                                                                                                                                                                                                                                                                                                                | TARGET<br>GROUP                                                             | RESULT                                                                                                                                               | DURATION                  | INGREDIENT                 | COMPONENTS                                                                                                      | HAIR TYPES                                                                                                                          | LOTION      | PRE-<br>TREATMENT                    | WITHOUT<br>HEAT                      | WITH PLASTIC<br>CAP & 45°C HEAT     | NEUTRAI                    |
|--------------------------------------------------------------------------------------------------------------------------------------------------------------------------------------------------------------------------------------------------------------------------------------------------------------------------------------------------------------------------------------------------------------------------------------------------------------------------------------------------------------------------------------------------------------------------------------------------------------------------------------------------------------------------------------------------------------------------------------------------------------------------------------------------------------------------------------------------------------------------------------------------------------------------------------------------------------------------------------------------------------------------------------------------------------------------------------------------------------------------------------------------------------------------------------------------------------------------------------------------------------------------------------------------------------------------------------------------------------------------------------------------------------------------------------------------------------------------------------------------------------------------------------------------------------------------------------------------------------------------------------------------------------------------------------------------------------------------------------------------------------------------------------------------------------------------------------------------------------------------------------------------------------------------------------------------------------------------------------------------------------------------------------------------------------------------------------------------------------------------------|-----------------------------------------------------------------------------|------------------------------------------------------------------------------------------------------------------------------------------------------|---------------------------|----------------------------|-----------------------------------------------------------------------------------------------------------------|-------------------------------------------------------------------------------------------------------------------------------------|-------------|--------------------------------------|--------------------------------------|-------------------------------------|----------------------------|
| YDROWAVE                                                                                                                                                                                                                                                                                                                                                                                                                                                                                                                                                                                                                                                                                                                                                                                                                                                                                                                                                                                                                                                                                                                                                                                                                                                                                                                                                                                                                                                                                                                                                                                                                                                                                                                                                                                                                                                                                                                                                                                                                                                                                                                       | CLASSIC                                                                     |                                                                                                                                                      |                           |                            |                                                                                                                 |                                                                                                                                     |             |                                      |                                      |                                     |                            |
| Na.                                                                                                                                                                                                                                                                                                                                                                                                                                                                                                                                                                                                                                                                                                                                                                                                                                                                                                                                                                                                                                                                                                                                                                                                                                                                                                                                                                                                                                                                                                                                                                                                                                                                                                                                                                                                                                                                                                                                                                                                                                                                                                                            | your clients who curls which are request a classic beautifully form         | Defined & lasting curls which are beautifully formed                                                                                                 | which are utifully formed | Aloe Vera +<br>Keratin     | 1000 ml Perm Lotion<br>1000 ml Neutraliser                                                                      | <ul> <li>Resistant, untreated hair</li> <li>Untreated or slightly porous hair*</li> <li>Up to 30% lifted/lightened hair*</li> </ul> | 0<br>1<br>1 | Pre-Treatment<br>Repair &<br>Protect | 20 min<br>15 - 20 min<br>15 - 20 min | 20 min<br>10 min<br>Do not use heat | Neutraliser<br>Neutraliser |
| perfect perm                                                                                                                                                                                                                                                                                                                                                                                                                                                                                                                                                                                                                                                                                                                                                                                                                                                                                                                                                                                                                                                                                                                                                                                                                                                                                                                                                                                                                                                                                                                                                                                                                                                                                                                                                                                                                                                                                                                                                                                                                                                                                                                   | and soft to touch                                                           |                                                                                                                                                      |                           |                            | <ul> <li>Coloured, lifted/ligthened or porous hair*</li> <li>From 30 - 70% lifted/lightened hair</li> </ul>     | 2                                                                                                                                   |             | 7 - 10 min                           | Do not doe nod                       | 1 10011 411001                      |                            |
| YDROWAVE                                                                                                                                                                                                                                                                                                                                                                                                                                                                                                                                                                                                                                                                                                                                                                                                                                                                                                                                                                                                                                                                                                                                                                                                                                                                                                                                                                                                                                                                                                                                                                                                                                                                                                                                                                                                                                                                                                                                                                                                                                                                                                                       | GLAMOUR WAVE                                                                |                                                                                                                                                      |                           |                            |                                                                                                                 |                                                                                                                                     |             |                                      |                                      |                                     |                            |
| 4                                                                                                                                                                                                                                                                                                                                                                                                                                                                                                                                                                                                                                                                                                                                                                                                                                                                                                                                                                                                                                                                                                                                                                                                                                                                                                                                                                                                                                                                                                                                                                                                                                                                                                                                                                                                                                                                                                                                                                                                                                                                                                                              | For those of your clients who want an intense and                           | clients who want silky smooth curls an intense and                                                                                                   |                           |                            | 80 ml Perm Lotion<br>100 ml Neutraliser                                                                         | <ul> <li>Resistant, untreated hair</li> <li>Untreated or slightly porous hair*</li> <li>Up to 30% lifted/lightened hair*</li> </ul> | 0<br>1<br>1 | Pre-Treatment<br>Repair &<br>Protect | 20 min<br>15 - 20 min<br>15 - 20 min | 10 min<br>10 min<br>5 - 10 min      | Neutraliser                |
| Shadaye<br>NATURAL<br>MATURAL                                                                                                                                                                                                                                                                                                                                                                                                                                                                                                                                                                                                                                                                                                                                                                                                                                                                                                                                                                                                                                                                                                                                                                                                                                                                                                                                                                                                                                                                                                                                                                                                                                                                                                                                                                                                                                                                                                                                                                                                                                                                                                  | smooth curl result                                                          |                                                                                                                                                      |                           |                            | <ul> <li>Coloured, lifted/lightened and porous hair*</li> <li>Between 30 - 70% lifted/lightened hair</li> </ul> | 2 2                                                                                                                                 |             | 10 - 15 min<br>7 - 10 min            | Do not use heat                      | Neutraliser-                        |                            |
| YDROWAVE                                                                                                                                                                                                                                                                                                                                                                                                                                                                                                                                                                                                                                                                                                                                                                                                                                                                                                                                                                                                                                                                                                                                                                                                                                                                                                                                                                                                                                                                                                                                                                                                                                                                                                                                                                                                                                                                                                                                                                                                                                                                                                                       | CREATIVE GEL                                                                |                                                                                                                                                      |                           |                            |                                                                                                                 |                                                                                                                                     |             | ı                                    | 1                                    |                                     |                            |
| Schwarzopf  STREAT IN CONTROL OF THE | For those of your clients who are looking for enhanced root volume and body | A gel consistency<br>designed for<br>partial style<br>support, root<br>lift or re-growth<br>refreshment to<br>allow total style<br>individualisation | 4 - 6 weeks               | Aloe Vera +<br>Amino Acids | 50 ml Gel<br>1000 ml Neutraliser                                                                                | <ul> <li>Untreated to slightly porous hair</li> <li>Up to 30% lifted/lightened hair</li> </ul>                                      | 1           | Pre-Treatment<br>Repair &<br>Protect | 15 - 20 min<br>10 - 15 min           | 5 - 10 min<br>Do not use heat       | Neutraliser                |

### HYDROWAVE CLASSIC + GLAMOUR WAVE