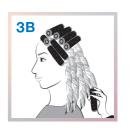

Do not exceed the maximum process guide time. No test curl required.

Use for: Full head and partial root lift & style support and re-growth refreshing.

**3B** Shape & application: Towel dry the hair before winding. Do not pre-dampen with gel. Apply Schwarzkopf Professional Skin Protect Cream. Protect the hairline with damp cotton wool.

Root lift: Wind either the full or partial head with rollers according to the area requiring root lift. Gently brush the gel onto the hair visible on top of the roller (the roots only). Do not push the gel down into the under-lengths of the hair.