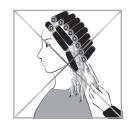

ly brush the gel onto the hair visible on top of the roller (the roots only). Do not to push the gel down into the under-lengths of the hair. **Processing times:** Consult House of Perms overview.

Do not exceed the maximum process guide time. No test curl required.



Rinse thoroughly for 5 minutes and blot to remove excess water. Apply Natural Styling Neutraliser or Neutralizer+ to the rollers or hot tong shaped curls, ensuring all visible hair is covered with Neutraliser. Leave for 10 minutes. If rollers or plastic clips have been used, remove them carefully without pulling the hair. Rinse thoroughly with warm water.



After the final rinse we recommend applying BC Repair Rescue Conditioner. On bleached & porous hair use BC Repair Rescue Treatment.









**DON'T** 

























www.schwarzkopfpro.com



@schwarzkopfpro