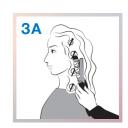

**3A** Dry & hot iron: Rinse the gel thoroughly from each section with warm water. Using a low blow-dryer, roughly shape the hair back into style until 100% dry. Now style the treated area section by section with the hot tong and fix the created curls with a plastic clip. Continue with step 4.