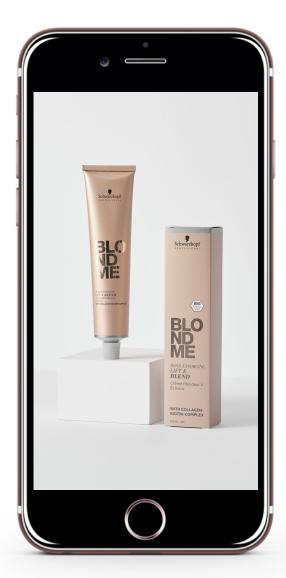

## .jpg Image Asset – Conversion Post

#### **FEED**

Have you heard? Our NEW #BLONDME Lift & Blend assortment LIFTS and TONES in one step – for up to 30%-70% white hair coverage! Explore 6 intermixable and natural-looking shades today.

#iloveblondme #blondehair #blondehairdontcare #maturehair #haircolor #haircolor #hairgoals #beautifulhair #hairartists #insalon #apassionforhair

Suggested CTA: Shop the full range ONLINE!