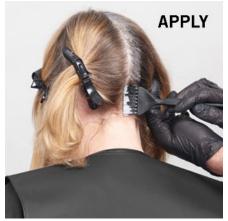

## .jpg Image Assets – Conversion Post

#### **CAROUSEL**

New #BLONDME Product Alert: our BLONDME Lift & Blend assortment caters for your MATURE SALON CLIENTS who seek a natural-looking shade. When intermixed with BLONDME Bond Enforcing Premium Developer, achieve optimal white blending results on a natural base of 6 and lighter!

#iloveblondme #blondehair #blondehairdontcare #maturehair #haircolor #haircolor #hairgoals #beautifulhair #hairartists #insalon #apassionforhair

Suggested CTA: CHECK OUT the full range.