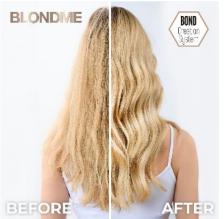

#### **CAROUSEL**

With #BLONDME you can lighten and tone without compromising the delicate structure of blonde hair! For improved hair quality and a perfectly toned blonde result, first lighten with BLONDME Bond Enforcing Premium Lightener 9+, then tone with BLONDME Bond Enforcing Blonde Toning. SWIPE to discover the benefits and enjoy perfect blonde results on all types of blondes!

#### **CAROUSEL**

The perfect tone is ALWAYS on trend! #BLONDME Bond Enforcing Blonde Toning is designed specifically to work with BLONDME Bond Enforcing Premium Lightener to deliver superior blonde results with sophisticated tone enhancement, or perfect neutralization – with both pastel and deep toning shades available!