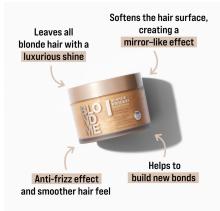

#### **FEED**

LISTEN UP hairdressers! Our NEW #BLONDME BLONDE WONDERS Golden Mask with 3D Bonding Technology strengthens the hair's inner structure by up to 95%, it builds new bonds AND brightens all blonde hair types – adding a gorgeous golden shimmer with NO COLOUR SHIFT.

#### **CAROUSEL**

Have you heard? Our NEW #BLONDME BLONDME WONDERS Golden Mask gives blonde hair some serious GLOW – perfect for premium in-salon services! Swipe across and check out the many benefits of this luxurious care product with GOLDEN SHIMMERING PIGMENTS and no colour shift!