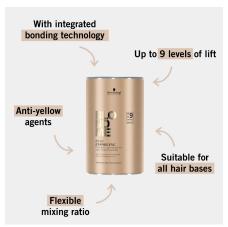

### .jpg Image Asset – Awareness Post

#### **CAROUSEL**

With #BLONDME you can lighten and tone without compromising the delicate structure of blonde hair! For improved hair quality and a perfectly toned blonde result, first lighten with BLONDME Bond Enforcing Premium Lightener 9+, then tone with BLONDME Bond Enforcing Blonde Toning. SWIPE to discover the benefits and enjoy perfect blonde results on all types of blondes!

#iloveblondme #blondehair #blondehairdontcare #haircolor #haircolour #blondetoning #hairgoals #beautifulhair #hairartists #insalon #apassionforhair

Suggested CTA: Learn how you can guarantee perfect hair quality with BLONDME!