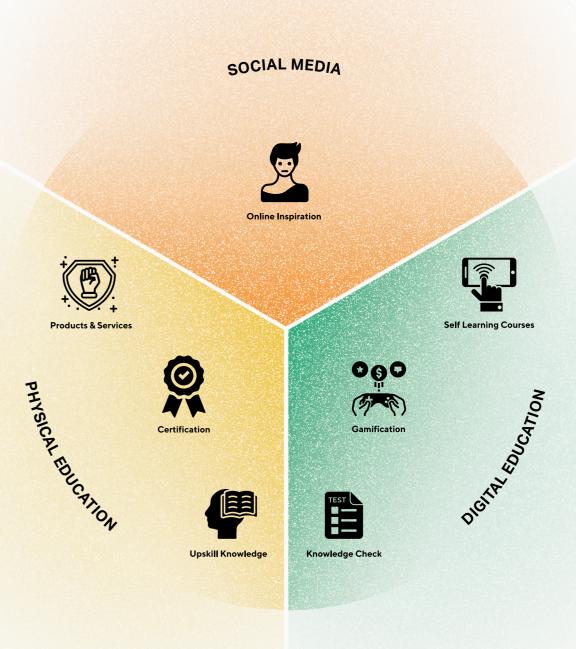

THE WORLD HAS CHANGED. HAIRDRESSING HAS CHANGED. YOU'VE CHANGED.

nairdressers to celebrate the mastery of their craft.

DICITAL

Our education offerings comprise a blend of both physical learning in our academies as well as digital learning.

#### DIGITAL LEARNING

Our digital offerings approach delivers to a number of different platforms, with the aim to inspire creativity and unlock potential and nurture personal growth. You will find digitalized education offerings in the form of ASK eAcademy learning tools, blog articles, inspiration Hair Hacks videos on Instagram and YouTube, Step by steps visual aids on Pinterest, as well as local country initiatives.

### BLENDED LEARNING EXPERIENCE

The Blended Learning Experience is designed to support you, wherever you need it. Inspiration on Social Media, self-paced in your salon with on-thego learning modules around the clock or physically face-to-face learning opportunities, such as in-salon trainings.

### PHYSICAL LEARNING

In addition to our digital modules, our blended learning approach also offers a physical learning experience, with "faceto-face" guided classes and hands on practical sessions. The key focal points for 2022 in the Colour category will see the celebration of SKP high-performance IGORA coloration system as well as exiting new offering with BLONDME which will push your boundaries to understand colour in-depth and add to your creative process.