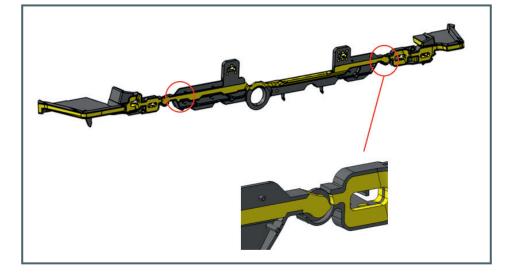

- Family mold concepts with • combination of up to 8 different parts with different sizes
- Hinged baffles to reduce parts; molded in flat position to decrease process, tool and logistics costs
- Automated welding tab to reduce manual work and part cost