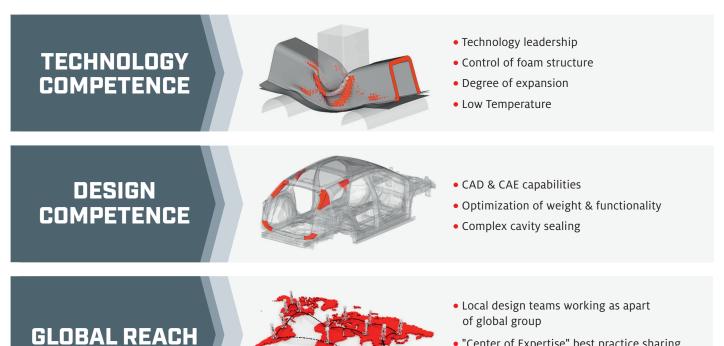

## **Your Solutions Partner**

• "Center of Expertise" best practice sharing

• Design capabilities in all regions

New Acoustic Baffle Solution concepts seek to enable greater efficiency for improved competitiveness and include:

- Family mold concepts with • combination of up to 8 different parts with different sizes
- Hinged baffles to reduce parts; molded in flat position to decrease process, tool and logistics costs
- Automated welding tab to reduce manual work and part cost