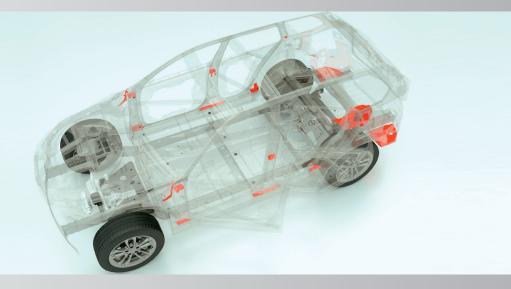

## Acoustic Baffle Solutions for Next Generation Vehicles

Acoustic Baffle Solutions play a pivotal role in delivering a comfortable driving experience and ensuring high vehicle performance by preventing sound, air, water & dust from entering the vehicle.

Henkel's range of baffle materials meet the varied production and performance needs of our OEM customers and include:

| Co-injected Hybrid on PA Carrier                                                                                                                | Injection Molded No Carrier | Extruded                | Pumpable                                                                         |
|-------------------------------------------------------------------------------------------------------------------------------------------------|-----------------------------|-------------------------|----------------------------------------------------------------------------------|
|                                                                                                                                                 | Lene C 1                    |                         | 1                                                                                |
| Application                                                                                                                                     |                             |                         |                                                                                  |
| Manual attachment application                                                                                                                   |                             |                         | Automated application with<br>standard pump systems                              |
| Application Areas                                                                                                                               |                             |                         |                                                                                  |
| A-/B-/C-/D-pillar cavities – Cowl and dash panel - Sill section - Center tunnel - Planum joinery– Quarter inner/outer panels – Rocker<br>panels |                             |                         |                                                                                  |
| Expansion                                                                                                                                       |                             |                         |                                                                                  |
| High expanding up to 2,000% for material savings                                                                                                | Varying expansion rates     |                         | Expansion rate >500%                                                             |
| Benefits                                                                                                                                        |                             |                         |                                                                                  |
| Densification and re-sealing<br>options available for high<br>confinement applications                                                          | One shot production         | Tacky or 'dry to touch' | Fill complex configurations                                                      |
| Tailored designs with full coverage                                                                                                             |                             | Low cost tooling        | Complexity reduction in<br>logistics, assembly & design<br>(no tooling required) |
| Low density for weight savings                                                                                                                  |                             |                         |                                                                                  |
| Outstanding adhesion to oily metal substrates                                                                                                   |                             |                         |                                                                                  |