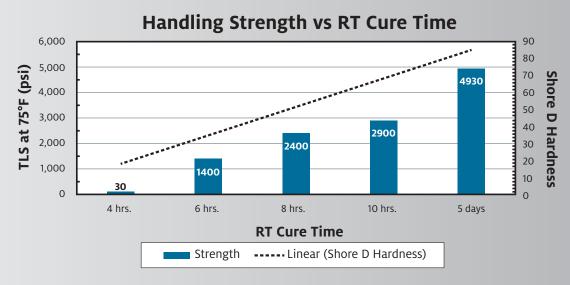

te Adhesive When the heat is on!

LOCTITE® EA 9392™ AERO, two-component paste adhesive possesses excellent sheer strength at high temperatures. This product exhibits excellent toughness and yields durable bonds across a wide temperature range, making it perfect for bonding a wide range of aerospace applications.

#### **Substrate Bonding:**

Flexible to bond a variety of substrates, including:

- Metal-to-Metal
- Composite-to-Composite
- Core Bonding
- Multi-substrate

# **FEATURES**

- High temperature toughness
- High sheer strength performance
- Excellent toughness
- Tough durable bonds
- Ambient cure
- Good Gap Filling/Potting Adhesive
- Low sag properties (<.4 inch);</li>
  excellent for vertical applications
- Easy component mix





## **Performance Data**

#### **Assembly Time:**



#### **Elevated Toughness:**

Improved toughness with increased cure temperature



## HENKEL CORPORATION

2850 Willow Pass Rd Bay Point, CA 94565 866.332.7024