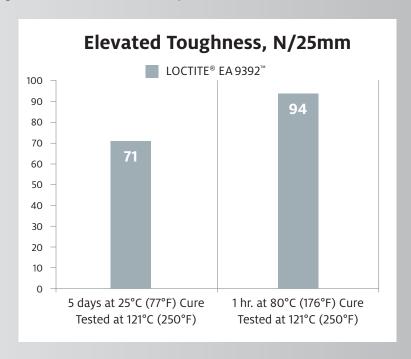

#### **Elevated Toughness:**

Improved toughness with increased cure temperature