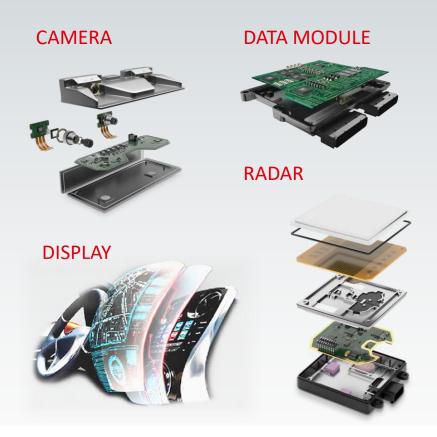

### TYPICAL APPLICATIONS

- » Automotive cameras, radars/LiDARs, data modules and displays
- » Applications in automotive and industrial electronics requiring high reliability