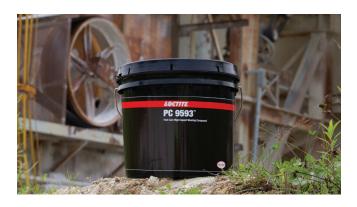

# LOCTITE

LOCTITE® PC 9593™ Nordbak® Wear Resistant Coating gets you up and running.

#### LOCTITE" PC 9593™ Nordbak" Wear Resistant Coating Working Mix Ratio Mix Ratio Compressive Functional Max. Shore D by Weight by Volume Product IDH Pack Size Color Coverage Operating Strength Time Cure [hrs.] Hardness Temp. [N/mm<sup>2</sup>] [min.] 77°F [25°C] 0.245 m<sup>2</sup> **LOCTITE**® @ 6 mm 248°F 10 kg kit 2755354 Blue 46 N/mm<sup>2</sup> 85 15 min. 4 hrs. 2:1 2:1 PC 9593™ thick for a (120°C) 3 kg kit