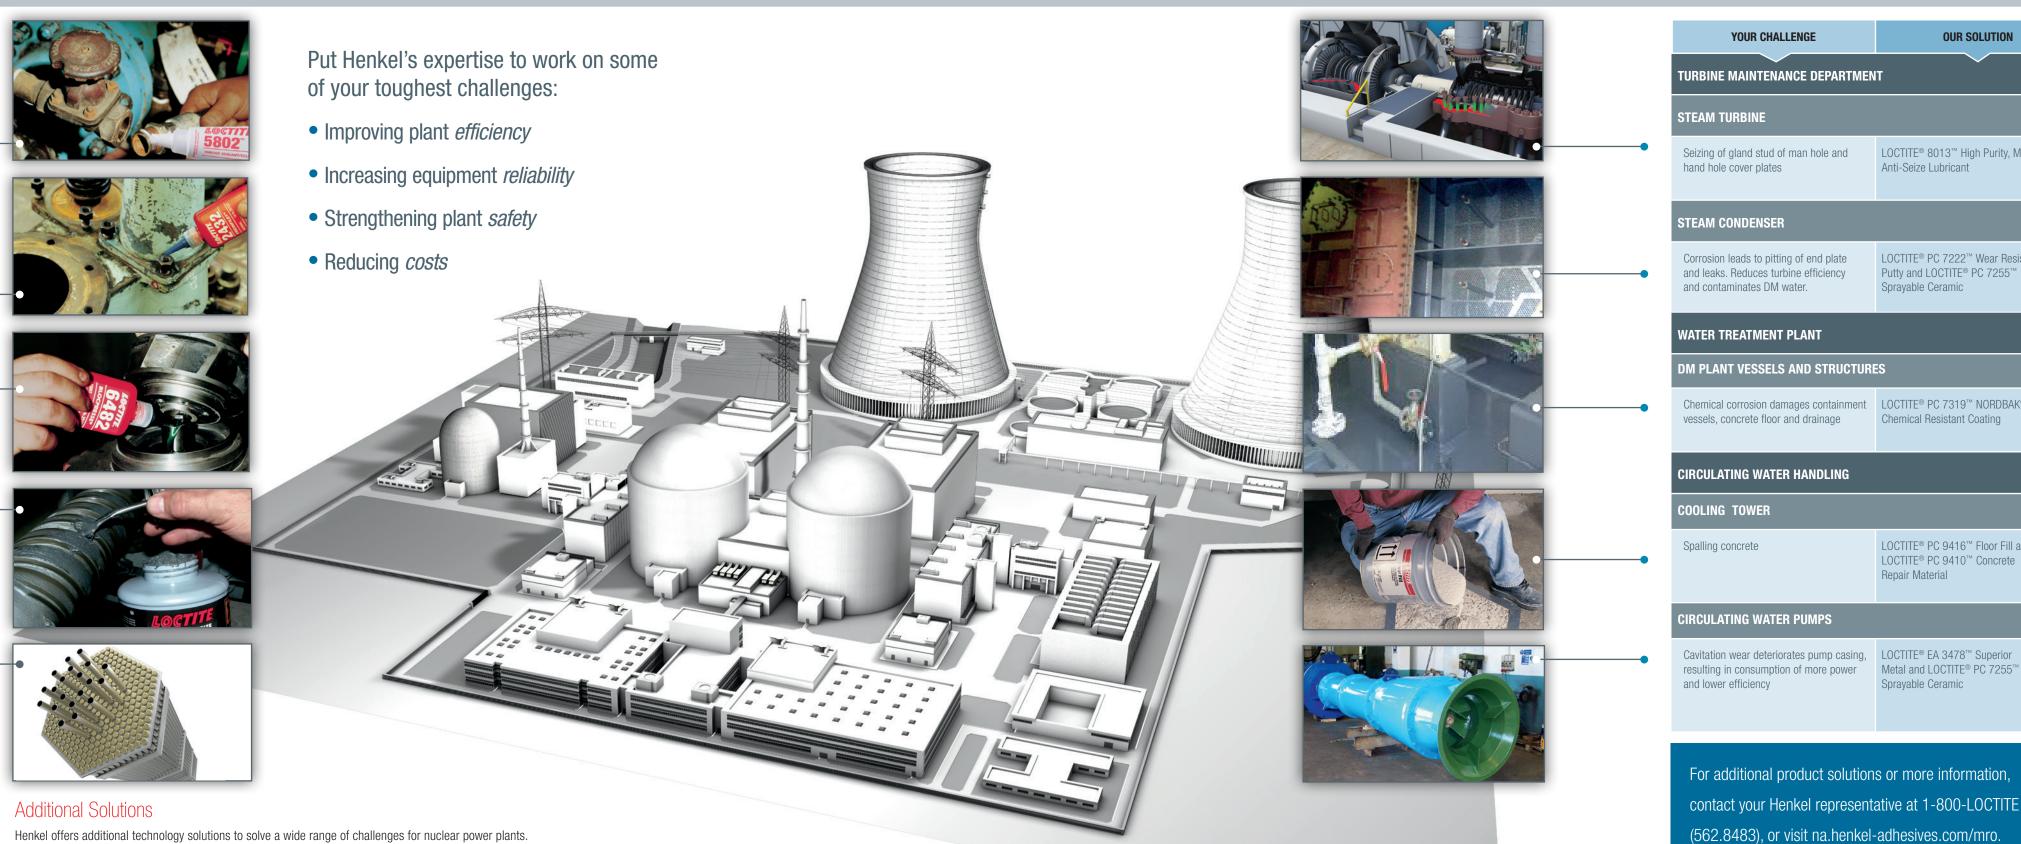

BENEFITS OUR SOLUTION YOUR CHALLENGE IRBINE MAINTENANCE DEPARTMENT STEAM TURBINE LOCTITE® 8013™ High Purity, Metal-Free
Anti-Seize Lubricant

• No seizing - easy disassembly when needed
• Avoids expensive process of bolt shearing/cutting Seizing of gland stud of man hole and hand hole cover plates TEAM CONDENSER Prevents corrosion and seals joints, reduces frequence of tube replacement Improves efficiency of condenser and turbine Corrosion leads to pitting of end plate LOCTITE® PC 7222™ Wear Resistant and leaks. Reduces turbine efficiency Putty and LOCTITE® PC 7255™ and contaminates DM water. Sprayable Ceramic WATER TREATMENT PLANT DM PLANT VESSELS AND STRUCTURES Reliable protection against chemical attack
 Cost savings due to reduced frequency of recoating
 Extends asset life Chemical corrosion damages containment LOCTITE® PC 7319™ NORDBAK® vessels, concrete floor and drainage Chemical Resistant Coating CIRCULATING WATER HANDLING **COOLING TOWER** Reliable protection against chemical attack
Cost savings due to reduced frequency of recoating
Improves plant safety LOCTITE® PC 9416™ Floor Fill and LOCTITE® PC 9410™ Concrete Repair Material CIRCULATING WATER PUMPS Cost savings from improved pump efficiency Cavitation wear deteriorates pump casing, LOCTITE® EA 3478™ Superior resulting in consumption of more power Metal and LOCTITE® PC 7255™ Faster payback period and lower efficiency Sprayable Ceramic Reduced wear extends part life