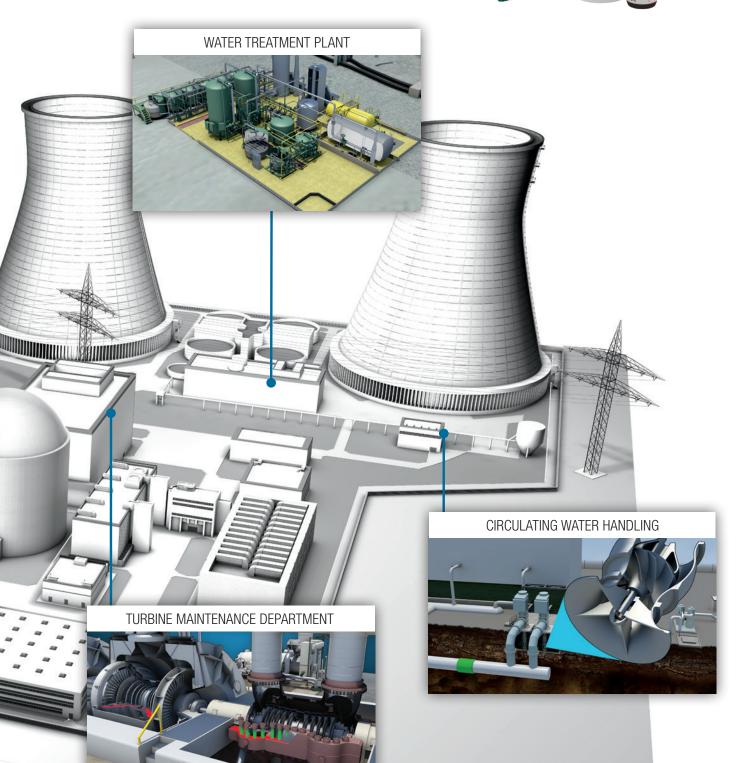

BENEFITS OUR SOLUTION YOUR CHALLENGE IRBINE MAINTENANCE DEPARTMENT STEAM TURBINE LOCTITE® 8013™ High Purity, Metal-Free
Anti-Seize Lubricant

• No seizing - easy disassembly when needed
• Avoids expensive process of bolt shearing/cutting Seizing of gland stud of man hole and hand hole cover plates TEAM CONDENSER Prevents corrosion and seals joints, reduces frequence of tube replacement Improves efficiency of condenser and turbine Corrosion leads to pitting of end plate LOCTITE® PC 7222™ Wear Resistant and leaks. Reduces turbine efficiency Putty and LOCTITE® PC 7255™ and contaminates DM water. Sprayable Ceramic WATER TREATMENT PLANT DM PLANT VESSELS AND STRUCTURES Reliable protection against chemical attack
 Cost savings due to reduced frequency of recoating
 Extends asset life Chemical corrosion damages containment LOCTITE® PC 7319™ NORDBAK® vessels, concrete floor and drainage Chemical Resistant Coating CIRCULATING WATER HANDLING **COOLING TOWER** Reliable protection against chemical attack
Cost savings due to reduced frequency of recoating
Improves plant safety LOCTITE® PC 9416™ Floor Fill and LOCTITE® PC 9410™ Concrete Repair Material CIRCULATING WATER PUMPS Cost savings from improved pump efficiency Cavitation wear deteriorates pump casing, LOCTITE® EA 3478™ Superior resulting in consumption of more power Metal and LOCTITE® PC 7255™ Faster payback period and lower efficiency Sprayable Ceramic Reduced wear extends part life