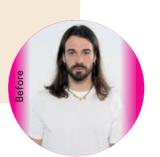

#### **URBAN CASUAL**

A beachy, gritty man bun that highlights who you truly are. Effortlessly cool, this hair style combines a bun with a relaxed vibe, perfect for the modern city dweller.

## URBAN CASUAL

- 1. Spray Hydrate Spray Conditioner by working your way through the whole head, section by section.
- 2. Spray Lift It Up into the root area and apply Salt Spray on the mid-lengths to add texture.
- **3.** Blow-dry the hair using a finger technique to lift the roots.
- 4. Take a small amount of Matte Wax and work it between your hands before working into the hair. For more texture, apply Salt Spray as a layering product on top of Matte Wax.
- **5.** Personalise your man bun with some undone details. If necessary, use **Flexible Hairspray** to fix the shape.