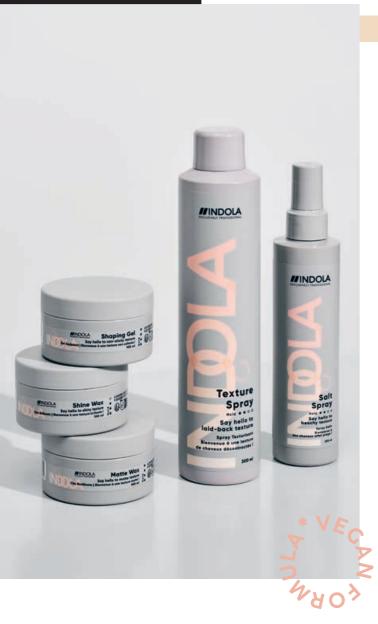

## STYLE OVERVIEW

| SMOOTH            | VOLUME               | TEXTURE          | FINISH              |
|-------------------|----------------------|------------------|---------------------|
| GLAZE             | LIGHT                | SHAPING          | FLEXIBLE HAIR SPRAY |
| IT UP             | MOUSSE               | GEL              |                     |
| FINSIHING         | VOLUME               | SHINE            | GEL                 |
| SERUM             | & BLOW-DRY SPRAY     | WAX              | SPRAY               |
| THERMAL PROTECTOR | LIFT                 | SALT             | STRONG              |
|                   | IT UP                | SPRAY            | LACQUER             |
| TREAT & TAME      | VOLUMIZING<br>POWDER | TEXTURE<br>SPRAY |                     |
|                   | STRONG<br>MOUSSE     | MATTE<br>WAX     |                     |

#### **TEXTURE**

#### **SHINE WAX**

- For smooth or heavily-textured hairstyles
- Adds intense shine
- Leaves hair mouldable without feeling rough
- No flakes, easy to apply and to wash out

#### **MATTE WAX**

- Soft, creamy texture
- Matte effect and a fuller hair feel
- Strong hold ensures that the hair is defined and fixed
- Hair stays malleable
- Can be mixed with INDOLA Shine Wax for tailormade results (to lower the mattifying effect)
- Non greasy or stiff hair feel
- Easy to apply and to wash out

#### **TEXTURE SPRAY**

- Heat protection up to 230°C / 450°F
- Ideal for limp and normal hair
- Enhances lived-in, tousled texture and remouldable volume
- Gives a pleasant, non-sticky hair feel
- The lightweight formula allows natural movement and easy brushing

#### **SALT SPRAY**

- Ideal for wavy and curly hair
- Creates beachy texture and perceptible grip
- Provides a matte finish whilst adding volume and body
- Air-drying: creates definition
- Blow-drying: Volume and subtle grip
- Does not dry out the hair

#### **GEL SPRAY**

- Fast drying, non-aerosol formula
- Supports shape and definition
- Creates long-lasting hold and fixation

**IIINDOLA** 

- Can be used as a hair spray on dry hair
- Can be used as a setting spray before blow-drying
- Creates a wet-look when air-dried

#### STRONG LACQUER

- Heat protection up to 230°C / 450°F
- Micro-fine spray distribution
- Fast-drying formula
- Provides shine and strong hold
- For long-lasting shapes
- Can be brushed out easily without unpleasant residues