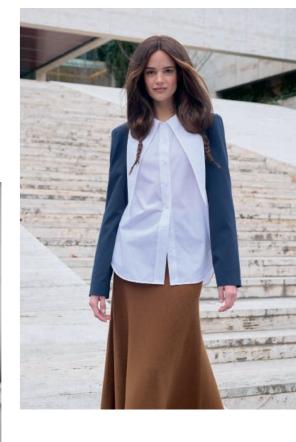

Indulge in the timeless elegance of Renaissance-inspired updos, where every twist, knot, and braid weaves together to evoke the opulence of bygone eras.

Drawing inspiration from the elaborate hairstyles immortalised in Renaissance paintings, these updos are a symphony of intricate details and romantic flair.

Embrace the essence of Renaissance beauty with a modern twist through this textured bob haircut adorned with a warm brown hair colour.

This timeless style pays homage to the sophistication and elegance of the Renaissance epoch whilst incorporating contemporary flair.