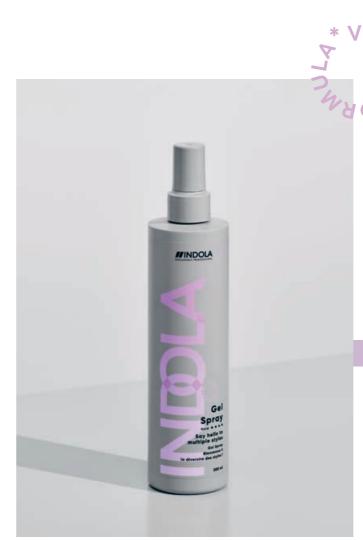

#### **GEL SPRAY**

- Fast drying, non-aerosol formula
- Supports shape and definition
- Creates long-lasting hold and fixation

**IIINDOLA** 

- Can be used as a hair spray on dry hair
- Can be used as a setting spray before blow-drying
- Creates a wet-look when air-dried