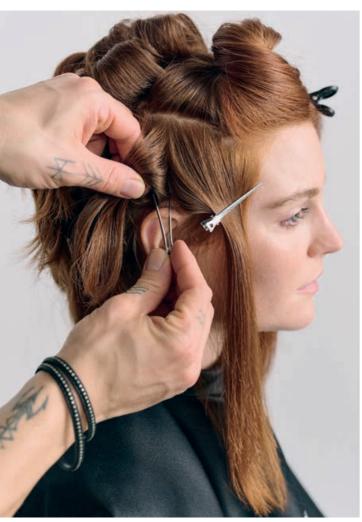

#### **ENCHANTING ROMANCE**

Waves and braids entwine, framing the face with a modern twist and romantic vibes.

#### **SMART TIP:**

Apply **Lift It Up** across the area to braid. To maximise volume and root lift in the braided area, gently tease the roots before braiding to add texture and dimension, creating a fuller, more lifted appearance.