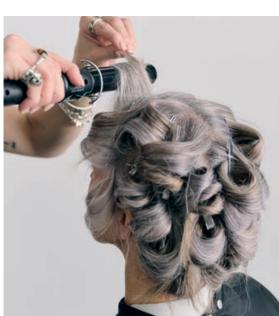

# ENCHANTING ROMANCE

- 2. For more volume, spray Lift It Up into the roots.
- 3. Rough-dry the hair.
- **4.** With the help of a round brush, blow-dry the hair, creating waves as you go.
- **5.** Using an appropriate curl wand or tong, define the waves you created whilst blow-drying.
- **6.** Braid the hair from both sides and bind them together, using **Flexible Hairspray** to gently fix your waves.
- 7. Create perfect imperfection with an undone finish.
- 8. To finesse your look, use Glaze It Up as a final touch.

## created · Reco

- . . . . .
- Recommended for all hair lengths, **Lift It Up** adds lift at the roots and makes the hair look and feel thicker
- Contains Panthenol and Glycerine to protect the hair from drying out

#### **SMART TIP:**

Apply **Lift It Up** across the area to braid. To maximise volume and root lift in the braided area, gently tease the roots before braiding to add texture and dimension, creating a fuller, more lifted appearance.