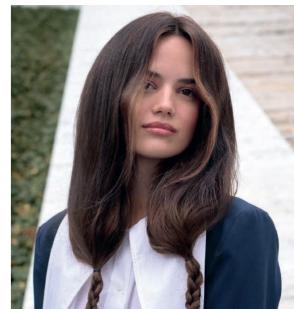

Indulge in the timeless elegance of Renaissance-inspired updos, where every twist, knot, and braid weaves together to evoke the opulence of bygone eras.

Drawing inspiration from the elaborate hairstyles immortalised in Renaissance paintings, these updos are a symphony of intricate details and romantic flair.

Embrace the essence of Renaissance beauty with a modern twist through this textured bob haircut adorned with a warm brown hair colour.

This timeless style pays homage to the sophistication and elegance of the Renaissance epoch whilst incorporating contemporary flair.