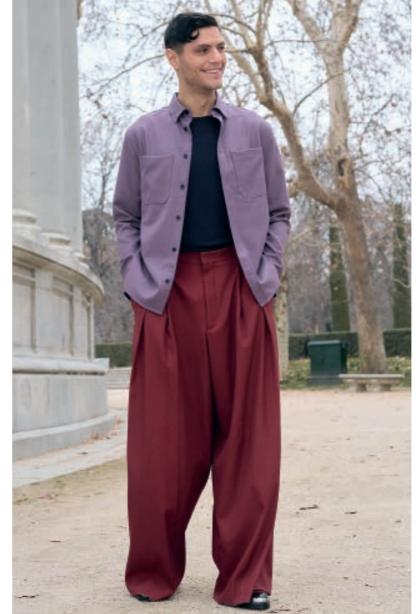

Explore a short male haircut with a longer disconnected top and super short sides, complemented by matte brown hair colour and wavy styling details.

Offering a contemporary interpretation of classic elegance. This look exudes sophistication and refinement with a modern edge.

RENAISSANCE REBEL