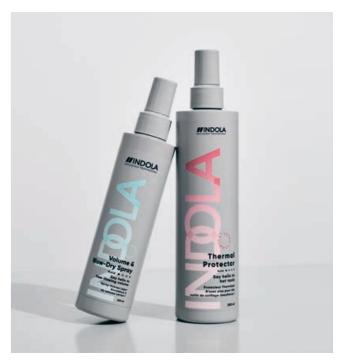

#### **FINISHING SERUM**

- Tames unruly hair
- The lightweight formula provides beautiful shine
- Controls frizzy, tangled and static hair
- For healthy-looking hair and a smooth surface
- Eases blow-drying

#### THERMAL PROTECTOR

- Heat protection up to 230° C / 450°F
- Helps to protect against humidity
- Fine non-aerosol spray mist
- Reduces hair breakage
- Adds light, non-sticky hold
- Leaves hair feeling smooth