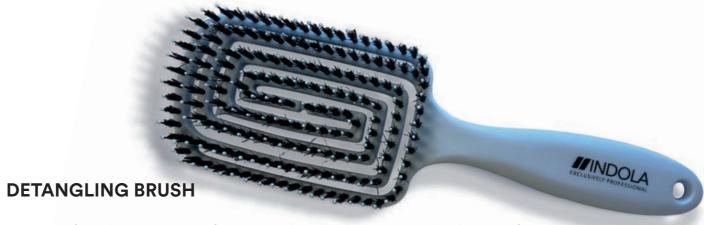

#### **Includes our NEW CARE & STYLE:**

- INDOLA CARE & STYLE Color Shampoo 300ml
- INDOLA CARE & STYLE Color Treatment 250ml

Don't miss the opportunity to grab our NEW trendy detangling brush.

- Perfect for detangling both wet and dry hair
- Easy to use thanks to a lightweight design and curved, flexible brush head
- The soft-touch handle provides comfortable grip
- Gaps in the brush create more efficient heat and air flow for faster drying