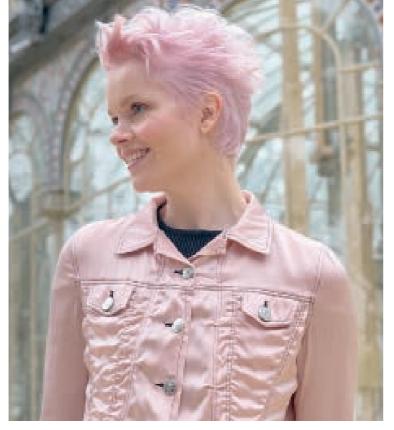

# BLUSH ROMANCE

This Renaissance-inspired feminine short haircut in soft pink and golden honey tones offers a timeless and elegant look.

It allows for romantic and sophisticated styling variations and inspires admiration with its delicate tones and beautiful texture.