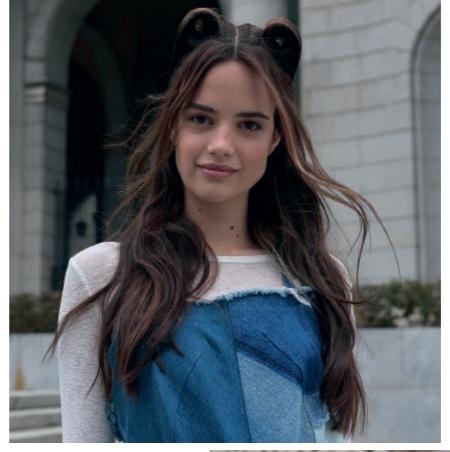

Indulge in the timeless elegance of Renaissance-inspired updos, where every twist, knot, and braid weaves together to evoke the opulence of bygone eras.

Drawing inspiration from the elaborate hairstyles immortalised in Renaissance paintings, these updos are a symphony of intricate details and romantic flair.

Embrace the essence of Renaissance beauty with a modern twist through this textured bob haircut adorned with a warm brown hair colour.

This timeless style pays homage to the sophistication and elegance of the Renaissance epoch whilst incorporating contemporary flair.