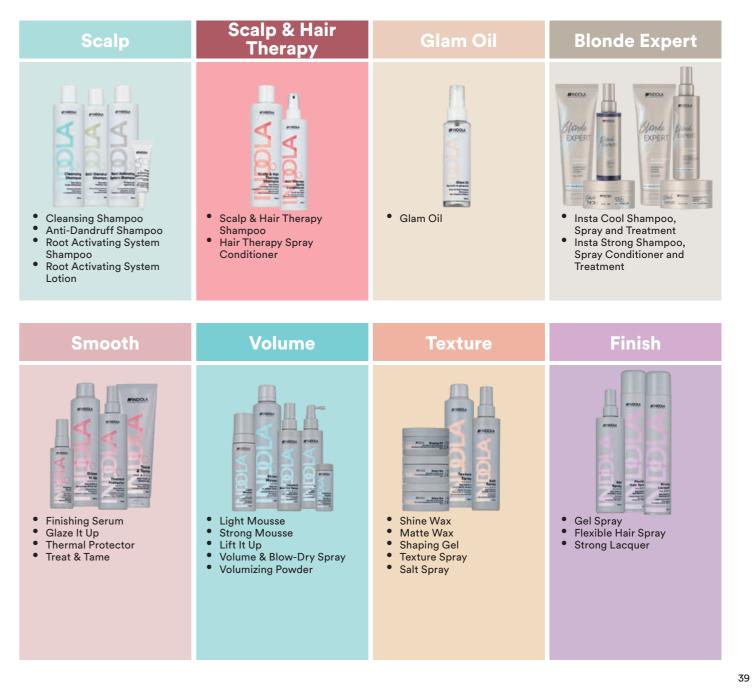

#### The INDOLA Portfolio

p. 38-39

## STYLE OVERVIEW

| SMOOTH            | VOLUME               | TEXTURE          | FINISH              |
|-------------------|----------------------|------------------|---------------------|
| GLAZE             | LIGHT                | SHAPING          | FLEXIBLE HAIR SPRAY |
| IT UP             | MOUSSE               | GEL              |                     |
| FINSIHING         | VOLUME               | SHINE            | GEL                 |
| SERUM             | & BLOW-DRY SPRAY     | WAX              | SPRAY               |
| THERMAL PROTECTOR | LIFT                 | SALT             | STRONG              |
|                   | IT UP                | SPRAY            | LACQUER             |
| TREAT & TAME      | VOLUMIZING<br>POWDER | TEXTURE<br>SPRAY |                     |
|                   | STRONG<br>MOUSSE     | MATTE<br>WAX     |                     |

#### **SMOOTH**

#### **VOLUME**

#### **TEXTURE**

## STYLING SERVICES