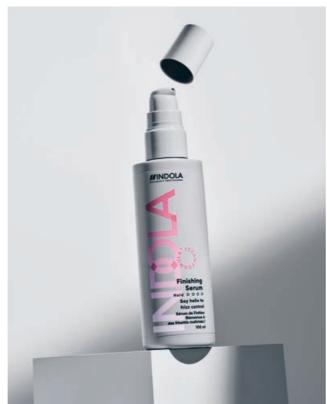

#### **FINISHING SERUM**

- Tames unruly hair
- The lightweight formula provides beautiful shine
- Controls frizzy, tangled and static hair
- For healthy-looking hair and a smooth surface
- Eases blow-drying