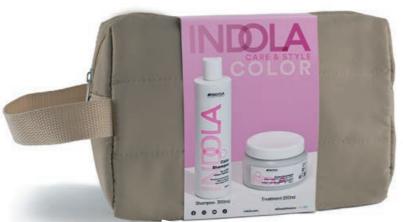

#### **COLOUR CARE GIFT SET**

A great gift for all hair lovers this holiday season!

This elegant bag comes free and contains the perfect products for coloured hair.

#### **Includes our NEW CARE & STYLE:**

- INDOLA CARE & STYLE Color Shampoo 300ml
- INDOLA CARE & STYLE Color Treatment 250ml

Don't miss the opportunity to grab our NEW trendy detangling brush.

- Perfect for detangling both wet and dry hair
- Easy to use thanks to a lightweight design and curved, flexible brush head
- The soft-touch handle provides comfortable grip
- Gaps in the brush create more efficient heat and air flow for faster drying