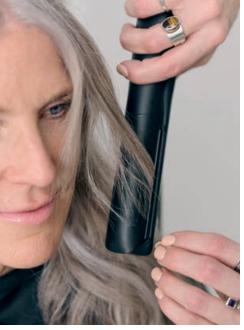

#### **TIMELESS WAVES**

Long, soft waves cascade with effortless elegance, embodying timeless beauty for the modern mature individual.

# **TIMELESS WAVES**

- 1. Spray Lift It Up onto the root area.
- 2. Apply Treat & Tame and work into the hair.
- 3. Spray Volume & Blow-Dry Spray onto the mid-lengths and ends. Comb through to ensure even distribution.
- 4. Start blow-drying, lifting the roots to maximise volume.
- 5. Select an appropriate curl wand or tong and create curls. Always alternate the direction for each curl and pin them after.
- **6.** Once done, spray **Flexible Hairspray** over the hair.
- 7. Remove the clips, brush the curls out. With a tong, create an undone effect on the ends.
- 8. Work a small amount of Treat & Tame into the hair to accentuate your undone effect.