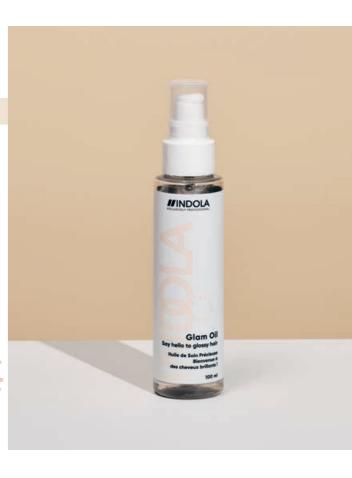

#### **GLAM OIL**

#### Luxurious, multi-tasking oil.

- Instantly transforms all hair types into softer, smoother and glossier hair
- Controls frizz
- Eases detangling & combability
- Can be used in combination with INDOLA rinse-off treatments to enhance smoothness