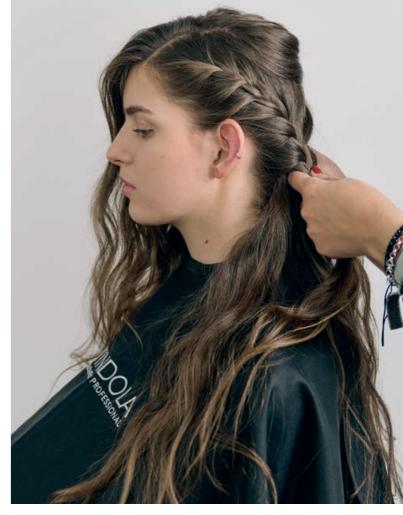

#### **ENCHANTING ROMANCE**

Waves and braids entwine, framing the face with a modern twist and romantic vibes.

#### **SMART TIP:**

Apply **Lift It Up** across the area to braid. To maximise volume and root lift in the braided area, gently tease the roots before braiding to add texture and dimension, creating a fuller, more lifted appearance.