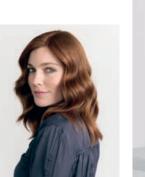

#### **TIMELESS WAVES**

Long, soft waves cascade with effortless elegance, embodying timeless beauty for the modern mature individual.

# **TIMELESS WAVES**

- 1. Spray Lift It Up onto the root area.
- 2. Apply Treat & Tame and work into the hair.
- 3. Spray Volume & Blow-Dry Spray onto the mid-lengths and ends. Comb through to ensure even distribution.
- 4. Start blow-drying, lifting the roots to maximise volume.
- 5. Select an appropriate curl wand or tong and create curls. Always alternate the direction for each curl and pin them after.
- **6.** Once done, spray **Flexible Hairspray** over the hair.
- 7. Remove the clips, brush the curls out. With a tong, create an undone effect on the ends.
- 8. Work a small amount of Treat & Tame into the hair to accentuate your undone effect.

#### **VOLUME & BLOW-DRY SPRAY**

- Protects against blow-dry damage and keeps the hair smooth and detangled
- Adds free-flowing volume and a healthy-looking, natural shine

#### **SMART TIP:**

For timeless waves, spritz Volume & Blow-Dry Spray generously onto damp hair before styling, ensuring each strand is coated for maximum lift and body.