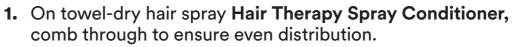

#### **ENCHANTING ROMANCE**

Waves and braids entwine, framing the face with a modern twist and romantic vibes.

# ENCHANTING ROMANCE

- 2. For more volume, spray Lift It Up into the roots.
- 3. Rough-dry the hair.
- **4.** With the help of a round brush, blow-dry the hair, creating waves as you go.
- **5.** Using an appropriate curl wand or tong, define the waves you created whilst blow-drying.
- **6.** Braid the hair from both sides and bind them together, using **Flexible Hairspray** to gently fix your waves.
- 7. Create perfect imperfection with an undone finish.
- 8. To finesse your look, use Glaze It Up as a final touch.

## created · Reco

- . . . . .
- Recommended for all hair lengths, **Lift It Up** adds lift at the roots and makes the hair look and feel thicker
- Contains Panthenol and Glycerine to protect the hair from drying out

#### **SMART TIP:**

Apply **Lift It Up** across the area to braid. To maximise volume and root lift in the braided area, gently tease the roots before braiding to add texture and dimension, creating a fuller, more lifted appearance.