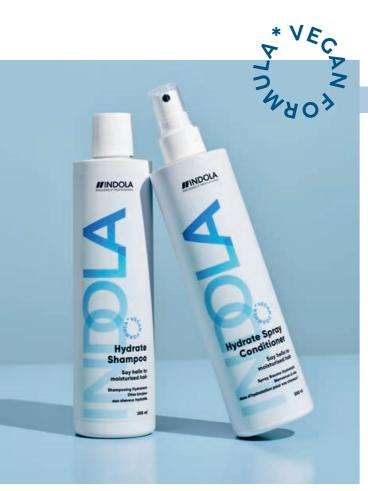

#### **HYDRATE RANGE**

Improves moisture level and enhances bounce.

- Lightweight formula
- Boosts the bounce and vitality of wavy and curly hair
- Fights frizz and flyaways
- For healthy-looking hair
- Suitable for daily use

#### HAIR THERAPY SPRAY CONDITIONER

1 product, 10 benefits!

- Heat protection up to 230°C / 410 °F
- Humidity resistance
- Nourishes the hair
- Prevents hair damage
- Enhances shine
- Eases detangling
- Reduces frizz
- Aids elasticity
- Evens out porosity
- Strengthens the hairenhance smoothness