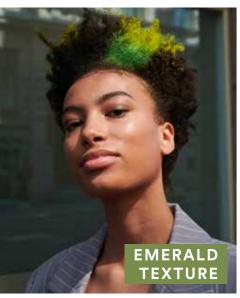

## EMERALD TEXTURE

### Emerald Texture is all about striking a balance between daring and casual.

The haircut is tapered close to the nape with mini coils for added movement, creating a lived-in, organic feel.

Splashes of neon green and lime yellow colour weave in a visually strong side parting.

The look partners well with comfy blue shades in the outfit, adding a touch of serenity.