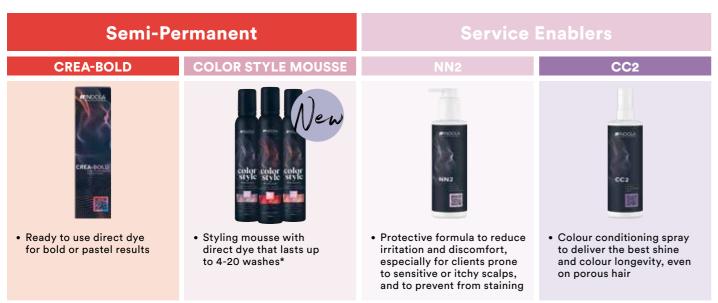

### INSTA STRONG

Ensure the most brilliant blonde looks with outstanding hair quality and high shine thanks to deeply repairing formulas that reconstruct the hair bonds after lightening & lifting, while sealing the hair's surface.

### **SHAMPOO**

- Rich shampoo with enhanced Bonding Technology
- 250ml

### **CONDITIONER**

- Weightless conditioning spray with enhanced Bonding Technology
- 200ml

### **TREATMENT**

- Intense treatment with enhanced Bonding Technology
- 200ml

Perfectly maintain and refresh cool tone directions and banish unwanted, brassy or golden tones while strengthening the hair from within.

### **SHAMPOO**

- Powerful pigmented shampoo with enhanced Bonding Technology
- 250ml

### **CONDITIONER**

- Lightweight spray with neutralising pigments
- 150ml

### **TREATMENT**

- Pigmented treatment with enhanced Bonding Technology
- 200ml