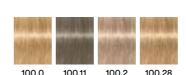

### **ULTRA BLONDE 100.**

- Up to 4 levels of lift with integrated Hair-Bond Technology for significantly reduced hair damage
- Lifts and provides our strongest tonal direction or neutralisation in one easy step

### **ULTRA BLONDE 100. + BLEND**

- Up to 4 levels of lift
- Blends natural bases in one application
- Up to 80% white hair blending
- Integrated Hair-Bond Technology for significantly reduced hair damage