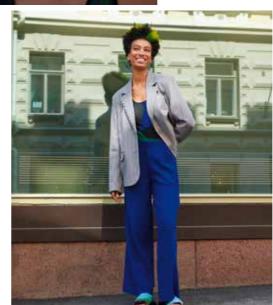

## EMERALD TEXTURE

### Emerald Texture is all about striking a balance between daring and casual.

The haircut is tapered close to the nape with mini coils for added movement, creating a lived-in, organic feel.

Splashes of neon green and lime yellow colour weave in a visually strong side parting.

The look partners well with comfy blue shades in the outfit, adding a touch of serenity.