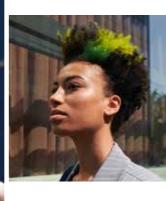

## EMERALD TEXTURE

### Emerald Texture is all about striking a balance between daring and casual.

The haircut is tapered close to the nape with mini coils for added movement, creating a lived-in, organic feel.

Splashes of neon green and lime yellow colour weave in a visually strong side parting.

The look partners well with comfy blue shades in the outfit, adding a touch of serenity.