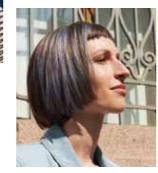

### Evoking the mystique of a twilight sky, Smoky Edge swirls together soft grey and deep charcoal tones.

It's a sleek bob cut with an asymmetrical fringe and reflective fashion choices that offer a moment of quiet contemplation in a world of noise. This look is a tribute to those who dare to express their introspective, confident selves.

# SIMOKEY EDGE