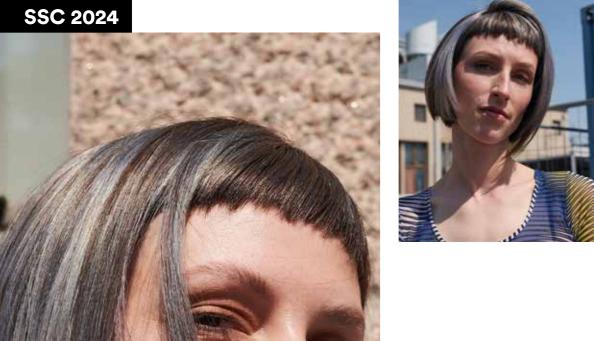

### Evoking the mystique of a twilight sky, Smoky Edge swirls together soft grey and deep charcoal tones.

It's a sleek bob cut with an asymmetrical fringe and reflective fashion choices that offer a moment of quiet contemplation in a world of noise. This look is a tribute to those who dare to express their introspective, confident selves.

# SIMOKEY EDGE