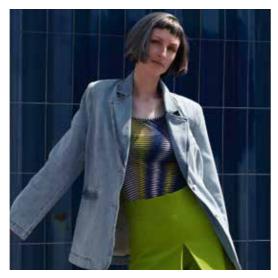

## EMERALD TEXTURE

### Emerald Texture is all about striking a balance between daring and casual.

The haircut is tapered close to the nape with mini coils for added movement, creating a lived-in, organic feel.

Splashes of neon green and lime yellow colour weave in a visually strong side parting.

The look partners well with comfy blue shades in the outfit, adding a touch of serenity.