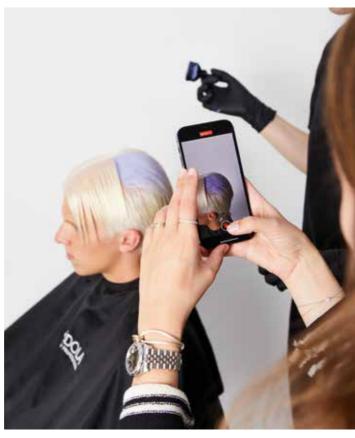

## DISCOVER 5 NEW BLOND SERVICES

with BLONDE EXPERT

Each one is a masterpiece, meticulously crafted using the power of our ultimate BLONDE EXPERT colour and care range.

For clients who want to achieve the clearest icy blonde, recommend a personalised lightening service with BLONDE EXPERT Lightener & Insta Cool Treatment.

Created with:

### LIGHTENER

For maximum lightening performance with significantly reduced hair damage.

### BLONDE EXPERT INSTA COOL RANGE

To flawlessly maintain and refresh cool-toned shades while eliminating undesired brassy or golden tones, all while fortifying the hair from within.