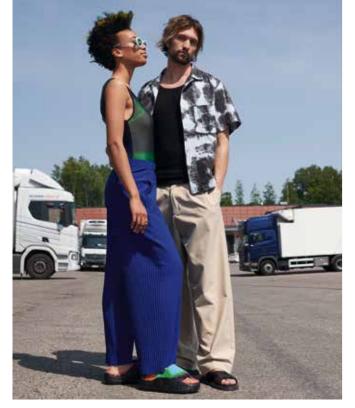

## EMERALD TEXTURE

### Emerald Texture is all about striking a balance between daring and casual.

The haircut is tapered close to the nape with mini coils for added movement, creating a lived-in, organic feel.

Splashes of neon green and lime yellow colour weave in a visually strong side parting.

The look partners well with comfy blue shades in the outfit, adding a touch of serenity.