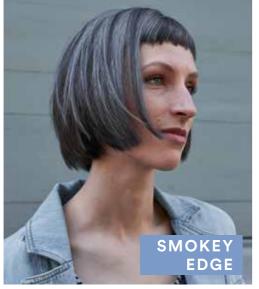

### Evoking the mystique of a twilight sky, Smoky Edge swirls together soft grey and deep charcoal tones.

It's a sleek bob cut with an asymmetrical fringe and reflective fashion choices that offer a moment of quiet contemplation in a world of noise. This look is a tribute to those who dare to express their introspective, confident selves.

# SIMOKEY EDGE