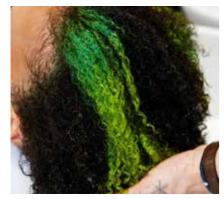

## EMERALD TEXTURE

### Emerald Texture is all about striking a balance between daring and casual.

The haircut is tapered close to the nape with mini coils for added movement, creating a lived-in, organic feel.

Splashes of neon green and lime yellow colour weave in a visually strong side parting.

The look partners well with comfy blue shades in the outfit, adding a touch of serenity.