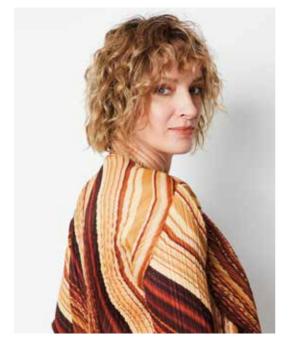

### THE HONEY **TEXTURE**

A root shadow that blends away any silver strays, or simply creates the same rich and lustrous shade throughout, enhanced with subtle highlights.

### THE **MISTY ASH**

Creating different levels of highlights with enhanced white blending and lifting in a single application gives the most natural-looking results!