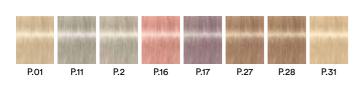

### **PASTEL**

- Integrated Hair-Bond Technology
- Neutralises unwanted yellow or golden hues
- Tones lightened or lifted bases
- Intermixable with Special Blonde shades for endless variation possibilities

### **PASTEL**

Essential toning range for fine-tuning blondes with stunning pastel tones.

LIGHTENER

For maximum lightening performance with significantly reduced hair damage.