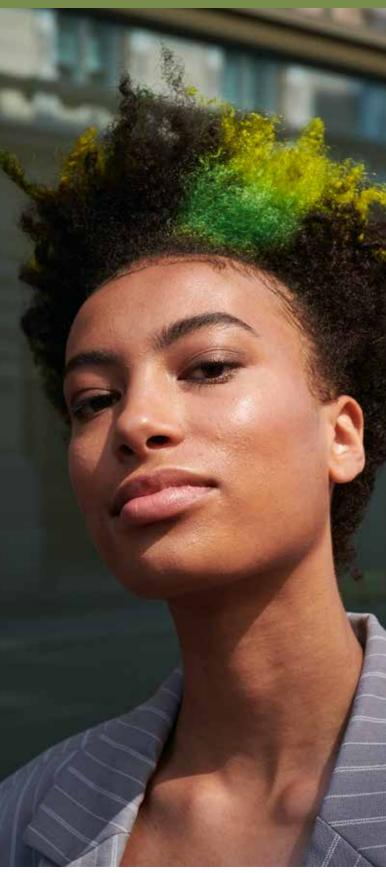

## EMERALD TEXTURE

### Emerald Texture is all about striking a balance between daring and casual.

The haircut is tapered close to the nape with mini coils for added movement, creating a lived-in, organic feel.

Splashes of neon green and lime yellow colour weave in a visually strong side parting.

The look partners well with comfy blue shades in the outfit, adding a touch of serenity.