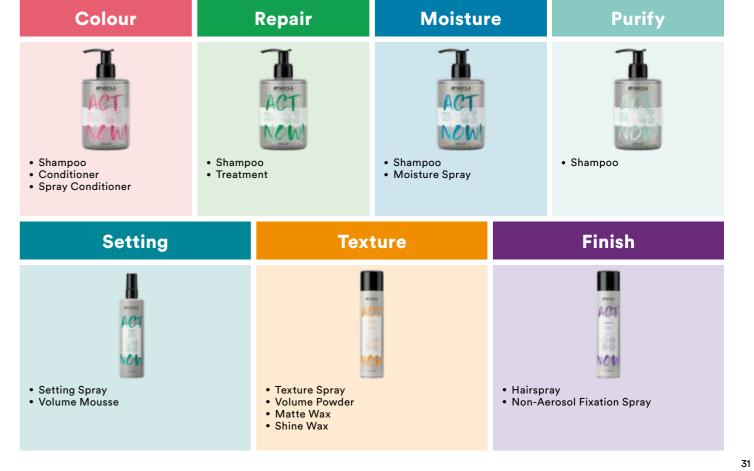

vivid placements that shine brightest on the top of the head.

The cut, a smooth and soft silhouette, seamlessly combines elegance with simplicity. When paired with a rock-chic ensemble, the entire look becomes a captivating blend of boldness and style. It's truly tailored for those who don't just step into a room but illuminate it.



RUBY FLASH

# ROCK THIS SUMMER IN STYLE!

## DON'T MISS OUR SPECIAL SUMMER PROMOTION!

We're rewarding clients who prioritise summer haircare.



BLONDE EXPERT Care is the ultimate summer ally, and this season, when salon clients buy 2 BLONDE EXPERT Care products, they'll receive a phone chain that fits all phones for FREE.

It's the perfect summer combo!

28

### **COLOUR**

30







### **CARE & STYLE ESSENTIALS**



### **ACT NOW! VEGAN & SUSTAINABLE**