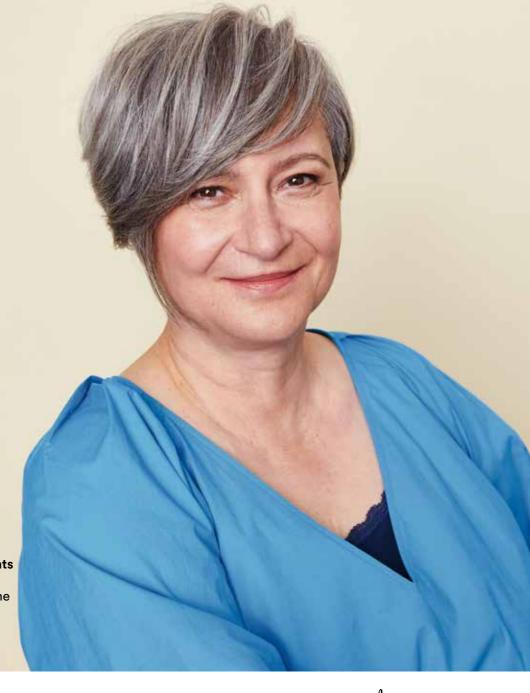

### THE HONEY **TEXTURE**

A root shadow that blends away any silver strays, or simply creates the same rich and lustrous shade throughout, enhanced with subtle highlights.

### THE **MISTY ASH**

Creating different levels of highlights with enhanced white blending and lifting in a single application gives the most natural-looking results!