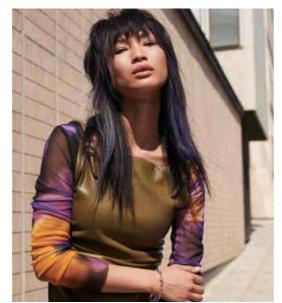

## EMERALD TEXTURE

### Emerald Texture is all about striking a balance between daring and casual.

The haircut is tapered close to the nape with mini coils for added movement, creating a lived-in, organic feel.

Splashes of neon green and lime yellow colour weave in a visually strong side parting.

The look partners well with comfy blue shades in the outfit, adding a touch of serenity.