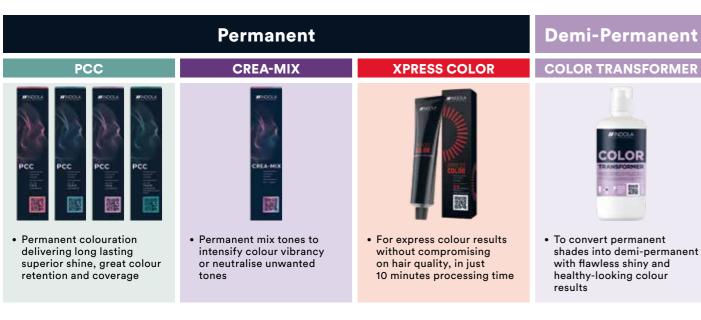

### BLONDE EXPERT COLOUR PORTFOLIO

### LIGHTENING =

### LIGHTENER

- High performing and reliable lightener for perfect clean and light results
- Optimised combination of active ingredients for up to 9 levels of lift
- Integrated Hair-Bond Technology for significantly reduced hair damage
- Intermixable with BLONDE EXPERT **Ultra Cool Booster**

### **ULTRA COOL BOOSTER**

 Additive for additional neutralising performance on challenging bases

### **TONING**

### **PASTEL**

- Integrated Hair-Bond Technology
- Neutralises unwanted yellow or golden hues
- Tones lightened or lifted bases
- Intermixable with Special Blonde shades for endless variation possibilities