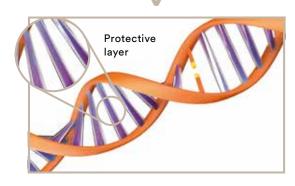

## BLONDE EXPERT - HAIR-BOND TECHNOLOGY

The inner hair structure is composed of a cohesion of bonds and its stability and elasticity can be easily damaged during chemical processes, such as lightening or lifting.

To achieve the perfect blonde, safeguarding and reconstructing the hair structure DURING and AFTER the services is essential.

The Hair-Bond Technology and Hair-Bond Technology+ integrated into our BLONDE EXPERT Colour\* and Care\*\* products respectively help to minimise damage at every level.

It shields the bonds during chemical processes and helps to form new bonds afterwards with in-salon and at-home care. With BLONDE EXPERT, you can craft stunning blondes with maximum safety and complete confidence!

### The Bond Bodyguard

Forms a protective layer around the natural bonds during lifting or lightning, maintaining strength and elasticity.

### The Bond Builder

Builds and reconstructs new bonds inside the hair fibre for stronger, more healthy-looking hair.

### The Bond Maintainer

Maintains and strengthens the hair structure at home, in-between salon visits.

\*\* except Insta Cool Spray

<sup>\*</sup> except Ultra Cool Booster & Ultra Lift Booster