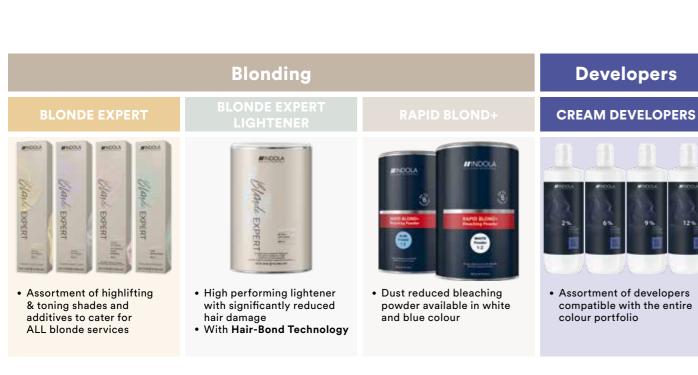

### BLONDE EXPERT COLOUR PORTFOLIO

### LIGHTENING =

### LIGHTENER

- High performing and reliable lightener for perfect clean and light results
- Optimised combination of active ingredients for up to 9 levels of lift
- Integrated Hair-Bond Technology for significantly reduced hair damage
- Intermixable with BLONDE EXPERT **Ultra Cool Booster**

### **ULTRA COOL BOOSTER**

 Additive for additional neutralising performance on challenging bases

### **TONING**

### **PASTEL**

- Integrated Hair-Bond Technology
- Neutralises unwanted yellow or golden hues
- Tones lightened or lifted bases
- Intermixable with Special Blonde shades for endless variation possibilities

### **HIGHLIFTS**

### **SPECIAL BLONDE 1000.**

- Up to 4-5 levels of lift with integrated Hair-Bond Technology for significantly reduced hair damage
- Lifts and tones natural bases in one application

### **ULTRA BLONDE 100.**

- Up to 4 levels of lift with integrated Hair-Bond Technology for significantly reduced hair damage
- Lifts and provides our strongest tonal direction or neutralisation in one easy step

### **ULTRA BLONDE 100. + BLEND**

- Up to 4 levels of lift
- Blends natural bases in one application
- Up to 80% white hair blending
- Integrated Hair-Bond Technology for significantly reduced hair damage

### **ULTRA LIFT BOOSTER**

- Additive for additional lifting performance on challenging bases
- Only to be mixed with BLONDE **EXPERT Highlift Special Blonde Natural 1000.0**