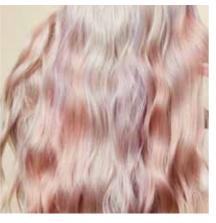

### BLUEBERRY FUSION

A rich brown base layered with intense dark violet and pastel blue highlights presents a pause for the unconventional.

The cut, a blend of longer sections contrasted with short internal layers, enhances a unique persona. Coupled with a striking, eclectic outfit, this look is a nod to creative confidence and reflective moods.