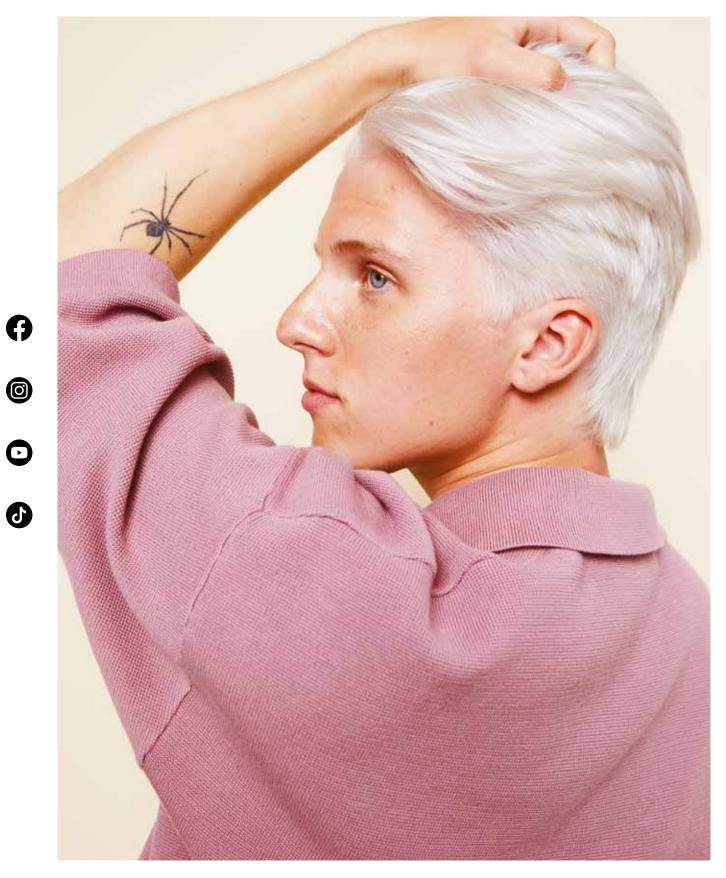

# DUSK BLONDE

### Embodying a gentle masculinity, this look introduces relaxing blonde tones and tousled waves.

Paired with a casual, boho-inspired outfit, it resonates with men of calm demeanour and a free spirit. This style embodies the serenity of a late summer's dusk.