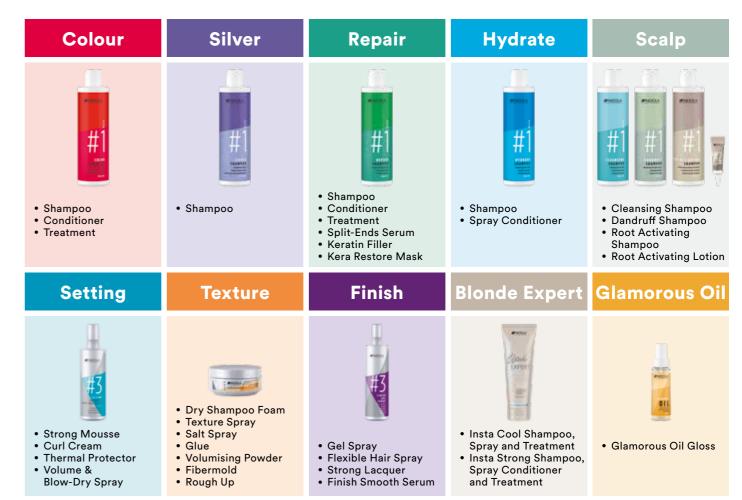

iking red shades, Ruby Flash brings out vivid placements that shine brightest on the top of the head.

The cut, a smooth and soft silhouette, seamlessly combines elegance with simplicity. When paired with a rock-chic ensemble, the entire look becomes a captivating blend of boldness and style. It's truly tailored for those who don't just step into a room but illuminate it.



RUBY FLASH

# ROCK THIS SUMMER IN STYLE!

## DON'T MISS OUR SPECIAL SUMMER PROMOTION!

We're rewarding clients who prioritise summer haircare.



BLONDE EXPERT Care is the ultimate summer ally, and this season, when salon clients buy 2 BLONDE EXPERT Care products, they'll receive a phone chain that fits all phones for FREE.

It's the perfect summer combo!

28

### **COLOUR**

30







### **CARE & STYLE ESSENTIALS**



### **ACT NOW! VEGAN & SUSTAINABLE**