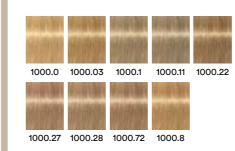

### **SPECIAL BLONDE 1000.**

- Up to 4-5 levels of lift with integrated Hair-Bond Technology for significantly reduced hair damage
- Lifts and tones natural bases in one application

### **ULTRA BLONDE 100.**

- Up to 4 levels of lift with integrated Hair-Bond Technology for significantly reduced hair damage
- Lifts and provides our strongest tonal direction or neutralisation in one easy step

### **ULTRA BLONDE 100. + BLEND**

- Up to 4 levels of lift
- Blends natural bases in one application
- Up to 80% white hair blending
- Integrated Hair-Bond Technology for significantly reduced hair damage