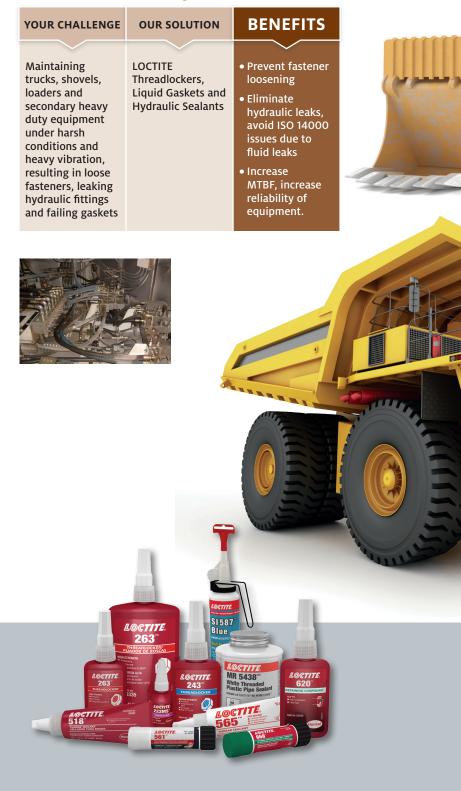

# Henkel. Understanding your mobile equipment.

#### **MOBILE EQUIPMENT**

### **TRANSMISSION/DIESEL ENGINE**

| YOUR CHALLENGE                                                                                        | OUR SOLUTION                                      | BENEFITS                                                        |
|-------------------------------------------------------------------------------------------------------|---------------------------------------------------|-----------------------------------------------------------------|
| Reduce and avoid<br>leaks of hydraulic<br>oil                                                         | LOCTITE Gasketing<br>and Thread Sealing           | • Increase uptime/<br>MTBF, avoid ISO<br>14000 issues           |
| Prevent parts from<br>loosening due to<br>vibration<br>Prevent spun                                   | LOCTITE<br>Threadlockers<br>LOCTITE Retaining     | <ul> <li>Increase<br/>reliability,<br/>increase MTBF</li> </ul> |
| bearings<br>Avoid failures<br>of electrical<br>connectors due to<br>humidity, dust or<br>contaminants | Compounds<br>LOCTITE Dielectric<br>Tune-Up Grease |                                                                 |