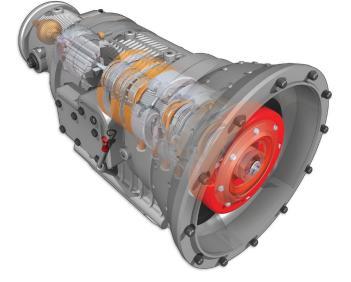

# Henkel. Understanding your mobile equipment.

#### **MOBILE EQUIPMENT**

### **TRANSMISSION/DIESEL ENGINE**

| YOUR CHALLENGE                                                                                        | OUR SOLUTION                                      | BENEFITS                                                        |
|-------------------------------------------------------------------------------------------------------|---------------------------------------------------|-----------------------------------------------------------------|
| Reduce and avoid<br>leaks of hydraulic<br>oil                                                         | LOCTITE Gasketing<br>and Thread Sealing           | • Increase uptime/<br>MTBF, avoid ISO<br>14000 issues           |
| Prevent parts from<br>loosening due to<br>vibration<br>Prevent spun                                   | LOCTITE<br>Threadlockers<br>LOCTITE Retaining     | <ul> <li>Increase<br/>reliability,<br/>increase MTBF</li> </ul> |
| bearings<br>Avoid failures<br>of electrical<br>connectors due to<br>humidity, dust or<br>contaminants | Compounds<br>LOCTITE Dielectric<br>Tune-Up Grease |                                                                 |