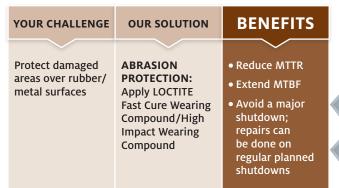

### **SLURRY PUMPS**

| YOUR CHALLENGE                              | OUR SOLUTION                                                                                                 | BENEFITS                                                                                                                                                          |
|---------------------------------------------|--------------------------------------------------------------------------------------------------------------|-------------------------------------------------------------------------------------------------------------------------------------------------------------------|
| Repair damaged<br>areas on rubber/<br>metal | ABRASION<br>PROTECTION:<br>Apply LOCTITE<br>Fast Cure Wearing<br>Compound/High<br>Impact Wearing<br>Compound | <ul> <li>Reduce MTTR</li> <li>Extend the operation of the pump</li> <li>Avoid major failures</li> <li>Cost savings by rebuilding expensive spare parts</li> </ul> |