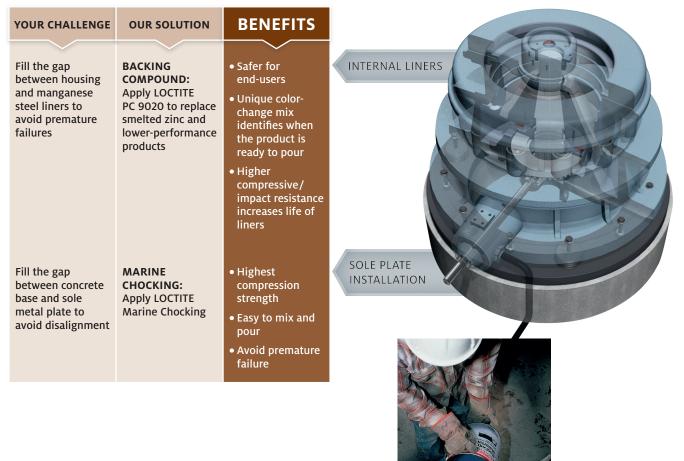

### **SLURRY PUMPS**

| YOUR CHALLENGE                              | OUR SOLUTION                                                                                                 | BENEFITS                                                                                                                                                          |
|---------------------------------------------|--------------------------------------------------------------------------------------------------------------|-------------------------------------------------------------------------------------------------------------------------------------------------------------------|
| Repair damaged<br>areas on rubber/<br>metal | ABRASION<br>PROTECTION:<br>Apply LOCTITE<br>Fast Cure Wearing<br>Compound/High<br>Impact Wearing<br>Compound | <ul> <li>Reduce MTTR</li> <li>Extend the operation of the pump</li> <li>Avoid major failures</li> <li>Cost savings by rebuilding expensive spare parts</li> </ul> |