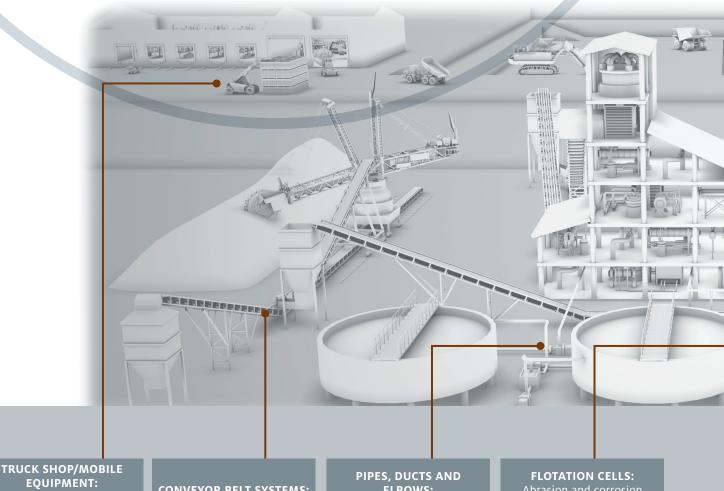

Let us show you how Henkel and our LOCTITE brand can help you **reduce costs, increase** reliability, and improve efficiency.

EQUIPMENT: Lubricants, cleaners and general maintenance chemical solutions

**CONVEYOR BELT SYSTEMS:** Fast rubber repairs PIPES, DUCTS AND ELBOWS: Abrasion and corrosion protection FLOTATION CELLS: Abrasion and corrosion protection, internal liner repairs