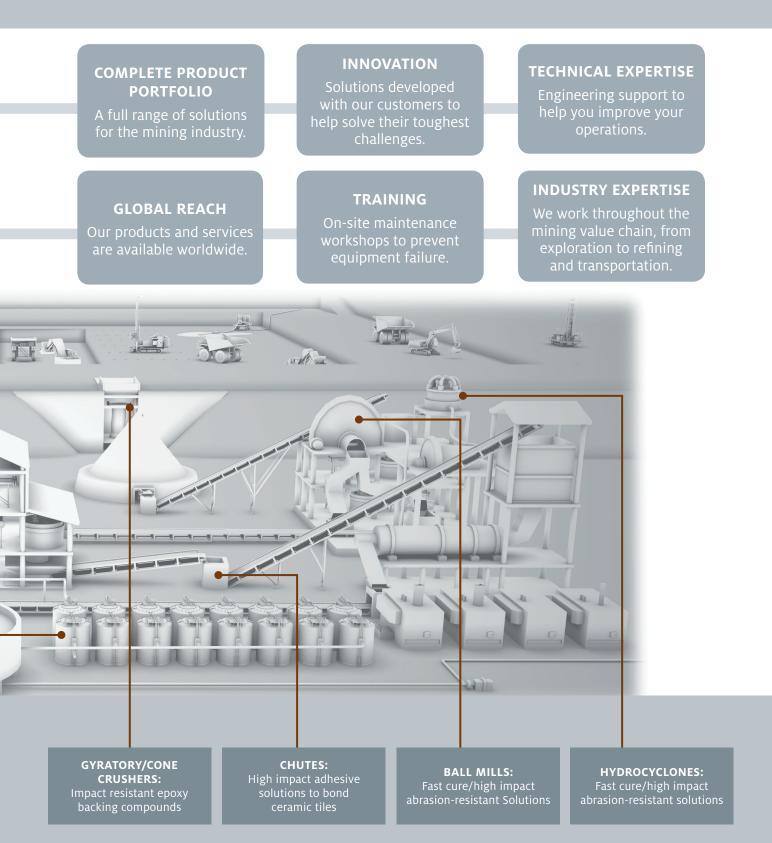

# Put Henkel's expertise to work on some of your toughest challenges:

- Improving plant *efficiency*
- Increasing equipment *reliability*
- Strengthening plant safety
- Reducing costs

### **CHUTES**

### SAG AND BALL MILLS

### **CONCENTRATOR PLANT**

| YOUR CHALLENGE OUR SOLUTION BEN                                                                                                                                                                                                                                                                      | EFITS                         |
|------------------------------------------------------------------------------------------------------------------------------------------------------------------------------------------------------------------------------------------------------------------------------------------------------|-------------------------------|
| DUCTS/ELBOWS/PIPES       Protect damaged areas over rubber/ metal surfaces       ABRASION PROTECTION: Apply LOCTITE Fast Cure Wearing Compound/High Impact Wearing Compound       • Reduce • Extend • Avoid log shutdow                                                                              | MTBF                          |
| CONCRETE REPAIR<br>AND GROUTING<br>Concrete in floors<br>and chemical-<br>contaminant<br>areas needs<br>to be repaired<br>constantly due<br>to aggressive<br>chemical attack<br>CORROSION<br>PROTECTION:<br>Appy LOCTITE<br>High Performance<br>Quartz and<br>Chemical Resistant<br>Coating products | zing<br>ion to<br>tion<br>erm |
|                                                                                                                                                                                                                                                                                                      |                               |