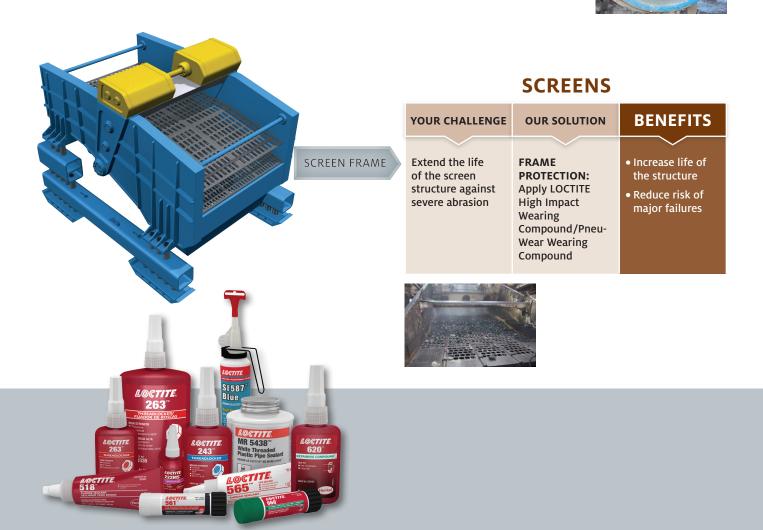

# **Our LOCTITE solutions provide:**

Surface protection • Abrasion resistance • Cost savings