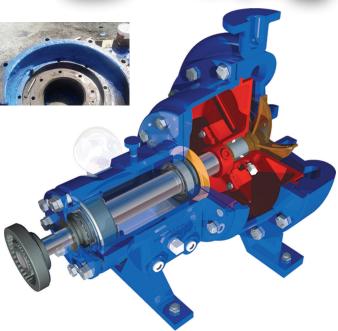

### **SLURRY PUMPS**

| YOUR CHALLENGE                              | OUR SOLUTION                                                                                                 | BENEFITS                                                                                                                                                          |
|---------------------------------------------|--------------------------------------------------------------------------------------------------------------|-------------------------------------------------------------------------------------------------------------------------------------------------------------------|
| Repair damaged<br>areas on rubber/<br>metal | ABRASION<br>PROTECTION:<br>Apply LOCTITE<br>Fast Cure Wearing<br>Compound/High<br>Impact Wearing<br>Compound | <ul> <li>Reduce MTTR</li> <li>Extend the operation of the pump</li> <li>Avoid major failures</li> <li>Cost savings by rebuilding expensive spare parts</li> </ul> |