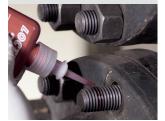

### **TRANSMISSION/DIESEL ENGINE**

| YOUR CHALLENGE                                                                                        | OUR SOLUTION                                      | BENEFITS                                                        |
|-------------------------------------------------------------------------------------------------------|---------------------------------------------------|-----------------------------------------------------------------|
| Reduce and avoid<br>leaks of hydraulic<br>oil                                                         | LOCTITE Gasketing<br>and Thread Sealing           | • Increase uptime/<br>MTBF, avoid ISO<br>14000 issues           |
| Prevent parts from<br>loosening due to<br>vibration<br>Prevent spun                                   | LOCTITE<br>Threadlockers<br>LOCTITE Retaining     | <ul> <li>Increase<br/>reliability,<br/>increase MTBF</li> </ul> |
| bearings<br>Avoid failures<br>of electrical<br>connectors due to<br>humidity, dust or<br>contaminants | Compounds<br>LOCTITE Dielectric<br>Tune-Up Grease |                                                                 |