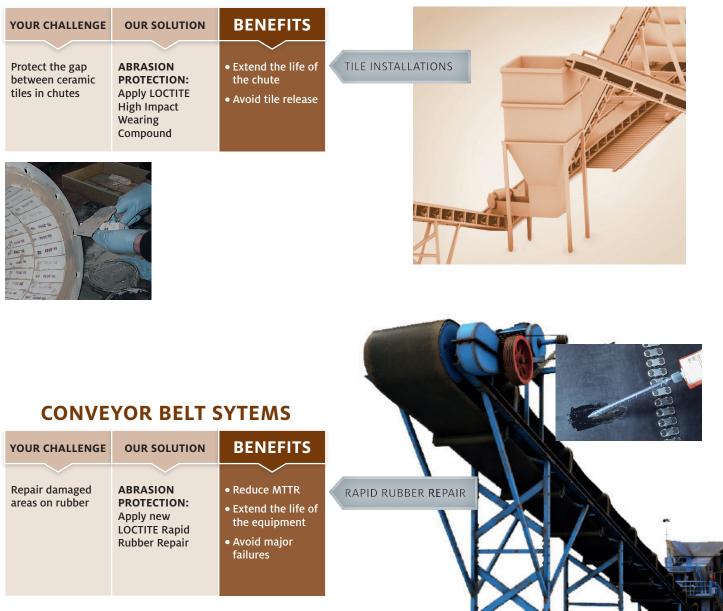

ffecting profitability

Training on use of LOCTITE products to improve reliability and reduce downtime; plant surveys to identify repair improvements

• Improved plant safety

Reduced downtime

#### LOCTITE products to rebuild and repair equipment; in-situ repair without interruption of operations

- Increased asset life
- Reduced replacement costs



# **Broad Product Range**

From threadlockers and thread sealants to protective coatings, our LOCTITE brand provides solutions for every challenge.

### Visit henkelna.com/mining

# Henkel. Understanding your equipment. Solving your specific problems.

### **PRIMARY CRUSHER**





Downtime in a mine's processing plant can mean loss of hours and money. The following pages show some common problem areas and Henkel solutions.



### **CHUTES**



# **Henkel Engineering Services**

Detailed in-plant surveys that identify potential cost savings and maintenance improvements.

Call 1-800-LOCTITE (562.8483) or visit henkelna.com

# **Our LOCTITE solutions provide:**

Surface protection • Abrasion resistance • Cost savings

### SAG AND BALL MILLS









### **SLURRY PUMPS**

| YOUR CHALLENGE                              | OUR SOLUTION                                                                                                 | BENEFITS                                                                                                                                                          |
|---------------------------------------------|-------------------------------------------------------------------------------------------------