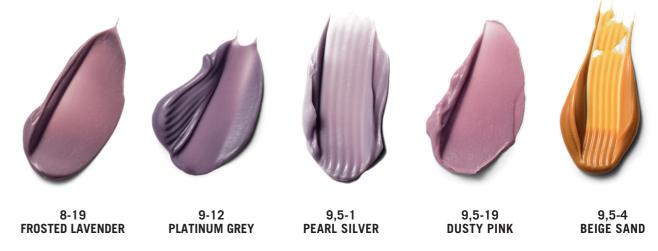

#### BONDING COLOR MASKS

|       | 9,5-1                                            | 9,5-19 | 9,5-4 | 9-12 | 8-19 | 8-46 | 7-77 | 6-46 | 6-88 |
|-------|--------------------------------------------------|--------|-------|------|------|------|------|------|------|
| ABOVE | •••                                              | •••    | •••   |      |      |      |      |      |      |
|       |                                                  | ••     |       | •••  |      |      |      |      |      |
| 9     | •                                                | •      | •     | •••  | •••  | •••  |      |      |      |
| 8     |                                                  |        |       | •    | ••   | ••   | •••  |      |      |
| 7     |                                                  |        |       |      | •    | •    | •••  | •••  | •••  |
| 6     |                                                  |        |       |      |      |      | •    | ••   | ••   |
| 5     |                                                  |        |       |      |      |      |      | •    | •    |
| 4     |                                                  |        |       |      |      |      |      |      |      |
| 3     |                                                  |        |       |      |      |      |      |      |      |
| 1     |                                                  |        |       |      |      |      |      |      |      |
|       | Colour Results: • Subtle • • Ideal • • • Intense |        |       |      |      |      |      |      |      |