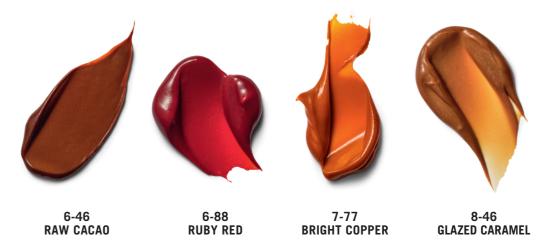

#### BONDING COLOR MASKS

|       | 9,5-1                                            | 9,5-19 | 9,5-4 | 9-12 | 8-19 | 8-46 | 7-77 | 6-46 | 6-88 |
|-------|--------------------------------------------------|--------|-------|------|------|------|------|------|------|
| ABOVE | •••                                              | •••    | •••   |      |      |      |      |      |      |
|       |                                                  | ••     |       | •••  |      |      |      |      |      |
| 9     | •                                                | •      | •     | •••  | •••  | •••  |      |      |      |
| 8     |                                                  |        |       | •    | ••   | ••   | •••  |      |      |
| 7     |                                                  |        |       |      | •    | •    | •••  | •••  | •••  |
| 6     |                                                  |        |       |      |      |      | •    | ••   | ••   |
| 5     |                                                  |        |       |      |      |      |      | •    | •    |
| 4     |                                                  |        |       |      |      |      |      |      |      |
| 3     |                                                  |        |       |      |      |      |      |      |      |
| 1     |                                                  |        |       |      |      |      |      |      |      |
|       | Colour Results: • Subtle • • Ideal • • • Intense |        |       |      |      |      |      |      |      |