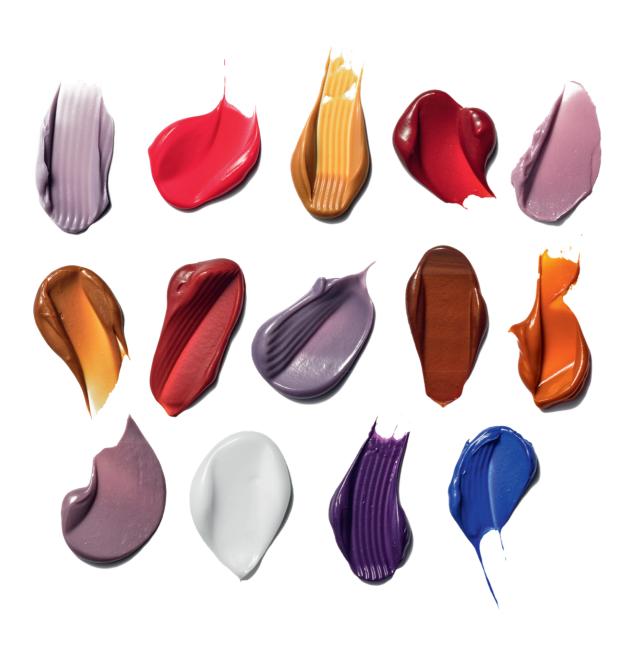

## THE TECHNOLOGY

**CHROMA ID** semi-permanent masks offers endless colour opportunities without damaging the hair. The highly pigmented, soft and creamy formula is easy to use, to mix and to apply, providing an extra vibrancy boost and deep nourishment.

# 100% CUSTOMISABLE

All **CHROMA ID** shades are intermixable, offering very broad tonal directions, from pastel to intense, from commercial to bold. Colourists can use their creativity and their expertise to create tailor-made colours for each individual client in their salon.