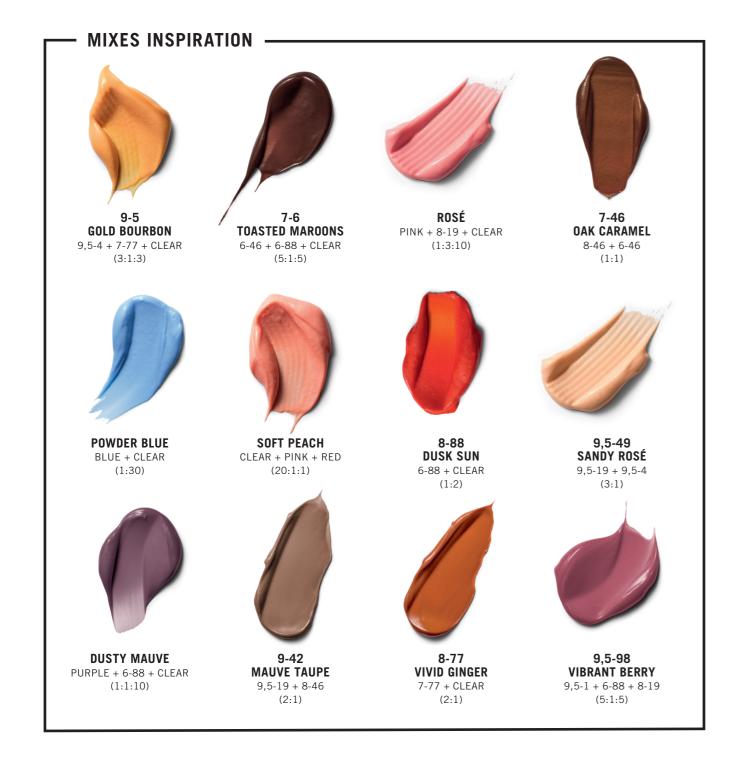

# 100% CUSTOMISABLE

All **CHROMA ID** shades are intermixable, offering very broad tonal directions, from pastel to intense, from commercial to bold. Colourists can use their creativity and their expertise to create tailor-made colours for each individual client in their salon.