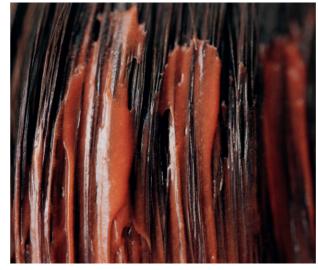

## THE TECHNOLOGY

**CHROMA ID** semi-permanent masks offers endless colour opportunities without damaging the hair. The highly pigmented, soft and creamy formula is easy to use, to mix and to apply, providing an extra vibrancy boost and deep nourishment.

#### FIBREBOND TECHNOLOGY

The integrated Fibrebond
Technology provides intense care
by enforcing structural bonds and
repairing damaged hair, leaving the
hair smooth and conditioned.

### LOW SALT TECHNOLOGY

The low salt technology maximises the pigment available to the hair, to improve penetration and coverage and enhance colour result.

### CONDITIONING FORMULA

An intensively caring bonding mask enriched with Panthenol to provide in depth care and seal the outer cuticle, for healthy-looking hair with incredible shine.