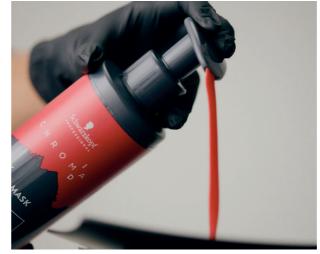

#### **HOW TO USE**

Use purely or intermix the selected Bonding Color Masks. Apply colour evenly on prewashed and towel dried hair. Let it develop for 10 minutes (5 minutes for a more subtle result, up to 20 minutes for a more intense colour result).

#### LONGEVITY

Depending on shade selection, development time and hair structure, colour lasts 10–15