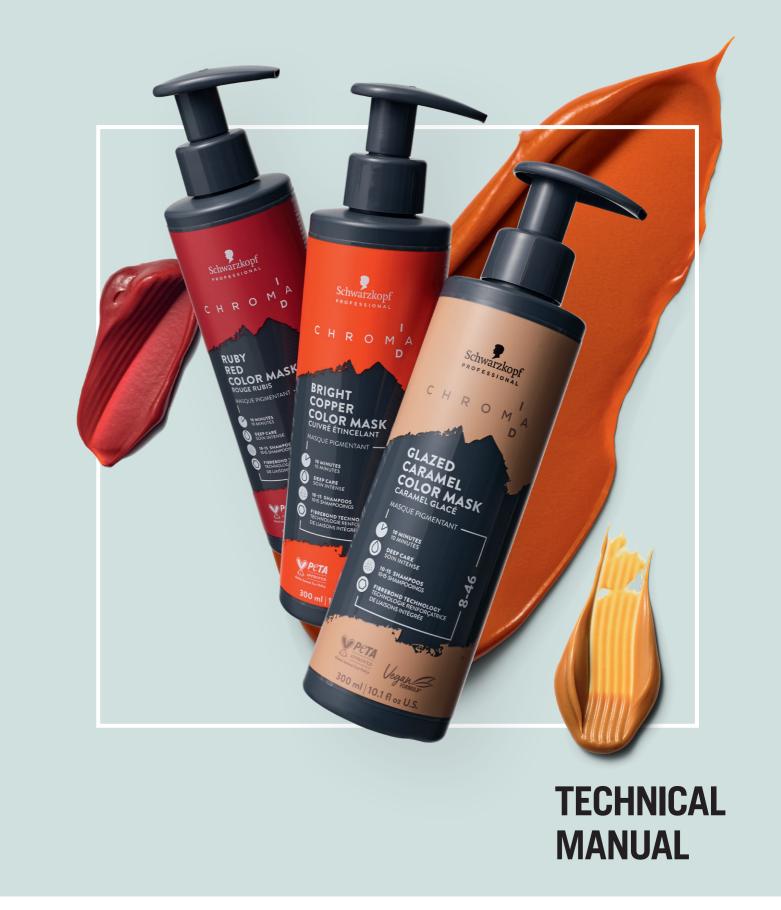

# EXPRESS BONDING COLOUR MASKS

Discover **CHROMA ID**, Schwarzkopf Professionals first low commitment mix & tone colour system for maximum colour intensity and zero damage.

EXPRESS COLOUR & CARE

The treatment based colour allows for simple, quick and perfectly even colour distribution while the integrated Fibrebond Technology deeply conditions the hair from within. Achieve a full colour service in just 10 minutes, with deep care for all hair textures.