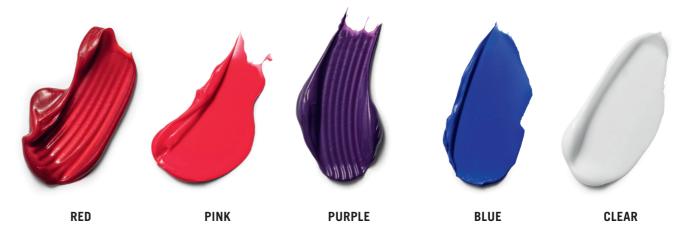

## INTENSE BONDING COLOR MASKS

|       | RED | PINK | PURPLE | BLUE |
|-------|-----|------|--------|------|
| )VE   | ••• | •••  | •••    | •••  |
| ABOVE | ••  | ••   | ••     | ••   |
| 9     | •   | •    | •      | •    |
| 8     |     |      |        |      |
| 7     |     |      |        |      |
| 6     |     |      |        |      |
| 5     |     |      |        |      |
| 4     |     |      |        |      |
| 3     |     |      |        |      |
| 1     |     |      |        |      |