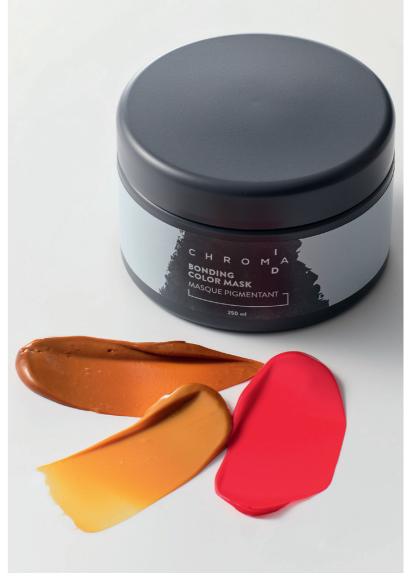

# EXPRESS BONDING COLOUR MASKS

Discover **CHROMA ID**, Schwarzkopf Professionals first low commitment mix & tone colour system for maximum colour intensity and zero damage.

EXPRESS COLOUR & CARE

The treatment based colour allows for simple, quick and perfectly even colour distribution while the integrated Fibrebond Technology deeply conditions the hair from within. Achieve a full colour service in just 10 minutes, with deep care for all hair textures.

2 100% CUSTOMISABLE

The assortment has been designed to answer 3 key commercial services:
Express Color Refresh,
Express Color Neutralisation and Express Color Play.
As all Chroma ID bonding masks are intermixable, they offer infinite mixing opportunities and full versatility in the salon.

3 LOW COMMITMENT

The semi-permanent shades last 10 to 15 washes and all shades can be applied directly: no pre-mixing necessary! – for minimum time investment and maximum efficiency.

VEGAN FORMULA

A vegan and silicon-free formula, without compromising on the colour result.

## THE TECHNOLOGY

**CHROMA ID** semi-permanent masks offers endless colour opportunities without damaging the hair. The highly pigmented, soft and creamy formula is easy to use, to mix and to apply, providing an extra vibrancy boost and deep nourishment.