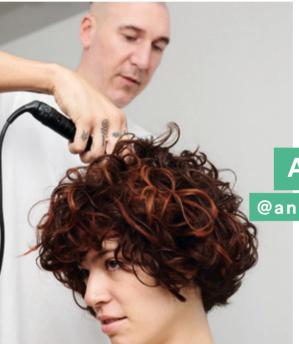

# ΕΧ TURE

The Earthy Texture brings back the rebellious energy of the 90s with its streetwear-inspired style. The wild curls, reminiscent of iconic musicians from that era, are balanced by the harmonious blend of copper and punchy yellow hues. Get ready to rock the grunge look with this hairstyle that infuses an electrifying spirit.

copper tones in PCC Fashion Range

and enjoy a beautiful shine and long lasting colour retention

CREA-MIX: Combine this with our PCC products to personalize the tones and colours even more

CARE & STYLE Curl Cream: Infused with natural wax to provide while adding moisture and shine, all in a smooth, creamy texture that allows the easiest application

THE CUT & STYLE A medium to short curl haircut with narrow sides and a full crown

THE COLOUR Different shades of copper with lighter accents

66 This is one of my favorite looks. She looks so authentic. The t-shirt captures the movement of her hair, the movement of her curls. 99