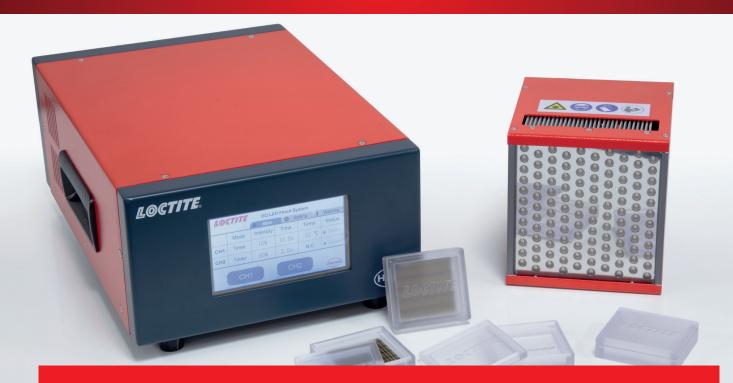

## LOCTITE CL42 HIGH INTENSITY LED FLOOD SYSTEM.

The LOCTITE CL42 System is a high intensity LED flood system specifically designed to cure LOCTITE light-cure adhesives. The large area flood allows for easy curing of large part assemblies and the LED heads can be stacked side-by-side, further expanding the curing area if needed. The system can be easily integrated into either benchtop or fully-automated processes, and a plug-and-play, fully-enclosed cure chamber is an available option.

#### PRODUCT FEATURES:

- High intensity up to 2,5 W/cm<sup>2</sup>
- Large cure area 100 mm x 100 mm
- 405 nm and 365 nm options
- Side-by-side stacking of floodlight heads
- · Dual-channel controller with intensity adjustment
- Colour touch screen
- · LED temperature monitoring

#### **CL42 LED FLOOD CHAMBER**

The CL42 LED flood chamber offers plug-and-play integration with the LOCTITE CL42 LED flood system. The chamber features an adjustable parts table, ESD safety door with window, and can accommodate up to two CL42 LED flood heads. The compact design allows for storage of the flood controller underneath the unit to optimise the footprint.