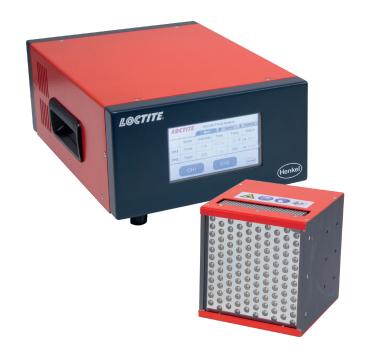

## LOCTITE CL42 HIGH INTENSITY LED FLOOD SYSTEM.

The LOCTITE CL42 System is a high intensity LED flood system specifically designed to cure LOCTITE light-cure adhesives. The large area flood allows for easy curing of large part assemblies and the LED heads can be stacked side-by-side, further expanding the curing area if needed. The system can be easily integrated into either benchtop or fully-automated processes, and a plug-and-play, fully-enclosed cure chamber is an available option.

#### PRODUCT FEATURES:

- High intensity up to 2,5 W/cm<sup>2</sup>
- Large cure area 100 mm x 100 mm
- 405 nm and 365 nm options
- Side-by-side stacking of floodlight heads
- · Dual-channel controller with intensity adjustment
- Colour touch screen
- · LED temperature monitoring

### LOCTITE CL42 HIGH INTENSITY LED FLOOD SYSTEM

| SYSTEM COMPONENTS |                            |
|-------------------|----------------------------|
| IDH#              | Description                |
| 2804955           | CL42 LED Flood Head 365 nm |
| 2804956           | CL42 LED Flood Head 405 nm |
| 2804957           | CL42 LED Flood Controller  |