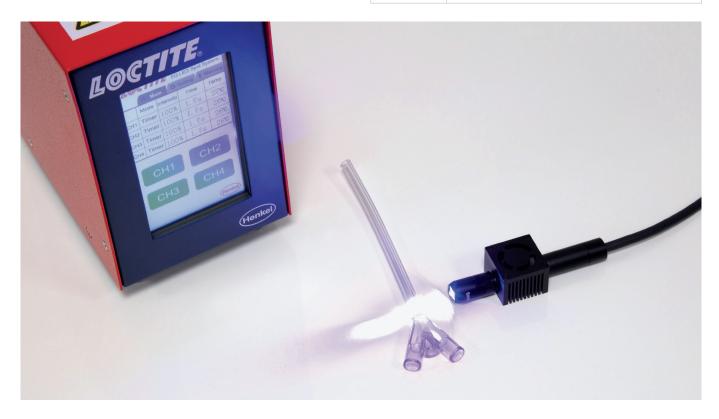

## LOCTITE CL40 HIGH INTENSITY LED SPOT CURE SYSTEM.

The LOCTITE CL40 LED Spot Cure System offers a cost-effective, high-output solution for all your light-curing needs. Its compact size and multi-channel design offer a high level of flexibility for integrating into most manufacturing processes. The system provides all the benefits of LED technology while maintaining one of the highest intensity outputs available.

#### **PRODUCT FEATURES:**

- High intensity up to 26 W/cm<sup>2</sup> (adjustable)
- Compact size and small profile LED heads
- Programmable 4-channel controller
- Multiple spot size options 3 mm, 6 mm, and 10 mm
- 405 nm and 365 nm options
- · Colour touch screen

#### **BENEFITS OF LED TECHNOLOGY:**

- Up to 20.000-hour LED life
- Instant-on (no warm-up time)
- Low-energy / power consumption
- No IR emissions (reducing thermal damage and warp)
- · Highly-focused UV and visible light wavelengths