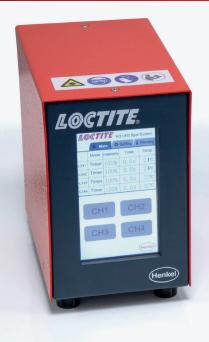

## LOCTITE CL40 HIGH INTENSITY LED SPOT CURE SYSTEM.

The LOCTITE CL40 LED Spot Cure System offers a cost-effective, high-output solution for all your light-curing needs. Its compact size and multi-channel design offer a high level of flexibility for integrating into most manufacturing processes. The system provides all the benefits of LED technology while maintaining one of the highest intensity outputs available.

#### **PRODUCT FEATURES:**

- High intensity up to 26 W/cm<sup>2</sup> (adjustable)
- Compact size and small profile LED heads
- Programmable 4-channel controller
- Multiple spot size options 3 mm, 6 mm, and 10 mm
- 405 nm and 365 nm options
- · Colour touch screen