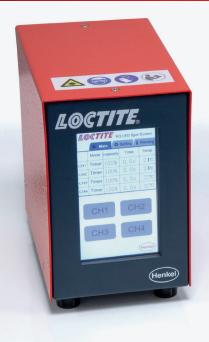

# LOCTITE CL40 HIGH INTENSITY LED SPOT CURE SYSTEM.

The LOCTITE CL40 LED Spot Cure System offers a cost-effective, high-output solution for all your light-curing needs. Its compact size and multi-channel design offer a high level of flexibility for integrating into most manufacturing processes. The system provides all the benefits of LED technology while maintaining one of the highest intensity outputs available.

### **PRODUCT FEATURES:**

- High intensity up to 26 W/cm<sup>2</sup> (adjustable)
- Compact size and small profile LED heads
- Programmable 4-channel controller
- Multiple spot size options 3 mm, 6 mm, and 10 mm
- 405 nm and 365 nm options
- · Colour touch screen