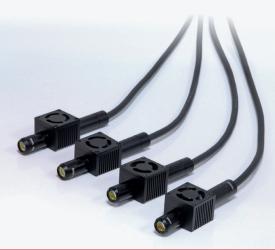

# SYSTEM COMPONENTS IDH # Description 2804936 CL40 LED Spot Controller 2804937 CL40 LED Spot Head 405 nm 2804938 CL40 LED Spot Head 365 nm

| PARTS AND ACCESSORIES (OPTIONAL) |                            |
|----------------------------------|----------------------------|
| IDH#                             | Description                |
| 2804939                          | CL40 LED Lens 365 nm 3 mm  |
| 2804940                          | CL40 LED Lens 365 nm 6 mm  |
| 2804951                          | CL40 LED Lens 365 nm 10 mm |
| 2804952                          | CL40 LED Lens 405 nm 3 mm  |
| 2804953                          | CL40 LED Lens 405 nm 6 mm  |
| 2804954                          | CL40 LED Lens 405 nm 10 mm |