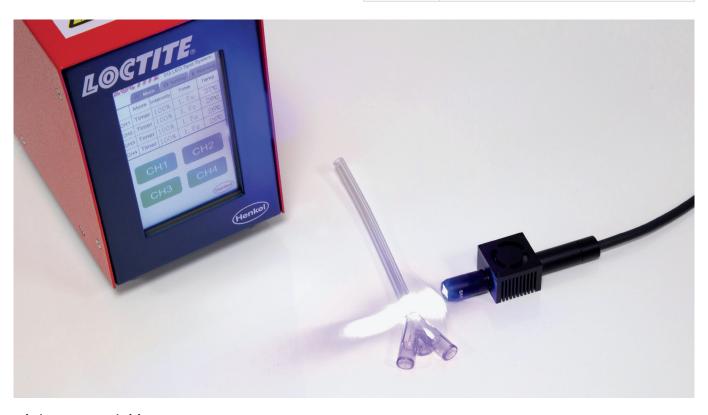

# LOCTITE CL40 HIGH INTENSITY LED SPOT CURE SYSTEM.

The LOCTITE CL40 LED Spot Cure System offers a cost-effective, high-output solution for all your light-curing needs. Its compact size and multi-channel design offer a high level of flexibility for integrating into most manufacturing processes. The system provides all the benefits of LED technology while maintaining one of the highest intensity outputs available.

### **BENEFITS OF LED TECHNOLOGY:**

- Up to 20.000-hour LED life
- Instant-on (no warm-up time)
- Low-energy / power consumption
- No IR emissions (reducing thermal damage and warp)
- · Highly-focused UV and visible light wavelengths