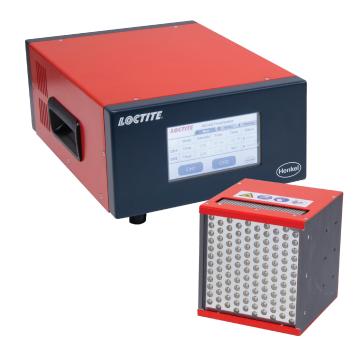

# LOCTITE® CL42 HIGH INTENSITY LED FLOOD SYSTEM.

The LOCTITE CL42 System is a high intensity LED flood system specifically designed to cure LOCTITE light-cure adhesives. The large area flood allows for easy curing of large part assemblies and the LED heads can be stacked side-by-side, further expanding the curing area if needed. The system can be easily integrated into either benchtop or fully-automated processes, and a plug-and-play, fully-enclosed cure chamber is an available option.

# **PRODUCT FEATURES:**

- High intensity—Up to 2.5 W/cm²
- Large cure area-100 mm x 100 mm
- Multiple wavelengths—405 nm and 365 nm options
- Side-by-side stacking of floodlight heads
- Dual-channel controller w/intensity adjustment
- Resistive color touch screen
- LED temperature monitoring

# LOCTITE® CL42 HIGH INTENSITY LED FLOOD SYSTEM

| SYSTEM COMPONENTS |                            |
|-------------------|----------------------------|
| IDH#              | Description                |
| 2804955           | CL42 LED Flood Head 365 nm |
| 2804956           | CL42 LED Flood Head 405 nm |
| 2804957           | CL42 LED Flood Controller  |