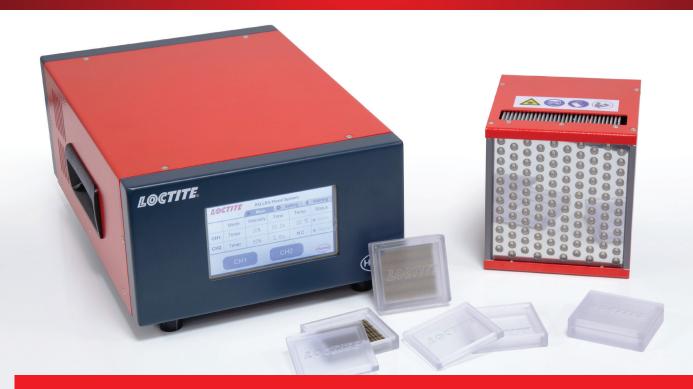

# LOCTITE® CL42 HIGH INTENSITY LED FLOOD SYSTEM.

The LOCTITE CL42 System is a high intensity LED flood system specifically designed to cure LOCTITE light-cure adhesives. The large area flood allows for easy curing of large part assemblies and the LED heads can be stacked side-by-side, further expanding the curing area if needed. The system can be easily integrated into either benchtop or fully-automated processes, and a plug-and-play, fully-enclosed cure chamber is an available option.

# **PRODUCT FEATURES:**

- High intensity—Up to 2.5 W/cm²
- Large cure area-100 mm x 100 mm
- Multiple wavelengths—405 nm and 365 nm options
- Side-by-side stacking of floodlight heads
- Dual-channel controller w/intensity adjustment
- Resistive color touch screen
- LED temperature monitoring

# LOCTITE® CL42 HIGH INTENSITY LED FLOOD SYSTEM

| SYSTEM COMPONENTS |                            |
|-------------------|----------------------------|
| IDH#              | Description                |
| 2804955           | CL42 LED Flood Head 365 nm |
| 2804956           | CL42 LED Flood Head 405 nm |
| 2804957           | CL42 LED Flood Controller  |

| PARTS AND ACCESSORIES (OPTIONAL) |                                     |
|----------------------------------|-------------------------------------|
| IDH#                             | Description                         |
| 2804959                          | CL42 LED Flood Chamber              |
| 2804958                          | CL42 LED Head Connection Cable      |
| 2804960                          | CL42 Flood Chamber Connection Cable |

### **CL42 LED FLOOD CHAMBER**

The CL42 LED flood chamber offers plug-and-play integration with the LOCTITE CL42 LED flood system. The chamber features an adjustable parts table, ESD safety door with window, and can accommodate up to two CL42 LED flood heads. The compact design allows for storage of the flood controller underneath the unit to optimize the footprint.