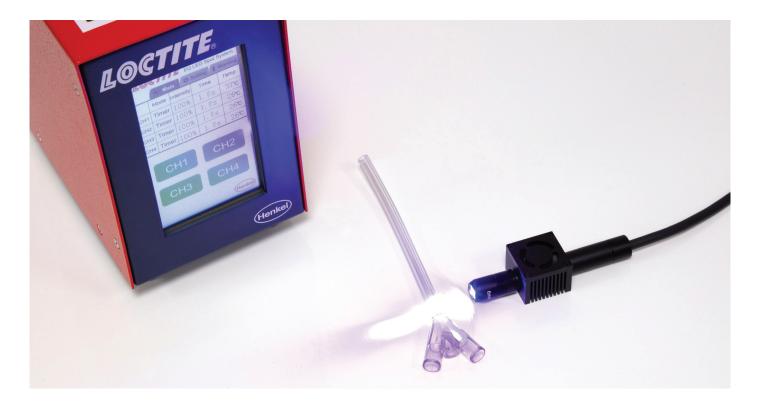

# LOCTITE® CL40 HIGH INTENSITY LED SPOT SYSTEM.

The LOCTITE CL40 LED Spot Cure System offers a cost-effective, high-output solution for all your light-curing needs. Its compact size and multi-channel design offer a high level of flexibility for integrating into most manufacturing processes. The system provides all the benefits of LED technology while maintaining one of the highest intensity outputs available.

#### **BENEFITS OF LED TECHNOLOGY:**

۲

- Up to 20,000-hour LED life
- Instant-on (no warm-up time)
- Low-energy/power consumption
- No IR emissions (reducing thermal damage and warp)
- Highly-focused UV and visible light wavelengths