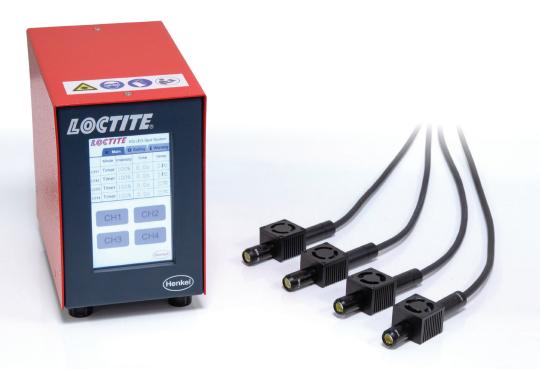

# LOCTITE® CL40 HIGH INTENSITY LED SPOT SYSTEM.

The LOCTITE CL40 LED Spot Cure System offers a cost-effective, high-output solution for all your light-curing needs. Its compact size and multi-channel design offer a high level of flexibility for integrating into most manufacturing processes. The system provides all the benefits of LED technology while maintaining one of the highest intensity outputs available.

### **PRODUCT FEATURES:**

- High intensity—Up to 26 W/cm<sup>2</sup> (adjustable)
- Compact size and small profile LED heads
- Programmable 4-channel controller
- Multiple spot size options—3 mm, 6 mm, and 10 mm
- 100% duty cycle

۲

- Multiple wavelengths—405 nm and 365 nm options
- Resistive color touch screen

#### SYSTEM COMPONENTS

۲

| IDH #   | Description               |
|---------|---------------------------|
| 2804936 | CL40 LED Spot Controller  |
| 2804937 | CL40 LED Spot Head 405 nm |
| 2804938 | CL40 LED Spot Head 365 nm |