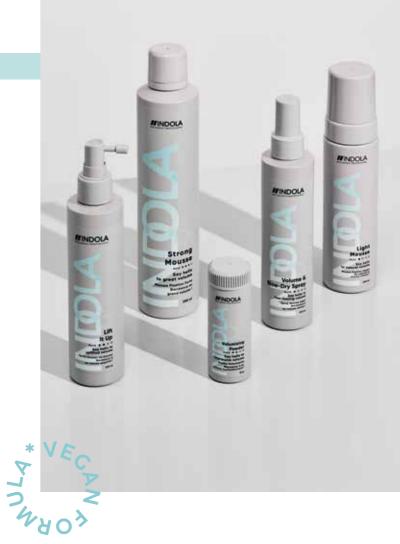

### VOLUME

### LIGHT MOUSSE

- Light hold without stiffness
- Boosts natural volume
- Supports bounce and shine
- Creates natural definition (when air-dried)
- Protects against blow-dry damage
- Lightweight consistency
- Helps to thicken, texturise and increase fullness to hair

### STRONG MOUSSE

- For all hair types, ideal for medium and thick hair
- Rich cream-foam consistency creates outstanding volume and bounce
- Reliable, strong hold
- Supports lasting body
- Tames stubborn hair

### VOLUMISING POWDER

- Ideal for fine or limp hair
- Provides impressive volume, root-lift and texture
- Remouldable grip supports all up-dos
- Leaves hair with a matte finish

### **VOLUME & BLOW-DRY SPRAY**

- Protects against blow-dry damage
- Ideal for fine and porous hair
- Keeps the hair smooth and detangled
- Adds free-flowing volume
- Natural, healthy-looking shine

### LIFT IT UP

- Helps the hair to fight gravity
- Targeted nozzle applicator allows the root booster to be applied as close to the scalp as possible
- Connects hair strands with strong, but flexible polymers, which makes the hair look and feel thicker
- Panthenol and Glycerine protects the hair from drying out
- Lifts roots and creates major volume without any sticky residue
- Suitable for dry hair application to reactivate or enhance root-lift