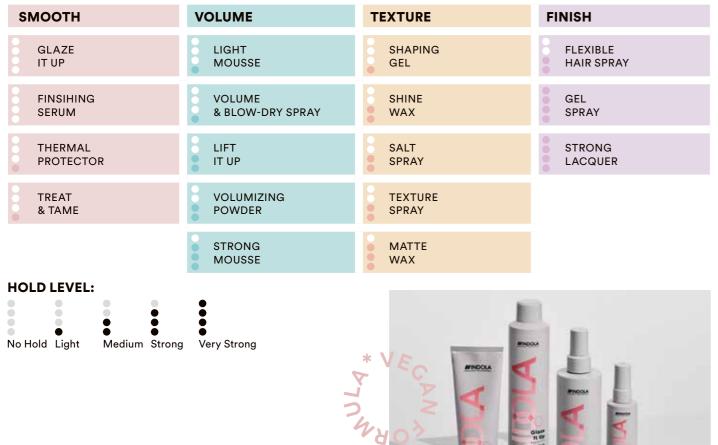

### **STYLE OVERVIEW**

### SMOOTH

### **GLAZE IT UP**

- Instant glossy shine
- Controls frizz
- Eases detangling and combing
- Adds light conditioning effect
- Helps to protect against humidity
- Heat protection up to 230°C/450°F

### **TREAT & TAME**

- Smoothens & tames unruly hair
- Nourished hair feel
- Improves detangling & combability
- Emphasises soft definition
- Helps to reduce hair breakage
- Reduces frizz and static flyaways
- Helps to protect against humidity
- Heat protection up to 230°C / 450°F

### **FINISHING SERUM**

- Tames unruly hair
- The lightweight formula provides beautiful shine
- Controls frizzy, tangled and static hair
- For healthy-looking hair and a smooth surface
- Eases blow-drying

### THERMAL PROTECTOR

- Heat protection up to 230° C / 450°F
- Helps to protect against humidity
- Fine non-aerosol spray mist
- Reduces hair breakage
- Adds light, non-sticky hold
- Leaves hair feeling smooth

### VOLUME

### LIGHT MOUSSE

- Light hold without stiffness
- Boosts natural volume
- Supports bounce and shine
- Creates natural definition (when air-dried)
- Protects against blow-dry damage
- Lightweight consistency
- Helps to thicken, texturise and increase fullness to hair

### STRONG MOUSSE

- For all hair types, ideal for medium and thick hair
- Rich cream-foam consistency creates outstanding volume and bounce
- Reliable, strong hold
- Supports lasting body
- Tames stubborn hair

### VOLUMISING POWDER

- Ideal for fine or limp hair
- Provides impressive volume, root-lift and texture
- Remouldable grip supports all up-dos
- Leaves hair with a matte finish

### **VOLUME & BLOW-DRY SPRAY**

- Protects against blow-dry damage
- Ideal for fine and porous hair
- Keeps the hair smooth and detangled
- Adds free-flowing volume
- Natural, healthy-looking shine

### LIFT IT UP

- Helps the hair to fight gravity
- Targeted nozzle applicator allows the root booster to be applied as close to the scalp as possible
- Connects hair strands with strong, but flexible polymers, which makes the hair look and feel thicker
- Panthenol and Glycerine protects the hair from drying out
- Lifts roots and creates major volume without any sticky residue
- Suitable for dry hair application to reactivate or enhance root-lift

### TEXTURE

### SHINE WAX

- For smooth or heavily-textured hairstyles
- Adds intense shine
- Leaves hair mouldable without feeling rough
- No flakes, easy to apply and to wash out

### MATTE WAX

- Soft, creamy texture
- Matte effect and a fuller hair feel
- Strong hold ensures that the hair is defined and fixed
- Hair stays malleable
- Can be mixed with INDOLA Shine Wax for tailormade results (to lower the mattifying effect)
- Non greasy or stiff hair feel
- Easy to apply and to wash out

### TEXTURE SPRAY

- Heat protection up to 230°C / 450°F
- Ideal for limp and normal hair
- Enhances lived-in, tousled texture and remouldable volume
- Gives a pleasant, non-sticky hair feel
- The lightweight formula allows natural movement and easy brushing

### SALT SPRAY

- Ideal for wavy and curly hair
- Creates beachy texture and perceptible grip
- Provides a matte finish whilst adding volume and body
- Air-drying: creates definition
- Blow-drying: Volume and subtle grip
- Does not dry out the hair

### STRONG LACQUER

- Heat protection up to 230°C / 450°F
- Micro-fine spray distribution
- Fast-drying formula
- Provides shine and strong hold
- For long-lasting shapes
- Can be brushed out easily without unpleasant residues

### SHAPING GEL

- Creates sleek looks with a natural shine effect
- Doesn't weigh down hair
- Clear, silicone-free gel formula provides light hold for a natural look and feel
- Adds a memory effect on longer hair

### FINISH

### **GEL SPRAY**

- Fast drying, non-aerosol formula
- Supports shape and definition
- Creates long-lasting hold and fixation
- Can be used as a hair spray on dry hair
- Can be used as a setting spray before blow-drying
- Creates a wet-look when air-dried

### FLEXIBLE HAIRSPRAY

- Heat protection up to 230°C / 450°F
- Micro-fine spray distribution
- Fast-drying formula
- Delivers natural looking and workable hold
- Allows natural, effortless movement
- Can be brushed out easily without
- unpleasant residuesubtle grip
- Does not dry out the hair