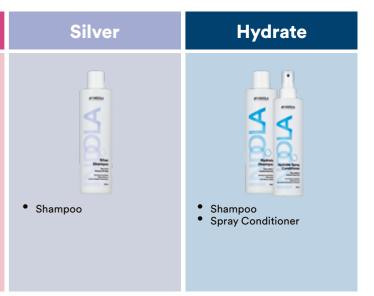

### **HYDRATE RANGE**

Improves moisture level and enhances bounce.

- Lightweight formula
- Boosts the bounce and vitality of wavy and curly hair
- Fights frizz and flyaways
- For healthy-looking hair
- Suitable for daily use

### ANTI-DANDRUFF SHAMPOO

• Significantly reduces flakes