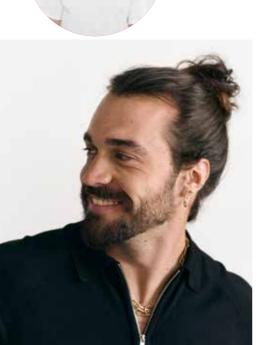

### **URBAN CASUAL**

A beachy, gritty man bun that highlights who you truly are. Effortlessly cool, this hair style combines a bun with a relaxed vibe, perfect for the modern city dweller.

### URBAN CASUAL

- 1. Spray Hydrate Spray Conditioner by working your way through the whole head, section by section.
- 2. Spray Lift It Up into the root area and apply Salt Spray on the mid-lengths to add texture.
- 3. Blow-dry the hair using a finger technique to lift the roots.
- 4. Take a small amount of Matte Wax and work it between your hands before working into the hair. For more texture, apply Salt Spray as a layering product on top of Matte Wax.
- 5. Personalise your man bun with some undone details. If necessary, use Flexible Hairspray to fix the shape.