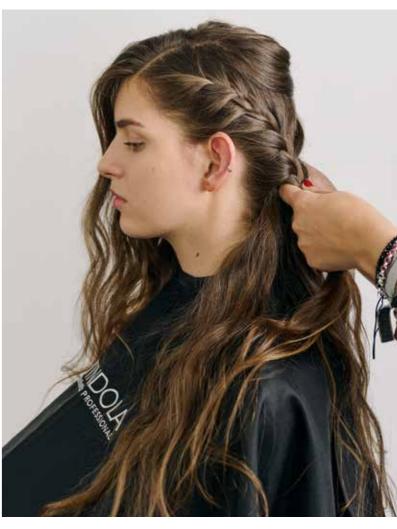

### PRECISION TEXTURE

A sculpted short textured style, defined by its sharp edges and meticulously crafted texture, exuding confidence and sophistication.

- 1. On towel-dry hair spray Hair Therapy Spray Conditioner, comb through to ensure even distribution.
- 2. For more volume, spray Lift It Up into the roots.
- **3.** Rough-dry the hair.
- **4.** With the help of a round brush, blow-dry the hair, creating waves as you go.
- 5. Using an appropriate curl wand or tong, define the waves you created whilst blow-drying.
- 6. Braid the hair from both sides and bind them together, using Flexible Hairspray to gently fix your waves.
- 7. Create perfect imperfection with an undone finish.
- 8. To finesse your look, use Glaze It Up as a final touch.

#### **SMART TIP:**

Apply Lift It Up across the area to braid. To maximise volume and root lift in the braided area, gently tease the roots before braiding to add texture and dimension, creating a fuller, more lifted appearance.