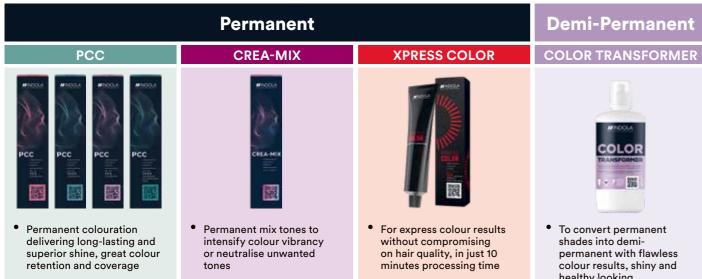

### COLOUR

| shades into demi-<br>bermanent with flawless<br>colour results, shiny and<br>nealthy looking |  |
|----------------------------------------------------------------------------------------------|--|
|                                                                                              |  |
| Developers                                                                                   |  |

support even colour

Thermal Protector

Treat & Tame

New

DA

CAT IN

• Shampoo

• Conditioner

• Keratin Filler

Intense Mask

• Split Ends Serum

• Treatment

Repair

Colour

≤

DIA .

Cale Basegos

Arr 100

• Shampoo

Conditioner

• Treatment

- Light Mousse
- Strong Mousse
- Lift It Up
- Volume & Blow-Dry Spray
- Volumizing Powder

results and great longevity

'Colour retention can vary depending on the hair's condition, amount of product used, and shade choice