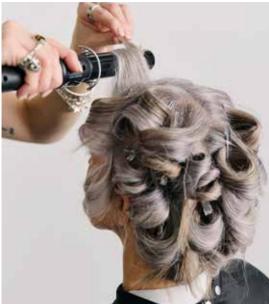

### 1. Spray Lift It Up onto the root area.

- 2. With the help of a colour brush, apply Shaping Gel on mid-lengths & ends.
- **3.** Wrap-dry the hair.
- 4. Select an appropriate curl wand or tong and create coils. Always alternate the direction for each coil.
- 5. Pin each coil, allowing the ends to stay loose.
- 6. With the help of a wide-tooth comb or a paddle brush, comb the coils through. Be sure to spray Flexible Hairspray whilst combing to create a memory effect.
- 7. Relax the coils with a soft wrap-dry technique.
- 8. Style as desired and use a dash of Glaze It Up to finish.

#### SMART TIP:

For polished waves, apply Shaping Gel to wet hair before blow-drying and styling with hot tools, ensuring a glamorous finish with long-lasting hold and shine.