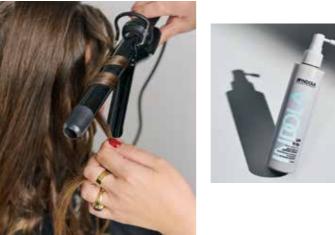

### TIMELESS WAVES

- 1. Spray Lift It Up onto the root area.
- 2. Apply Treat & Tame and work into the hair.
- 3. Spray Volume & Blow-Dry Spray onto the mid-lengths and ends. Comb through to ensure even distribution.
- **4.** Start blow-drying, lifting the roots to maximise volume.
- 5. Select an appropriate curl wand or tong and create curls. Always alternate the direction for each curl and pin them after.
- 6. Once done, spray Flexible Hairspray over the hair.
- 7. Remove the clips, brush the curls out. With a tong, create an undone effect on the ends.
- 8. Work a small amount of Treat & Tame into the hair to accentuate your undone effect.

#### SMART TIP:

For timeless waves, spritz Volume & Blow-Dry Spray generously onto damp hair before styling, ensuring each strand is coated for maximum lift and body.