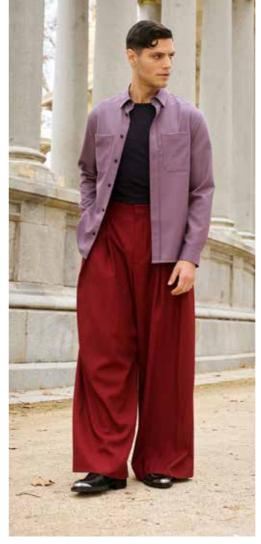

### PRECISION TEXTURE

A sculpted short textured style, defined by its sharp edges and meticulously crafted texture, exuding confidence and sophistication.

- 1. On towel-dry hair spray Hair Therapy Spray Conditioner, comb through to ensure even distribution.
- 2. For more volume, spray Lift It Up into the roots.
- **3.** Rough-dry the hair.
- **4.** With the help of a round brush, blow-dry the hair, creating waves as you go.
- 5. Using an appropriate curl wand or tong, define the waves you created whilst blow-drying.
- 6. Braid the hair from both sides and bind them together, using Flexible Hairspray to gently fix your waves.
- 7. Create perfect imperfection with an undone finish.
- 8. To finesse your look, use Glaze It Up as a final touch.