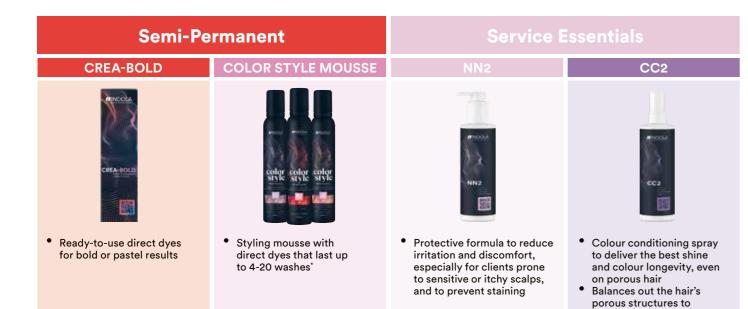

### COLOUR

| shades into demi-<br>bermanent with flawless<br>colour results, shiny and<br>nealthy looking |  |
|----------------------------------------------------------------------------------------------|--|
|                                                                                              |  |
| Developers                                                                                   |  |

support even colour

Thermal Protector

Treat & Tame

New

DA

CAT IN

• Shampoo

• Conditioner

• Keratin Filler

Intense Mask

• Split Ends Serum

• Treatment

Repair

Colour

≤

DIA .

Cale Basegos

Arr 100

• Shampoo

Conditioner

• Treatment

- Light Mousse
- Strong Mousse
- Lift It Up
- Volume & Blow-Dry Spray
- Volumizing Powder

results and great longevity

'Colour retention can vary depending on the hair's condition, amount of product used, and shade choice