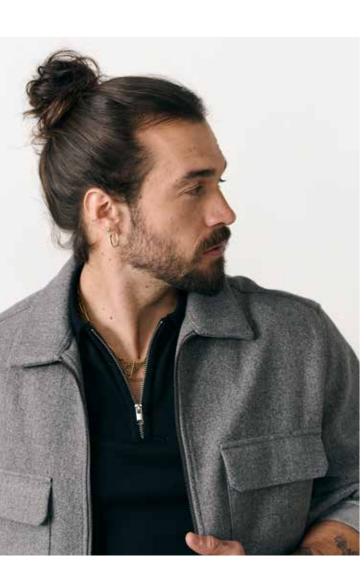

### **URBAN CASUAL**

A beachy, gritty man bun that highlights who you truly are. Effortlessly cool, this hair style combines a bun with a relaxed vibe, perfect for the modern city dweller.

### URBAN CASUAL

- 1. Spray Hydrate Spray Conditioner by working your way through the whole head, section by section.
- 2. Spray Lift It Up into the root area and apply Salt Spray on the mid-lengths to add texture.
- 3. Blow-dry the hair using a finger technique to lift the roots.
- 4. Take a small amount of Matte Wax and work it between your hands before working into the hair. For more texture, apply Salt Spray as a layering product on top of Matte Wax.
- 5. Personalise your man bun with some undone details. If necessary, use Flexible Hairspray to fix the shape.