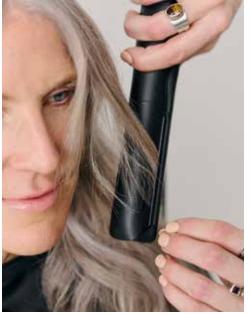

### PRECISION TEXTURE

A sculpted short textured style, defined by its sharp edges and meticulously crafted texture, exuding confidence and sophistication.

- 1. On towel-dry hair spray Hair Therapy Spray Conditioner, comb through to ensure even distribution.
- 2. For more volume, spray Lift It Up into the roots.
- **3.** Rough-dry the hair.
- **4.** With the help of a round brush, blow-dry the hair, creating waves as you go.
- 5. Using an appropriate curl wand or tong, define the waves you created whilst blow-drying.
- 6. Braid the hair from both sides and bind them together, using Flexible Hairspray to gently fix your waves.
- 7. Create perfect imperfection with an undone finish.
- 8. To finesse your look, use Glaze It Up as a final touch.

#### **SMART TIP:**

Apply Lift It Up across the area to braid. To maximise volume and root lift in the braided area, gently tease the roots before braiding to add texture and dimension, creating a fuller, more lifted appearance.