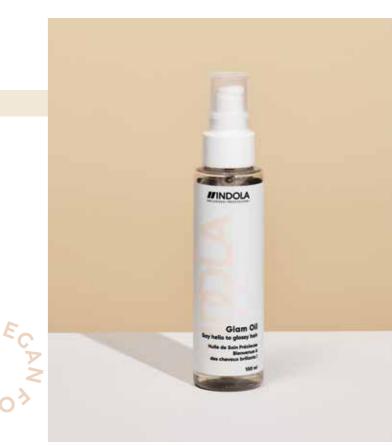

### **GLAM OIL**

#### Luxurious, multi-tasking oil.

- Instantly transforms all hair types into softer, smoother and glossier hair
- Controls frizz
- Eases detangling & combability
- Can be used in combination with INDOLA rinse-off treatments to enhance smoothness

\*Free from animal derived ingredients.