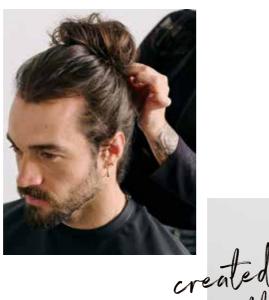

### **URBAN CASUAL**

A beachy, gritty man bun that highlights who you truly are. Effortlessly cool, this hair style combines a bun with a relaxed vibe, perfect for the modern city dweller.

### URBAN CASUAL

- 1. Spray Hydrate Spray Conditioner by working your way through the whole head, section by section.
- 2. Spray Lift It Up into the root area and apply Salt Spray on the mid-lengths to add texture.
- 3. Blow-dry the hair using a finger technique to lift the roots.
- 4. Take a small amount of Matte Wax and work it between your hands before working into the hair. For more texture, apply Salt Spray as a layering product on top of Matte Wax.
- 5. Personalise your man bun with some undone details. If necessary, use Flexible Hairspray to fix the shape.