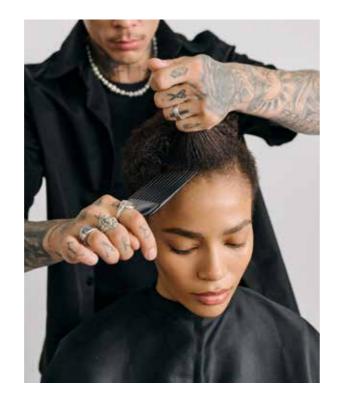

### PRECISION TEXTURE

A sculpted short textured style, defined by its sharp edges and meticulously crafted texture, exuding confidence and sophistication.

- 1. On towel-dry hair spray Hair Therapy Spray Conditioner, comb through to ensure even distribution.
- 2. For more volume, spray Lift It Up into the roots.
- **3.** Rough-dry the hair.
- **4.** With the help of a round brush, blow-dry the hair, creating waves as you go.
- 5. Using an appropriate curl wand or tong, define the waves you created whilst blow-drying.
- 6. Braid the hair from both sides and bind them together, using Flexible Hairspray to gently fix your waves.
- 7. Create perfect imperfection with an undone finish.
- 8. To finesse your look, use Glaze It Up as a final touch.

### PRECISION TEXTURE

1. Apply Treat & Tame throughout the hair. 2. Comb through the hair with a wide-toothed comb. **3.** With a diffusor, start drying and shaping the hair. 4. With the help of a big sponge, perform gentle circular movements over the ends to create a defined texture. 5. Optional: If you need more texture, use Texture Spray. 6. Use Shaping Gel to shape the hair and create