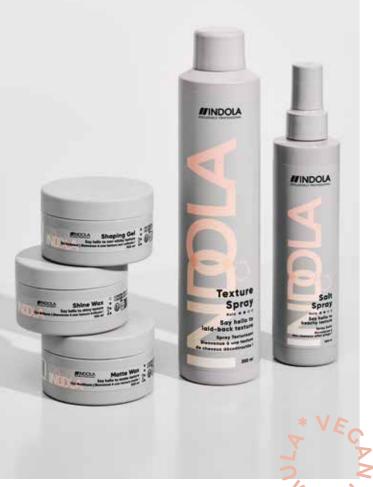

### TEXTURE

### SHINE WAX

- For smooth or heavily-textured hairstyles
- Adds intense shine
- Leaves hair mouldable without feeling rough
- No flakes, easy to apply and to wash out

### MATTE WAX

- Soft, creamy texture
- Matte effect and a fuller hair feel
- Strong hold ensures that the hair is defined and fixed
- Hair stays malleable
- Can be mixed with INDOLA Shine Wax for tailormade results (to lower the mattifying effect)
- Non greasy or stiff hair feel
- Easy to apply and to wash out

### TEXTURE SPRAY

- Heat protection up to 230°C / 450°F
- Ideal for limp and normal hair
- Enhances lived-in, tousled texture and remouldable volume
- Gives a pleasant, non-sticky hair feel
- The lightweight formula allows natural movement and easy brushing

### SALT SPRAY

- Ideal for wavy and curly hair
- Creates beachy texture and perceptible grip
- Provides a matte finish whilst adding volume and body
- Air-drying: creates definition
- Blow-drying: Volume and subtle grip
- Does not dry out the hair

### STRONG LACQUER

- Heat protection up to 230°C / 450°F
- Micro-fine spray distribution
- Fast-drying formula
- Provides shine and strong hold
- For long-lasting shapes
- Can be brushed out easily without unpleasant residues