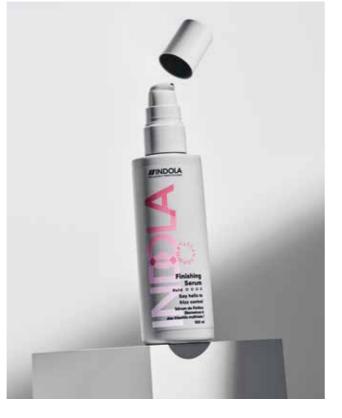

### **FINISHING SERUM**

- Tames unruly hair
- The lightweight formula provides beautiful shine
- Controls frizzy, tangled and static hair
- For healthy-looking hair and a smooth surface
- Eases blow-drying