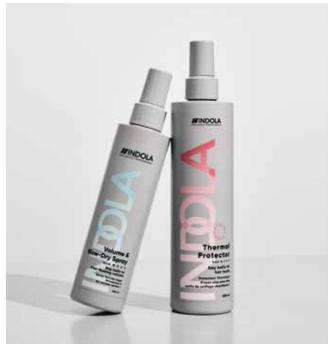

### THERMAL PROTECTOR

- Heat protection up to 230° C / 450°F
- Helps to protect against humidity
- Fine non-aerosol spray mist
- Reduces hair breakage
- Adds light, non-sticky hold
- Leaves hair feeling smooth

### **VOLUME & BLOW-DRY SPRAY**

- Protects against blow-dry damage
- Ideal for fine and porous hair
- Keeps the hair smooth and detangled
- Adds free-flowing volume
- Natural, healthy-looking shine