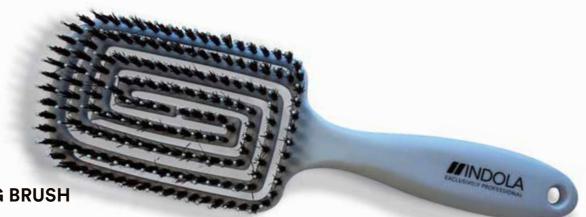

### GIFTS FOR THE **FESTIVE SEASON!**

Includes our NEW CARE & STYLE:

- INDOLA CARE & STYLE Color Shampoo 300ml
- INDOLA CARE & STYLE Color Treatment 250ml

**DETANGLING BRUSH** 

Don't miss the opportunity to grab our NEW trendy detangling brush.

- Perfect for detangling both wet and dry hair
- Easy to use thanks to a lightweight design and curved, flexible brush head
- The soft-touch handle provides comfortable grip
- Gaps in the brush create more efficient heat and air flow for faster drying