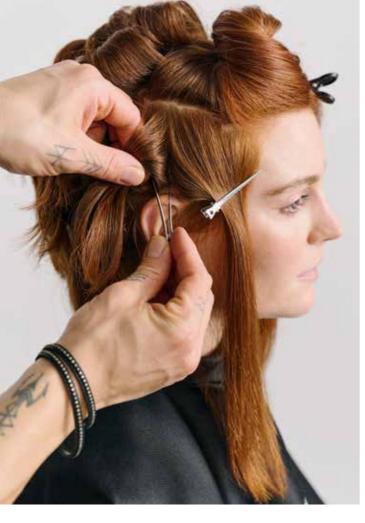

### PRECISION TEXTURE

A sculpted short textured style, defined by its sharp edges and meticulously crafted texture, exuding confidence and sophistication.

- 1. On towel-dry hair spray Hair Therapy Spray Conditioner, comb through to ensure even distribution.
- 2. For more volume, spray Lift It Up into the roots.
- **3.** Rough-dry the hair.
- **4.** With the help of a round brush, blow-dry the hair, creating waves as you go.
- 5. Using an appropriate curl wand or tong, define the waves you created whilst blow-drying.
- 6. Braid the hair from both sides and bind them together, using Flexible Hairspray to gently fix your waves.
- 7. Create perfect imperfection with an undone finish.
- 8. To finesse your look, use Glaze It Up as a final touch.

#### **SMART TIP:**

Apply Lift It Up across the area to braid. To maximise volume and root lift in the braided area, gently tease the roots before braiding to add texture and dimension, creating a fuller, more lifted appearance.