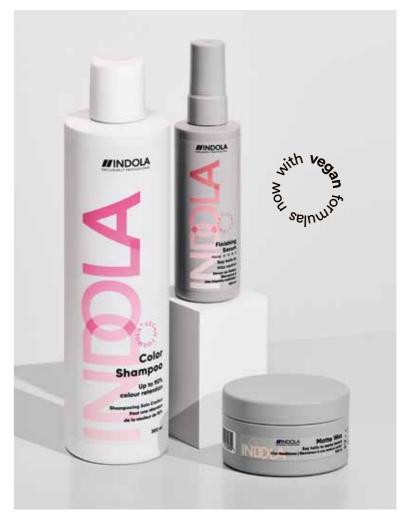

#### COLOR

For up to 90% colour retention even after 30 washes.\*\*

#### COLOR SHAMPOO

Colour-protecting shampoo that locks colour into the hair as it cleanses. 300ml, 1000ml

- Locks colour into the hair as it cleanses to prevent fading
- Provides a rich lather
- Enhances shine and silkiness
- For healthy-looking hair
- Suitable for daily use

#### **MATTE WAX**

Styling wax for enhanced hair fullness with a defined and fixed hairstyle. 100ml

- Soft, creamy texture with a matte effect
- Enhances the fullness of the hair without being greasy or stiff
- · Strong hold ensures that the hair is defined and fixed
- Hair stays malleable
- Can be mixed with INDOLA Shine Wax for tailormade satin results
- · Easy to apply and to wash out