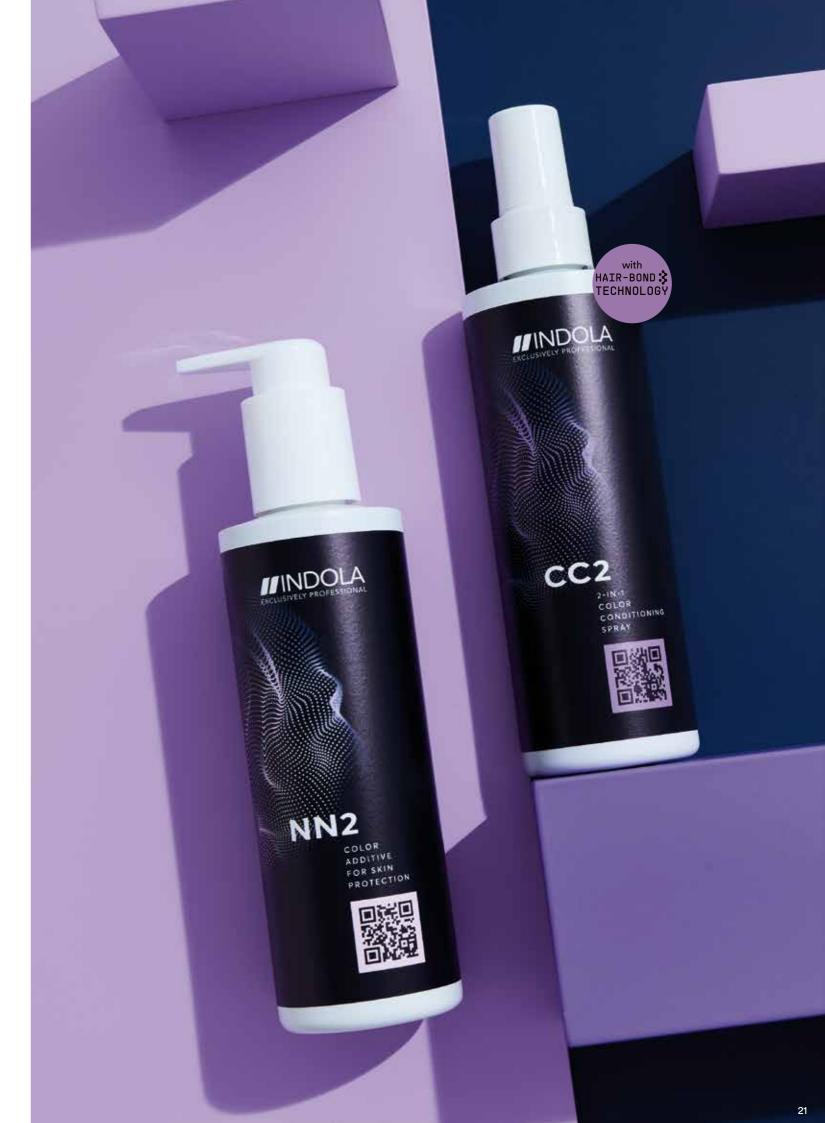

#### **CC2 Color conditioning spray**

The best of shine and colour longevity, even on porous hair!

• 2-in-1 spray formulated with vegan keratin (hydrolized soy protein) and vitamin E, with integrated **Hair Bond Technology** 

#### NN2 No stain, no pain

Say goodbye to scalp discomfort and staining!

• Protecting formula with algae oil, bisabolol and aloe vera leaf juice