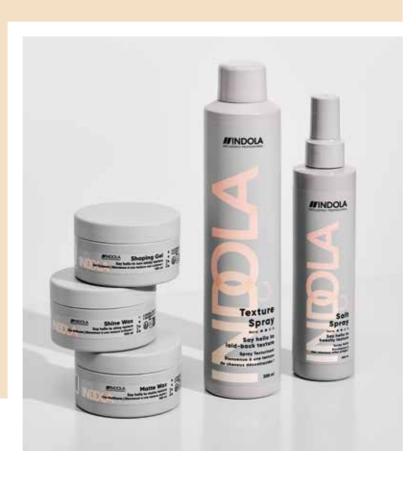

#### **STYLE - TEXTURE**

#### **TEXTURE SPRAY**

Non-sticky styling spray that enhances lived-in and tousled texture. 300ml

- Heat protection up to 230°C
- Ideal for limp to normal hair
- Enhances lived-in, tousled texture with remouldable volume
- The lightweight, non-sticky formula allows for natural movement
- Hair can still be brushed
- Vegan formula\*

#### **SALT SPRAY**

Styling spray that creates beachy texture. 200ml

- Ideal for wavy and curly hair
- · Creates beachy texture and perceptible grip
- · Provides a matte finish whilst adding volume and body
- Allow the hair to air-dry for greater definition
- · Blow-dry the hair for increased volume and subtle grip
- · Does not dry out the hair

#### **SHAPING GEL**

Styling gel for defined and sleek looks with a natural shine effect.

- Lightweight consistency does not weigh down the hair
- Clear, silicone-free gel formula provides light hold for a natural look and feel
- Provides memory hold on long hair
- Vegan formula\*

#### SHINE WAX

Styling wax for smooth or heavily-textured hairstyles with intense shine. 100ml

- For smooth or heavily-textured hairstyles
- Adds intense shine
- Leaves hair mouldable
- Tactile consistency on the hair without feeling rough or creating flakes
- · Easy to apply and wash out
- Vegan formula\*

#### **MATTE WAX**

Styling wax for enhanced hair fullness with a defined and fixed hairstyle. 100ml

- Soft, creamy texture with a matte effect
- Enhances the fullness of the hair without being greasy or stiff
- · Strong hold ensures that the hair is defined and fixed
- Hair stays malleable
- Can be mixed with INDOLA Shine Wax for tailormade satin results
- · Easy to apply and to wash out