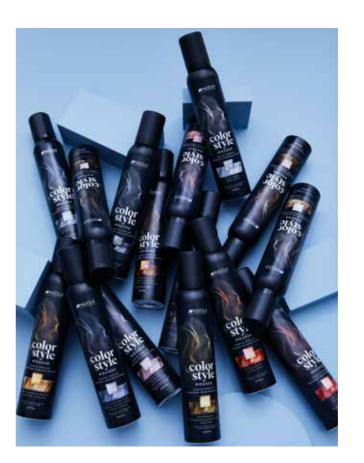

## COLOR STYLE MOUSSE

#### Instantly unleash creativity with easy, temporary hair colouring!

- This is our unique temporary direct dye range with styling benefits!
- You can colour and style in one easy step, with multiple ways to use
- Unleash versatile services: ranging from colour refreshment and neutralisation, to toning and so much more!
- Ready-to-use with short or no processing time
- · Easy application with comb and brush
- NEW gentle, non-sticky formula. Vegan
- 15 intermixable shades

**Honey Blonde** 

**Medium Blonde** 

**Dark Blonde** 

**Medium Brown** 

Light Brown Hazel

**Anthracite** 