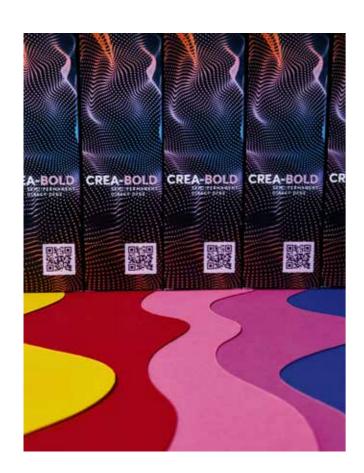

## **CREA-BOLD**

#### Bold colour results for all clients that can never get enough colours!

- Assortment of 8 intermixable direct dyes that provide radiant and shiny results (100ml tubes)
- Boosted by shine-enhancing ingredients
- For semi-permanent results up to 15 washes (8 washes for Pastel lavender)
- With extra vibrant dyestuffs

#### **BOLD Results**

- Ready to use formula
- The paler the hair, the brighter and truer to the tone the shade will be

#### **PASTEL Results**

- Mix with CARE & STYLE Color Treatment for softer results and enhanced care effect
- The paler the colour result, the shorter the longevity will be

**Canary Yellow** 

**Bright Red** 

**True Pink** 

**Fuchsia Pink** 

Indigo Blue

**Turquoise Blue** 

**Teal Green** 

**Pastel Lavender** 