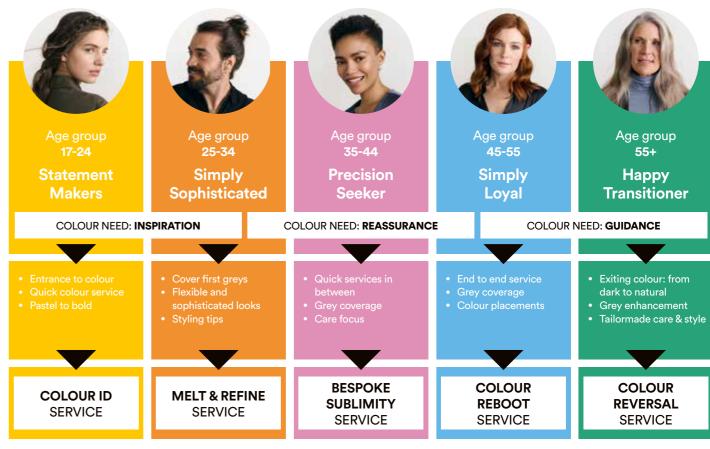

## AND TO STEP UP YOUR COLOUR SERVICES

Easy clientele matrix to better target the needs of your clients with a bespoke offer.

- Analyse your clientele and check out your unexploited potential behind each target group. i.e. do you have services in your portfolio targeting a younger clientele 17-24 y.o.?
- Offer your clients new services to increase your ticket price. i.e. Did you know that Rainbow colours can also be done with soft pastels?
- Gain new clients through innovative services i.e. the Color Reversal for customers aged 55+, who either want to transition to, or are already grey.