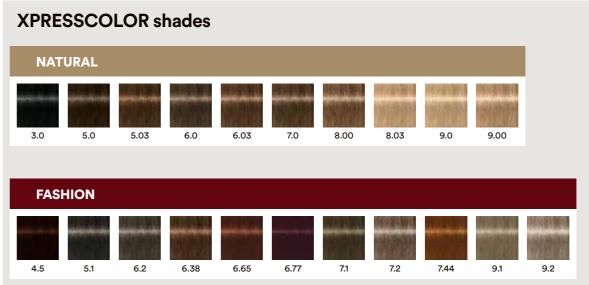

#### **XPRESSCOLOR**

Up to 21 shades Complete assortment of natural & fashion shades with grey coverage

3 times faster colour processing

Stunning colour results with perfect white coverage in half the service time!