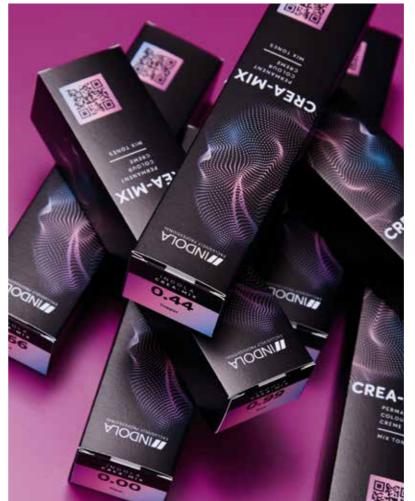

#### **CREA-MIX**

To achieve tailormade permanent or demi-permanent colour results (6 shades)

- Assortment of 5 mix tones providing vibrant results and 1 clear tone
- With shine enhancing apricot kernel oil
- · Oxidative formulas without ammonia
- Up to 70% white hair coverage
- All shades are intermixable

## **PCC ASSORTMENT**

0.44

• 0.66

0.22

THE FULL ASSORTEMENT HERE!

Similar shade in XPRESSCOLOR assortment