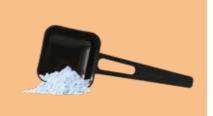

#### SCOOP

Scoop to be used together with the Indola colour lighteners Size: 125 mm