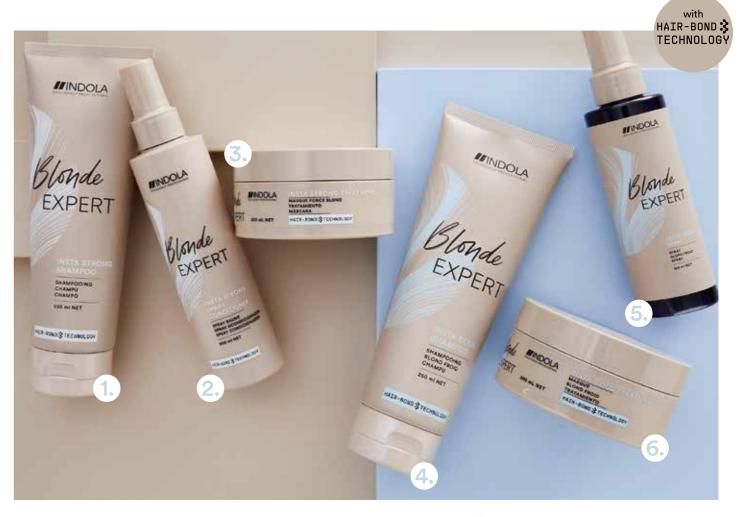

#### #InstaStrong

Ensures the most brilliant blonde looks with outstanding hair quality & high shine, thanks to deeply repairing formulas that reconstruct the hair bonds after lightening & lifting and seal the hair surface.

#### 1 INSTA STRONG Shampoo

- Rich shampoo with enhanced Bonding Technology
- 250 ml

#### 2. INSTA STRONG Spray Conditioner

- Weightless conditioning spray with enhanced Bonding Technology
- 200 ml

#### **3. INSTA STRONG Treatment**

- Intense treatment with enhanced Bonding Technology
- 200 ml

#### #InstaCool

Maintain and refresh cool tone directions and banish unwanted brassy or golden tones while strengthening the hair from within.

#### 4. INSTA COOL Shampoo

- Powerful pigmented purple shampoo with enhanced Bonding Technology
- 250 ml

#### 5. INSTA COOL Spray

- Lightweight spray with neutralizing pigments
- 150 ml

#### 6. INSTA COOL Treatment

- Pigmented treatment with enhanced Bonding Technology
- 200 ml