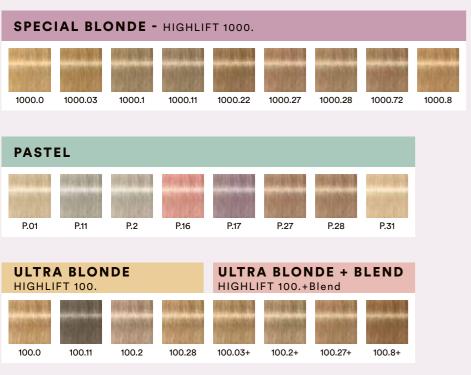

## 3. An irresistible choice of up to 25 shades

- SMART assortment to cater for ALL blonde needs
- A range of Highlifts to lift & tone in 1 step on different bases and different levels of white hair
- A range of Pastels to tone pre-lightened or natural blonde hair