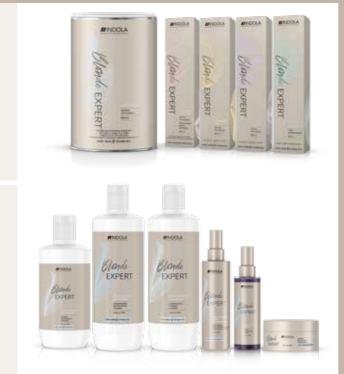

CARE SOLUTION**

### Colour

#### The Bond Bodyguard

The integrated active components of Hair-Bond Technology, deeply penetrate the hair fibre, forming a protective layer around the natural bonds to shield them from breakage during lifting or lightning, whilst maintaining strength and elasticity.

### Care

#### The Bond Builder

The triple-charged ions featured in our BLONDE EXPERT care products\* build and reconstruct new bonds by forming a 3-dimensional network inside the hair fibre. These newly created bonds ensure a stronger, more resilient inner structure resulting in more healthylooking hair.

### Care

#### **The Bond Maintainer**

Our care regime maintains and strengthens the hair structure at home, in-between salon visits, extending the beauty of blonde hair.

## **IN-SALON**



# **AT HOME CARE**



# **BLONDE EXPERT COLOUR ASSORTMENT**

### LIGHTENING

#### LIGHTENER

- 30g/450g
- High-performing lightener for maximum performance and protection

#### ULTRA COOL BOOSTER

- 60ml
- Additive for additional neutralising performance on challenging bases



#### SPECIAL BLONDE HIGHLIFT 1000. 60ml

٠

.

•

- HIGHLIFT 100. • 60ml
- 4 shades
- 9 shades Lifts and tones natural
- bases in one application Intermixable with
- Pastel shades Up to 5 lift levels

#### ULTRA BLONDE +BLEND HIGHLIFT 100. +BLEND

- 60ml
- 4 shades
- Optimal combination of lifting and up to 80% white hair blending in one step

# · Lifts and provides our

LIFTING

- strongest tonal direction or neutralisation in one easy step
- Up to 4 lift levels

ULTRA BLONDE

#### ULTRA LIFT BOOSTER

- 60ml
- ·