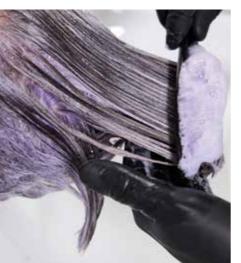

# APPLICATION

- Apply to dry and unwashed hair
- Begin at the nape area, apply
- the mixture from roots-to-tipsTake fine sections ensuring
- a sufficient amount of product is used to saturate the hair
- Process for up to 45 minutes without additional heat
- Rinse thoroughly until water runs clear