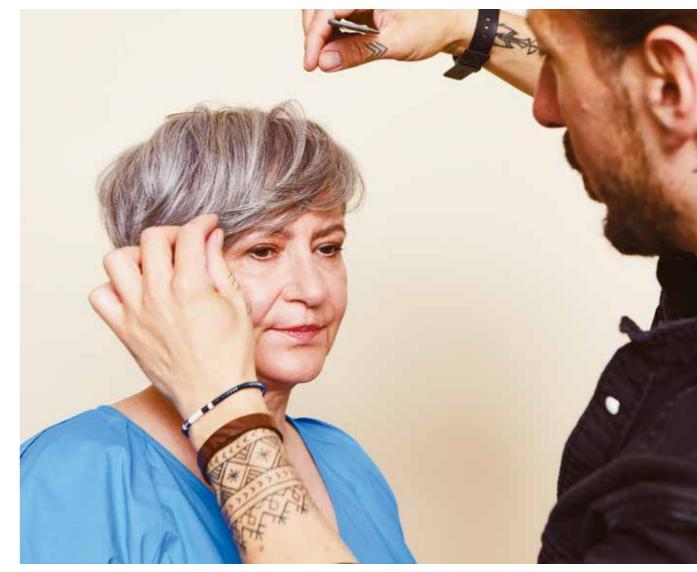

# COLOUR CARE SERVICE

Did you know? Our BLONDE EXPERT Insta Cool range is also suitable for white or grey hair – it's not just limited to blondes! The violet pigments can also neutralise any hints of yellow in greys and silvers too.