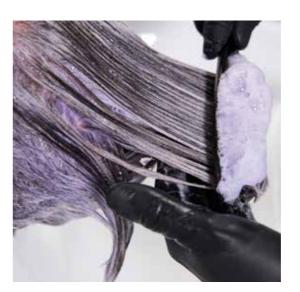

# APPLICATION

- Start at the nape area and create a 1cm wide section
- Apply BLONDE EXPERT Pastel P.2 mixed with COLOR TRANSFORMER (1:1) on roots and apply BLONDE EXPERT Pastel P.16 on lengths and ends
- Take a new section, the same size as before, and divide it into 3 equal parts. Apply BLONDE EXPERT Pastel P.2 mixed with COLOR TRANSFORMER (1:1) on roots and apply a different BLONDE EXPERT Pastel shade on the lengths and ends of each sub-section (shades used for the look: P.16, P.17, P.28)
- Using the same technique, work your way through the remaining hair
- Develop for up to 30 mins
- Rinse thoroughly until water runs clear

# APPLICATION

- Use a balayage technique, work your way through all mid-lengths and ends, alternating the two different mixtures
- Apply PCC 6.0 + 6.18 (1:1) with COLOR TRANSFORMER (1:1) on the roots.
  Process for 30 mins
- Rinse out thoroughly, shampoo with BLONDE EXPERT Care Insta Strong Shampoo
- Towel dry the hair and apply CC2
- Apply BLONDE EXPERT Pastel P.16 + P.31 (1:1) with COLOR TRANSFORMER (1:1), develop for 20-30 mins