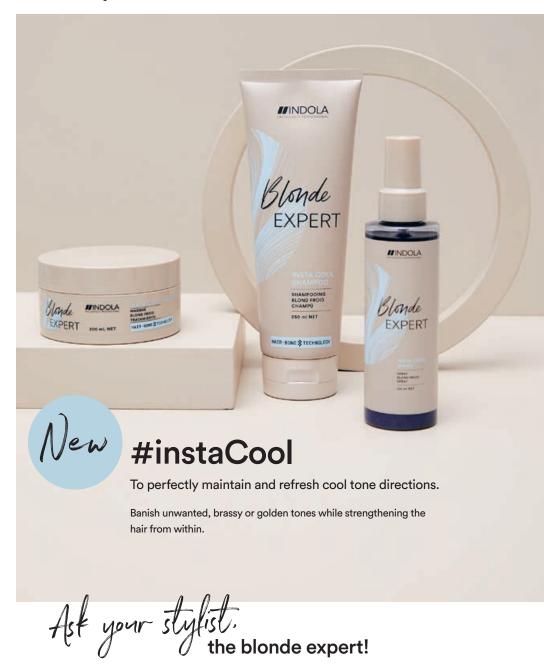

And last, but never least, check out our new Blonde Expert Care with Hair-Bond technology, to effortlessly keep your blonde looking salon fabulous for longer.

### BLONDE EXPERT CARE INSTA STRONG SPRAY CONDITIONER

Weightless conditioning spray with enhanced Bonding Technology.

BLONDE EXPERT CARE INSTA COOL TREATMENT

Pigmented treatment with enhanced Bonding Technology.

### Try the new Blonde Expert Care Superior Care for All Blonde Needs