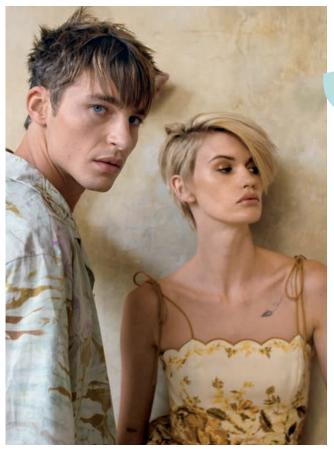

Then see how warm honey tones can take a muted vanilla blonde to the next level, in an asymmetric short cut.

And, for the summer man, we have a new way to a sun-lightened effect, with freehand brushstrokes.

### INDOLA TEXTURE FIBERMOLD

For medium control, flexible texture and beautiful shine.

This season we re foring

The Subtle

Edge

The Colour

Brushed over freehand placement on the front part for a subtle, sun-kissed look.

The Cut

Tailored edges with a heavy front.

The Texture

Broken texture for a rough and cool look.

The Fashion

This retro inspired urban summer style combines a floral shirt with light musselin short and a white T-shirt.