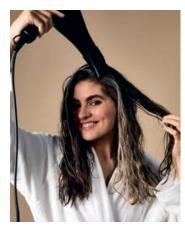

**Step 4**Blow-dry the hair as desired.

**Step 5**To finish the look use a small amount of GLAMOROUS OIL.