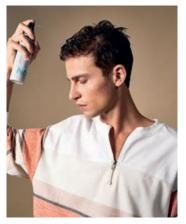

### Get the look

Step 1
Apply ACT NOW! SETTING SPRAY.

**Step 2**Blow-dry the hair in random directions.

**Step 4**Take a small amount of ACT NOW!
MATTE WAX.

Step 5
Rub it in your hands and work it into the hair.