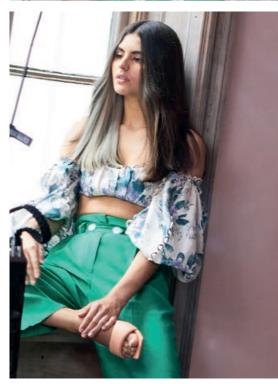

### **Statement**

The Colour

Medium brown hair with a strong blonde off-center colour placement refined with a pastel toning technique.

The Cut

Perfectly trimmed to one length.

The Texture

Silky and maximal shiny hair with a partial broken texture.

The Fashion

High-waist pants combined with a light shoulderfree floral top - the perfect retro inspired outfit for a summer day in the city.