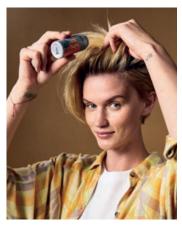

### Get the look

**Step 1**Evenly apply VOLUME & BLOW-DRY
SPRAY on washed hair.

**Step 2**Blow-dry the hair using a medium size round brush for the longer front part.

**Step 3**Apply VOLUMIZING POWDER on the roots of the front part for a super root lift.

Step 4
Use a bit of FIBERMOLD ...

**Step 5**...and distribute it over the hair to create a sleek look.