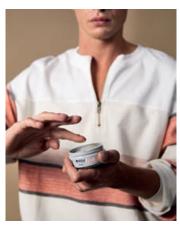

### Get the look

Step 1
Apply ACT NOW! SETTING SPRAY.

**Step 2**Blow-dry the hair in random directions.

**Step 4**Take a small amount of ACT NOW!
MATTE WAX.

Step 5
Rub it in your hands and work it into the hair.