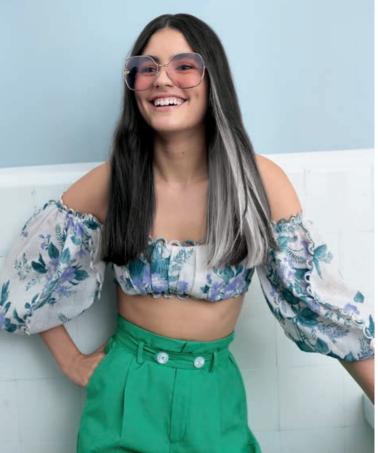

# Summer

This season we re foring

The Blonde

### **Statement**

The Colour

Medium brown hair with a strong blonde off-center colour placement refined with a pastel toning technique.

The Cut

Perfectly trimmed to one length.

The Texture

Silky and maximal shiny hair with a partial broken texture.

The Fashion

High-waist pants combined with a light shoulderfree floral top - the perfect retro inspired outfit for a summer day in the city.