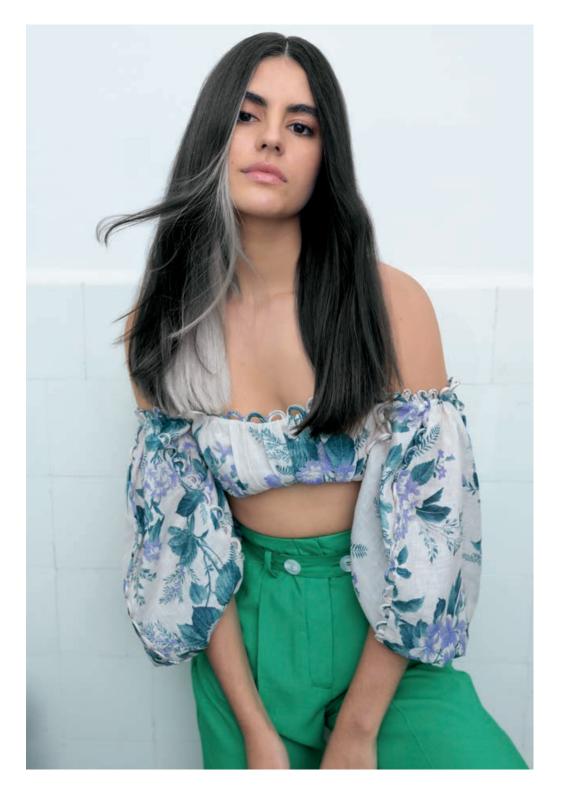

### **Statement**

The Colour

Medium brown hair with a strong blonde off-center colour placement refined with a pastel toning technique.

The Cut

Perfectly trimmed to one length.

The Texture

Silky and maximal shiny hair with a partial broken texture.

The Fashion

High-waist pants combined with a light shoulderfree floral top - the perfect retro inspired outfit for a summer day in the city.