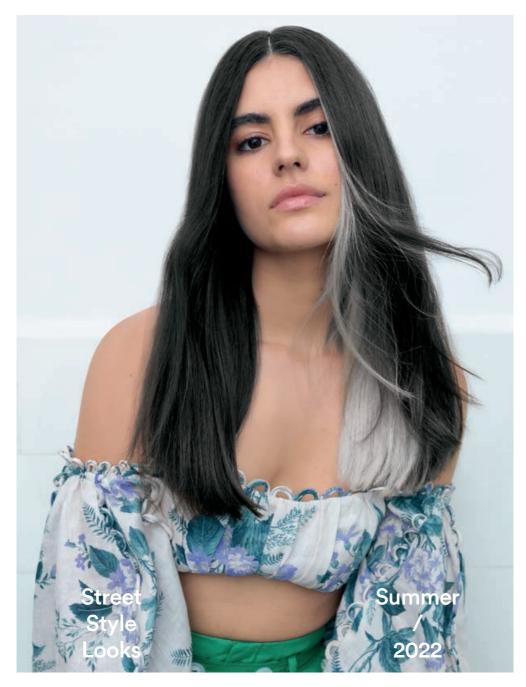

# Summer

This season we re foring

The Blonde

### **Statement**

The Colour

Medium brown hair with a strong blonde off-center colour placement refined with a pastel toning technique.

The Cut

Perfectly trimmed to one length.

The Texture

Silky and maximal shiny hair with a partial broken texture.

The Fashion

High-waist pants combined with a light shoulderfree floral top - the perfect retro inspired outfit for a summer day in the city.