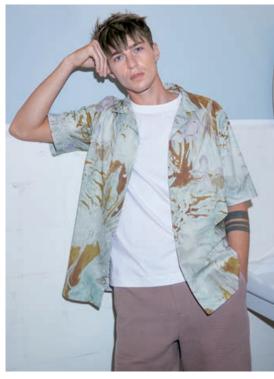

### INDOLA TEXTURE FIBERMOLD

For medium control, flexible texture and beautiful shine.

This season we re foring

The Subtle

Edge

The Colour

Brushed over freehand placement on the front part for a subtle, sun-kissed look.

The Cut

Tailored edges with a heavy front.

The Texture

Broken texture for a rough and cool look.

The Fashion

This retro inspired urban summer style combines a floral shirt with light musselin short and a white T-shirt.