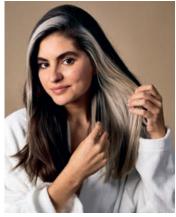

### **Statement**

The Colour

Medium brown hair with a strong blonde off-center colour placement refined with a pastel toning technique.

The Cut

Perfectly trimmed to one length.

The Texture

Silky and maximal shiny hair with a partial broken texture.

The Fashion

High-waist pants combined with a light shoulderfree floral top - the perfect retro inspired outfit for a summer day in the city.