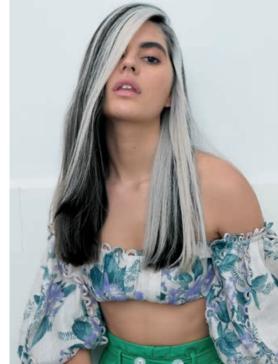

### **Statement**

The Colour

Medium brown hair with a strong blonde off-center colour placement refined with a pastel toning technique.

The Cut

Perfectly trimmed to one length.

The Texture

Silky and maximal shiny hair with a partial broken texture.

The Fashion

High-waist pants combined with a light shoulderfree floral top - the perfect retro inspired outfit for a summer day in the city.