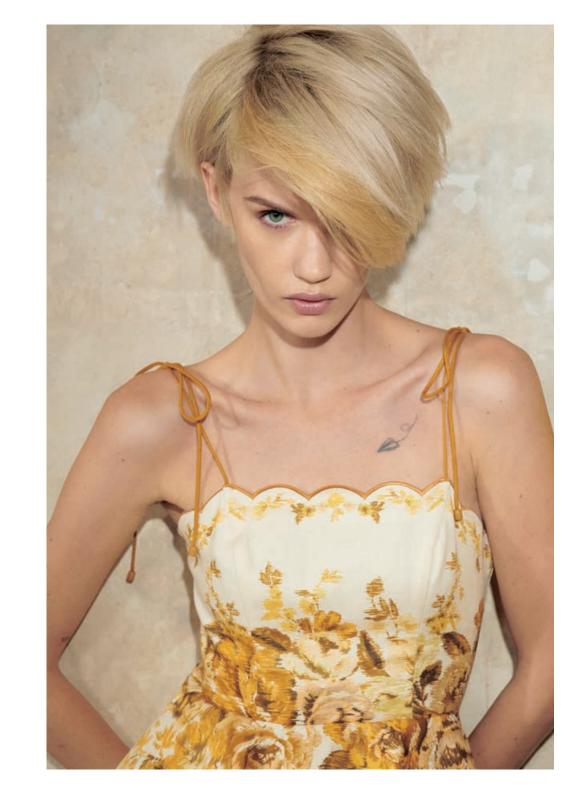

# This season we re foring The Short Honey Splash

The Colour

Very light vanilla blonde with a placement of warm honey at the front.

The Cut

Tailored asymetric short haircut with a long and heavy front.

The Texture

A mix of polished and lightweight texture with more volume to the front.

The Fashion

It's all about the details - a slightly flared floral top with an asymmetric denim skirt make an effortlessly cool summer outfit.