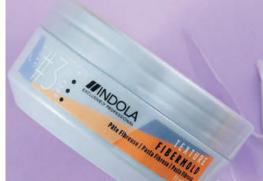

### INDOLA TEXTURE FIBERMOLD

For medium control, flexible texture and beautiful shine.

This season we re foring

The Subtle

Edge

The Colour

Brushed over freehand placement on the front part for a subtle, sun-kissed look.