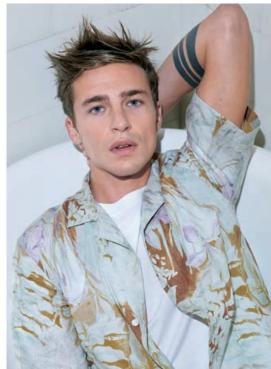

### INDOLA TEXTURE FIBERMOLD

For medium control, flexible texture and beautiful shine.

This season we re foring

The Subtle

Edge

The Colour

Brushed over freehand placement on the front part for a subtle, sun-kissed look.

The Cut

Tailored edges with a heavy front.

The Texture

Broken texture for a rough and cool look.

The Fashion

This retro inspired urban summer style combines a floral shirt with light musselin short and a white T-shirt.