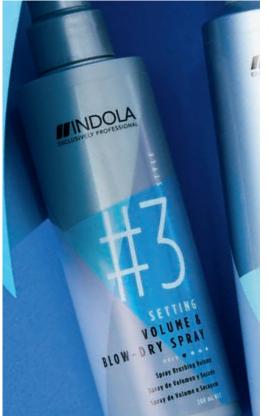

### INDOLA SETTING VOLUME & BLOW-DRY SPRAY

Accelerates blow-drying and protects against blow-dry damage. Keeps the hair smooth with a light hold.