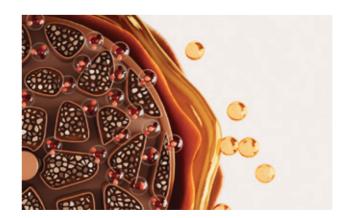

**Zero compromise with** 

The formulation with the Phytolipid-Technology, contains

a blend of natural micronised oils and optimised pigment

mixes for an equal pigment penetration from root to ends.

a trusted technology

Micronised oils increase diffusion efficacy to actively push pigments into the hair for an equal pigment penetration.

The pigment mixes penetrate the cortex more effectively for advanced performance.

The precious blend of natural micronised oils with omega 9 seals the cuticle for optimal care performance and long-lasting intense colour results.