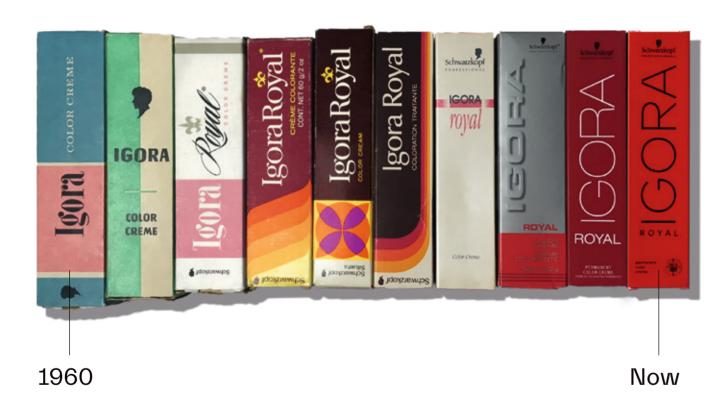

Together. A passion for hair.

### **IGORA ROYAL**

Has been trusted by colourists for over 60 years.



Available in over 120 countries we are always striving to provide you the colourist with an impactful portfolio to support your business and your craft.

Our priority, at Schwarzkopf Professional, is **delivering products** with 100% performance.



3

Introducing **IGORA ZERO AMM**, a new range with the known reliability of **IGORA**.





**IGORA ZERO AMM** is a permanent colouration free from ammonia and ammonia odour for a pleasant experience and natural-looking colour results.

**IGORA ZERO AMM** is formulated with Phytolipid Technology, vegan ingredients and wrapped in sustainable packaging.

ZERO AMMONIA. ZERO COMPROMISE.

## **Zero ammonia for** a maximised colour result

ZERO AMM

\*Vs Essensity

ZERO AMM

The new IGORA ZERO AMM:

- · 100% Ammonia-free.
- · Natural-looking true-