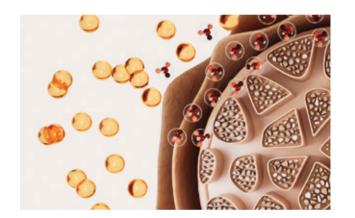

Micronised oils increase diffusion efficacy to actively push pigments into the hair for an equal pigment penetration.

The pigment mixes penetrate the cortex more effectively for advanced performance.

The precious blend of natural micronised oils with omega 9 seals the cuticle for optimal care performance and long-lasting intense colour results.