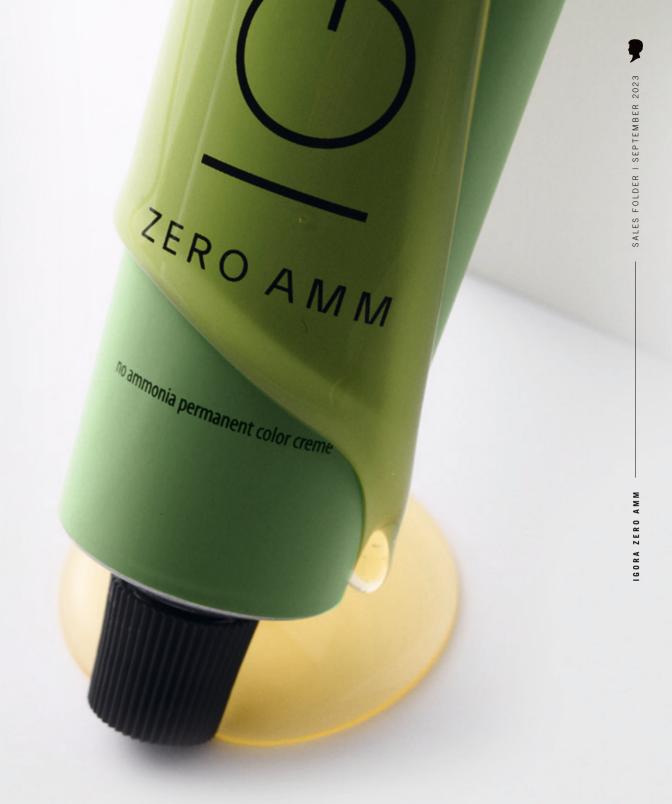

Our priority, at Schwarzkopf Professional, is **delivering products** with 100% performance.

3

Introducing **IGORA ZERO AMM**, a new range with the known reliability of **IGORA**.

**IGORA ZERO AMM** is a permanent colouration free from ammonia and ammonia odour for a pleasant experience and natural-looking colour results.

**IGORA ZERO AMM** is formulated with Phytolipid Technology, vegan ingredients and wrapped in sustainable packaging.

ZERO AMMONIA. ZERO COMPROMISE.

## **Zero ammonia for** a maximised colour result

ZERO AMM

\*Vs Essensity

ZERO AMM

The new IGORA ZERO AMM:

- · 100% Ammonia-free.
- · Natural-looking true-to-tone results.
- · Up to 100% white coverage.
- · Improved colour direction, coverage & neutralisation.\*
- · Up to 3 levels of lift (10-series) & Improved highlift colour performance.\*
- Replaces Essensity from the Schwarzkopf Professional Portfolio.