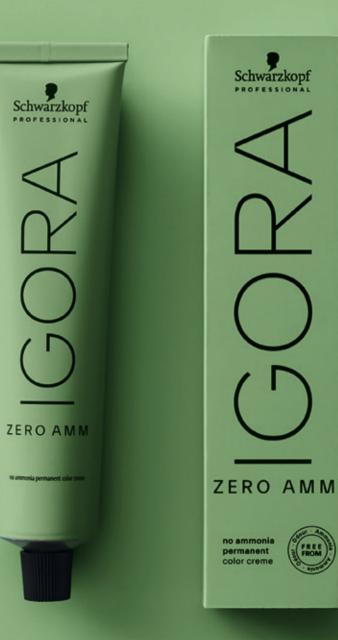

Our priority, at Schwarzkopf Professional, is **delivering products** with 100% performance.

3

Introducing **IGORA ZERO AMM**, a new range with the known reliability of **IGORA**.

**IGORA ZERO AMM** is a permanent colouration free from ammonia and ammonia odour for a pleasant experience and natural-looking colour results.

**IGORA ZERO AMM** is formulated with Phytolipid Technology, vegan ingredients and wrapped in sustainable packaging.

ZERO AMMONIA. ZERO COMPROMISE.

## **Zero ammonia for** a maximised colour result

ZERO AMM

\*Vs Essensity

ZERO AMM

The new IGORA ZERO AMM:

- · 100% Ammonia-free.
- · Natural-looking true-to-tone results.
- · Up to 100% white coverage.
- · Improved colour direction, coverage & neutralisation.\*
- · Up to 3 levels of lift (10-series) & Improved highlift colour performance.\*
- Replaces Essensity from the Schwarzkopf Professional Portfolio.