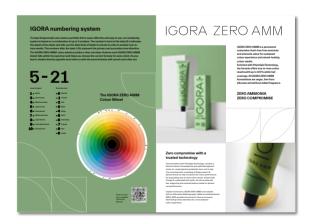

**Zero compromise with** 

The formulation with the Phytolipid-Technology, contains

a blend of natural micronised oils and optimised pigment

mixes for an equal pigment penetration from root to ends.

a trusted technology

Micronised oils increase diffusion efficacy to actively push pigments into the hair for an equal pigment penetration.

The pigment mixes penetrate the cortex more effectively for advanced performance.

The precious blend of natural micronised oils with omega 9 seals the cuticle for optimal care performance and long-lasting intense colour results.

# ZERO AMMONIA ZERO COMPROMISE