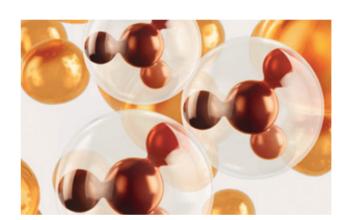

Micronised oils increase diffusion efficacy to actively push pigments into the hair for an equal pigment penetration.

The pigment mixes penetrate the cortex more effectively for advanced performance.

The precious blend of natural micronised oils with omega 9 seals the cuticle for optimal care performance and long-lasting intense colour results.