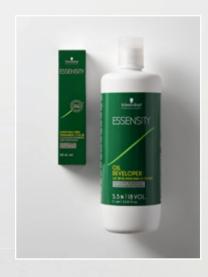

Our priority, at Schwarzkopf Professional, is **delivering products** with 100% performance.

3

Introducing **IGORA ZERO AMM**, a new range with the known reliability of **IGORA**.

**IGORA ZERO AMM** is a permanent colouration free from ammonia and ammonia odour for a pleasant experience and natural-looking colour results.

**IGORA ZERO AMM** is formulated with Phytolipid Technology, vegan ingredients and wrapped in sustainable packaging.

ZERO AMMONIA. ZERO COMPROMISE.

# Optimised and convenient portfolio

The assortment has been formulated to be easily used with the IGORA ROYAL Oil Developers.

No extra Developer needed, saving your business the cost of holding additional stock.