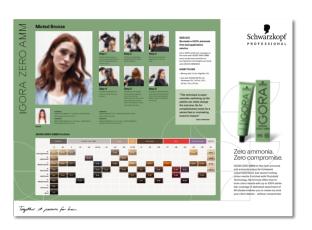

and IGORA VIBRANCE you can now offer your

Discover Muted Bronze, this season's trending

look, a modern twist of copper and golden tones.

clients a brand new ammonia and odour free

colour experience.

ammonia free colour services

#### Get to know the full IGORA ZERO AMM assortment

|                          | Naturals |      | Cendré / Ash / Matt |      |      | Beige Gol |      | Golds | Chocolates |        | Reds |      |      | Fashion & Cover |      | Highlifts |      |      |       |
|--------------------------|----------|------|---------------------|------|------|-----------|------|-------|------------|--------|------|------|------|-----------------|------|-----------|------|------|-------|
|                          | -0       | -00  | -1                  | -13  | -19  | -21/-23   | -31  | -42   | -46        | -5/-55 | -6   | -67  | -68  | -77             | -88  | -99       | -50  | -60  | 10-   |
| 9-<br>Extra light blonde | 9–0      | 9–00 | 9–1                 |      |      |           |      | 9-42  |            | 9–55   |      |      |      |                 |      |           | 9–50 |      | 10-0  |
| 8-<br>Light blonde       | 8-0      |      |                     |      | 8–19 |           |      |       | 8-46       |        |      |      |      |                 |      |           |      |      | 10-14 |
| 7-<br>Medium blonde      | 7–0      | 7–00 | 7–1                 |      |      | 7-21      |      | 7–42  |            | 7–55   |      | 7–67 |      | 7-77            |      |           | 7–50 | 7–60 | 10–19 |
| 6-<br>Dark blonde        | 6-0      |      |                     |      |      | 6–23      | 6–31 |       | 6-46       |        | 6–6  |      | 6–68 |                 | 6–88 | 6–99      |      |      | 10-2  |
| 5-<br>Light brown        | 5–0      | 5–00 | 5–1                 |      |      | 5–21      |      |       |            | 5–5    |      | 5–67 |      |                 | 5–88 |           |      | 5-60 |       |
| 4-<br>Medium brown       | 4-0      |      |                     | 4–13 |      |           |      |       |            |        | 4–6  |      | 4-68 |                 |      | 4-99      |      |      |       |
| 3-<br>Dark brown         | 3–0      |      |                     |      |      |           |      |       |            |        |      |      |      |                 |      |           |      |      |       |
| 1-<br>Black              | 1-0      |      |                     |      |      |           |      |       |            |        |      |      |      |                 |      |           |      |      |       |