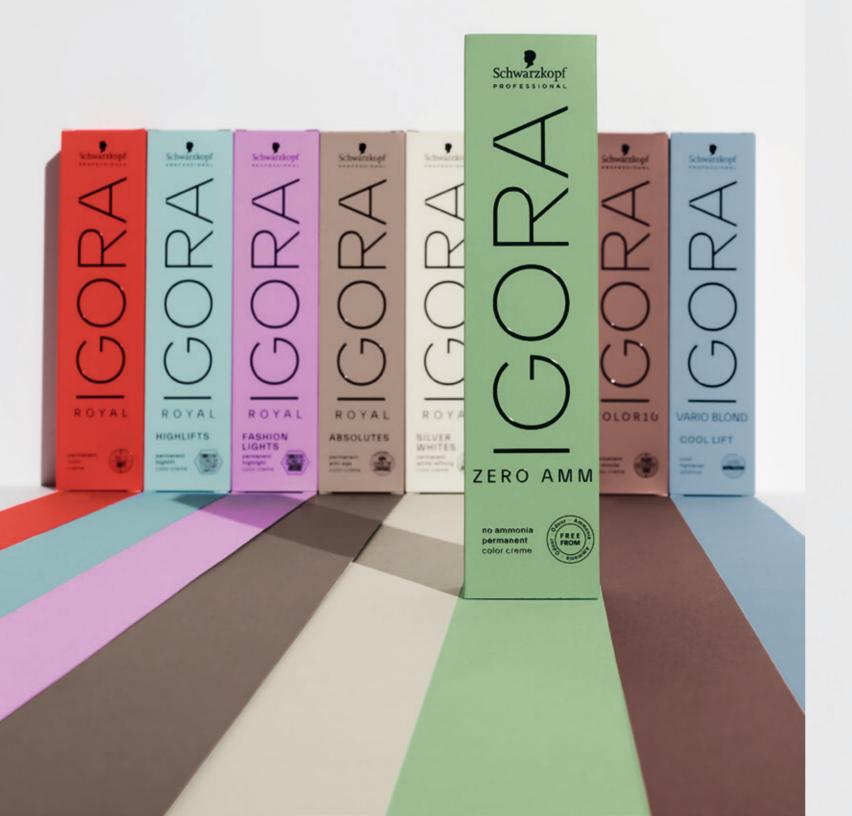

#### Discover all the other colour possibilities IGORA offers to your business

#### **NEW IGORA ZERO AMM**

46 permanent shades with Phytolipid Technology and plant-based oils for up to 100% white hair coverage and up to 3 levels of lift.

Find out more