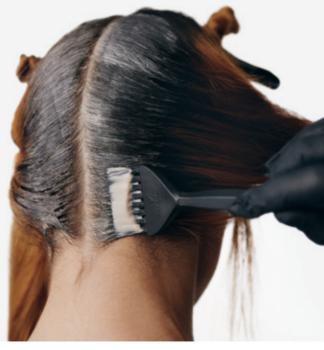

**Zero compromise with** 

The formulation with the Phytolipid-Technology, contains

a blend of natural micronised oils and optimised pigment

mixes for an equal pigment penetration from root to ends.

a trusted technology

Micronised oils increase diffusion efficacy to actively push pigments into the hair for an equal pigment penetration.

The pigment mixes penetrate the cortex more effectively for advanced performance.

The precious blend of natural micronised oils with omega 9 seals the cuticle for optimal care performance and long-lasting intense colour results.