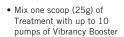

- Mix one scoop (25g) of Treatment with up to 10 pumps of Fortify Booster
- · Apply in sections to mid-lengths and ends.
- Leave to process for 5-10 minutes. Rinse thoroughly.