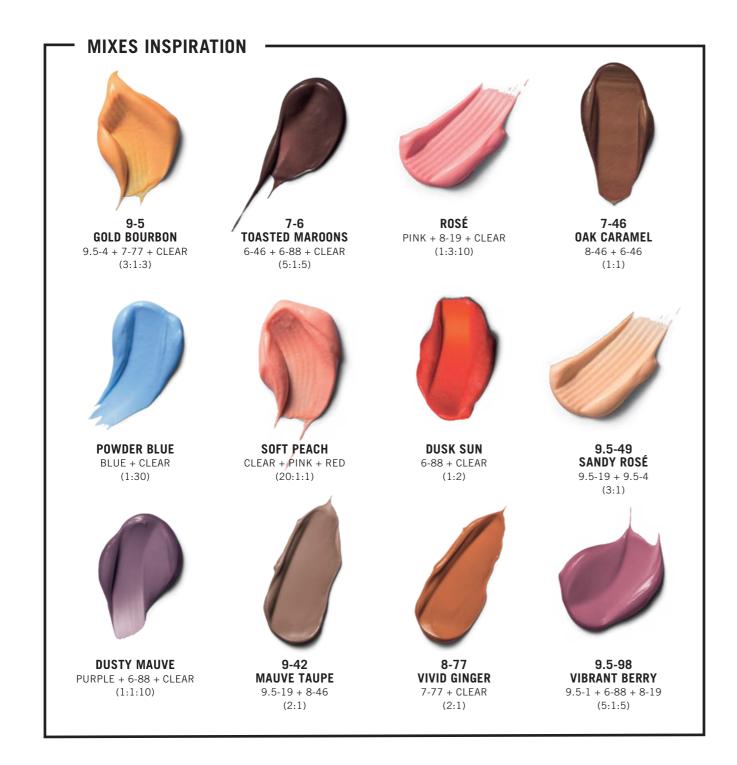

# 100% CUSTOMISABLE

All **CHROMA ID** shades are intermixable, offering very broad tonal directions, from pastel to intense, from commercial to bold. Colourists can use their creativity and their expertise to create tailor-made colours for each individual client in their salon.

### BONDING COLOR MASKS

|       | 9.5-1 | 9.5-19 | 9.5-4 | 9-12 | 8-19 | 8-46 | 7-77 | 6-46 | 6-88 |
|-------|-------|--------|-------|------|------|------|------|------|------|
| ABOVE | •••   | •••    | •••   |      |      |      |      |      |      |
|       |       | ••     | ••    | •••  |      |      |      |      |      |
| 9     | •     | •      | •     | •••  | •••  | •••  |      |      |      |
| 8     |       |        |       | •    | ••   | •••  | •••  |      |      |
| 7     |       |        |       |      | •    | •    | ••   | •••  | •••  |
| 6     |       |        |       |      |      |      | •    | ••   |      |
| 5     |       |        |       |      |      |      |      | •    | •    |
| 4     |       |        |       |      |      |      |      |      |      |
| 3     |       |        |       |      |      |      |      |      |      |
| 1     |       |        |       |      |      |      |      |      |      |