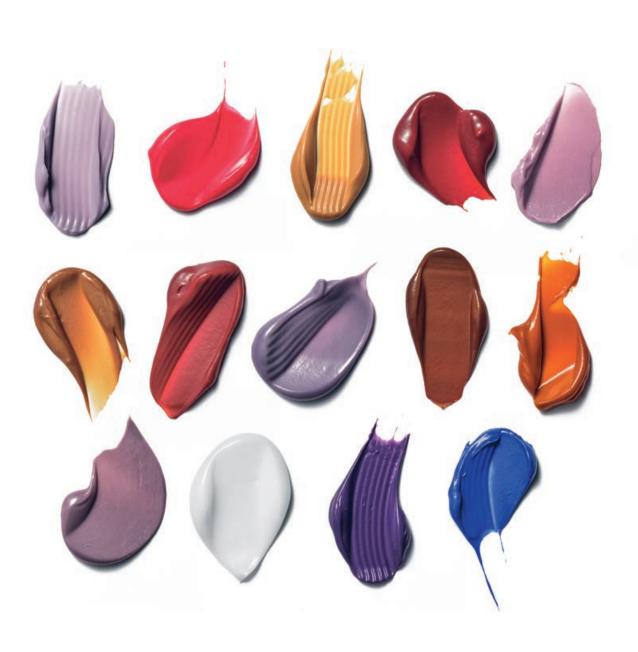

# 100% CUSTOMISABLE

All **CHROMA ID** shades are intermixable, offering very broad tonal directions, from pastel to intense, from commercial to bold. Colourists can use their creativity and their expertise to create tailor-made colours for each individual client in their salon.

### 2 100% CUSTOMISABLE

The assortment has been designed to answer 3 key commercial services:
Express Color Refresh,
Express Color Neutralisation and Express Color Play.
As all Chroma ID bonding masks are intermixable, they offer infinite mixing opportunities and full versatility in the salon.