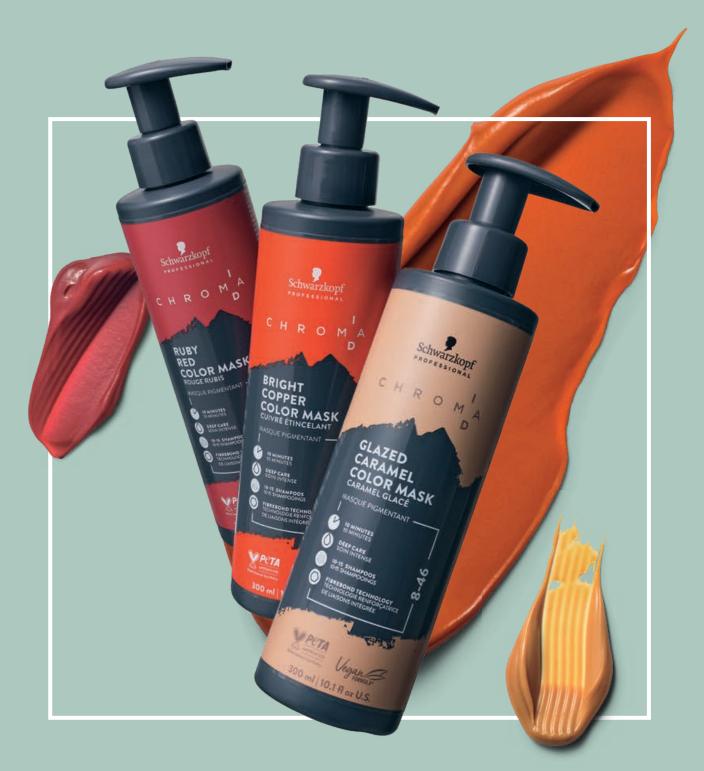

# EXPRESS BONDING COLOR MASKS

Discover **CHROMA ID**, Schwarzkopf Professionals first low commitment mix & tone colour system for maximum colour intensity and zero damage.

## EXPRESS COLOUR & CARE

The treatment based colour allows for simple, quick and perfectly even colour distribution while the integrated Fibrebond Technology deeply conditions the hair from within. Achieve a full colour service in just 10 minutes, with deep care for all hair textures.

## 3 LOW COMMITMENT

The semi-permanent shades last 10 to 15 washes and all shades can be applied directly: no pre-mixing necessary! – for minimum time investment and maximum efficiency.

## VEGAN FORMULA

A vegan and silicon-free formula, without compromising on the colour result.