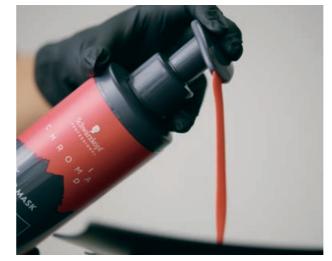

# THE TECHNOLOGY

**CHROMA ID** semi-permanent masks offers endless colour opportunities without damaging the hair. The highly pigmented, soft and creamy formula is easy to use, to mix and to apply, providing an extra vibrancy boost and deep nourishment.

#### **HOW TO USE**

Use purely or intermix the selected Bonding Color Masks. Apply colour evenly on prewashed and towel dried hair. Let it develop for 10 minutes (5 minutes for a more subtle result, up to 20 minutes for a more intense colour result).