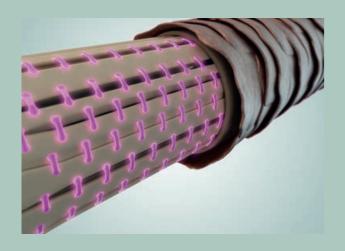

### FIBREBOND TECHNOLOGY

The integrated Fibrebond
Technology provides intense care
by enforcing structural bonds and
repairing damaged hair, leaving the
hair smooth and conditioned.