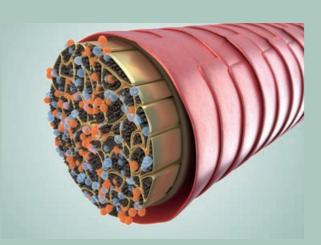

# THE TECHNOLOGY

**CHROMA ID** semi-permanent masks offers endless colour opportunities without damaging the hair. The highly pigmented, soft and creamy formula is easy to use, to mix and to apply, providing an extra vibrancy boost and deep nourishment.

### FIBREBOND TECHNOLOGY

The integrated Fibrebond
Technology provides intense care
by enforcing structural bonds and
repairing damaged hair, leaving the
hair smooth and conditioned.

### LOW SALT TECHNOLOGY

The low salt technology maximises the pigments available to the hair, to improve penetration and coverage, and enhance colour result.

### CONDITIONING FORMULA

An intensively caring bonding mask enriched with Panthenol to provide in depth care and seal the outer cuticle, for healthy-looking hair with incredible shine.