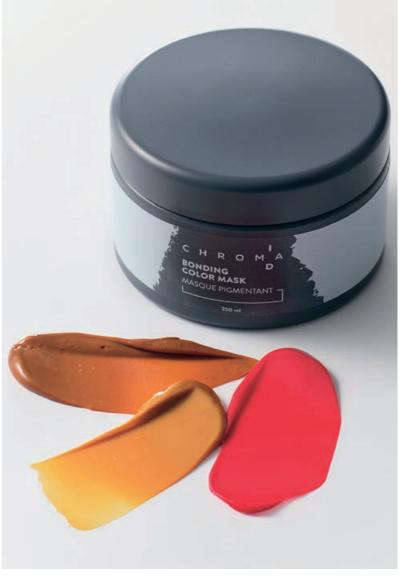

# EXPRESS BONDING COLOR MASKS

Discover **CHROMA ID**, Schwarzkopf Professionals first low commitment mix & tone colour system for maximum colour intensity and zero damage.

## EXPRESS COLOUR & CARE

The treatment based colour allows for simple, quick and perfectly even colour distribution while the integrated Fibrebond Technology deeply conditions the hair from within. Achieve a full colour service in just 10 minutes, with deep care for all hair textures.

# THE TECHNOLOGY

**CHROMA ID** semi-permanent masks offers endless colour opportunities without damaging the hair. The highly pigmented, soft and creamy formula is easy to use, to mix and to apply, providing an extra vibrancy boost and deep nourishment.