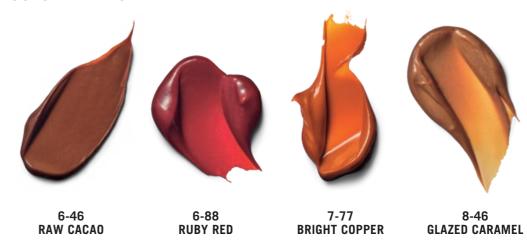

### BONDING COLOR MASKS

|       | 9.5-1 | 9.5-19 | 9.5-4 | 9-12 | 8-19 | 8-46 | 7-77 | 6-46 | 6-88 |
|-------|-------|--------|-------|------|------|------|------|------|------|
| ABOVE | •••   | •••    | •••   |      |      |      |      |      |      |
|       |       | ••     | ••    | •••  |      |      |      |      |      |
| 9     | •     | •      | •     | •••  | •••  | •••  |      |      |      |
| 8     |       |        |       | •    | ••   | •••  | •••  |      |      |
| 7     |       |        |       |      | •    | •    | ••   | •••  | •••  |
| 6     |       |        |       |      |      |      | •    | ••   |      |
| 5     |       |        |       |      |      |      |      | •    | •    |
| 4     |       |        |       |      |      |      |      |      |      |
| 3     |       |        |       |      |      |      |      |      |      |
| 1     |       |        |       |      |      |      |      |      |      |