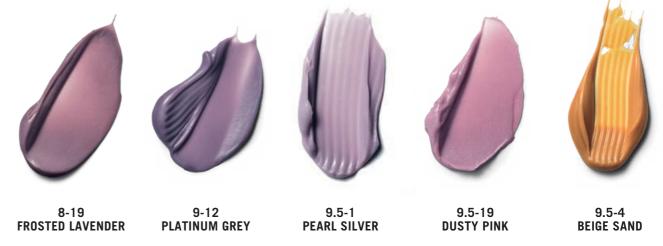

### BONDING COLOR MASKS

|       | 9.5-1 | 9.5-19 | 9.5-4 | 9-12 | 8-19 | 8-46 | 7-77 | 6-46 | 6-88 |
|-------|-------|--------|-------|------|------|------|------|------|------|
| ABOVE | •••   | •••    | •••   |      |      |      |      |      |      |
|       |       | ••     | ••    | •••  |      |      |      |      |      |
| 9     | •     | •      | •     | •••  | •••  | •••  |      |      |      |
| 8     |       |        |       | •    | ••   | •••  | •••  |      |      |
| 7     |       |        |       |      | •    | •    | ••   | •••  | •••  |
| 6     |       |        |       |      |      |      | •    | ••   |      |
| 5     |       |        |       |      |      |      |      | •    | •    |
| 4     |       |        |       |      |      |      |      |      |      |
| 3     |       |        |       |      |      |      |      |      |      |
| 1     |       |        |       |      |      |      |      |      |      |