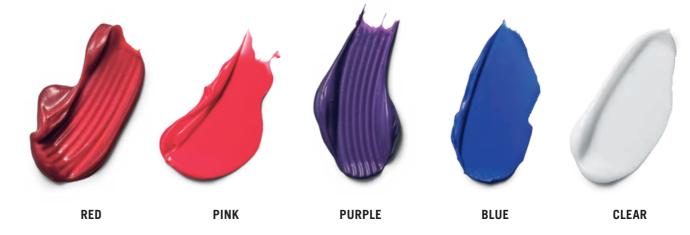

### INTENSE BONDING COLOR MASKS

|       | RED | PINK | PURPLE | BLUE |  |
|-------|-----|------|--------|------|--|
| ABOVE | ••• | •••  | •••    | •••  |  |
| ABC   | ••  | ••   | ••     | •••  |  |
| 9     | •   |      | •      | •    |  |
| 8     |     |      |        |      |  |
| 7     |     |      |        |      |  |
| 6     |     |      |        |      |  |
| 5     |     |      |        |      |  |
| 4     |     |      |        |      |  |
| 3     |     |      |        |      |  |
| 1     |     |      |        |      |  |
|       |     |      |        |      |  |

Colour Results: • Subtle • • Ideal • • • Intense