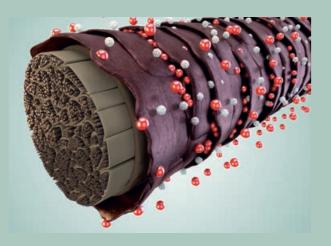

# THE TECHNOLOGY

**CHROMA ID** semi-permanent masks offers endless colour opportunities without damaging the hair. The highly pigmented, soft and creamy formula is easy to use, to mix and to apply, providing an extra vibrancy boost and deep nourishment.

### FIBREBOND TECHNOLOGY

The integrated Fibrebond
Technology provides intense care
by enforcing structural bonds and
repairing damaged hair, leaving the
hair smooth and conditioned.

### LOW SALT TECHNOLOGY

The low salt technology maximises the pigments available to the hair, to improve penetration and coverage, and enhance colour result.

### CONDITIONING FORMULA

An intensively caring bonding mask enriched with Panthenol to provide in depth care and seal the outer cuticle, for healthy-looking hair with incredible shine.