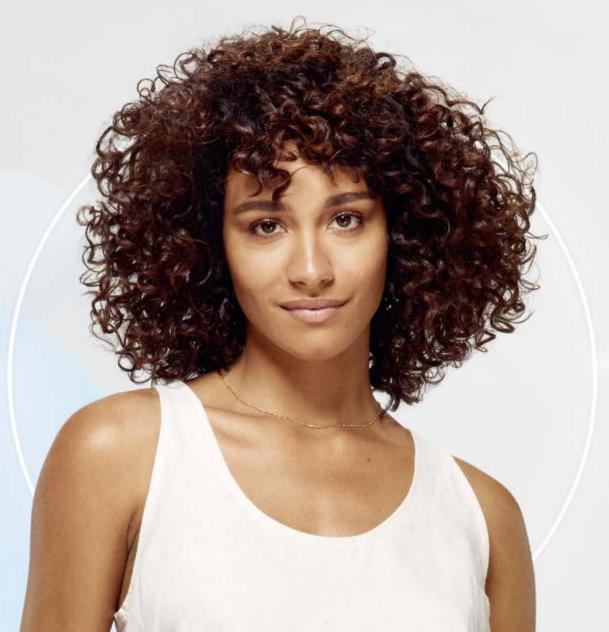

## CURL BOUNCE

A rich hydrating cream to define wavy and curly hair.

### **DIAGNOSIS:**

Hair is dry, curly, wavy and normal to slightly porous.

### WHAT IT DOES:

- Creates curl definition in wet and dry hair.
- The formula helps to retain the optimal moisture level for a lightweight hair feeling.
- Re-activate waves and curls.
- Provides bounce and suppleness.
- Up to 48 hours of definition and moisturised hair feel.
- Blow dry heat protection.

### HOW IT WORKS:

This caring gel gently envelops the hair and reactivates curls while moisturising Glycerol improves the condition of the hair. Cell Equalizer action smoothens the surface.

### APPLICATION:

Work into towel-dried or dry hair and style. Leave in.