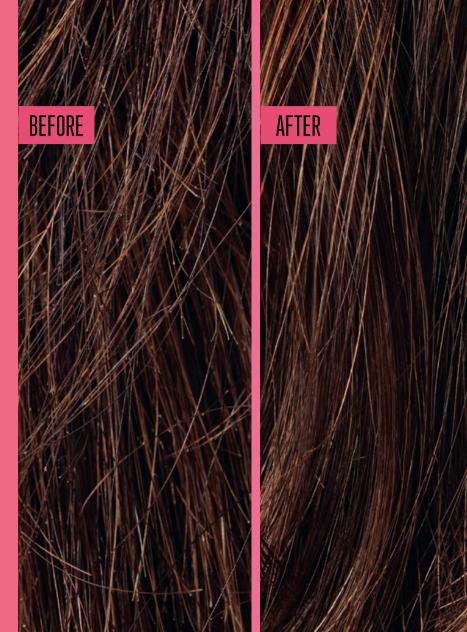

# IN ONLY TWO STEPS, INSTANTLY REPAIR HAIR DAMAGE EQUIVALENT TO<sup>1</sup> :

# **1x** LIGHTENING

# **2x** BALAYAGE SERVICES**20,000x** COMBING STROKES<sup>2</sup>

<sup>1</sup> All results were tested separately.
<sup>2</sup> Two-product combination, including R-Two Sealer