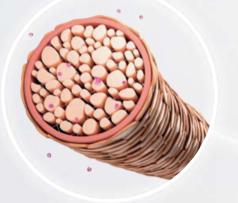

# **NEW VEGAN CARE COMPLEX**

Vegan Care Complex is an innovation at the heart of every Bonacure product. This technology fully replenishes damaged hair cells from the cuticle right through to the cortex with hair identical agents. Its unique action fills gaps in the hair's surface to create a sealed healthy surface for immaculate hair quality that's closer than ever to natural perfection. Simultaneously, within each strand, the technology acts to rebuild the structure of the hair with hair identical amino-acids chains. The result is reborn hair with renewed strength, superb elasticity and healthy shine.

## **CELL EQUALIZER** TECHNOLOGY

Outer Action: Cuticle Alignment & Sealing

Virgin hair is protected by an outer layer of hair called Proteo-Lipids (a combination of proteins and fatty acids). When hair is damaged it loses this protective layer, the more damage the more of these Proteo-Lipid chains are lost. Cell Equalizer Technology restores these chains for a cuticle that is closer to natural perfection. **VEGAN KERATIN** 

Vegan Keratin is the vegetable alternative to the classical non-vegan hydrolysed Keratin.

Inner Action: Cortex Strength & Elasticity

The Vegan Keratin works with an identical Keratin sequences of 9 amino acids to restore the hair structure rather than just fill gaps and are proven to restore inner strength and natural elasticity. These vegetable proteins not only provide a natural solution in the formula, but one that has identical properties to the architecture of proteins in human hair. All benefits are proven by biophysical measurements.