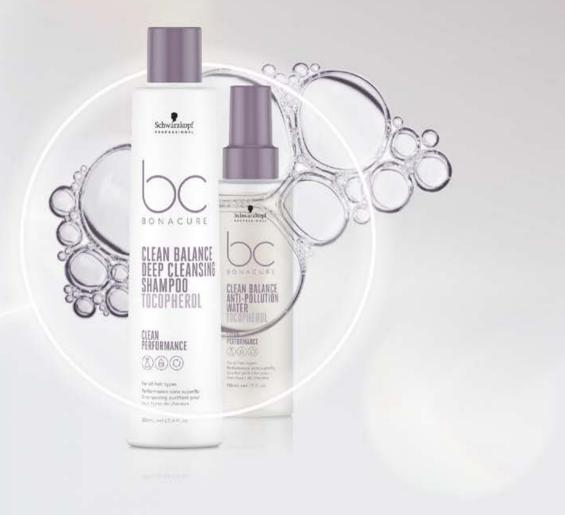

### **CLEAN BALANCE** Tocopherol

Tocopherol is also known as Vitamin E. In Haircare products it is known to help protect from environmental influences and free radicals.

Bonacure Clean Balance formulated with Tocopherol removes product build-up and helps to protect from pollution build-up.

## **CLEAN BALANCE** TOCOPHEROL

# FORMULATED FOR: **ALL HAIR TYPES**

All over the world every type of hair is exposed to environmental influences, every day. Bonacure Clean Balance with Tocopherol is formulated to remove product build up on the hair and protect it from free radicals and pollution build up. A great way to remove environmental pollutants and create a fresh-hair feeling for up to 24 hours.

### SHAMPOO

For all hair types.