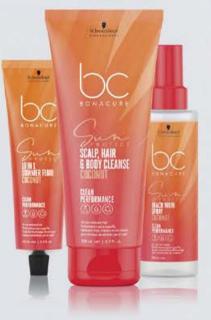

# SUN PROTECT Coconut

# FORMULATED FOR: **SUN-STRESSED HAIR**

Clean Beauty, clean conscience – now also in summer with Bonacure Sun Protect Clean Performance. Protection is key when we enjoy all the time we have in the sun, on the beach or in the pool. The combination of intense exposure to sun and sea or pool water can compromise the hair's quality leading to dull, dehydrated tresses that get hard to manage or lead to colour fade.

New Bonacure Sun Protect introduces a full new range of fun, sensorial and multi-benefit everyday helpers designed to protect and nourish the hair in a quick and easy routine. The before and after sun products protect, cleanse and treat the hair, providing a protection shield & preventing discolouration, removing sea salt and impurities, while revitalising and beautifying sun stressed hair. Keep your hair manageable and smooth and extend your summer look.

### 3-IN-1 SCALP, HAIR 8 BODY CLEANSE

Refreshing after sun scalp, hair & body cleanser.

### **2-IN-1 TREATMENT**

Nourishing & replenishing 2-in-1 treatment and conditioner to deeply repair summer stressed hair and damage.

### 10-IN-1 SUMMER FLUID

Multi-benefit 10-in-1 weightless fluid for beautiful summer hair. Product comes in a convenient & trendy Alu-tube that can be dropped into your handbag so that the product can be used on the go to give your hair length and ends the extra care that it needs during summer.

### **BEACH WAVE SPRAY**

Extend your summer look beyond the beach & reveal your beachy, sea-kissed hair style all summer long with this weightless texture mist.