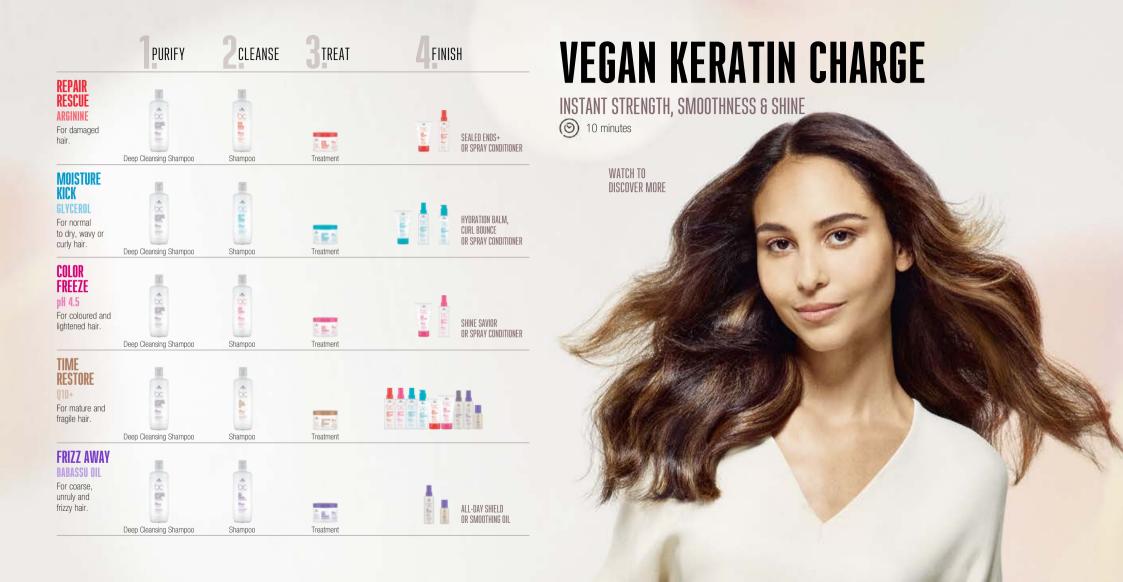

### **REPAIR RESCUE** Arginine

L-arginine is a proteinogenic æ-amino acid and can be found in hair as an essential building block. The main function of L-arginine is to be used to build proteins.

Bonacure Repair Rescue formulated with Arginine instantly reverses 3 years of damage in just one application.

### MOISTURE KICK Glycerol

Glycerol is also known as Glycerin. Glycerol is found in all natural fats and fatty oils - e.g. vegetable oils - chemically bound as fatty acid esters (triglycerides) and play a central role as an intermediate in various metabolic processes. Because of its water-binding properties, glycerol is contained in cosmetics as a moisturiser.

### **COLOR FREEZE** pH 4.5

A balanced pH level of the skin is of utmost importance to retain a healthy condition.

As important as it is to treat the skin with the suitable pH balancing products, research has found that the longevity of hair colour can especially benefit from products that balance the hair to optimal pH 4.5.

In skin care Q10 is known as THE anti-ageing cure to work against visible signs of ageing. But not only skin can benefit from this highly effective coenzyme. Q10 exists in every cell in the body and is essential for the vitalisation of cells. It stimulates the hair bulb to reactivate production of the 2 Keratins that decrease over time and therefore restores the optimal structure of future hair growth.

Bonacure Time Restore formulated with Q10 helps to protect the hair against visible signs of ageing\* and instantly provides soft and shiny hair.

\*Use Time Restore Shampoo and Conditioner in combination and repeated use.

### **FRIZZ AWAY** BABASSU OIL

Babassu Oil is rich in antioxidants, mainly Vitamin E and phytosterols, and fatty acids. It has high moisture-retaining capacity, as well as anti-inflammatory and antibacterial properties.

## **REPAIR RESCUE** Arginine

## MOISTURE KICK Glycerol

## **VOLUME BOOST** CREATINE

## **TIME RESTORE** Q10+

## FRIZZ AWAY BABASSU OIL