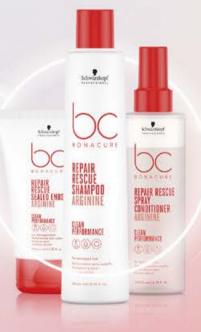

### **REPAIR RESCUE** Arginine

L-arginine is a proteinogenic æ-amino acid and can be found in hair as an essential building block. The main function of L-arginine is to be used to build proteins.

Bonacure Repair Rescue formulated with Arginine instantly reverses 3 years of damage in just one application.

## **REPAIR RESCUE** Arginine

# FORMULATED FOR: **DAMAGED HAIR**

When hair is damaged, it shows it by losing its bounce, its healthy-looking appearance and its shine. And it's no good just covering over the cracks. With Bonacure Repair Rescue we are able to reverse 3 years of damage in just one application and create up to 100% stronger hair. The potent formulas with Arginine nourish, restructure and repair hair from the inside out. The inner structure is fully replenished for renewed elasticity and the cuticle ideally resurfaced for a remarkable healthy looking and soft silky feeling.

## BENEFITS

- Instantly reverse 3 years of hair damage in just one application
- Up to 95% less hair breakage\*
- Up to 85% improved combability\*\*
- Up to 100% stronger hair\*\*\*
- Seals up to 90% of split ends with Sealed Ends+

## SHAMPOO

A caring shampoo for damaged hair that guarantees a long-lasting conditioning effect.

## CONDITIONER

Intensive creamy conditioner for damaged hair.

### **SPRAY CONDITIONER**

A leave-in conditioner with instant repairing action for damaged hair.