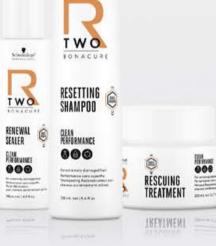

# TWO STEPS TO RAPID RESET

DOUBLE BONDING TECHNOLOGY

INSTANT TRANSFORMATIVE Repair for extremely Damaged hair

### FORMULATED FOR: **OVER-PROCESSED**, **EXTREMELY DAMAGED HAIR**

 $\Theta$ 

**CLEAN FORMULA** 

**BIODEGRADABLE** 

Bonacure R-TWO, powered by the new transformative Double Bonding Technology, is a range of vegan and free-from hair products that repair the hair instantly in just TWO guick steps, giving you ultimate confidence in your in-salon service offering and haircare routines.

Restore, Reset, Rescue and Renew with R-TWO.