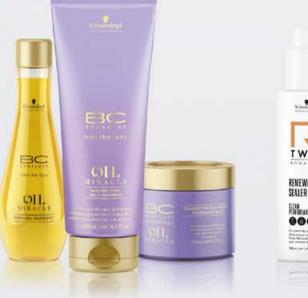

# OIL MIRACLE

# FORMULATED FOR: **DULL HAIR**

When we were looking for extraordinary shine and manageability in a formula that delivered flawless nourishment and indulgent softness without weighing down hair, we turned to precious oil blends. With Bonacure Oil Miracle we are setting high performance standards in the Oil segment with weightless formulas and a real targeted care approach for fine and thick hair.

### OIL-IN SHAMPOO

A nourishing shampoo for medium to thick, coarse hair.

An intense nourishing treatment for medium to thick, frizzy hair.

### FINISHING TREATMENT - BARBARY FIG

A rich finishing oil suitable for thick, dry, rough and damaged hair.

### FINISHING TREATMENT - ARGAN OIL

A rich finishing oil for dull hair.