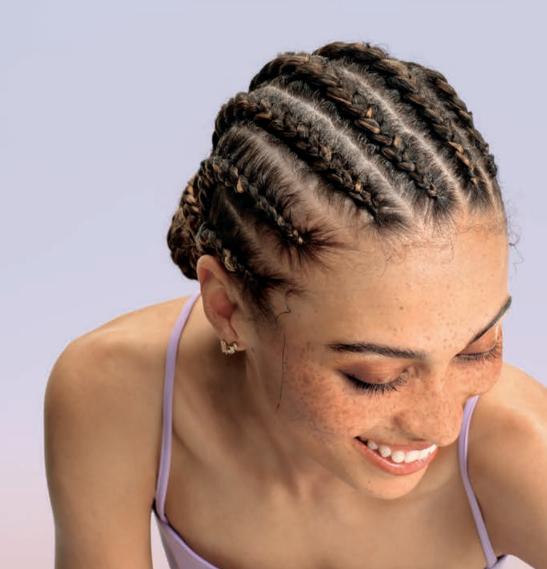

# SUN PROTECT Coconut

# FORMULATED FOR: **SUN-STRESSED HAIR**

Clean Beauty, clean conscience – now also in summer with Bonacure Sun Protect Clean Performance. Protection is key when we enjoy all the time we have in the sun, on the beach or in the pool. The combination of intense exposure to sun and sea or pool water can compromise the hair's quality leading to dull, dehydrated tresses that get hard to manage or lead to colour fade.

New Bonacure Sun Protect introduces a full new range of fun, sensorial and multi-benefit everyday helpers designed to protect and nourish the hair in a quick and easy routine. The before and after sun products protect, cleanse and treat the hair, providing a protection shield & preventing discolouration, removing sea salt and impurities, while revitalising and beautifying sun stressed hair. Keep your hair manageable and smooth and extend your summer look.