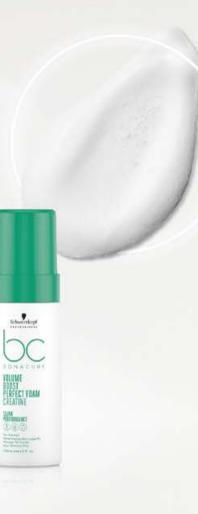

### **VOLUME BOOST** CREATINE

Creatine supports a wide range of functions, but is best known for improving physical performance and power.

Bonacure Volume Boost formulated with Creatine provides more volume with up to 48 hours of a fuller hair feel.

### BENEFITS

- Provides more volume for up to 48 hours of a fuller hair feel
- Improves volume of every strand
- Provides body, fullness and bounce
- Up to 92% boosted volume with the Perfect Foam

## PERFECT FOAM

Anti-static foam that increases body.

### WHAT IT DOES:

- The formula helps restore the hair structure while creating a fuller feeling.
- Improves combability.
- Adds body and stability to fine hair.
- Helps to prevent static.
- Adds healthy-looking shine.
- Up to 92% boosted volume.

### HOW IT WORKS:

Formula with Creatine and Panthenol stabilizes and strengthens the hair. Improving manageability and combability, as well as control and volume. Helps to protect your hair against blow dry damage. Easy to apply on roots and length.