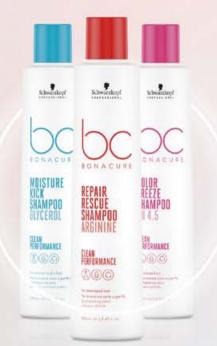

### **REPAIR RESCUE** Arginine

L-arginine is a proteinogenic æ-amino acid and can be found in hair as an essential building block. The main function of L-arginine is to be used to build proteins.

Bonacure Repair Rescue formulated with Arginine instantly reverses 3 years of damage in just one application.

### MOISTURE KICK Glycerol

Glycerol is also known as Glycerin. Glycerol is found in all natural fats and fatty oils - e.g. vegetable oils - chemically bound as fatty acid esters (triglycerides) and play a central role as an intermediate in various metabolic processes. Because of its water-binding properties, glycerol is contained in cosmetics as a moisturiser.

### **COLOR FREEZE** pH 4.5

A balanced pH level of the skin is of utmost importance to retain a healthy condition.

As important as it is to treat the skin with the suitable pH balancing products, research has found that the longevity of hair colour can especially benefit from products that balance the hair to optimal pH 4.5.