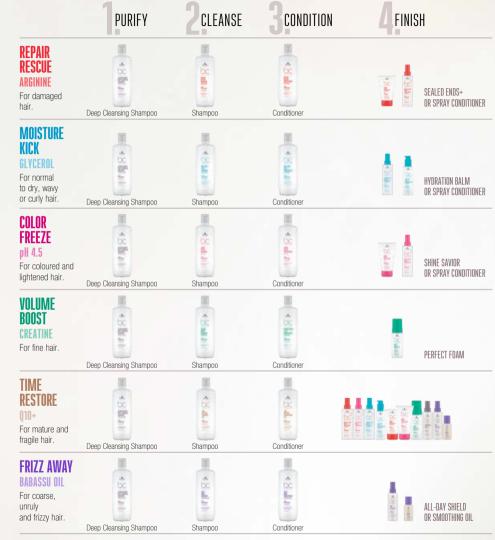

### **REPAIR RESCUE** Arginine

L-arginine is a proteinogenic æ-amino acid and can be found in hair as an essential building block. The main function of L-arginine is to be used to build proteins.

Bonacure Repair Rescue formulated with Arginine instantly reverses 3 years of damage in just one application.

### MOISTURE KICK Glycerol

Glycerol is also known as Glycerin. Glycerol is found in all natural fats and fatty oils - e.g. vegetable oils - chemically bound as fatty acid esters (triglycerides) and play a central role as an intermediate in various metabolic processes. Because of its water-binding properties, glycerol is contained in cosmetics as a moisturiser.

### **COLOR FREEZE** pH 4.5

A balanced pH level of the skin is of utmost importance to retain a healthy condition.

As important as it is to treat the skin with the suitable pH balancing products, research has found that the longevity of hair colour can especially benefit from products that balance the hair to optimal pH 4.5.

### **VOLUME BOOST** CREATINE

Creatine supports a wide range of functions, but is best known for improving physical performance and power.

Bonacure Volume Boost formulated with Creatine provides more volume with up to 48 hours of a fuller hair feel.

In skin care Q10 is known as THE anti-ageing cure to work against visible signs of ageing. But not only skin can benefit from this highly effective coenzyme. Q10 exists in every cell in the body and is essential for the vitalisation of cells. It stimulates the hair bulb to reactivate production of the 2 Keratins that decrease over time and therefore restores the optimal structure of future hair growth.

### **FRIZZ AWAY** BABASSU OIL

Babassu Oil is rich in antioxidants, mainly Vitamin E and phytosterols, and fatty acids. It has high moisture-retaining capacity, as well as anti-inflammatory and antibacterial properties.