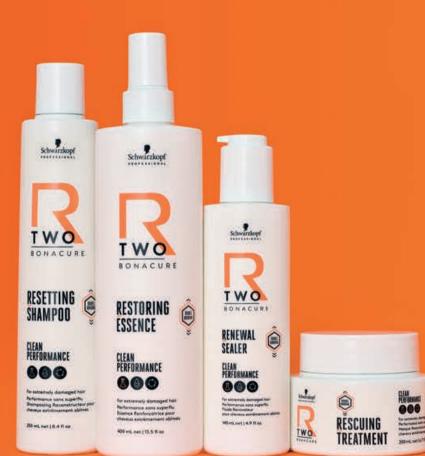

#### R-TWO

Instant transformative repair for extremely damaged hair

Clean Performance

Clean Performance

# TWO STEPS TO RAPID RESET

DOUBLE BONDING TECHNOLOGY

INSTANT TRANSFORMATIVE Repair for extremely Damaged hair

 $\Theta$ 

**CLEAN FORMULA** 

**BIODEGRADABLE** 

Bonacure R-TWO, powered by the new transformative Double Bonding Technology, is a range of vegan and free-from hair products that repair the hair instantly in just TWO guick steps, giving you ultimate confidence in your in-salon service offering and haircare routines.

Restore, Reset, Rescue and Renew with R-TWO.