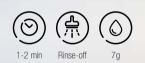

### APPI ICATION:

Apply to towel-dried hair and work in. Rinse thoroughly after 2 min.

Rinse-off