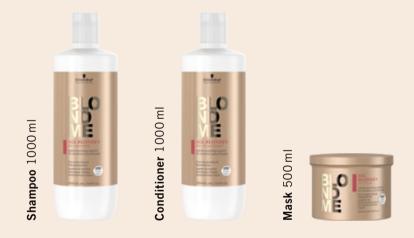

## STEP 03 Home Care - Bond Maintenance

ALL BLONDES Light Lightweight nourishing regimen for fine to normal blondes

ALL BLONDES **Rich** Intense nourishing regimen for normal to coarse blondes

COOL BLONDES **Neutralising Purple toning regimen** for all hair types

ALL BLONDES **Detox Purifying regimen** for all hair types

Golden Mask 450 r

BLONDE WONDERS Hair perfectors for all hair types

Spray Conditioner

**ask** 200 r

0

COOL BLONDES **Neutralising Purple toning regimen** for all hair types