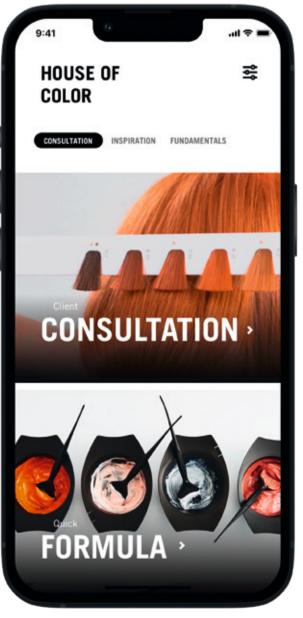

## Consultation Support

The House of Color App is your digital assistant for **on-the-go consultation**, now with the **new** integration of BLONDME