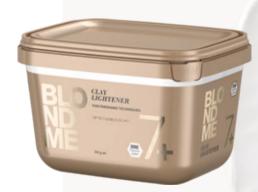

#### Clay Lightener

- Specially designed for creative freehand techniques like Balayage services
- Up to 7 levels of lift with minimised hair breakage
- No need for foils thanks to the Soft-to-Solid formula; the integrated Kaolin Clay transforms the texture from soft to solid once applied