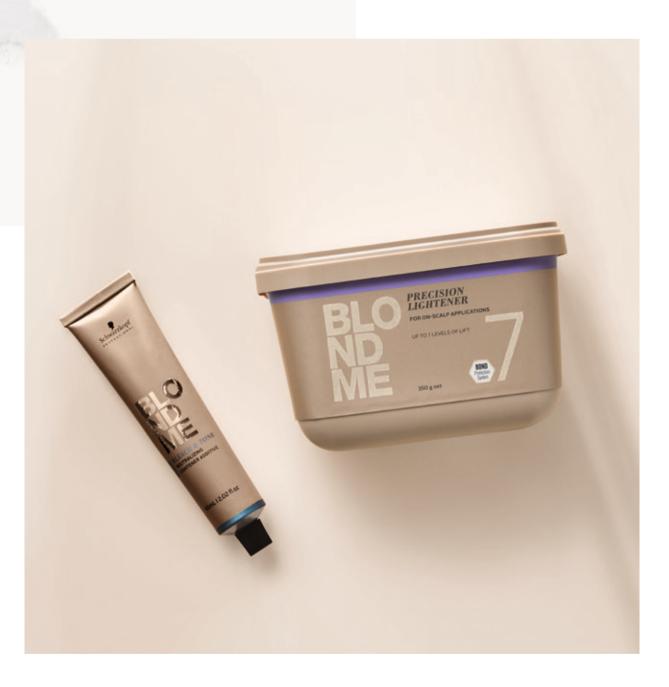

#### **Precision Lightener**

- · Swell-Control-Formula for minimised swelling
- Up to 7 levels of lift with minimised hair breakage
- Provides utmost precision for even the smallest regrowth applications
- Specially designed for precise on scalp services, creating smooth transitions, making banding a thing of the past!
- Suitable for precise re-growth application with foils

#### Clay Lightener

- Specially designed for creative freehand techniques like Balayage services
- Up to 7 levels of lift with minimised hair breakage
- No need for foils thanks to the Soft-to-Solid formula; the integrated Kaolin Clay transforms the texture from soft to solid once applied