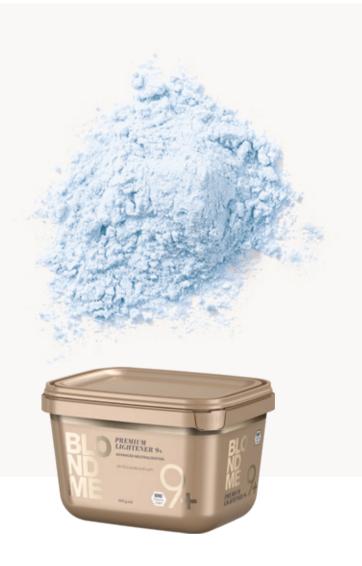

#### Premium Lightener 9+

- Unbeatable lift with minimum hair breakage
- Up to 9 levels of lift
- New formula with less swelling
- Anti-yellow agents to neutralise warm undertones
- Suitable for all hair bases & techniques

Learn more about our Premium Lightener 9+