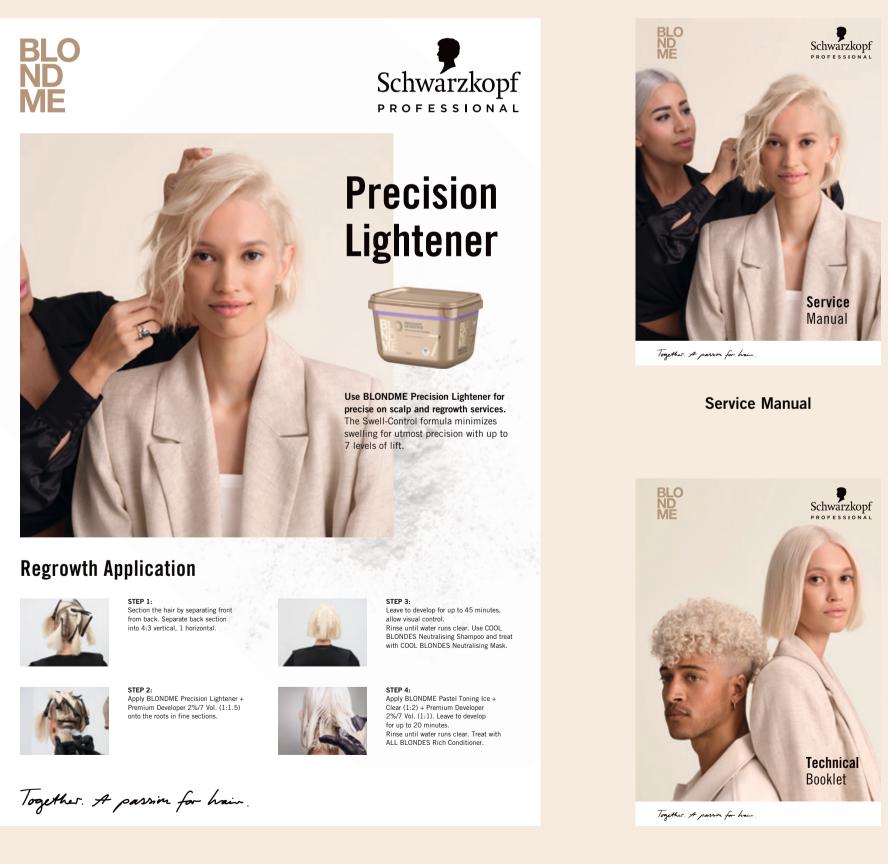

#### **Precision Lightener**

- · Swell-Control-Formula for minimised swelling
- Up to 7 levels of lift with minimised hair breakage
- Provides utmost precision for even the smallest regrowth applications
- Specially designed for precise on scalp services, creating smooth transitions, making banding a thing of the past!
- Suitable for precise re-growth application with foils

Discover more of the Precision Lightener