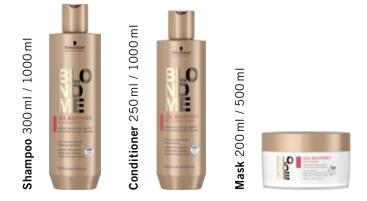

## Discover the new and improved products for ultimate blonde confidence

350 g net

8

#### BLONDME Colour Anti-Metal Bond Protection