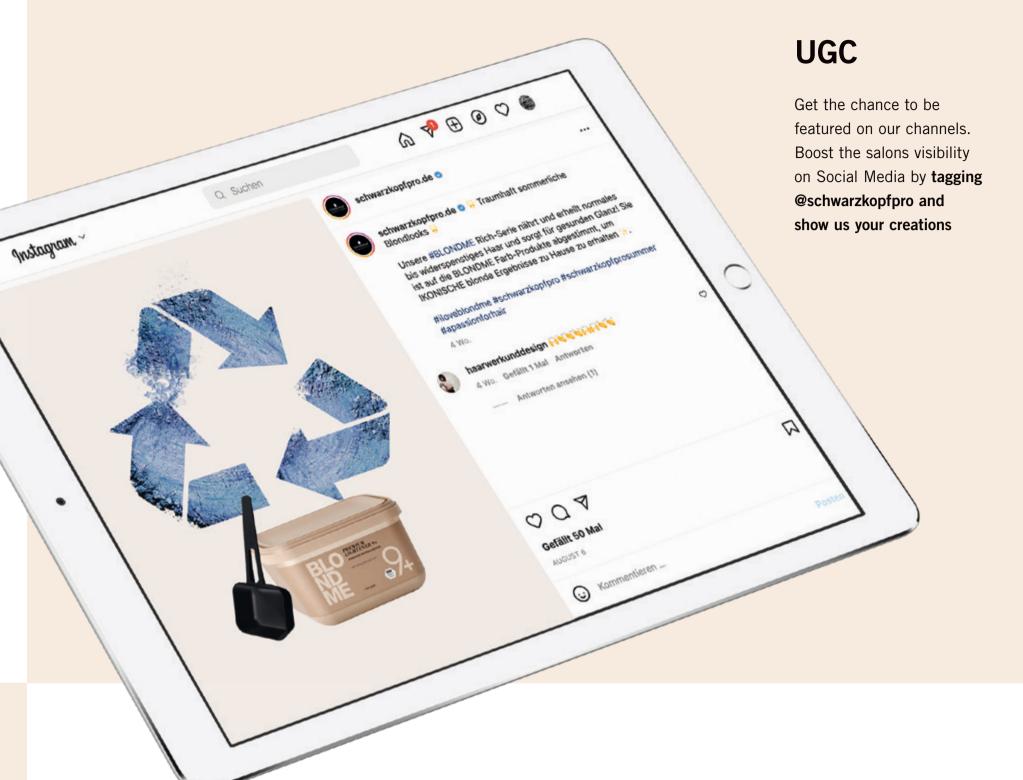

## We are committed to reducing our environmental footprint

Vegan colouration formulas, recycled and recyclable packaging

**New lightener packaging**, for safer and easier handling

**Reusable scoop** for reduced plastic waste

**Our colour tubes** now have 100% recycled aluminium and plastic, 93% recycled cardboard and are fully recyclable

Fully vegan colouration formulas

\* Free from animal derived ingredients.

To further reduce our environmental footprint, we've taken the measuring scoop out of our lighteners **saving up to 50 tons\* of plastic per year** 