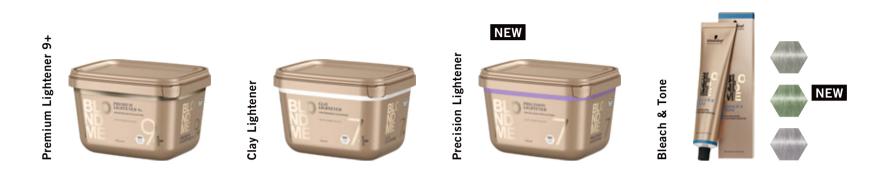

## Lightening

New and improved lighteners with upgraded **Anti-Metal Bond Protection Technology** and new recyclable packaging

#### Premium Lightener 9+

- Unbeatable lift with minimum hair breakage
- Up to 9 levels of lift
- New formula with less swelling
- Anti-yellow agents to neutralise warm undertones
- Suitable for all hair bases & techniques

#### **Precision Lightener**

- · Swell-Control-Formula for minimised swelling
- Up to 7 levels of lift with minimised hair breakage
- Provides utmost precision for even the smallest regrowth applications
- Specially designed for precise on scalp services, creating smooth transitions, making banding a thing of the past!
- Suitable for precise re-growth application with foils

#### Clay Lightener

- Specially designed for creative freehand techniques like Balayage services
- Up to 7 levels of lift with minimised hair breakage
- No need for foils thanks to the Soft-to-Solid formula; the integrated Kaolin Clay transforms the texture from soft to solid once applied

#### Bleach & Tone

- Lightening & neutralising in one simple step to create the perfect base
- For unparalleled, even blonde results
- Counteract any unwanted warm undertone
- Available in Violet, Ash and **new** Matt to counteract Yellow, Orange and Red undertones
- Can be used with all BLONDME lighteners