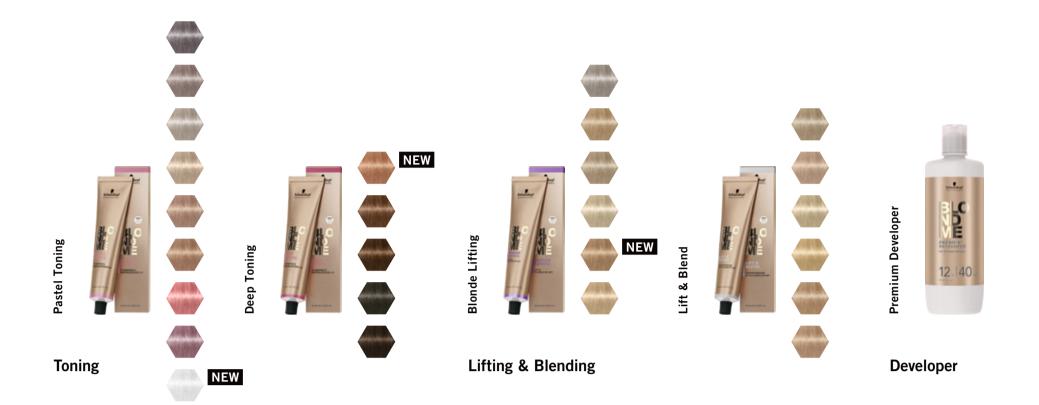

## Blonde Lifting

- Up to 5 levels of lifts
- NEW 1:2 mixing ratio for an optimised lifting performance
- Now available in 6 shades including new Biscuit

## Toning

#### Pastel Toning

- For intensified blonde tones or the neutralisation of unwanted warm tones
- Now including a **new** Clear shade

#### Deep Toning

- Ideal for low lights and root transitions
- Designed for pre-lightened or natural blonde hair bases 4–8
- Now with a **new** Peach Sorbet shade

Learn more about our toners