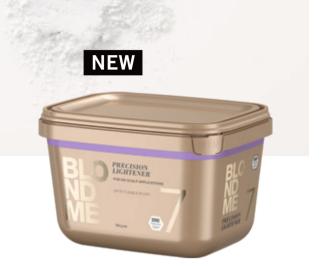

#### **Precision Lightener**

- · Swell-Control-Formula for minimised swelling
- Up to 7 levels of lift with minimised hair breakage
- Provides utmost precision for even the smallest regrowth applications
- Specially designed for precise on scalp services, creating smooth transitions, making banding a thing of the past!
- Suitable for precise re-growth application with foils

Discover more of the Precision Lightener