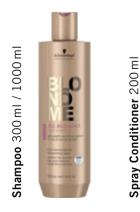

#### Premium Lightener 9+

- Unbeatable lift with minimum hair breakage
- Up to 9 levels of lift
- New formula with less swelling
- Anti-yellow agents to neutralise warm undertones
- Suitable for all hair bases & techniques