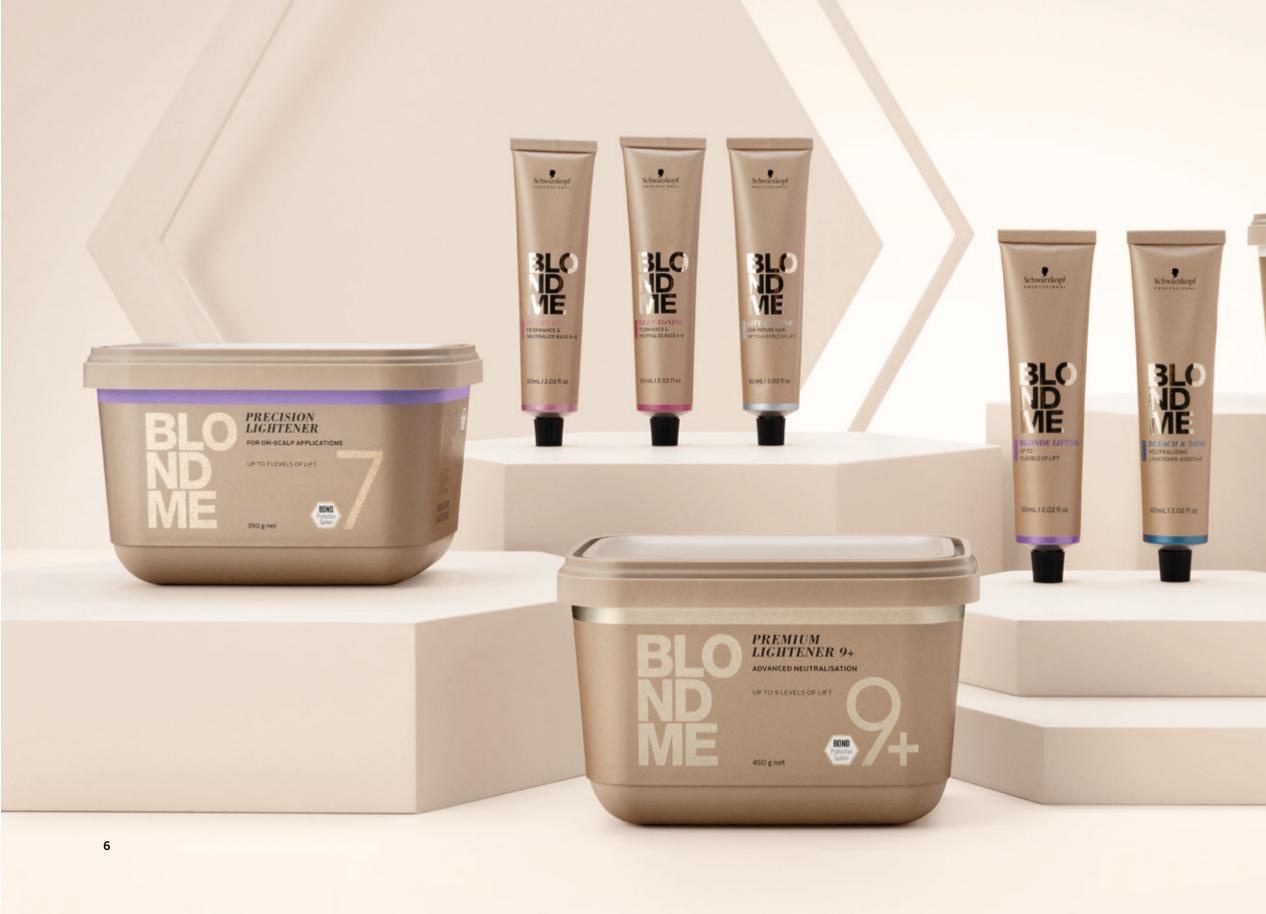

## Discover the new and improved products for ultimate blonde confidence

350 g net

8

## Lightening

New and improved lighteners with upgraded **Anti-Metal Bond Protection Technology** and new recyclable packaging

#### Premium Lightener 9+

- Unbeatable lift with minimum hair breakage
- Up to 9 levels of lift
- New formula with less swelling
- Anti-yellow agents to neutralise warm undertones
- Suitable for all hair bases & techniques

#### **Precision Lightener**

- · Swell-Control-Formula for minimised swelling
- Up to 7 levels of lift with minimised hair breakage
- Provides utmost precision for even the smallest regrowth applications
- Specially designed for precise on scalp services, creating smooth transitions, making banding a thing of the past!
- Suitable for precise re-growth application with foils

#### Bleach & Tone

- Lightening & neutralising in one simple step to create the perfect base
- For unparalleled, even blonde results
- Counteract any unwanted warm undertone
- Available in Violet, Ash and **new** Matt to counteract Yellow, Orange and Red undertones
- Can be used with all BLONDME lighteners

## Blonde Lifting

- Up to 5 levels of lifts
- NEW 1:2 mixing ratio for an optimised lifting performance
- Now available in 6 shades including new Biscuit

#### Pastel Toning

- For intensified blonde tones or the neutralisation of unwanted warm tones
- Now including a **new** Clear shade

#### Deep Toning

- Ideal for low lights and root transitions
- Designed for pre-lightened or natural blonde hair bases 4–8
- Now with a **new** Peach Sorbet shade

Learn more about our toners