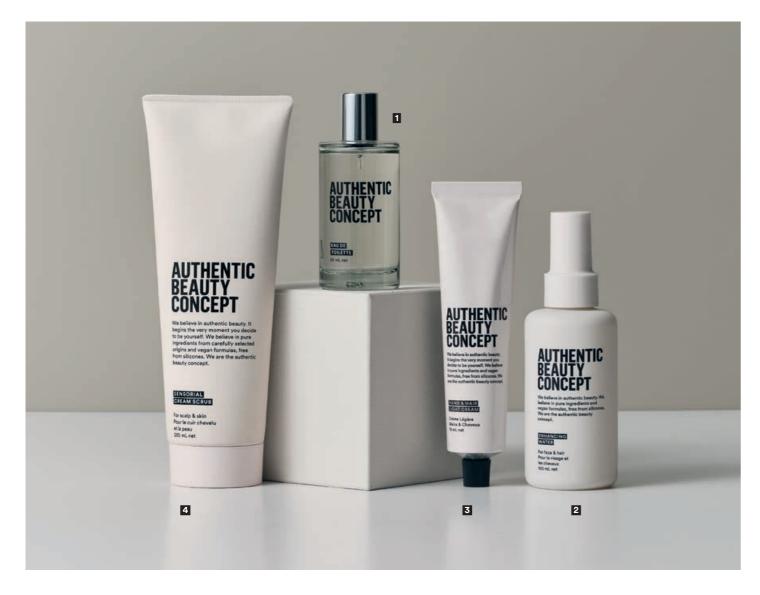

### 1 EAU DE TOILETTE

50 m

- Free from silicones, mineral oil and parabens
- It has notes of natural spices with an aroma of fresh linen, white flowers and cottony, powdery violet
- It's bottled in a 25% recycled glass flacon

### 3 HAND & HAIR LIGHT CREAM

75, 30 ml

- Free from parabens & silicones
- It's a light cream for hand & hair
- It has a barely-there texture and absorbs instantly
- It gives a smooth feeling on damp or dry hair
- It's packed in a 95% recycled alluminium tube

### 2 ENHANCING WATER

100 ml

- Free from silicones
- It's a leave-in spray mist for hair & face
- It's light but caring for healthy-looking hair
- It's also perfect to moist the hair for a vegan blow-dry to restyle-taming & enhancing authentic hair in any moment

### 4 SENSORIAL CREAM SCRUB

250 ml

- Free from parabens & silicones
- It's a detoxifying cream scrub for scalp and body
- It relieves from residues
- It supports the scalp and skin barrier balance

The formula with chia, walnut and apricot kennels, gently exfoliates scalp and skin leaving them deeply cleaned and moisturised.