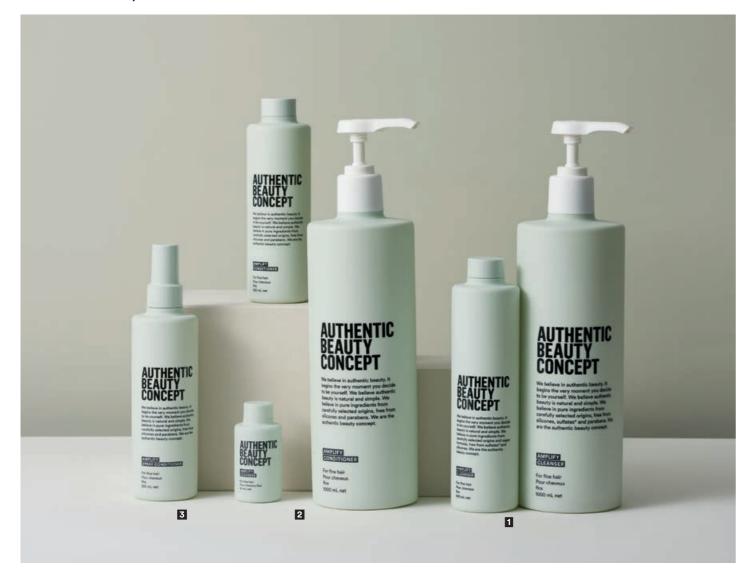

### 1 AMPLIFY CLEANSER

5000, 1000, 300, 50 ml

- Free from sulfate surfactants & parabens
- It's a lightweight cleanser
- It boosts body, volume and leaves the hair soft, yet manageable with a fuller hair feel

### 2 AMPLIFY CONDITIONER

1000, 250 ml

- Free from parabens & silicones
- It's a lightweight conditioner
- It leaves the hair manageable, boosts body and volume for a thicker hair feel

Hydroxyethylcellulose, a gelling and thickening agent, supports the lightweight, transparent gel consistency.

### 3 AMPLIFY SPRAY CONDITIONER

250 ml

- Free from parabens & silicones
- It's a lightweight leave-in spray conditioner
- It moisturises and detangles fine hair on a daily basis

The formula with Panthenol and rice extract brings the hair back to an optimal moisture level.