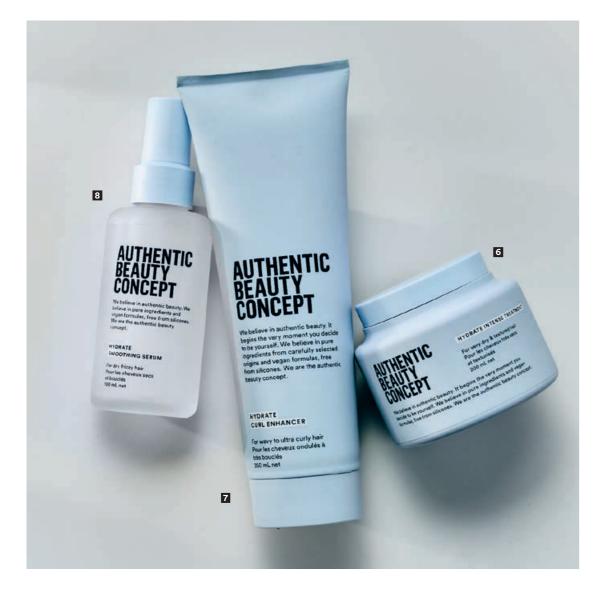

### 6 HYDRATE INTENSE TREATMENT

200 m

- Free from parabens & silicones
- It's an intense nourishment
- It enhances the natural shine
- It reduces frizz and defines curls

The rich formula deeply moisturizes and increases manageability, leaving the hair lightweight and silky-soft.

### 8 HYDRATE SMOOTHING SERUM

100 ml

- Free from parabens & silicones
- It's a lightweight serum
- It reduces frizz & smoothens hair surface
- It defines soft curls

The water-based formula enhances the natural hair texture without creating build-up or overburdening the hair.

### 7 HYDRATE CURL ENHANCER

250 m

- Free from parabens & silicones
- It's a curl definer with no crunch effect
- It helps protect hair from humidity impact
- It deeply hydrates the hair

The nourishing formula provides medium hold for waves, curls and coils.