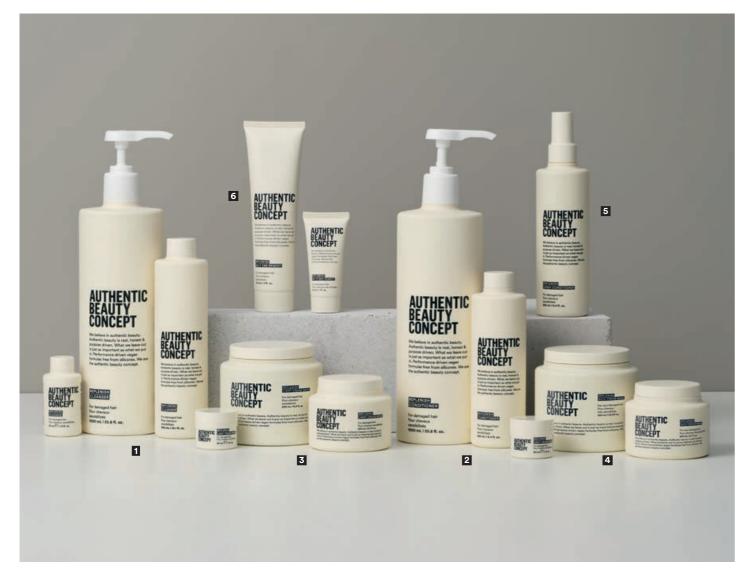

### 1 GLOW CLEANSER

5000, 1000, 300, 50 ml

- Free from sulfate surfactants, silicones & parabens
- It's a cleanser
- It preserves the colour, helps to moisturize and seals the cuticle

The efficacy of cationic Guar improves the ease of combing and helps to leave the hair soft and shiny.

### 3 GLOW MASK

500, 200, 30 ml

- Free from parabens & silicones
- It's an intense mask
- It preserves the colour, moisturises and nourishes the hair from root to tip for a beautiful hair surface

Behenoyl PG-Trimonium Chloride takes away the fly-aways.

### 5 GLOW SPRAY SERUM

200 ml

- Free from parabens & silicons
- It's a multi-benefit sprayable serum
- It preserves the colour, protects against heat up to 230°C, leaves hair feeling soft and protects the hair from the negative effects of UV

### 2 GLOW CONDITIONER

1000, 250 ml

- Free from parabens & silicones
- It's a conditioner
- It preserves the colour and helps to moisturize the coloured hair

Glyceryl Stearate adds a soft and smooth product appearance.

### 4 COOL GLOW CLEANSER

1000, 300 ml

- Free from parabens & silicones
- It's a cleanser with purple pigments that gently neutralises undesired yellow tones
- It enhances the hair's natural highlights for a refreshed, radiant glow