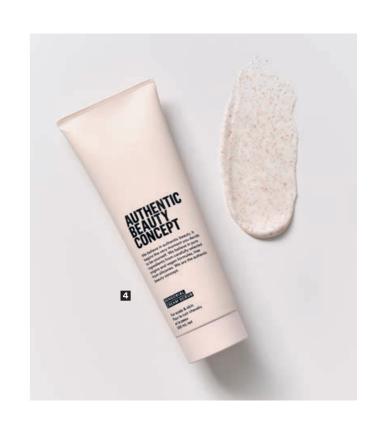

### 4 SENSORIAL CREAM SCRUB

250 ml

- Free from parabens & silicones
- It's a detoxifying cream scrub for scalp and body
- It relieves from residues
- It supports the scalp and skin barrier balance

The formula with chia, walnut and apricot kennels, gently exfoliates scalp and skin leaving them deeply cleaned and moisturised.