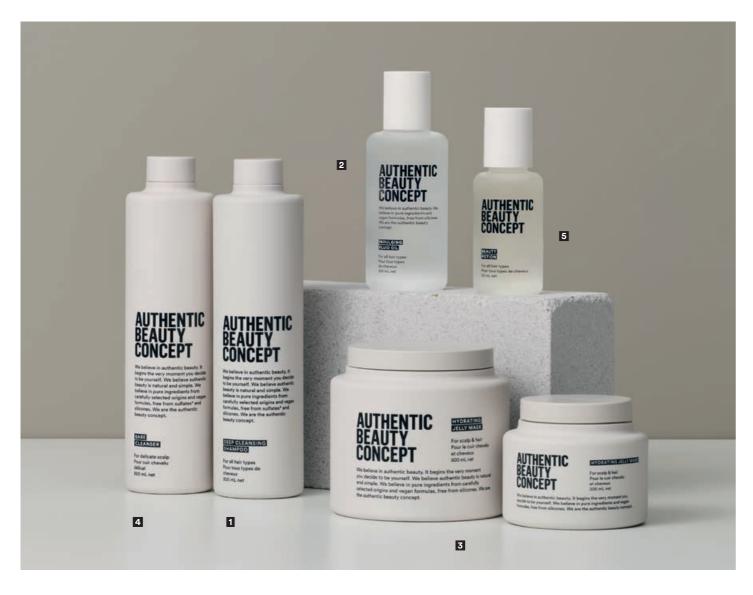

### 1 DEEP CLEANSING SHAMPOO

1000, 300 ml

- Free from sulfate surfactants, parabens & silicones
- It's a cleanser
- It removes impurities and gets rid of build up greasiness

We've added a specially selected sulfate-free surfactant (C14-16 Olefin Sulfonate), which is a well-known cleansing agent with the ability for high foaming and well-emulsifying properties. The formula mixes well with water to remove dirt, oils, and pollutants so they can be rinsed away.

### 3 HYDRATING JELLY MASK

500, 200 ml

- Free from silicones
- It's a hair & scalp mask
- It has a lightweight fresh texture
- It is also perfect for curl definition on wet hair as a leave-in

The formula with Spirulina & Aloe Vera deeply moisturizes hair & scalp and protects against external aggressors bringing back the shine.

### 4 BARE CLEANSER

1000, 300 ml

- Free from sulfate surfactants, silicones and PEG
- It's an unscented transparent cleanser
- It gently cleanses all hair and scalp types from build-up
- It helps to protect the natural barrier of the scalp