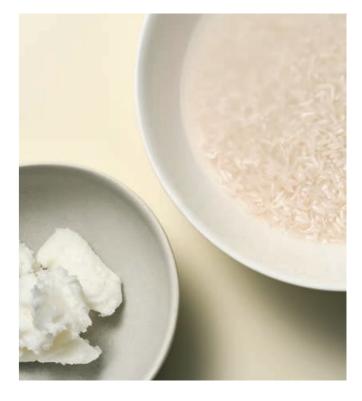

### For damaged hair

Everyone needs a little boost sometimes to get going. A busy lifestyle is shared amongst hairdressers and clients alike. It's not just our bodies that show the effect of a busy schedule, it also takes a toll on your hair. As with your body, your hair needs the right food for energy and strength, which is why our Replenish range, containing rice water and shea butter, provides intensive repair with an authentic, airy feel.

### Shea Butter & Rice

known for

- Deep care & nourishment
- Strenghtening, smoothing properties

The formula with Rice Protein and Rice Water smoothens and strengthens the hair fiber.