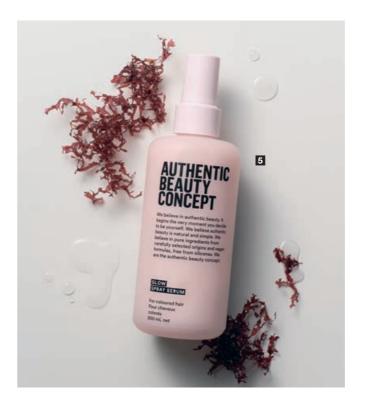

### 5 GLOW SPRAY SERUM

200 ml

- Free from parabens & silicons
- It's a multi-benefit sprayable serum
- It preserves the colour, protects against heat up to 230°C, leaves hair feeling soft and protects the hair from the negative effects of UV

This serum with UV protection booster shields hair from damages caused by sun exposure. It's enriched by Ruby Algae known for protecting hair against pollution.