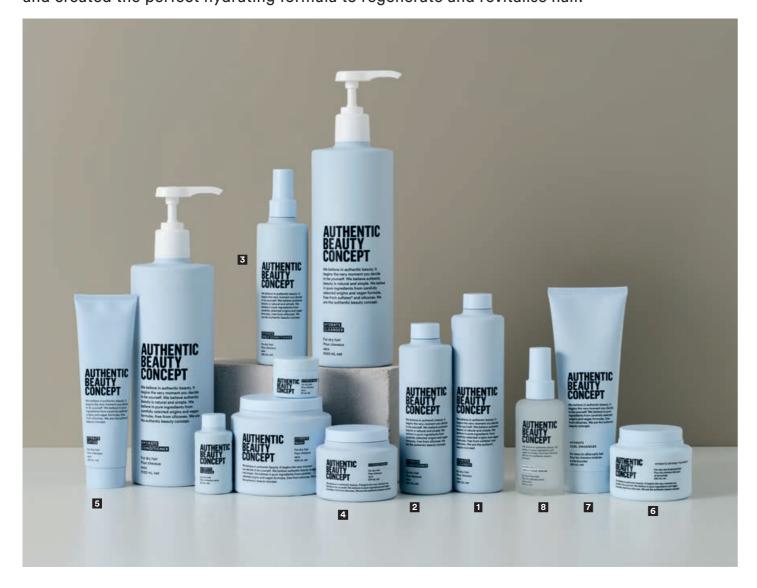

# Hydrate

### For dry hair

We are great lovers of summer, sun, and the delicious fruit that comes with it.

When the sun is high and the air is warm, there is nothing better than taking a dip in cool water. And afterwards? Time for more hydration! Hair, like skin, needs continuous moisture. We were inspired by our favourite summer fruit, mango, because of its antioxidant properties and basil, known for its soothing and purifying properties. We then combined mango and basil extracts and created the perfect hydrating formula to regenerate and revitalise hair.

### Mango & Basil

known for

- Hydrating & Soothing
- Purifying
- Regenerating & Revitalising