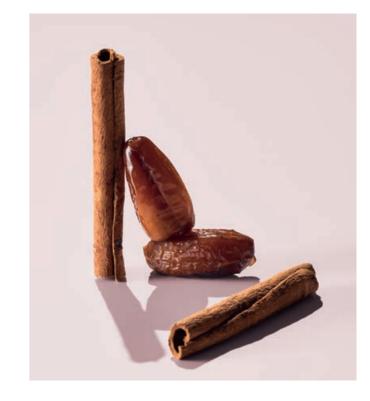

### For coloured hair

Inspiration can come from anywhere. You can thank the local bakery for this one. In particular, their delicious date and cinnamon loaf, the smell of which wafts out into the street every morning. It's no wonder that on the pursuit for good ingredients and beauty super-foods those two came to mind. A bit of research and a few slices of delicious baked goods is all we needed to discover that as well as tasty, date and cinnamon are the perfect ingredient extracts for our formula, which is perfect to enhance coloured hair, making it glow in a beautifully natural way.

### Date & Cinnamon

known for

- Tonifying & Energising
- Firming
- Moisturising & Conditioning