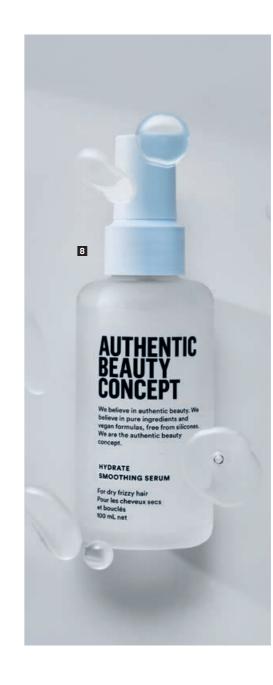

### 8 HYDRATE SMOOTHING SERUM

100 ml

- Free from parabens & silicones
- It's a lightweight serum
- It reduces frizz & smoothens hair surface
- It defines soft curls

The water-based formula enhances the natural hair texture without creating build-up or overburdening the hair.