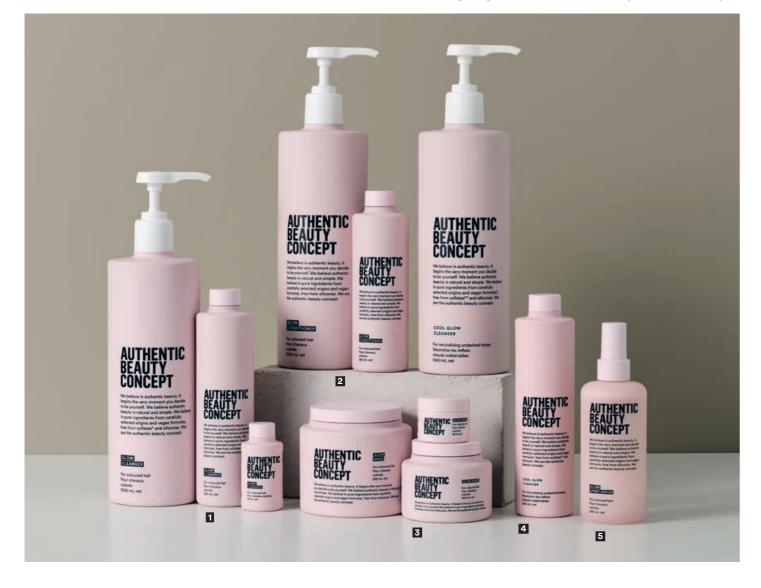

### 1 GLOW CLEANSER

5000, 1000, 300, 50 ml

- Free from sulfate surfactants, silicones & parabens
- It's a cleanser
- It preserves the colour, helps to moisturize and seals the cuticle

The efficacy of cationic Guar improves the ease of combing and helps to leave the hair soft and shiny.

### 3 GLOW MASK

500, 200, 30 ml

- Free from parabens & silicones
- It's an intense mask
- It preserves the colour, moisturises and nourishes the hair from root to tip for a beautiful hair surface

Behenoyl PG-Trimonium Chloride takes away the fly-aways.

### 5 GLOW SPRAY SERUM

200 ml

- Free from parabens & silicons
- It's a multi-benefit sprayable serum
- It preserves the colour, protects against heat up to 230°C, leaves hair feeling soft and protects the hair from the negative effects of UV

### 2 GLOW CONDITIONER

1000, 250 ml

- Free from parabens & silicones
- It's a conditioner
- It preserves the colour and helps to moisturize the coloured hair

Glyceryl Stearate adds a soft and smooth product appearance.

### 4 COOL GLOW CLEANSER

1000, 300 ml

- Free from parabens & silicones
- It's a cleanser with purple pigments that gently neutralises undesired yellow tones
- It enhances the hair's natural highlights for a refreshed, radiant glow