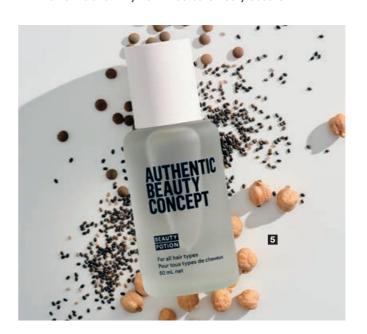

### 5 BEAUTY POTION

50 ml

- Free from silicones & parabens
- It's a lightweight transformative treatment
- It instantly repairs hair deeply, from inside out
- It immediately streghtens hair, delivers intense care and authentic shine
- It offers versatile modes of application: direct spray application or mixing with Cleanser, Conditioner or Mask (pipette)
- Salon exclusive

Serum-to-cream formula with Vegan Superfood Keratin Alternative and Enzyme-Extracted Chicory Seed Oil.