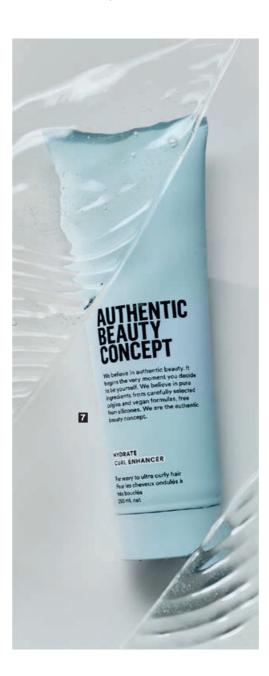

### 7 HYDRATE CURL ENHANCER

250 m

- Free from parabens & silicones
- It's a curl definer with no crunch effect
- It helps protect hair from humidity impact
- It deeply hydrates the hair

The nourishing formula provides medium hold for waves, curls and coils.