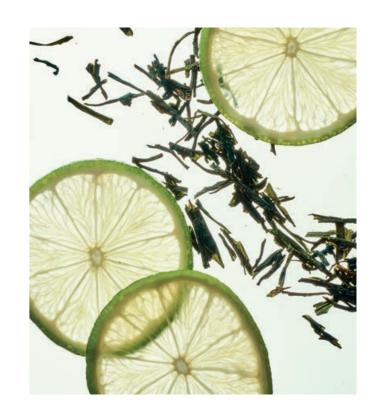

### For fine hair

You don't have to be British to love tea! We are great lovers of a cuppa when we need a little break during the day. It was only natural, that when looking for powerful ingredients to enhance our products, we would look to our morning green tea for answers. Green tea, known for its powerful antioxidants, became the starting point when thinking about the Amplify range. The lightweight products combined with a fresh touch of lime are the perfect way to add body and volume to your hair.

### Green Tea & Lime

known for

- Regenerating & Hydrating
- Antioxidant
- Energising & Anti-inflammatory