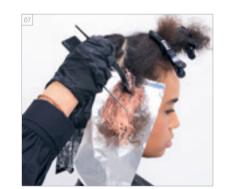

#### COLOR TECHNIQUE #triangularplacement by @violandsky

| COLORS USED                                                                                                              |
|--------------------------------------------------------------------------------------------------------------------------|
| COLOR 1 – ON ROOTS: IGORA ROYAL HIGHLIFTS 12-1 + 12-2 (2:1)<br>+ IGORA ROYAL OIL DEVELOPER 9% (30 VOL.) (1:2)            |
| COLOR 2 – ON LENGHTS & ENDS: IGORA ROYAL HIGHLIFTS 12-1 + 12-2 (2:1)<br>+ IGORA ROYAL OIL DEVELOPER 12% (40 VOL.) (1:2)  |
| COLOR 3 - TRIANGLE: IGORA ROYAL 9,5-49 + 0-99 (10:1)<br>+ IGORA ROYAL OIL DEVELOPER 3% (10 VOL.) (1:1)                   |
| CARE USED                                                                                                                |
| FIBRE CLINIX TRIBOND SHAMPOO<br>FIBRE CLINIX TRIBOND TREATMENT FOR FINE HAIR 25 g<br>+ FIBRE CLINIX VOLUMIZE BOOSTER 5 g |
| STYLING USED                                                                                                             |

# COLOR TECHNIQUE #colourcontrasts by @lesleyjennison

| COLORS USED                                                                                              |
|----------------------------------------------------------------------------------------------------------|
| ALTERNATING FOILS                                                                                        |
| COLOR 1 – IGORA ROYAL 8-65<br>+ IGORA ROYAL OIL DEVELOPER 9% (30 VOL.) (1:1)                             |
| COLOR 2 - IGORA ROYAL 4-6<br>+ IGORA ROYAL OIL DEVELOPER 3% (10 VOL.) (1:1)                              |
| COLOR 3 - IGORA VARIO BLOND PLUS<br>+ IGORA ROYAL OIL DEVELOPER 6% (20 VOL.) (1:2)                       |
| COLOR 4 - ON BACK & SIDES: IGORA ROYAL 5-65<br>+ IGORA ROYAL OIL DEVELOPER 6% (20 VOL.) (1:1)            |
| COLOR 5 - IGORA ROYAL ABSOLUTES SILVERWHITE GRAY LILAC<br>+ IGORA ROYAL OIL DEVELOPER 3% (10 VOL.) (1:1) |
| CARE USED                                                                                                |
| BC BONACURE pH 4.5 COLOR FREEZE RICH MICELLAR SHAMPOO<br>BC BONACURE pH 4.5 COLOR FREEZE TREATMENT       |
| STYLING USED                                                                                             |

#### COLOR TECHNIQUE #tone-on-tonefoils by @randolphgray

COLORS USED ALTERNATING FOILS: COLOR 1 - IGORA ROYAL 9-98 + PASTELFIER (1:1) + IGORA ROYAL OIL DEVELOPER 9% (30 VOL.) (1:1) COLOR 2 - IGORA ROYAL 7-65 + 7-7 (1:2) + IGORA ROYAL OIL DEVELOPER 6% (20 VOL.) (1:1) ALL OVER & BETWEEN FOILS: COLOR 3 - IGORA ROYAL 5-6 + IGORA ROYAL OIL DEVELOPER 3% (10 VOL.) (1:1)