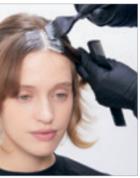

#### COLOR TECHNIQUE #triangularplacement by @violandsky

| COLORS USED                                                                                                              |
|--------------------------------------------------------------------------------------------------------------------------|
| COLOR 1 – ON ROOTS: IGORA ROYAL HIGHLIFTS 12-1 + 12-2 (2:1)<br>+ IGORA ROYAL OIL DEVELOPER 9% (30 VOL.) (1:2)            |
| COLOR 2 – ON LENGHTS & ENDS: IGORA ROYAL HIGHLIFTS 12-1 + 12-2 (2:1)<br>+ IGORA ROYAL OIL DEVELOPER 12% (40 VOL.) (1:2)  |
| COLOR 3 - TRIANGLE: IGORA ROYAL 9,5-49 + 0-99 (10:1)<br>+ IGORA ROYAL OIL DEVELOPER 3% (10 VOL.) (1:1)                   |
| CARE USED                                                                                                                |
| FIBRE CLINIX TRIBOND SHAMPOO<br>FIBRE CLINIX TRIBOND TREATMENT FOR FINE HAIR 25 g<br>+ FIBRE CLINIX VOLUMIZE BOOSTER 5 g |
| STYLING USED                                                                                                             |

For more information and get inspired, have a look at the #MagicalWhimsy Trendreport: www.essentiallooks.com/2021-1/trend1

ŰŬ,

COLORS USED

COLOR 1 – ON ROOTS: IGORA ROYAL HIGHLIFTS 12-1 + 12-2 (2:1) + IGORA ROYAL OIL DEVELOPER 9% (30 VOL.) (1:2)

COLOR 2 - ON LENGHTS & ENDS: IGORA ROYAL HIGHLIFTS 12-1 + 12-2 (2:1) + IGORA ROYAL OIL DEVELOPER 12% (40 VOL.) (1:2)

COLOR 3 - TRIANGLE: IGORA ROYAL 9,5-49 + 0-99 (10:1) + IGORA ROYAL OIL DEVELOPER 3% (10 VOL.) (1:1)