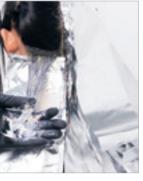

#### COLOR TECHNIQUE #triangularplacement by @violandsky

| COLORS USED                                                                                                              |
|--------------------------------------------------------------------------------------------------------------------------|
| COLOR 1 – ON ROOTS: IGORA ROYAL HIGHLIFTS 12-1 + 12-2 (2:1)<br>+ IGORA ROYAL OIL DEVELOPER 9% (30 VOL.) (1:2)            |
| COLOR 2 – ON LENGHTS & ENDS: IGORA ROYAL HIGHLIFTS 12-1 + 12-2 (2:1)<br>+ IGORA ROYAL OIL DEVELOPER 12% (40 VOL.) (1:2)  |
| COLOR 3 - TRIANGLE: IGORA ROYAL 9,5-49 + 0-99 (10:1)<br>+ IGORA ROYAL OIL DEVELOPER 3% (10 VOL.) (1:1)                   |
| CARE USED                                                                                                                |
| FIBRE CLINIX TRIBOND SHAMPOO<br>FIBRE CLINIX TRIBOND TREATMENT FOR FINE HAIR 25 g<br>+ FIBRE CLINIX VOLUMIZE BOOSTER 5 g |
| STYLING USED                                                                                                             |