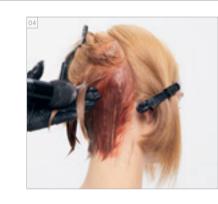

## #EssentialLooks

COLOR STEP BY STEPS COLOR STEP BY STEPS

COLORS USED

ALTERNATING FOILS: COLOR 1 – IGORA ROYAL 9-98 + PASTELFIER (1:1) + IGORA ROYAL OIL DEVELOPER 9% (30 VOL.) (1:1) COLOR 2 – IGORA ROYAL 7-65 + 7-7 (1:2) + IGORA ROYAL OIL DEVELOPER 6% (20 VOL.) (1:1)

ALL OVER & BETWEEN FOILS: COLOR 3 – IGORA ROYAL 5-6 + IGORA ROYAL OIL DEVELOPER 3% (10 VOL.) (1:1)