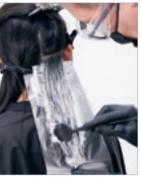

For more information and get inspired, have a look at the #BackToClassics Trendreport: www.essentiallooks.com/2021-1/trend2

COLORS USED

COLOR 1 – ON ROOTS: IGORA ROYAL 5-0 + IGORA ROYAL OIL DEVELOPER 3% (10 VOL.) (1:1) COLOR 2 - ON MID LENGHTS: IGORA ROYAL 7-4 + 6-88 (20:1) + IGORA ROYAL OIL DEVELOPER 9% (30 VOL.) (1:1) COLOR 3 - ON ENDS: IGORA ROYAL 8-11

+ IGORA ROYAL OIL DEVELOPER 9% (30 VOL.) (1:1)

CARE USED

FIBRE CLINIX TRIBOND SHAMPOO FIBRE CLINIX TRIBOND TREATMENT FOR COARSE HAIR 25 g + FIBRE CLINIX VIBRANCY BOOSTER 5 g

STYLING USED OSiS+ BLOW & GO OSiS+ ELASTIC OSiS+ MAGIC