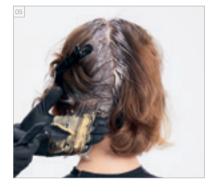

## #EssentialLooks

COLOR STEP BY STEPS COLOR STEP BY STEPS

COLORS USED

ALTERNATING FOILS: COLOR 1 – IGORA ROYAL 9-98 + PASTELFIER (1:1) + IGORA ROYAL OIL DEVELOPER 9% (30 VOL.) (1:1) COLOR 2 – IGORA ROYAL 7-65 + 7-7 (1:2) + IGORA ROYAL OIL DEVELOPER 6% (20 VOL.) (1:1)

ALL OVER & BETWEEN FOILS: COLOR 3 – IGORA ROYAL 5-6 + IGORA ROYAL OIL DEVELOPER 3% (10 VOL.) (1:1)