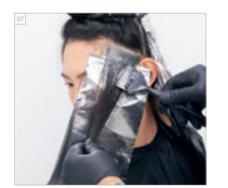

#### COLOR TECHNIQUE #triangularplacement by @violandsky

| COLORS USED                                                                                                              |
|--------------------------------------------------------------------------------------------------------------------------|
| COLOR 1 – ON ROOTS: IGORA ROYAL HIGHLIFTS 12-1 + 12-2 (2:1)<br>+ IGORA ROYAL OIL DEVELOPER 9% (30 VOL.) (1:2)            |
| COLOR 2 – ON LENGHTS & ENDS: IGORA ROYAL HIGHLIFTS 12-1 + 12-2 (2:1)<br>+ IGORA ROYAL OIL DEVELOPER 12% (40 VOL.) (1:2)  |
| COLOR 3 - TRIANGLE: IGORA ROYAL 9,5-49 + 0-99 (10:1)<br>+ IGORA ROYAL OIL DEVELOPER 3% (10 VOL.) (1:1)                   |
| CARE USED                                                                                                                |
| FIBRE CLINIX TRIBOND SHAMPOO<br>FIBRE CLINIX TRIBOND TREATMENT FOR FINE HAIR 25 g<br>+ FIBRE CLINIX VOLUMIZE BOOSTER 5 g |
| STYLING USED                                                                                                             |

# COLOR TECHNIQUE #colourcontrasts by @lesleyjennison

| COLORS USED                                                                                              |
|----------------------------------------------------------------------------------------------------------|
| ALTERNATING FOILS                                                                                        |
| COLOR 1 – IGORA ROYAL 8-65<br>+ IGORA ROYAL OIL DEVELOPER 9% (30 VOL.) (1:1)                             |
| COLOR 2 - IGORA ROYAL 4-6<br>+ IGORA ROYAL OIL DEVELOPER 3% (10 VOL.) (1:1)                              |
| COLOR 3 - IGORA VARIO BLOND PLUS<br>+ IGORA ROYAL OIL DEVELOPER 6% (20 VOL.) (1:2)                       |
| COLOR 4 - ON BACK & SIDES: IGORA ROYAL 5-65<br>+ IGORA ROYAL OIL DEVELOPER 6% (20 VOL.) (1:1)            |
| COLOR 5 - IGORA ROYAL ABSOLUTES SILVERWHITE GRAY LILAC<br>+ IGORA ROYAL OIL DEVELOPER 3% (10 VOL.) (1:1) |
| CARE USED                                                                                                |
| BC BONACURE pH 4.5 COLOR FREEZE RICH MICELLAR SHAMPOO<br>BC BONACURE pH 4.5 COLOR FREEZE TREATMENT       |
| STYLING USED                                                                                             |

#### COLOR TECHNIQUE #tone-on-tonefoils by @randolphgray

COLORS USED ALTERNATING FOILS: COLOR 1 - IGORA ROYAL 9-98 + PASTELFIER (1:1) + IGORA ROYAL OIL DEVELOPER 9% (30 VOL.) (1:1) COLOR 2 - IGORA ROYAL 7-65 + 7-7 (1:2) + IGORA ROYAL OIL DEVELOPER 6% (20 VOL.) (1:1) ALL OVER & BETWEEN FOILS: COLOR 3 - IGORA ROYAL 5-6 + IGORA ROYAL OIL DEVELOPER 3% (10 VOL.) (1:1)

# COLOR TECHNIQUE #colourgrading by @jackhowardcolor

COLORS USED

- COLOR 1 ON ROOTS: IGORA ROYAL 5-0 + IGORA ROYAL OIL DEVELOPER 3% (10 VOL.) (1:1)
- COLOR 2 ON MID LENGHTS: IGORA ROYAL 7-4 + 6-88 (20:1) + IGORA ROYAL OIL DEVELOPER 9% (30 VOL.) (1:1)
- COLOR 3 ON ENDS: IGORA ROYAL 8-11 + IGORA ROYAL OIL DEVELOPER 9% (30 VOL.) (1:1)

#### COLOR TECHNIQUE #colourtwist by @shyandflo

| COLORS USED                                                                                                                                 |  |  |
|---------------------------------------------------------------------------------------------------------------------------------------------|--|--|
| COLOR 1 – FRONT SECTION ROOTS: IGORA ROYAL 8-21 + 8-0 (1:1)<br>+ IGORA ROYAL OIL DEVELOPER 6% (20 VOL.) (1:1)                               |  |  |
| COLOR 2 – BACK SECTION ROOTS: IGORA ROYAL 5-4 + 4-46 (1:1)<br>+ IGORA ROYAL OIL DEVELOPER 3% (10 VOL.) (1:1)                                |  |  |
| COLOR 3 – ALTERNATING MID LENGHTS & ENDS: IGORA ROYAL 6-46 (1:1)<br>+ IGORA ROYAL OIL DEVELOPER 6% (20 VOL.) (1:1)                          |  |  |
| COLOR 4 - IGORA ROYAL 7-55 + 0-55 (6:1)<br>+ IGORA ROYAL OIL DEVELOPER 9% (30 VOL.) (1:1)                                                   |  |  |
| SECOND PHASE KNOT COLORING:                                                                                                                 |  |  |
| COLOR 5 – IGORA VARIO BLOND PLUS<br>+ IGORA ROYAL OIL DEVELOPER 3% (10 VOL.) (1:2)                                                          |  |  |
| AFTER RINSING:                                                                                                                              |  |  |
| COLOR 6 - CHROMA ID YELLOW + BLUE (5:1)                                                                                                     |  |  |
| <u>CARE USED</u><br>FIBRE CLINIX TRIBOND SHAMPOO<br>FIBRE CLINIX TRIBOND TREATMENT FOR FINE HAIR 25 g<br>+ FIBRE CLINIX HYDRATE BOOSTER 5 g |  |  |
| STYLING USED                                                                                                                                |  |  |
| OSIS+ BOUNCY CURLS<br>OSIS+ SESSION LABEL VOLUMIZING MOUSSE SPRAY                                                                           |  |  |