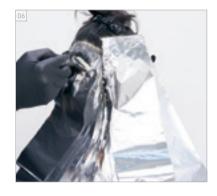

#### COLOR TECHNIQUE #triangularplacement by @violandsky

| COLORS USED                                                                                                              |
|--------------------------------------------------------------------------------------------------------------------------|
| COLOR 1 – ON ROOTS: IGORA ROYAL HIGHLIFTS 12-1 + 12-2 (2:1)<br>+ IGORA ROYAL OIL DEVELOPER 9% (30 VOL.) (1:2)            |
| COLOR 2 – ON LENGHTS & ENDS: IGORA ROYAL HIGHLIFTS 12-1 + 12-2 (2:1)<br>+ IGORA ROYAL OIL DEVELOPER 12% (40 VOL.) (1:2)  |
| COLOR 3 - TRIANGLE: IGORA ROYAL 9,5-49 + 0-99 (10:1)<br>+ IGORA ROYAL OIL DEVELOPER 3% (10 VOL.) (1:1)                   |
| CARE USED                                                                                                                |
| FIBRE CLINIX TRIBOND SHAMPOO<br>FIBRE CLINIX TRIBOND TREATMENT FOR FINE HAIR 25 g<br>+ FIBRE CLINIX VOLUMIZE BOOSTER 5 g |
| STYLING USED                                                                                                             |