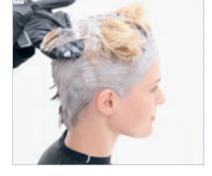

#### COLOR TECHNIQUE #triangularplacement by @violandsky

| COLORS USED                                                                                                              |
|--------------------------------------------------------------------------------------------------------------------------|
| COLOR 1 – ON ROOTS: IGORA ROYAL HIGHLIFTS 12-1 + 12-2 (2:1)<br>+ IGORA ROYAL OIL DEVELOPER 9% (30 VOL.) (1:2)            |
| COLOR 2 – ON LENGHTS & ENDS: IGORA ROYAL HIGHLIFTS 12-1 + 12-2 (2:1)<br>+ IGORA ROYAL OIL DEVELOPER 12% (40 VOL.) (1:2)  |
| COLOR 3 - TRIANGLE: IGORA ROYAL 9,5-49 + 0-99 (10:1)<br>+ IGORA ROYAL OIL DEVELOPER 3% (10 VOL.) (1:1)                   |
| CARE USED                                                                                                                |
| FIBRE CLINIX TRIBOND SHAMPOO<br>FIBRE CLINIX TRIBOND TREATMENT FOR FINE HAIR 25 g<br>+ FIBRE CLINIX VOLUMIZE BOOSTER 5 g |
| STYLING USED                                                                                                             |