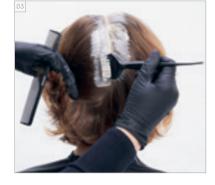

#### COLOR TECHNIQUE #triangularplacement by @violandsky

| COLORS USED                                                                                                              |
|--------------------------------------------------------------------------------------------------------------------------|
| COLOR 1 – ON ROOTS: IGORA ROYAL HIGHLIFTS 12-1 + 12-2 (2:1)<br>+ IGORA ROYAL OIL DEVELOPER 9% (30 VOL.) (1:2)            |
| COLOR 2 – ON LENGHTS & ENDS: IGORA ROYAL HIGHLIFTS 12-1 + 12-2 (2:1)<br>+ IGORA ROYAL OIL DEVELOPER 12% (40 VOL.) (1:2)  |
| COLOR 3 - TRIANGLE: IGORA ROYAL 9,5-49 + 0-99 (10:1)<br>+ IGORA ROYAL OIL DEVELOPER 3% (10 VOL.) (1:1)                   |
| CARE USED                                                                                                                |
| FIBRE CLINIX TRIBOND SHAMPOO<br>FIBRE CLINIX TRIBOND TREATMENT FOR FINE HAIR 25 g<br>+ FIBRE CLINIX VOLUMIZE BOOSTER 5 g |
| STYLING USED                                                                                                             |

For more information and get inspired, have a look at the #MagicalWhimsy Trendreport: www.essentiallooks.com/2021-1/trend1

ŰŬ,

COLORS USED

COLOR 1 – ON ROOTS: IGORA ROYAL HIGHLIFTS 12-1 + 12-2 (2:1) + IGORA ROYAL OIL DEVELOPER 9% (30 VOL.) (1:2)

COLOR 2 - ON LENGHTS & ENDS: IGORA ROYAL HIGHLIFTS 12-1 + 12-2 (2:1) + IGORA ROYAL OIL DEVELOPER 12% (40 VOL.) (1:2)

COLOR 3 - TRIANGLE: IGORA ROYAL 9,5-49 + 0-99 (10:1) + IGORA ROYAL OIL DEVELOPER 3% (10 VOL.) (1:1)