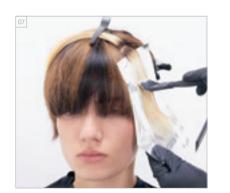

#### COLOR TECHNIQUE #triangularplacement by @violandsky

| COLORS USED                                                                                                              |
|--------------------------------------------------------------------------------------------------------------------------|
| COLOR 1 – ON ROOTS: IGORA ROYAL HIGHLIFTS 12-1 + 12-2 (2:1)<br>+ IGORA ROYAL OIL DEVELOPER 9% (30 VOL.) (1:2)            |
| COLOR 2 – ON LENGHTS & ENDS: IGORA ROYAL HIGHLIFTS 12-1 + 12-2 (2:1)<br>+ IGORA ROYAL OIL DEVELOPER 12% (40 VOL.) (1:2)  |
| COLOR 3 - TRIANGLE: IGORA ROYAL 9,5-49 + 0-99 (10:1)<br>+ IGORA ROYAL OIL DEVELOPER 3% (10 VOL.) (1:1)                   |
| CARE USED                                                                                                                |
| FIBRE CLINIX TRIBOND SHAMPOO<br>FIBRE CLINIX TRIBOND TREATMENT FOR FINE HAIR 25 g<br>+ FIBRE CLINIX VOLUMIZE BOOSTER 5 g |
| STYLING USED                                                                                                             |

# COLOR TECHNIQUE #colourcontrasts by @lesleyjennison

| COLORS USED                                                                                              |
|----------------------------------------------------------------------------------------------------------|
| ALTERNATING FOILS                                                                                        |
| COLOR 1 – IGORA ROYAL 8-65<br>+ IGORA ROYAL OIL DEVELOPER 9% (30 VOL.) (1:1)                             |
| COLOR 2 - IGORA ROYAL 4-6<br>+ IGORA ROYAL OIL DEVELOPER 3% (10 VOL.) (1:1)                              |
| COLOR 3 - IGORA VARIO BLOND PLUS<br>+ IGORA ROYAL OIL DEVELOPER 6% (20 VOL.) (1:2)                       |
| COLOR 4 - ON BACK & SIDES: IGORA ROYAL 5-65<br>+ IGORA ROYAL OIL DEVELOPER 6% (20 VOL.) (1:1)            |
| COLOR 5 - IGORA ROYAL ABSOLUTES SILVERWHITE GRAY LILAC<br>+ IGORA ROYAL OIL DEVELOPER 3% (10 VOL.) (1:1) |
| CARE USED                                                                                                |
| BC BONACURE pH 4.5 COLOR FREEZE RICH MICELLAR SHAMPOO<br>BC BONACURE pH 4.5 COLOR FREEZE TREATMENT       |
| STYLING USED                                                                                             |

#### COLOR TECHNIQUE #tone-on-tonefoils by @randolphgray

COLORS USED ALTERNATING FOILS: COLOR 1 - IGORA ROYAL 9-98 + PASTELFIER (1:1) + IGORA ROYAL OIL DEVELOPER 9% (30 VOL.) (1:1) COLOR 2 - IGORA ROYAL 7-65 + 7-7 (1:2) + IGORA ROYAL OIL DEVELOPER 6% (20 VOL.) (1:1) ALL OVER & BETWEEN FOILS: COLOR 3 - IGORA ROYAL 5-6 + IGORA ROYAL OIL DEVELOPER 3% (10 VOL.) (1:1)