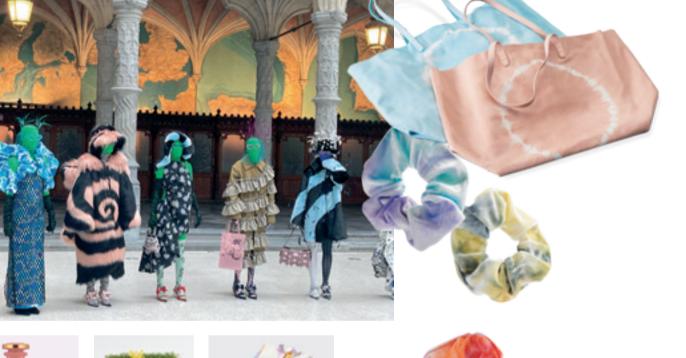

# Trend 3 ARTFULL FEELING

Wearing our creativity on our sleeve we shift towards handcrafting and inky techniques in fragile florals that speak more to texture and embellishment than straightforward print. It's a freestyle, dreamily abstract spirit that celebrates the artisan.

Wearing our creativity on our sleeve we shift towards handcrafting and inky techniques in fragile florals that speak more to texture and embellishment than straightforward print. It's a freestyle, dreamily abstract spirit that celebrates the artisan.

## **RUNWAY**

**KEY WORDS** 

HAND CRAFTED, TIE DYE, ABSTRACT DESIGNS, NATURE-INSPIRED, SUBTLE FLORAL

**KEY WORDS** 

HAND CRAFTED, TIE DYE, ABSTRACT DESIGNS, NATURE-INSPIRED, SUBTLE FLORAL

TYLER **JOHNSTON** Global Ambassador Global Ambassador