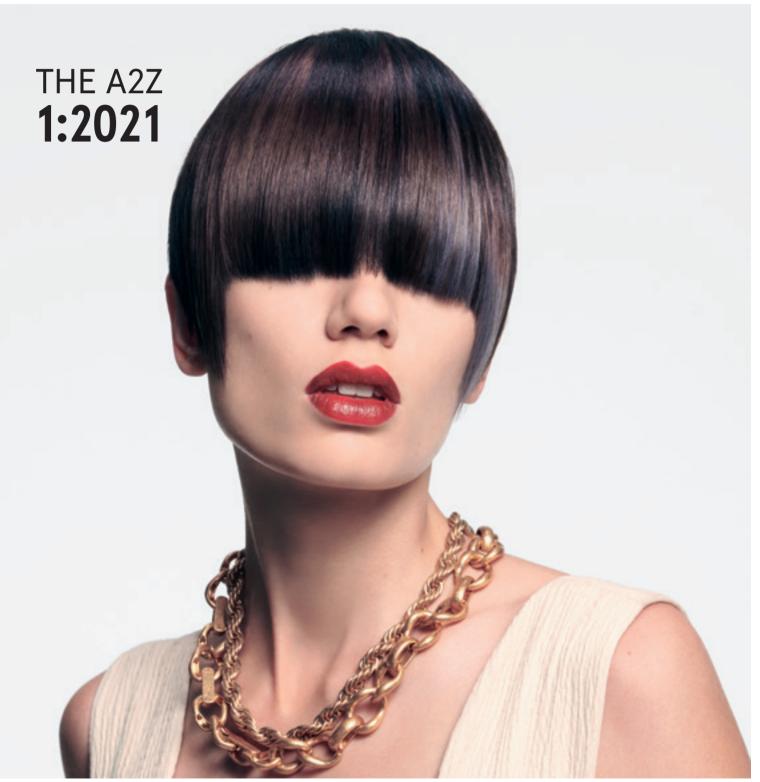

# Trend 1 MACICAL WHIMSY

Whimsy comes in unexpected contrasts, extreme proportions and dramatic silhouettes. There's a costume-like feel here, but it looks always forward, never back, with a fresh, modern ethos; vintage shapes accentuated by short, sharp, edgy cuts in cool shades of blonde. It's all drama, power and strength with a twist of perfect imperfection.

Whimsy comes in unexpected contrasts, extreme proportions and dramatic silhouettes. There's a costume-like feel here, but it looks always forward, never back, with a fresh, modern ethos; vintage shapes accentuated by short, sharp, edgy cuts in cool shades of blonde. It's all drama, power and strength with a twist of perfect imperfection.

# ZUSANNA MAGICAL WHIMSY RUNWAY