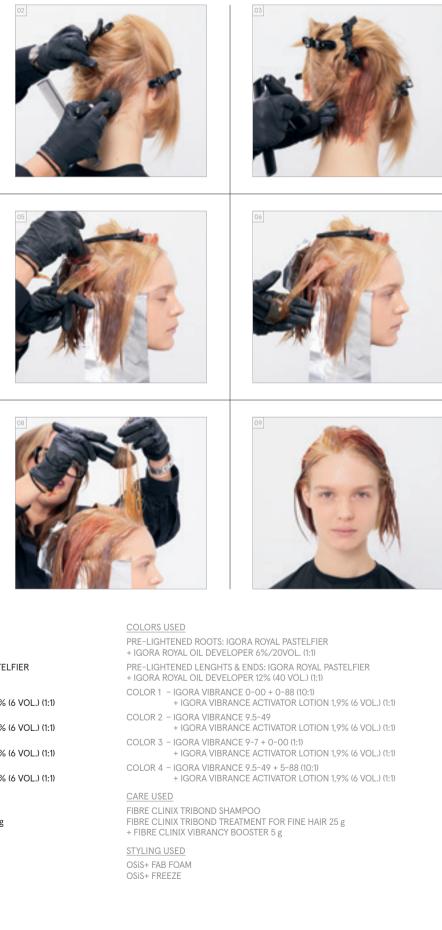

COLORS USED PRE-LIGHTENED ROOTS: IGORA ROYAL PASTELFIER + IGORA ROYAL OIL DEVELOPER 6% (20 VOL.) (1:1) PRE-LIGHTENED LENGHTS & ENDS: IGORA ROYAL PASTELFIER + IGORA ROYAL OIL DEVELOPER 12% (40 VOL.) (1:1) COLOR 1 - IGORA VIBRANCE 0-00 + 0-88 (10:1) + IGORA VIBRANCE ACTIVATOR LOTION 1,9% (6 VOL.) (1:1) COLOR 2 - IGORA VIBRANCE 9.5-49 + IGORA VIBRANCE ACTIVATOR LOTION 1,9% (6 VOL.) (1:1) COLOR 3 - IGORA VIBRANCE 9-7 + 0-00 (1:1) + IGORA VIBRANCE ACTIVATOR LOTION 1,9% (6 VOL.) (1:1) COLOR 4 - IGORA VIBRANCE 9.5-49 + 5-88 (10:1) + IGORA VIBRANCE ACTIVATOR LOTION 1,9% (6 VOL.) (1:1) CARE USED

FIBRE CLINIX TRIBOND SHAMPOO FIBRE CLINIX TRIBOND TREATMENT FOR FINE HAIR 25 g + FIBRE CLINIX VIBRANCY BOOSTER 5 g

STYLING USED OSIS+ FAB FOAM OSiS+ FREEZE