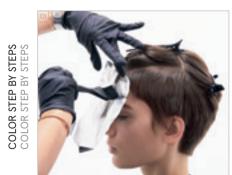

## #EssentialLooks

COLOR STEP BY STEPS COLOR STEP BY STEPS

COLORS USED

ALTERNATING FOILS: COLOR 1 – IGORA ROYAL 9-98 + PASTELFIER (1:1) + IGORA ROYAL OIL DEVELOPER 9% (30 VOL.) (1:1) COLOR 2 – IGORA ROYAL 7-65 + 7-7 (1:2) + IGORA ROYAL OIL DEVELOPER 6% (20 VOL.) (1:1)