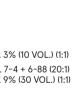

For more information and get inspired, have a look at the #BackToClassics Trendreport: www.essentiallooks.com/2021-1/trend2

COLORS USED

COLOR 1 – ON ROOTS: IGORA ROYAL 5-0 + IGORA ROYAL OIL DEVELOPER 3% (10 VOL.) (1:1) COLOR 2 - ON MID LENGHTS: IGORA ROYAL 7-4 + 6-88 (20:1) + IGORA ROYAL OIL DEVELOPER 9% (30 VOL.) (1:1) COLOR 3 - ON ENDS: IGORA ROYAL 8-11

+ IGORA ROYAL OIL DEVELOPER 9% (30 VOL.) (1:1)

CARE USED

FIBRE CLINIX TRIBOND SHAMPOO FIBRE CLINIX TRIBOND TREATMENT FOR COARSE HAIR 25 g + FIBRE CLINIX VIBRANCY BOOSTER 5 g

STYLING USED OSiS+ BLOW & GO OSiS+ ELASTIC OSiS+ MAGIC