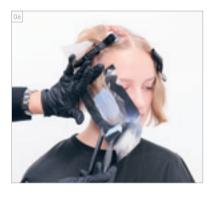

#### COLOR TECHNIQUE #tone-on-tonefoils by @randolphgray

COLORS USED ALTERNATING FOILS: COLOR 1 - IGORA ROYAL 9-98 + PASTELFIER (1:1) + IGORA ROYAL OIL DEVELOPER 9% (30 VOL.) (1:1) COLOR 2 - IGORA ROYAL 7-65 + 7-7 (1:2) + IGORA ROYAL OIL DEVELOPER 6% (20 VOL.) (1:1) ALL OVER & BETWEEN FOILS: COLOR 3 - IGORA ROYAL 5-6 + IGORA ROYAL OIL DEVELOPER 3% (10 VOL.) (1:1)