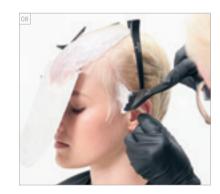

#### COLOR TECHNIQUE #triangularplacement by @violandsky

| COLORS USED                                                                                                              |
|--------------------------------------------------------------------------------------------------------------------------|
| COLOR 1 – ON ROOTS: IGORA ROYAL HIGHLIFTS 12-1 + 12-2 (2:1)<br>+ IGORA ROYAL OIL DEVELOPER 9% (30 VOL.) (1:2)            |
| COLOR 2 – ON LENGHTS & ENDS: IGORA ROYAL HIGHLIFTS 12-1 + 12-2 (2:1)<br>+ IGORA ROYAL OIL DEVELOPER 12% (40 VOL.) (1:2)  |
| COLOR 3 - TRIANGLE: IGORA ROYAL 9,5-49 + 0-99 (10:1)<br>+ IGORA ROYAL OIL DEVELOPER 3% (10 VOL.) (1:1)                   |
| CARE USED                                                                                                                |
| FIBRE CLINIX TRIBOND SHAMPOO<br>FIBRE CLINIX TRIBOND TREATMENT FOR FINE HAIR 25 g<br>+ FIBRE CLINIX VOLUMIZE BOOSTER 5 g |
| STYLING USED                                                                                                             |