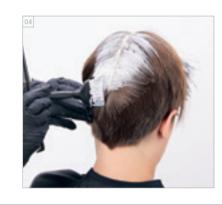

## #EssentialLooks

COLOR STEP BY STEPS COLOR STEP BY STEPS

COLORS USED

ALTERNATING FOILS: COLOR 1 – IGORA ROYAL 9-98 + PASTELFIER (1:1) + IGORA ROYAL OIL DEVELOPER 9% (30 VOL.) (1:1) COLOR 2 – IGORA ROYAL 7-65 + 7-7 (1:2) + IGORA ROYAL OIL DEVELOPER 6% (20 VOL.) (1:1)