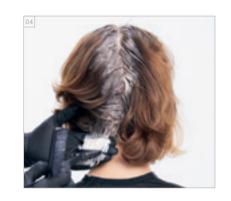

## #EssentialLooks

COLOR STEP BY STEPS COLOR STEP BY STEPS

COLORS USED

ALTERNATING FOILS: COLOR 1 – IGORA ROYAL 9-98 + PASTELFIER (1:1) + IGORA ROYAL OIL DEVELOPER 9% (30 VOL.) (1:1) COLOR 2 – IGORA ROYAL 7-65 + 7-7 (1:2) + IGORA ROYAL OIL DEVELOPER 6% (20 VOL.) (1:1)

ALL OVER & BETWEEN FOILS: COLOR 3 – IGORA ROYAL 5-6 + IGORA ROYAL OIL DEVELOPER 3% (10 VOL.) (1:1)