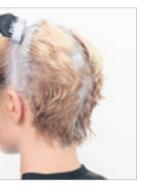

#### COLOR TECHNIQUE #triangularplacement by @violandsky

| COLORS USED                                                                                                              |
|--------------------------------------------------------------------------------------------------------------------------|
| COLOR 1 – ON ROOTS: IGORA ROYAL HIGHLIFTS 12-1 + 12-2 (2:1)<br>+ IGORA ROYAL OIL DEVELOPER 9% (30 VOL.) (1:2)            |
| COLOR 2 – ON LENGHTS & ENDS: IGORA ROYAL HIGHLIFTS 12-1 + 12-2 (2:1)<br>+ IGORA ROYAL OIL DEVELOPER 12% (40 VOL.) (1:2)  |
| COLOR 3 - TRIANGLE: IGORA ROYAL 9,5-49 + 0-99 (10:1)<br>+ IGORA ROYAL OIL DEVELOPER 3% (10 VOL.) (1:1)                   |
| CARE USED                                                                                                                |
| FIBRE CLINIX TRIBOND SHAMPOO<br>FIBRE CLINIX TRIBOND TREATMENT FOR FINE HAIR 25 g<br>+ FIBRE CLINIX VOLUMIZE BOOSTER 5 g |
| STYLING USED                                                                                                             |