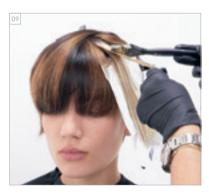

#### COLOR TECHNIQUE #triangularplacement by @violandsky

| COLORS USED                                                                                                              |
|--------------------------------------------------------------------------------------------------------------------------|
| COLOR 1 – ON ROOTS: IGORA ROYAL HIGHLIFTS 12-1 + 12-2 (2:1)<br>+ IGORA ROYAL OIL DEVELOPER 9% (30 VOL.) (1:2)            |
| COLOR 2 – ON LENGHTS & ENDS: IGORA ROYAL HIGHLIFTS 12-1 + 12-2 (2:1)<br>+ IGORA ROYAL OIL DEVELOPER 12% (40 VOL.) (1:2)  |
| COLOR 3 - TRIANGLE: IGORA ROYAL 9,5-49 + 0-99 (10:1)<br>+ IGORA ROYAL OIL DEVELOPER 3% (10 VOL.) (1:1)                   |
| CARE USED                                                                                                                |
| FIBRE CLINIX TRIBOND SHAMPOO<br>FIBRE CLINIX TRIBOND TREATMENT FOR FINE HAIR 25 g<br>+ FIBRE CLINIX VOLUMIZE BOOSTER 5 g |
| STYLING USED                                                                                                             |