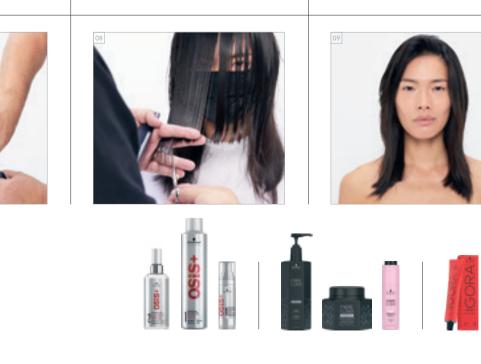

## #EssentialLooks

BEFORE // AFTER RFFORE // AFTER

CUT STEP BY STEPS CUT STEP BY STEPS

**SALON** 

For more information and get inspired, have a look at the #BackToClassics Trendreport: www.essentiallooks.com/2021-1/trend2

For more information and get inspired, have a look at the #BackToClassics Trendreport: www.essentiallooks.com/2021-1/trend2

COLORS USED

COLOR 1 – ON ROOTS: IGORA ROYAL 5-0 + IGORA ROYAL OIL DEVELOPER 3% (10 VOL.) (1:1) COLOR 2 - ON MID LENGHTS: IGORA ROYAL 7-4 + 6-88 (20:1) + IGORA ROYAL OIL DEVELOPER 9% (30 VOL.) (1:1) COLOR 3 - ON ENDS: IGORA ROYAL 8-11

+ IGORA ROYAL OIL DEVELOPER 9% (30 VOL.) (1:1)

CARE USED

FIBRE CLINIX TRIBOND SHAMPOO FIBRE CLINIX TRIBOND TREATMENT FOR COARSE HAIR 25 g + FIBRE CLINIX VIBRANCY BOOSTER 5 g

STYLING USED OSiS+ BLOW & GO OSiS+ ELASTIC OSiS+ MAGIC