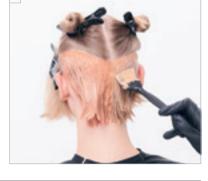

#### COLOR TECHNIQUE #triangularplacement by @violandsky

| COLORS USED                                                                                                              |
|--------------------------------------------------------------------------------------------------------------------------|
| COLOR 1 – ON ROOTS: IGORA ROYAL HIGHLIFTS 12-1 + 12-2 (2:1)<br>+ IGORA ROYAL OIL DEVELOPER 9% (30 VOL.) (1:2)            |
| COLOR 2 – ON LENGHTS & ENDS: IGORA ROYAL HIGHLIFTS 12-1 + 12-2 (2:1)<br>+ IGORA ROYAL OIL DEVELOPER 12% (40 VOL.) (1:2)  |
| COLOR 3 - TRIANGLE: IGORA ROYAL 9,5-49 + 0-99 (10:1)<br>+ IGORA ROYAL OIL DEVELOPER 3% (10 VOL.) (1:1)                   |
| CARE USED                                                                                                                |
| FIBRE CLINIX TRIBOND SHAMPOO<br>FIBRE CLINIX TRIBOND TREATMENT FOR FINE HAIR 25 g<br>+ FIBRE CLINIX VOLUMIZE BOOSTER 5 g |
| STYLING USED                                                                                                             |