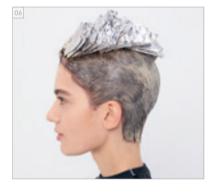

#### COLOR TECHNIQUE #tone-on-tonefoils by @randolphgray

COLORS USED ALTERNATING FOILS: COLOR 1 - IGORA ROYAL 9-98 + PASTELFIER (1:1) + IGORA ROYAL OIL DEVELOPER 9% (30 VOL.) (1:1) COLOR 2 - IGORA ROYAL 7-65 + 7-7 (1:2) + IGORA ROYAL OIL DEVELOPER 6% (20 VOL.) (1:1) ALL OVER & BETWEEN FOILS: COLOR 3 - IGORA ROYAL 5-6 + IGORA ROYAL OIL DEVELOPER 3% (10 VOL.) (1:1)