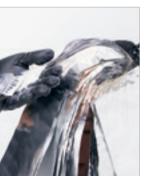

#### COLOR TECHNIQUE #triangularplacement by @violandsky

| COLORS USED                                                                                                              |
|--------------------------------------------------------------------------------------------------------------------------|
| COLOR 1 – ON ROOTS: IGORA ROYAL HIGHLIFTS 12-1 + 12-2 (2:1)<br>+ IGORA ROYAL OIL DEVELOPER 9% (30 VOL.) (1:2)            |
| COLOR 2 – ON LENGHTS & ENDS: IGORA ROYAL HIGHLIFTS 12-1 + 12-2 (2:1)<br>+ IGORA ROYAL OIL DEVELOPER 12% (40 VOL.) (1:2)  |
| COLOR 3 - TRIANGLE: IGORA ROYAL 9,5-49 + 0-99 (10:1)<br>+ IGORA ROYAL OIL DEVELOPER 3% (10 VOL.) (1:1)                   |
| CARE USED                                                                                                                |
| FIBRE CLINIX TRIBOND SHAMPOO<br>FIBRE CLINIX TRIBOND TREATMENT FOR FINE HAIR 25 g<br>+ FIBRE CLINIX VOLUMIZE BOOSTER 5 g |
| STYLING USED                                                                                                             |