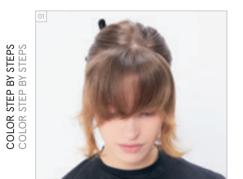

## #EssentialLooks

COLOR STEP BY STEPS COLOR STEP BY STEPS

COLORS USED

ALTERNATING FOILS: COLOR 1 – IGORA ROYAL 9-98 + PASTELFIER (1:1) + IGORA ROYAL OIL DEVELOPER 9% (30 VOL.) (1:1) COLOR 2 – IGORA ROYAL 7-65 + 7-7 (1:2) + IGORA ROYAL OIL DEVELOPER 6% (20 VOL.) (1:1)

ALL OVER & BETWEEN FOILS: COLOR 3 – IGORA ROYAL 5-6 + IGORA ROYAL OIL DEVELOPER 3% (10 VOL.) (1:1)