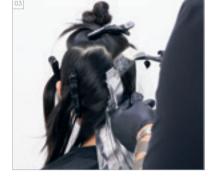

#### COLOR TECHNIQUE #triangularplacement by @violandsky

| COLORS USED                                                                                                              |
|--------------------------------------------------------------------------------------------------------------------------|
| COLOR 1 – ON ROOTS: IGORA ROYAL HIGHLIFTS 12-1 + 12-2 (2:1)<br>+ IGORA ROYAL OIL DEVELOPER 9% (30 VOL.) (1:2)            |
| COLOR 2 – ON LENGHTS & ENDS: IGORA ROYAL HIGHLIFTS 12-1 + 12-2 (2:1)<br>+ IGORA ROYAL OIL DEVELOPER 12% (40 VOL.) (1:2)  |
| COLOR 3 - TRIANGLE: IGORA ROYAL 9,5-49 + 0-99 (10:1)<br>+ IGORA ROYAL OIL DEVELOPER 3% (10 VOL.) (1:1)                   |
| CARE USED                                                                                                                |
| FIBRE CLINIX TRIBOND SHAMPOO<br>FIBRE CLINIX TRIBOND TREATMENT FOR FINE HAIR 25 g<br>+ FIBRE CLINIX VOLUMIZE BOOSTER 5 g |
| STYLING USED                                                                                                             |