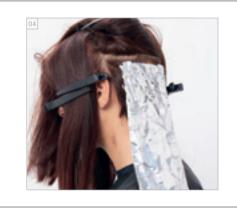

#### COLOR TECHNIQUE #triangularplacement by @violandsky

| COLORS USED                                                                                                              |
|--------------------------------------------------------------------------------------------------------------------------|
| COLOR 1 – ON ROOTS: IGORA ROYAL HIGHLIFTS 12-1 + 12-2 (2:1)<br>+ IGORA ROYAL OIL DEVELOPER 9% (30 VOL.) (1:2)            |
| COLOR 2 – ON LENGHTS & ENDS: IGORA ROYAL HIGHLIFTS 12-1 + 12-2 (2:1)<br>+ IGORA ROYAL OIL DEVELOPER 12% (40 VOL.) (1:2)  |
| COLOR 3 - TRIANGLE: IGORA ROYAL 9,5-49 + 0-99 (10:1)<br>+ IGORA ROYAL OIL DEVELOPER 3% (10 VOL.) (1:1)                   |
| CARE USED                                                                                                                |
| FIBRE CLINIX TRIBOND SHAMPOO<br>FIBRE CLINIX TRIBOND TREATMENT FOR FINE HAIR 25 g<br>+ FIBRE CLINIX VOLUMIZE BOOSTER 5 g |
| STYLING USED                                                                                                             |

For more information and get inspired, have a look at the #MagicalWhimsy Trendreport: www.essentiallooks.com/2021-1/trend1

ŰŬ,

COLORS USED

COLOR 1 – ON ROOTS: IGORA ROYAL HIGHLIFTS 12-1 + 12-2 (2:1) + IGORA ROYAL OIL DEVELOPER 9% (30 VOL.) (1:2)

COLOR 2 - ON LENGHTS & ENDS: IGORA ROYAL HIGHLIFTS 12-1 + 12-2 (2:1) + IGORA ROYAL OIL DEVELOPER 12% (40 VOL.) (1:2)

COLOR 3 - TRIANGLE: IGORA ROYAL 9,5-49 + 0-99 (10:1) + IGORA ROYAL OIL DEVELOPER 3% (10 VOL.) (1:1)