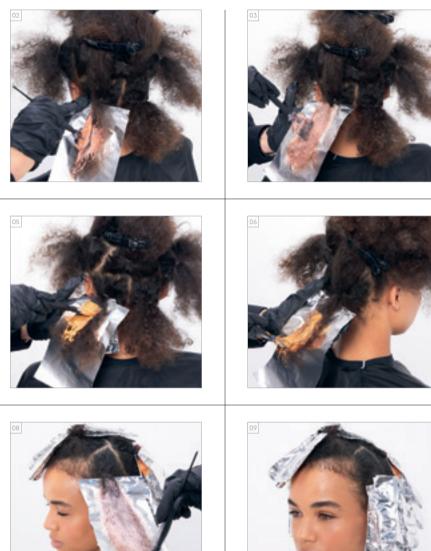

#### COLOR TECHNIQUE #triangularplacement by @violandsky

| COLORS USED                                                                                                              |
|--------------------------------------------------------------------------------------------------------------------------|
| COLOR 1 – ON ROOTS: IGORA ROYAL HIGHLIFTS 12-1 + 12-2 (2:1)<br>+ IGORA ROYAL OIL DEVELOPER 9% (30 VOL.) (1:2)            |
| COLOR 2 – ON LENGHTS & ENDS: IGORA ROYAL HIGHLIFTS 12-1 + 12-2 (2:1)<br>+ IGORA ROYAL OIL DEVELOPER 12% (40 VOL.) (1:2)  |
| COLOR 3 - TRIANGLE: IGORA ROYAL 9,5-49 + 0-99 (10:1)<br>+ IGORA ROYAL OIL DEVELOPER 3% (10 VOL.) (1:1)                   |
| CARE USED                                                                                                                |
| FIBRE CLINIX TRIBOND SHAMPOO<br>FIBRE CLINIX TRIBOND TREATMENT FOR FINE HAIR 25 g<br>+ FIBRE CLINIX VOLUMIZE BOOSTER 5 g |
| STYLING USED                                                                                                             |

# COLOR TECHNIQUE #colourcontrasts by @lesleyjennison

| COLORS USED                                                                                              |
|----------------------------------------------------------------------------------------------------------|
| ALTERNATING FOILS                                                                                        |
| COLOR 1 – IGORA ROYAL 8-65<br>+ IGORA ROYAL OIL DEVELOPER 9% (30 VOL.) (1:1)                             |
| COLOR 2 - IGORA ROYAL 4-6<br>+ IGORA ROYAL OIL DEVELOPER 3% (10 VOL.) (1:1)                              |
| COLOR 3 - IGORA VARIO BLOND PLUS<br>+ IGORA ROYAL OIL DEVELOPER 6% (20 VOL.) (1:2)                       |
| COLOR 4 - ON BACK & SIDES: IGORA ROYAL 5-65<br>+ IGORA ROYAL OIL DEVELOPER 6% (20 VOL.) (1:1)            |
| COLOR 5 - IGORA ROYAL ABSOLUTES SILVERWHITE GRAY LILAC<br>+ IGORA ROYAL OIL DEVELOPER 3% (10 VOL.) (1:1) |
| CARE USED                                                                                                |
| BC BONACURE pH 4.5 COLOR FREEZE RICH MICELLAR SHAMPOO<br>BC BONACURE pH 4.5 COLOR FREEZE TREATMENT       |
| STYLING USED                                                                                             |

#### COLOR TECHNIQUE #tone-on-tonefoils by @randolphgray

COLORS USED ALTERNATING FOILS: COLOR 1 - IGORA ROYAL 9-98 + PASTELFIER (1:1) + IGORA ROYAL OIL DEVELOPER 9% (30 VOL.) (1:1) COLOR 2 - IGORA ROYAL 7-65 + 7-7 (1:2) + IGORA ROYAL OIL DEVELOPER 6% (20 VOL.) (1:1) ALL OVER & BETWEEN FOILS: COLOR 3 - IGORA ROYAL 5-6 + IGORA ROYAL OIL DEVELOPER 3% (10 VOL.) (1:1)