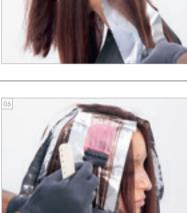

## #EssentialLooks

COLOR STEP BY STEPS COLOR STEP BY STEPS

COLORS USED

ALTERNATING FOILS: COLOR 1 – IGORA ROYAL 9-98 + PASTELFIER (1:1) + IGORA ROYAL OIL DEVELOPER 9% (30 VOL.) (1:1) COLOR 2 – IGORA ROYAL 7-65 + 7-7 (1:2) + IGORA ROYAL OIL DEVELOPER 6% (20 VOL.) (1:1)

## #EssentialLooks

BEFORE // AFTER RFFORE // AFTER

CUT STEP BY STEPS CUT STEP BY STEPS

**SALON** 

For more information and get inspired, have a look at the #BackToClassics Trendreport: www.essentiallooks.com/2021-1/trend2