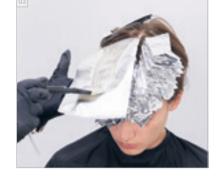

# COLOR TECHNIQUE #colourcontrasts by @lesleyjennison

| COLORS USED                                                                                              |
|----------------------------------------------------------------------------------------------------------|
| ALTERNATING FOILS                                                                                        |
| COLOR 1 – IGORA ROYAL 8-65<br>+ IGORA ROYAL OIL DEVELOPER 9% (30 VOL.) (1:1)                             |
| COLOR 2 - IGORA ROYAL 4-6<br>+ IGORA ROYAL OIL DEVELOPER 3% (10 VOL.) (1:1)                              |
| COLOR 3 - IGORA VARIO BLOND PLUS<br>+ IGORA ROYAL OIL DEVELOPER 6% (20 VOL.) (1:2)                       |
| COLOR 4 - ON BACK & SIDES: IGORA ROYAL 5-65<br>+ IGORA ROYAL OIL DEVELOPER 6% (20 VOL.) (1:1)            |
| COLOR 5 - IGORA ROYAL ABSOLUTES SILVERWHITE GRAY LILAC<br>+ IGORA ROYAL OIL DEVELOPER 3% (10 VOL.) (1:1) |
| CARE USED                                                                                                |
| BC BONACURE pH 4.5 COLOR FREEZE RICH MICELLAR SHAMPOO<br>BC BONACURE pH 4.5 COLOR FREEZE TREATMENT       |
| STYLING USED                                                                                             |