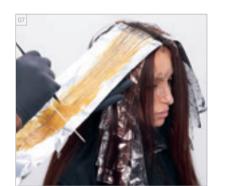

#### COLOR TECHNIQUE #triangularplacement by @violandsky

| COLORS USED                                                                                                              |
|--------------------------------------------------------------------------------------------------------------------------|
| COLOR 1 – ON ROOTS: IGORA ROYAL HIGHLIFTS 12-1 + 12-2 (2:1)<br>+ IGORA ROYAL OIL DEVELOPER 9% (30 VOL.) (1:2)            |
| COLOR 2 – ON LENGHTS & ENDS: IGORA ROYAL HIGHLIFTS 12-1 + 12-2 (2:1)<br>+ IGORA ROYAL OIL DEVELOPER 12% (40 VOL.) (1:2)  |
| COLOR 3 - TRIANGLE: IGORA ROYAL 9,5-49 + 0-99 (10:1)<br>+ IGORA ROYAL OIL DEVELOPER 3% (10 VOL.) (1:1)                   |
| CARE USED                                                                                                                |
| FIBRE CLINIX TRIBOND SHAMPOO<br>FIBRE CLINIX TRIBOND TREATMENT FOR FINE HAIR 25 g<br>+ FIBRE CLINIX VOLUMIZE BOOSTER 5 g |
| STYLING USED                                                                                                             |

For more information and get inspired, have a look at the #MagicalWhimsy Trendreport: www.essentiallooks.com/2021-1/trend1

ŰŬ,

COLORS USED

COLOR 1 – ON ROOTS: IGORA ROYAL HIGHLIFTS 12-1 + 12-2 (2:1) + IGORA ROYAL OIL DEVELOPER 9% (30 VOL.) (1:2)

COLOR 2 - ON LENGHTS & ENDS: IGORA ROYAL HIGHLIFTS 12-1 + 12-2 (2:1) + IGORA ROYAL OIL DEVELOPER 12% (40 VOL.) (1:2)

COLOR 3 - TRIANGLE: IGORA ROYAL 9,5-49 + 0-99 (10:1) + IGORA ROYAL OIL DEVELOPER 3% (10 VOL.) (1:1)