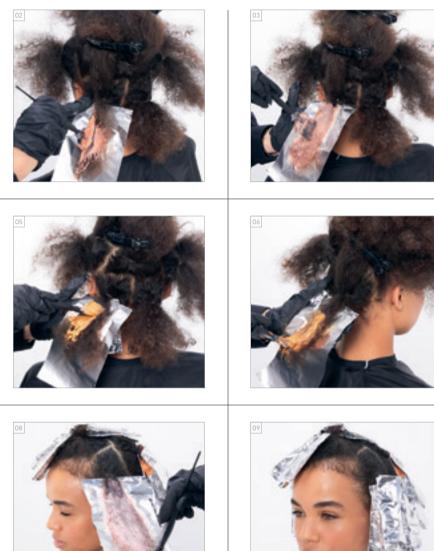

## #EssentialLooks

COLOR STEP BY STEPS COLOR STEP BY STEPS

COLORS USED

ALTERNATING FOILS: COLOR 1 – IGORA ROYAL 9-98 + PASTELFIER (1:1) + IGORA ROYAL OIL DEVELOPER 9% (30 VOL.) (1:1) COLOR 2 – IGORA ROYAL 7-65 + 7-7 (1:2) + IGORA ROYAL OIL DEVELOPER 6% (20 VOL.) (1:1)