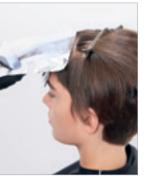

#### COLOR TECHNIQUE #triangularplacement by @violandsky

| COLORS USED                                                                                                              |
|--------------------------------------------------------------------------------------------------------------------------|
| COLOR 1 – ON ROOTS: IGORA ROYAL HIGHLIFTS 12-1 + 12-2 (2:1)<br>+ IGORA ROYAL OIL DEVELOPER 9% (30 VOL.) (1:2)            |
| COLOR 2 – ON LENGHTS & ENDS: IGORA ROYAL HIGHLIFTS 12-1 + 12-2 (2:1)<br>+ IGORA ROYAL OIL DEVELOPER 12% (40 VOL.) (1:2)  |
| COLOR 3 - TRIANGLE: IGORA ROYAL 9,5-49 + 0-99 (10:1)<br>+ IGORA ROYAL OIL DEVELOPER 3% (10 VOL.) (1:1)                   |
| CARE USED                                                                                                                |
| FIBRE CLINIX TRIBOND SHAMPOO<br>FIBRE CLINIX TRIBOND TREATMENT FOR FINE HAIR 25 g<br>+ FIBRE CLINIX VOLUMIZE BOOSTER 5 g |
| STYLING USED                                                                                                             |