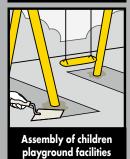

### Strong:

- resistant to initial loads after 6 hours up to 3 tons
- high final compressive and flexural strength
- frost and water resistant

The elements marked in yellow are the ones that can be assembled using CX 5 EXPRESS.