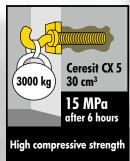

## TECHNICAL CHARACTERISTICS

| Application time                                                                  | 4 min                                                                             |                                                            |
|-----------------------------------------------------------------------------------|-----------------------------------------------------------------------------------|------------------------------------------------------------|
| Application temperature                                                           | +5°C to +30°C                                                                     |                                                            |
| Compressive<br>strength<br>(EN 12190)                                             | after 1 hour<br>after 2 hours<br>after 6 hours<br>after 24 hours<br>after 28 days | ≥ 11* MPa<br>≥ 12* MPa<br>≥ 15 MPa<br>≥ 25 MPa<br>≥ 40 MPa |
| Flexural<br>strength<br>(EN 13892-2)                                              | after 6 hours<br>after 24 hours<br>after 28 days                                  | ≥ 3,0 MPa<br>≥ 3,0 MPa<br>≥ 6,0 MPa                        |
| Adhesion to ribbed reinforcing bars Ø16 mm covered with concrete mortar (EN 1881) | in dry conditions<br>in dry not-dedusted<br>conditions<br>in wet conditions       | ≥ 16 MPa<br>≥ 10 MPa<br>≥ 16 MPa                           |
| Consumption                                                                       | approx. 1.6 kg/l cavity volume                                                    |                                                            |
| Packaaina                                                                         | 2 or 5 kg bucket, 5 or 25 kg bgg                                                  |                                                            |

### Strong:

- resistant to initial loads after 6 hours up to 3 tons
- high final compressive and flexural strength
- frost and water resistant

The elements marked in yellow are the ones that can be assembled using CX 5 EXPRESS.