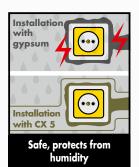

### MAIN PROPERTIES

- Rapid setting cured in 5 minutes
- For fixing metal and plastic elements
- For temporary sealing spot water leaks
- · Shrink free
- · High strength
- · Water and frost resistant
- Chloride free, does not cause corrosion of metal elements
- Inside and outside buildings
- For horizontal and vertical surfaces

### OX 5 EXPRESS APPLICATION AREAS

- Rapid anchoring and fixing metal and plastic elements in concrete and cement plasters
- Quick and easy repair of concrete spalls and closing of cracks up to 20 mm wide (wider, only with sand mixed)
- Temporary sealing of spot water leaks