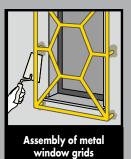

### Strong:

- resistant to initial loads after 6 hours up to 3 tons
- high final compressive and flexural strength
- frost and water resistant

The elements marked in yellow are the ones that can be assembled using CX 5 EXPRESS.