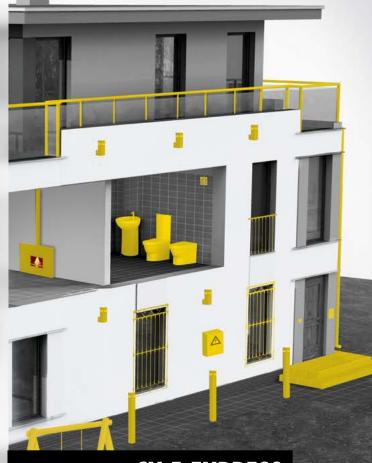

Crack repair and water leak protection – outdoor

Installation of water pipe fixings

Fixing balcony railings

### Strong:

- resistant to initial loads after 6 hours up to 3 tons
- high final compressive and flexural strength
- frost and water resistant

The elements marked in yellow are the ones that can be assembled using CX 5 EXPRESS.