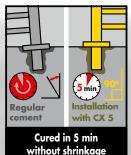

### MAIN PROPERTIES

- Rapid setting cured in 5 minutes
- For fixing metal and plastic elements
- For temporary sealing spot water leaks
- · Shrink free
- · High strength
- · Water and frost resistant
- Chloride free, does not cause corrosion of metal elements
- Inside and outside buildings
- For horizontal and vertical surfaces

### Quick:

- rapid setting cured in 5 min
- rapid anchoring and stopping water leaks
- quick increase of compressive strength